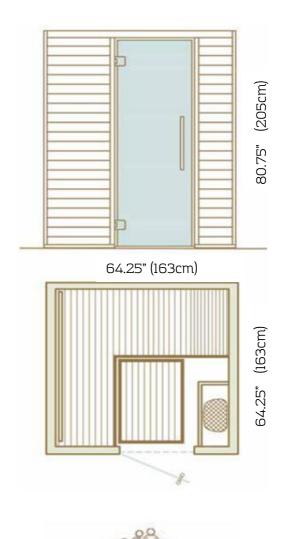

### Size (outside dimensions)

• Width 64.25" (1630mm) x Depth 64.25" (1630mm) x Height 80.75" (2050 mm)

#### Door

- · Stainless steel hinges
- · Handles Premium, stainless steel and wood
- · 8 mm tempered clear glass
- · Easily modified to DIN left or DIN right