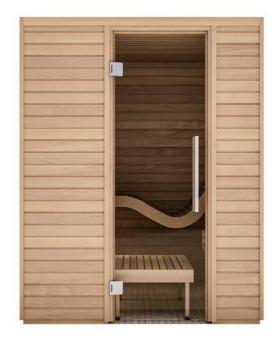

### Size (outside dimensions)

• Width 64.25" (1630mm) x Depth 64.25" (1630mm) x Height 80.75" (2050 mm)

# Exterior paneling

- · Horizontal thermo-aspen (STP 15x90 mm)
- · Back wall covered with plywood (4 mm)

## Interior

- · Horizontal thermo-aspen (STP 15x90 mm)
- · Ergonomic bench and regular flat bench
- · Backrest and heater guard
- · Movable stepping bench

#### Door

- · Stainless steel hinges
- · Handles Premium, stainless steel and wood
- · 8 mm tempered clear glass
- · Easily modified to DIN left or DIN right