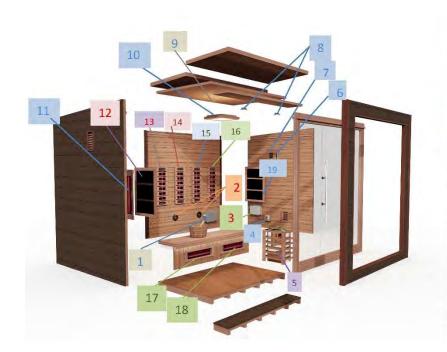

# Visual Assembly Diagram

\*THE ABOVE ASSEMBLY DIAGRAM IS FOR A QUICK REFERENCE VISUAL GUIDE ONLY. ALL SAUNA MODELS MAY NOT BE SHOWN. PARTS AND ACCESSORIES DO VARY AND ARE SUBJECT TO CHANGE. PLEASE NOTE THAT THE HEATER COMPONENTS ARE ALREADY MOUNTED ON THE WALL PANELS.

#### **PARTS DESCRIPTION**