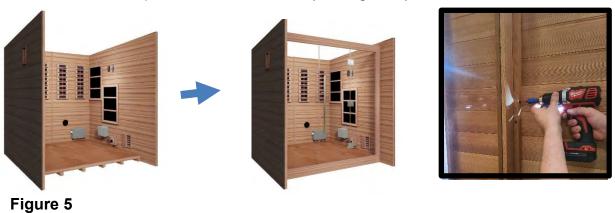

#### **E. Installing the INTERIOR FRONT WALL PANEL**

1. Now it is time to install the INTERIOR FRONT WALL PANEL. Please note that the INTERIOR FRONT WALL PANEL will be screwed (5x40mm wood screws) to the side wall panels from the inside. (see Figure 5)

# F. Installing the EXTERIOR FRONT FLOOR PANEL and EXTERIOR FRONT ROOF PANEL

1. Next, locate the EXTERIOR FRONT FLOOR PANEL. It will slide into place at the front of the sauna. Note the cutouts for the side wall panels. (see Figure 6)