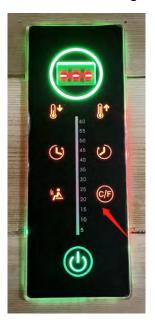

**6.** To change the temperature reading between Celsius and Fahrenheit, you can press the C/F button for a few seconds until you hear the control panel beep. Once you set this setting, it will become the default setting.