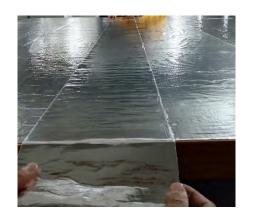

#### J. Installing the EXTERIOR ROOF PANEL

1. It is time to put the EXTERIOR ROOF PANEL onto the sauna room. Notice that the finished edges go towards the outside. The two pieces will come together at the middle. Once both pieces of the EXTERIOR ROOF PANEL are installed, procced to screw the EXTERIOR ROOF PANEL down using the provided screws. Next, you will need to use the adhesive roofing paper to cover the wood area. (see Figure 15)

Figure 15

Please Note: The EXTERIOR ROOF PANEL can hold up to approximately 20 pounds of snow per sq. inch.