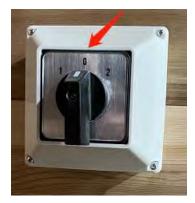

#### **CONTROL PANEL OPERATION – Sauna Control Panel**

1. First and to operate the Infrared sauna, be sure that the main power switch is turned to "2". To provide power to the stove heater, the main power switch will need to be turned to "1". To turn the power OFF, the main power switch will need to be turned to "0".

Power to Infrared heaters

Power to stove heater

Power turned OFF

2. Once the main power switch is turned to "2", the power button on the sauna's control panel will become illuminated (red). You will need to press the sauna's control panel