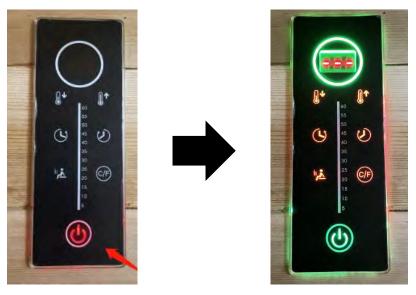

Power to Infrared heaters

Power to stove heater

Power turned OFF

2. Once the main power switch is turned to "2", the power button on the sauna's control panel will become illuminated (red). You will need to press the sauna's control panel

power button for 5 seconds or more until you hear a beep and the sauna's control panel turns ON. The LED will now be displayed. You can press the sauna's control panel button again to turn the sauna's control panel OFF. The sauna's control panel power button will return to red.

Sauna's Control Panel is OFF (power button is red)

Sauna's Control Panel is ON (control panel illuminated)

3. To turn on the Infrared heaters, press the indicated button below. This button will change from "red" to "green". If you press this button again, the Infrared heaters will turn OFF and the button will return to "red". Please note that the BENCH SUPPORT panels have NIR heaters that can be turned ON/OFF. To turn them ON, press the button to the "I" position. To turn them OFF, press the button to the "O" position.