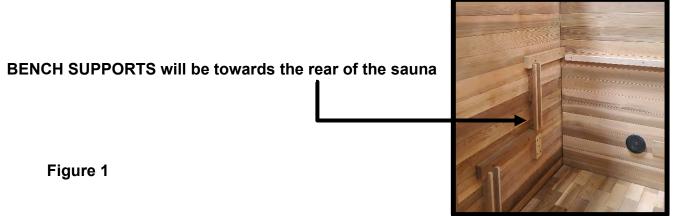

#### **Wall Panel Descriptions**

A. The wall panels can be seen in the image below. The control panels will be located on the RIGHT SIDE WALL PANEL and the speakers will be located on the REAR WALL PANEL. There will be a vent on the lower RIGHT SIDE WALL PANEL and a vent on the upper LEFT SIDE WALL PANEL. The vent will be closer towards the front of the sauna room. The interior will be constructed of Red Cedar and the exterior of decking. (see Figure 1)