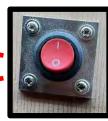

#### **CONTROL PANEL OPERATION – Sauna Control Panel**

1. First and to operate the Infrared sauna, be sure that the main power switch is turned to "2". To provide power to the stove heater, the main power switch will need to be turned to "1". To turn the power OFF, the main power switch will need to be turned to "0".

Power to Infrared heaters

Power to stove heater

Power turned OFF

2. Once the main power switch is turned to "2", the power button on the sauna's control panel will become illuminated (red). You will need to press the sauna's control panel