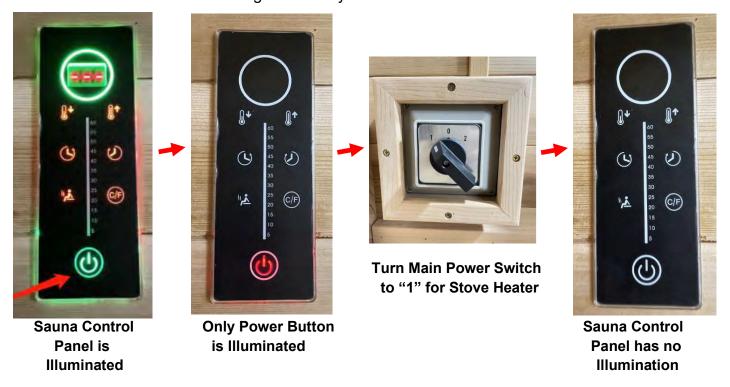

#### SAUNA CONTROL PANEL - GENERAL INTRODUCTION

Please note that you can either have the stove heater operating or the Infrared heaters operating, but not both at the same time. You can turn the Main Power Switch knob to the left or right to select either the stove heater or the Infrared heaters to operate. If you switch the Main Power Switch knob to the "0", then neither the stove heater or Infrared heaters will have power.

#### **CONTROL PANEL OPERATION – Sauna Control Panel**

1. First and to operate the Infrared sauna, be sure that the main power switch is turned to "2". To provide power to the stove heater, the main power switch will need to be turned to "1". To turn the power OFF, the main power switch will need to be turned to "0".

Power to Infrared heaters

Power to stove heater

Power turned OFF

2. Once the main power switch is turned to "2", the power button on the sauna's control panel will become illuminated (red). You will need to press the sauna's control panel

**7.** Please note that the when you are using the stove heater, you do want to turn OFF the Sauna Control Panel and switch the Main Power Switch to "1". The Sauna Control Panel will no longer have any illumination.