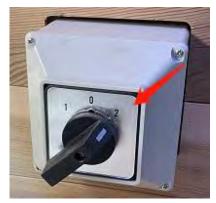

#### **CONTROL PANEL OPERATION – Sauna Control Panel**

1. First and to operate the Infrared sauna, be sure that the main power switch is turned to "2". To provide power to the stove heater, the main power switch will need to be turned to "1". To turn the power OFF, the main power switch will need to be turned to "0".

Power to Infrared heaters

Power to stove heater

Power turned OFF

2. Once the main power switch is turned to "2", the power button on the sauna's control panel will become illuminated (red). You will need to press the sauna's control panel