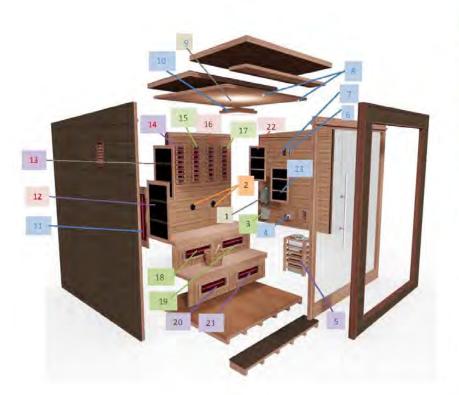

# **Visual Assembly Diagram** GDI-8223-01

\*THE ABOVE ASSEMBLY DIAGRAM IS FOR A QUICK REFERENCE VISUAL GUIDE ONLY. ALL SAUNA MODELS MAY NOT BE SHOWN. PARTS AND ACCESSORIES DO VARY AND ARE SUBJECT TO CHANGE. PLEASE NOTE THAT THE HEATER COMPONENTS ARE ALREADY MOUNTED ON THE WALL PANELS.

#### **PARTS DESCRIPTION**