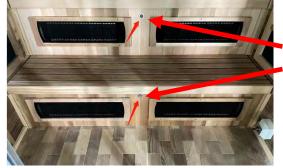

#### **Wall Panel Descriptions**

A. The wall panels can be seen in the image below. The control panels will be located on the RIGHT SIDE WALL PANEL and the speakers will be located on the REAR WALL PANEL. There will be a vent on the lower RIGHT SIDE WALL PANEL and a vent on the upper LEFT SIDE WALL PANEL. The vent will be closer towards the front of the sauna room. The interior will be constructed of Red Cedar and the exterior of decking. (see Figure 1)