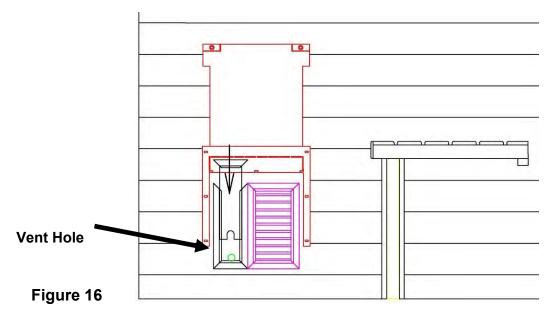

#### K. Installing the Heater and Heater Wood Guard

Please Note: The heater must be installed by a certified electrician per the manufacturer's manual. The heater must be installed per the electrical code in your area with reference to the breaker and wire sizes & wire material. Be sure to follow the manufacturer's manual for proper and safe installation of the heater. For the Harvia The Wall Heater, it is very important to run the heater power cord through the vent hole in the wall panel and close the vent before installing the heater as you will not be able to open the vent once the heater is installed. See Figure 16. After the heater is mounted, you can install the wood housing for the heater. The wood housing does vary in styles.