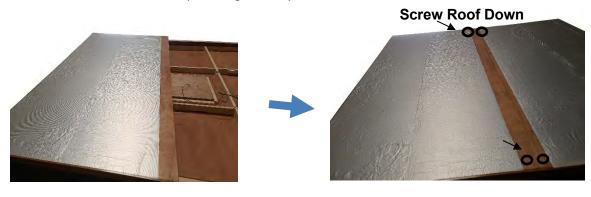

#### J. Installing the EXTERIOR ROOF PANEL

1. It is time to put the EXTERIOR ROOF PANEL onto the sauna room. Notice that the finished edges go towards the outside. The two pieces will come together at the middle. Once both pieces of the EXTERIOR ROOF PANEL are installed, procced to screw the EXTERIOR ROOF PANEL down using the provided screws. Next, you will need to use the adhesive roofing paper to cover the wood area. (see Figure 15)

Figure 15

Please Note: The EXTERIOR ROOF PANEL can hold up to approximately 20 pounds of snow per sq. inch.