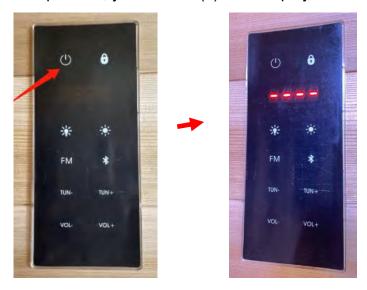

#### **CONTROL PANEL OPERATION – Light/BT Control Panel**

1. After the sauna has power, there will be no change on the Light/BT Control Panel until you press the power button. Please note that the Light/BT Control Panel is operable when the Infrared heaters are ON or when the Stove heater is ON. When the power button is pressed, you will see (4) lines displayed.

**2.** On the Light/BT Control Panel, you will see a light bulb icon. This button operates the interior color light and roof lights. Pressing the button turns these lights ON/OFF.

**3.** On the Light/BT Control Panel and to the right of the light bulb icon, you will find the button for the bench lights. Pressing the button turns the bench lights ON/OFF.

**4.** Press the BT icon button to enable Bluetooth and the screen will display "bLU". Next, you can search your device to pair with the sauna. Once paired, you will hear a musical prompt. Please note that no password is needed during the Bluetooth pairing. Press the "**TUN-**" and "**TUN+**" to select a song. If you would like to listen to the radio, you can select the "FM" button. Use the "**TUN-**" and "**TUN+**" to scroll through the radio stations. Press the "VOL-" and "VOL+" to adjust the volume.