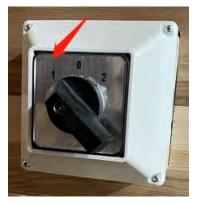

#### **CONTROL PANEL OPERATION – Sauna Control Panel**

1. First and to operate the Infrared sauna, be sure that the main power switch is turned to "2". To provide power to the stove heater, the main power switch will need to be turned to "1". To turn the power OFF, the main power switch will need to be turned to "0".

Power to Infrared heaters

Power to stove heater

Power turned OFF

2. Once the main power switch is turned to "2", the power button on the sauna's control panel will become illuminated (red). You will need to press the sauna's control panel