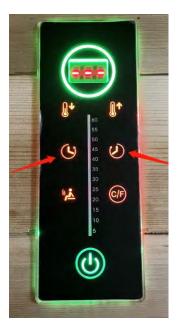

Before pressing to come ON, the button is red. After pressing, the button is green indicating the Infrared heaters are ON.

**4.** To adjust the timer, see the image below. You will press the clock button on either the left side or the right side. The left side adjusts the timer to decrease the time. The right side adjusts the timer to increase the time.

**5.** To adjust the temperature, see the image below. You will press the thermometer button on either the left side or the right side. The left side adjusts the temperature to decrease the temperature. The right side adjusts the temperature to increase the temperature.