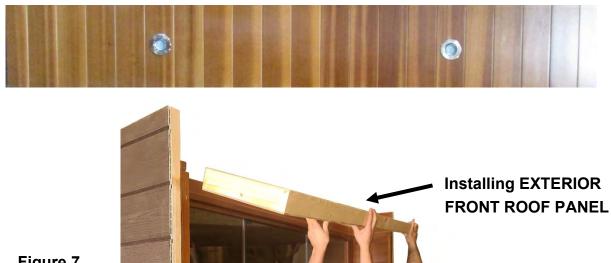

2. Proceed to locate the EXTERIOR FRONT ROOF PANEL. It will need to be lifted and slid in between the side wall panels and into place. Use the provided (8) 5x40mm wood screws to secure the EXTERIOR FRONT ROOF PANEL in place. (see Figure 7 and 8)

#### **Exterior Front Roof Panel**

Figure 7

Figure 8