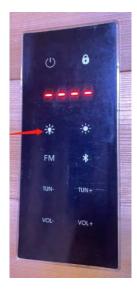

Before pressing to come ON, the button is red. After pressing, the button is green indicating the Infrared heaters are ON.

**4.** To adjust the timer, see the image below. You will press the clock button on either the left side or the right side. The left side adjusts the timer to decrease the time. The right side adjusts the timer to increase the time.

**5.** To adjust the temperature, see the image below. You will press the thermometer button on either the left side or the right side. The left side adjusts the temperature to decrease the temperature. The right side adjusts the temperature to increase the temperature.