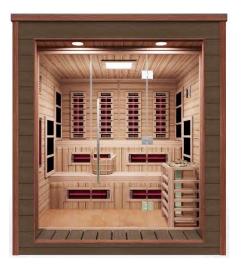

PLEASE NOTE: The pictures and diagrams shown within this owner's manual are representations of this model. Sauna Model GDI-8226-01 was used in the making of this Owner's Manual. Actual models may vary. Design and construction are subject to change. If installed outdoors and over time, water may seep between the gaps of the construction. This would be considered normal. When not in use and placed outdoors, a water proof cover is recommended to cover the sauna room.

#### **Wall Panel Descriptions**

A. The wall panels can be seen in the image below. The control panels will be located on the RIGHT SIDE WALL PANEL and the speakers will be located on the REAR WALL PANEL. There will be a vent on the lower RIGHT SIDE WALL PANEL and a vent on the upper LEFT SIDE WALL PANEL. The vent will be closer towards the front of the sauna room. The interior will be constructed of Red Cedar and the exterior of decking. (see Figure 1)