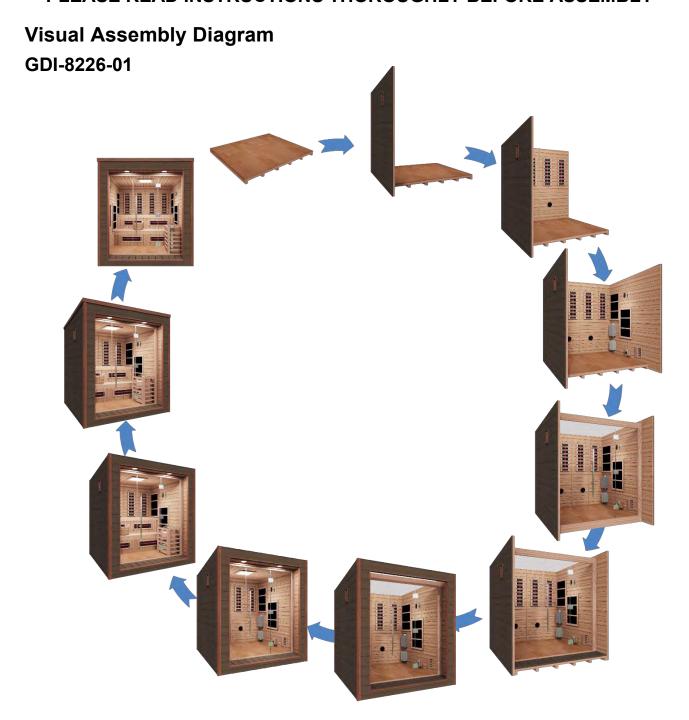

#### **PARTS DESCRIPTION**

# Electronic components D. Name No. Name Power supply for heaters 2 Speakers Power supply for lights 4 Transfer Switch Stove 6 Control panel for heaters

Control panel for lights

Temperature sensor

|                 | Power | Layout     |       |
|-----------------|-------|------------|-------|
| Location        | No.   | Dimension  | Power |
| I -A -: III     | 11    | NIR Heater | 400W  |
| Left side wall  | 12    | 750*400mm  | 300W  |
|                 | 13    | NIR Heater | 400W  |
| Rear wall       | 14    | NIR Heater | 400W  |
|                 | 15    | NIR Heater | 400W  |
| Bench heater    | 16    | NIR Heater | 400W  |
| Right side wall | 17    | 750*400mm  | 300W  |
|                 | TOTAL |            | 2600W |