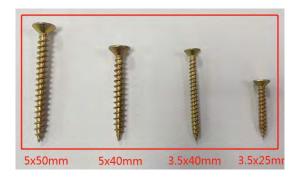

#### SCREW IDENTIFICATION AND LOCATION CHART:

| LOCATION                    | SPECS                                | USAGE |
|-----------------------------|--------------------------------------|-------|
| ROOF PANEL                  | 5x40mm/5x50mm(wood screw-gold color) | 26    |
| FRONT WALL PANEL            | 5x40mm(wood screw-gold color)        | 24    |
| STOVE FRAME                 | 3.5x40mm(wood screw-gold color)      | 12    |
| POWER SUPPLY FOR HEATERS    | 3.5x25mm(wood screw-gold color)      | 3     |
| BENCH                       | 5x50mm(wood screw-gold color)        | 2     |
| MODEL: GDI-8223-01          |                                      |       |
| LOCATION                    | SPECS                                | USAGE |
| ROOF PANEL                  | 5x40mm/5x50mm(wood screw-gold color) | 26    |
| FRONT WALL PANEL            | 5x40mm(wood screw-gold color)        | 24    |
| STOVE FRAME                 | 3.5x40mm(wood screw-gold color)      | 12    |
| POWER SUPPLY FOR HEATERS    | 3.5x25mm(wood screw-gold color)      | 3     |
| BENCH                       | 5x50mm(wood screw-gold color)        | 2     |
| MODEL: GDI-8226-01          |                                      |       |
| LOCATION                    | SPECS                                | USAGE |
| OUTSIDE ROOF PANEL          | 5x50mm(wood screw-gold color)        | -4    |
| INSIDE ROOF PANEL           | 5x40mm(wood screw-gold color)        | 26    |
| FRONT WALL PANEL            | 5x40mm(wood screw-gold color)        | 24    |
| STOVE FRAME                 | 3.5x40mm(wood screw-gold color)      | 10    |
| BENCH SUPPORT(SUPPORT BEAM) | 5x50mm(wood screw-gold color)        | 8     |
| BENCH                       | 3.5x40mm(wood screw-gold color)      | 8     |