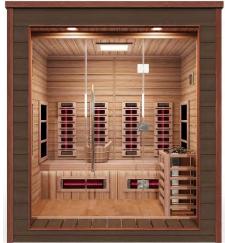

#### **Wall Panel Descriptions**

A. The wall panels can be seen in the image below. The control panels will be located on the RIGHT SIDE WALL PANEL and the speakers will be located on the REAR WALL PANEL. There will be a vent on the lower RIGHT SIDE WALL PANEL and a vent on the upper LEFT SIDE WALL PANEL. The vent will be closer towards the front of the sauna room. The interior will be constructed of Red Cedar and the exterior of decking. (see Figure 1)