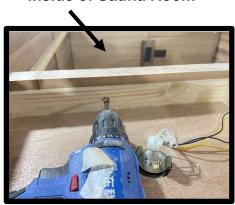

#### K. Installing the Heater and Heater Wood Guard

Please Note: The heater must be installed by a certified electrician per the manufacturer's manual. The heater must be installed per the electrical code in your area with reference to the breaker and wire sizes & wire material. Be sure to follow the manufacturer's manual for proper and safe installation of the heater. For the Harvia The Wall Heater, it is very important to run the heater power cord through the vent hole in the wall panel and close the vent before installing the heater as you will not be able to open the vent once the heater is installed. See Figure 16. After the heater is mounted, you can install the wood housing for the heater. The wood housing does vary in styles.