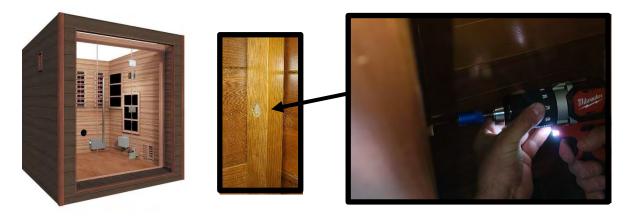

#### K. Installing the Heater and Heater Wood Guard

Please Note: The heater must be installed by a certified electrician per the manufacturer's manual. The heater must be installed per the electrical code in your area with reference to the breaker and wire sizes & wire material. Be sure to follow the manufacturer's manual for proper and safe installation of the heater. For the Harvia The Wall Heater, it is very important to run the heater power cord through the vent hole in the wall panel and close the vent before installing the heater as you will not be able to open the vent once the heater is installed. See Figure 16. After the heater is mounted, you can install the wood housing for the heater. The wood housing does vary in styles.

**1.** First, you will need to locate the wood housing for the heater and assemble it using the provided 3.5x40mm wood screws. (see Figure 17)

Figure 17

2. Next, you will need to mount the wood housing to the sauna wall panel using the provided screws. You will install the wood housing around the heater as the heater does get very hot. (see Figure 18)