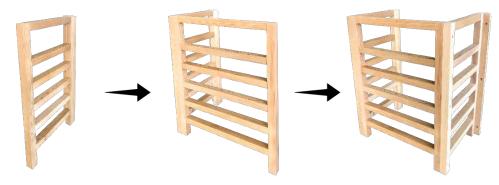

**1.** First, you will need to locate the wood housing for the heater and assemble it using the provided 3.5x40mm wood screws. (see Figure 17)

Figure 17

2. Next, you will need to mount the wood housing to the sauna wall panel using the provided screws. You will install the wood housing around the heater as the heater does get very hot. (see Figure 18)