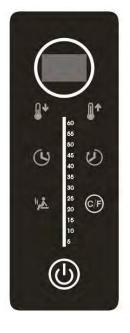

Before pressing to come ON, the button is red. After pressing, the button is green indicating the Infrared heaters are ON.

**4.** To adjust the timer, see the image below. You will press the clock button on either the left side or the right side. The left side adjusts the timer to decrease the time. The right side adjusts the timer to increase the time.

**5.** To adjust the temperature, see the image below. You will press the thermometer button on either the left side or the right side. The left side adjusts the temperature to decrease the temperature. The right side adjusts the temperature to increase the temperature.

**6.** To change the temperature reading between Celsius and Fahrenheit, you can press the C/F button for a few seconds until you hear the control panel beep. Once you set this setting, it will become the default setting.