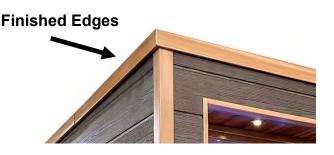

#### J. Installing the EXTERIOR ROOF PANEL

1. It is time to put the EXTERIOR ROOF PANEL onto the sauna room. Notice that the finished edges go towards the outside. The two pieces will come together at the middle. Once both pieces of the EXTERIOR ROOF PANEL are installed, procced to screw the EXTERIOR ROOF PANEL down using the provided screws. Next, you will need to use the adhesive roofing paper to cover the wood area. (see Figure 15)

Figure 15

Please Note: The EXTERIOR ROOF PANEL can hold up to approximately 20 pounds of snow per sq. inch.