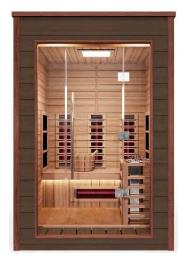

#### **Wall Panel Descriptions**

A. The wall panels can be seen in the image below. The control panels will be located on the RIGHT SIDE WALL PANEL and the speakers will be located on the REAR WALL PANEL. There will be a vent on the lower RIGHT SIDE WALL PANEL and a vent on the upper LEFT SIDE WALL PANEL. The vent will be closer towards the front of the sauna room. The interior will be constructed of Red Cedar and the exterior of decking. (see Figure 1)