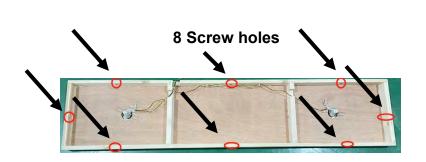

#### B. Screw Identification and Location Chart

#### SCREW IDENTIFICATION AND LOCATION CHART:

| LOCATION                    | SPECS                                | USAGE |
|-----------------------------|--------------------------------------|-------|
| ROOF PANEL                  | 5x40mm/5x50mm(wood screw-gold color) | 26    |
| FRONT WALL PANEL            | 5x40mm(wood screw-gold color)        | 24    |
| STOVE FRAME                 | 3.5x40mm(wood screw-gold color)      | 12    |
| POWER SUPPLY FOR HEATERS    | 3.5x25mm(wood screw-gold color)      | 3     |
| BENCH                       | 5x50mm(wood screw-gold color)        | 2     |
| MODEL: GDI-8223-01          |                                      |       |
| LOCATION                    | SPECS                                | USAGE |
| ROOF PANEL                  | 5x40mm/5x50mm(wood screw-gold color) | 26    |
| FRONT WALL PANEL            | 5x40mm(wood screw-gold color)        | 24    |
| STOVE FRAME                 | 3.5x40mm(wood screw-gold color)      | 12    |
| POWER SUPPLY FOR HEATERS    | 3.5x25mm(wood screw-gold color)      | 3     |
| BENCH                       | 5x50mm(wood screw-gold color)        | 2     |
| MODEL: GDI-8226-01          |                                      |       |
| LOCATION                    | SPECS                                | USAGE |
| OUTSIDE ROOF PANEL          | 5x50mm(wood screw-gold color)        | -4    |
| INSIDE ROOF PANEL           | 5x40mm(wood screw-gold color)        | 26    |
| FRONT WALL PANEL            | 5x40mm(wood screw-gold color)        | 24    |
| STOVE FRAME                 | 3.5x40mm(wood screw-gold color)      | 10    |
| BENCH SUPPORT(SUPPORT BEAM) | 5x50mm(wood screw-gold color)        | 8     |
| BENCH                       | 3.5x40mm(wood screw-gold color)      | 8     |