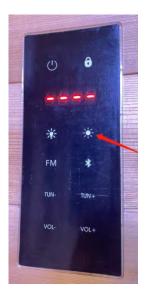

Before pressing to come ON, the button is red. After pressing, the button is green indicating the Infrared heaters are ON.

**4.** To adjust the timer, see the image below. You will press the clock button on either the left side or the right side. The left side adjusts the timer to decrease the time. The right side adjusts the timer to increase the time.

**5.** To adjust the temperature, see the image below. You will press the thermometer button on either the left side or the right side. The left side adjusts the temperature to decrease the temperature. The right side adjusts the temperature to increase the temperature.