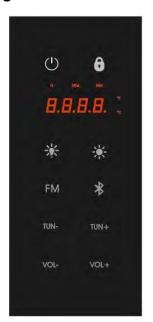

#### **CONTROL PANEL OPERATION – Light/BT Control Panel**

1. After the sauna has power, there will be no change on the Light/BT Control Panel until you press the power button. Please note that the Light/BT Control Panel is operable when the Infrared heaters are ON or when the Stove heater is ON. When the power button is pressed, you will see (4) lines displayed.

**2.** On the Light/BT Control Panel, you will see a light bulb icon. This button operates the interior color light and roof lights. Pressing the button turns these lights ON/OFF.

**3.** On the Light/BT Control Panel and to the right of the light bulb icon, you will find the button for the bench lights. Pressing the button turns the bench lights ON/OFF.

**4.** Press the BT icon button to enable Bluetooth and the screen will display "bLU". Next, you can search your device to pair with the sauna. Once paired, you will hear a musical prompt. Please note that no password is needed during the Bluetooth pairing. Press the "**TUN-**" and "**TUN+**" to select a song. If you would like to listen to the radio, you can select the "FM" button. Use the "**TUN-**" and "**TUN+**" to scroll through the radio stations. Press the "VOL-" and "VOL+" to adjust the volume.