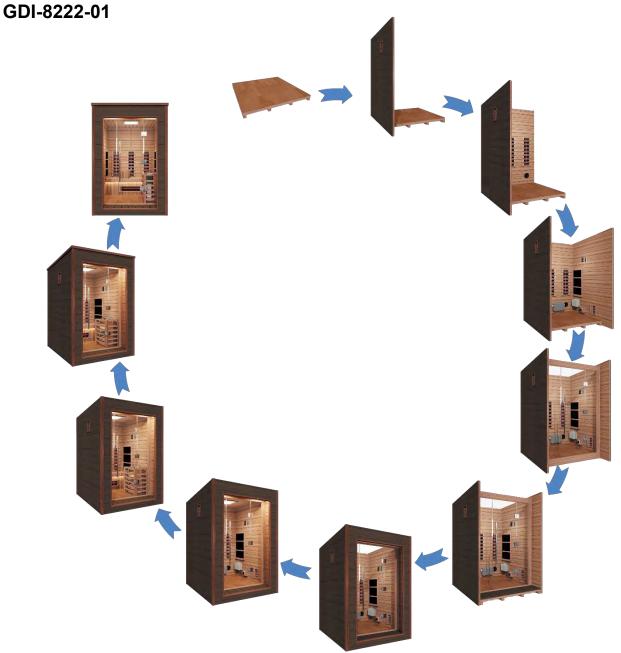

# **Visual Assembly Diagram** GDI-8223-01

\*THE ABOVE ASSEMBLY DIAGRAM IS FOR A QUICK REFERENCE VISUAL GUIDE ONLY. ALL SAUNA MODELS MAY NOT BE SHOWN. PARTS AND ACCESSORIES DO VARY AND ARE SUBJECT TO CHANGE. PLEASE NOTE THAT THE HEATER COMPONENTS ARE ALREADY MOUNTED ON THE WALL PANELS.