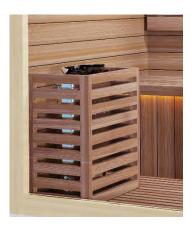

**1.** First, you will need to locate the wood housing for the heater and assemble it using the provided 3.5x40mm wood screws. (see Figure 17)

Figure 17

2. Next, you will need to mount the wood housing to the sauna wall panel using the provided screws. You will install the wood housing around the heater as the heater does get very hot. (see Figure 18)

Figure 18

**ASSEMBLY COMPLETED** 