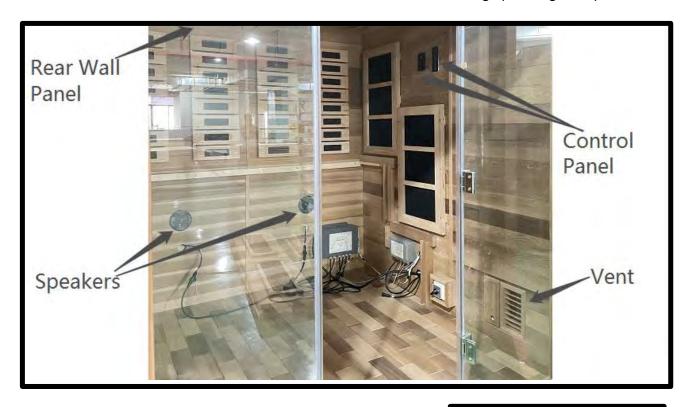

#### **Wall Panel Descriptions**

A. The wall panels can be seen in the image below. The control panels will be located on the RIGHT SIDE WALL PANEL and the speakers will be located on the REAR WALL PANEL. There will be a vent on the lower RIGHT SIDE WALL PANEL and a vent on the upper LEFT SIDE WALL PANEL. The vent will be closer towards the front of the sauna room. The interior will be constructed of Red Cedar and the exterior of decking. (see Figure 1)