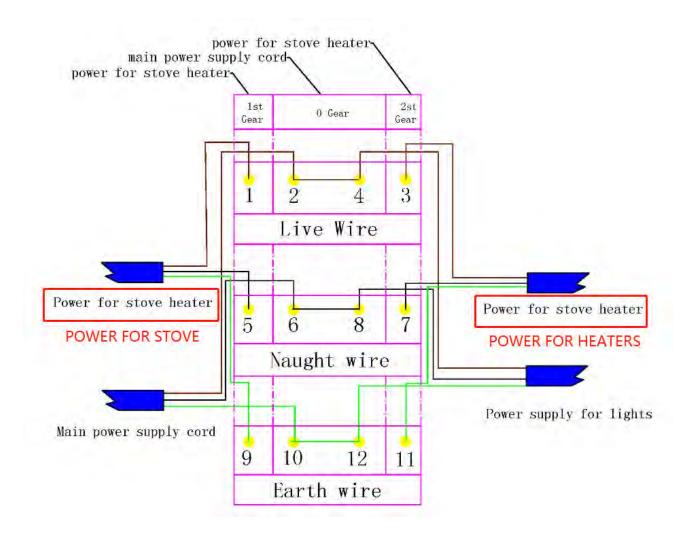

#### **Main Power Switch Schematic**

\*THE ABOVE ASSEMBLY DIAGRAM IS FOR A QUICK REFERENCE VISUAL GUIDE ONLY. ALL SAUNA MODELS MAY NOT BE SHOWN. PARTS AND ACCESSORIES DO VARY AND ARE SUBJECT TO CHANGE.

#### SAUNA CONTROL PANEL - GENERAL INTRODUCTION

Please note that you can either have the stove heater operating or the Infrared heaters operating, but not both at the same time. You can turn the Main Power Switch knob to the left or right to select either the stove heater or the Infrared heaters to operate. If you switch the Main Power Switch knob to the "0", then neither the stove heater or Infrared heaters will have power.

#### **CONTROL PANEL OPERATION – Sauna Control Panel**

1. First and to operate the Infrared sauna, be sure that the main power switch is turned to "2". To provide power to the stove heater, the main power switch will need to be turned to "1". To turn the power OFF, the main power switch will need to be turned to "0".