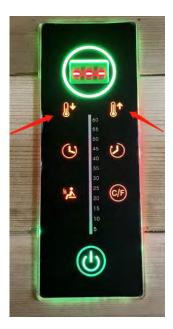

Before pressing to come ON, the button is red. After pressing, the button is green indicating the Infrared heaters are ON.

**4.** To adjust the timer, see the image below. You will press the clock button on either the left side or the right side. The left side adjusts the timer to decrease the time. The right side adjusts the timer to increase the time.

**5.** To adjust the temperature, see the image below. You will press the thermometer button on either the left side or the right side. The left side adjusts the temperature to decrease the temperature. The right side adjusts the temperature to increase the temperature.