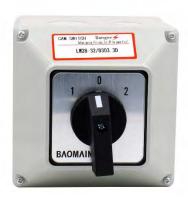

#### SAUNA CONTROL PANEL - GENERAL INTRODUCTION

Please note that you can either have the stove heater operating or the Infrared heaters operating, but not both at the same time. You can turn the Main Power Switch knob to the left or right to select either the stove heater or the Infrared heaters to operate. If you switch the Main Power Switch knob to the "0", then neither the stove heater or Infrared heaters will have power.

#### **CONTROL PANEL OPERATION – Sauna Control Panel**

1. First and to operate the Infrared sauna, be sure that the main power switch is turned to "2". To provide power to the stove heater, the main power switch will need to be turned to "1". To turn the power OFF, the main power switch will need to be turned to "0".

Power to Infrared heaters

Power to stove heater

Power turned OFF

2. Once the main power switch is turned to "2", the power button on the sauna's control panel will become illuminated (red). You will need to press the sauna's control panel