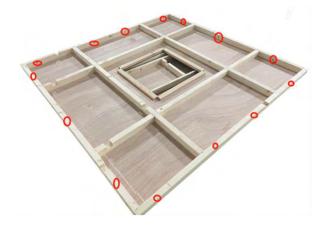

#### B. Screw Identification and Location Chart

#### SCREW IDENTIFICATION AND LOCATION CHART:

| LOCATION                    | SPECS                                | USAGE |
|-----------------------------|--------------------------------------|-------|
| ROOF PANEL                  | 5x40mm/5x50mm(wood screw-gold color) | 26    |
| FRONT WALL PANEL            | 5x40mm(wood screw-gold color)        | 24    |
| STOVE FRAME                 | 3.5x40mm(wood screw-gold color)      | 12    |
| POWER SUPPLY FOR HEATERS    | 3.5x25mm(wood screw-gold color)      | 3     |
| BENCH                       | 5x50mm(wood screw-gold color)        | 2     |
| MODEL: GDI-8223-01          |                                      |       |
| LOCATION                    | SPECS                                | USAGE |
| ROOF PANEL                  | 5x40mm/5x50mm(wood screw-gold color) | 26    |
| FRONT WALL PANEL            | 5x40mm(wood screw-gold color)        | 24    |
| STOVE FRAME                 | 3.5x40mm(wood screw-gold color)      | 12    |
| POWER SUPPLY FOR HEATERS    | 3.5x25mm(wood screw-gold color)      | 3     |
| BENCH                       | 5x50mm(wood screw-gold color)        | 2     |
| MODEL: GDI-8226-01          |                                      |       |
| LOCATION                    | SPECS                                | USAGE |
| OUTSIDE ROOF PANEL          | 5x50mm(wood screw-gold color)        | -4    |
| INSIDE ROOF PANEL           | 5x40mm(wood screw-gold color)        | 26    |
| FRONT WALL PANEL            | 5x40mm(wood screw-gold color)        | 24    |
| STOVE FRAME                 | 3.5x40mm(wood screw-gold color)      | 10    |
| BENCH SUPPORT(SUPPORT BEAM) | 5x50mm(wood screw-gold color)        | 8     |
| BENCH                       | 3.5x40mm(wood screw-gold color)      | 8     |