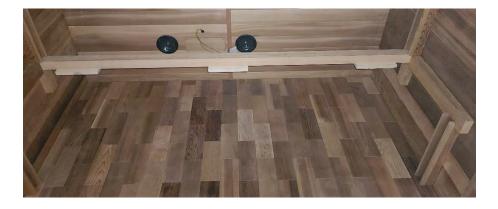

#### I. Installing the BENCH SUPPORTS and BENCHES

1. First, you will need to locate the support beam for the second level BENCH. This is only on GDI-8226-01. See Figure 12 and install the support beam accordingly using the provided 5x50mm wood screws.

Figure 12

2. Second, you will need to locate the two BENCH SUPPORTS for the first and second level BENCHES (on GDI-8226-01)(GDI-8222-01 & GDI-8223-01 only have the first level BENCH SUPPORT and BENCH). Once located, proceed to slide downward and into the side wall vertical guides. See Figure 13 and install the support beam accordingly.

Figure 13

3. Third, you will need to locate the two BENCHES for the first and second level on GDI-8226-01 and the single BENCH on GDI-8222-01 and GDI-8223-01. Once located, proceed to slide the BENCHE(S) horizontally over the BENCH SUPPORTS. Be sure to connect harness for the LED lights on the BENCHES. Use the provided 5x50mm wood screws to secure the BENCHES in place. (see Figure 14)