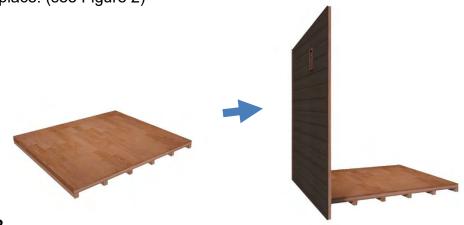

### B. Installing the MAIN INTERIOR FLOOR PANEL and LEFT SIDE WALL PANEL

1. Place the FLOOR PANEL in the chosen location for the sauna room. Please note that the wood pattern on the floor runs front-to-back. You will need to have enough space to navigate around the sauna room while assembling. Next, place the LEFT SIDE WALL PANEL up against the FLOOR PANEL. One adult will need to hold the LEFT SIDE WALL PANEL in place. (see Figure 2)

#### Figure 2