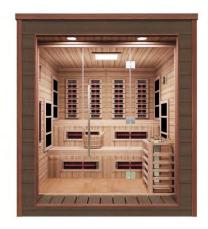

#### **Wall Panel Descriptions**

A. The wall panels can be seen in the image below. The control panels will be located on the RIGHT SIDE WALL PANEL and the speakers will be located on the REAR WALL PANEL. There will be a vent on the lower RIGHT SIDE WALL PANEL and a vent on the upper LEFT SIDE WALL PANEL. The vent will be closer towards the front of the sauna room. The interior will be constructed of Red Cedar and the exterior of decking. (see Figure 1)

#### **Inside of Sauna Room**