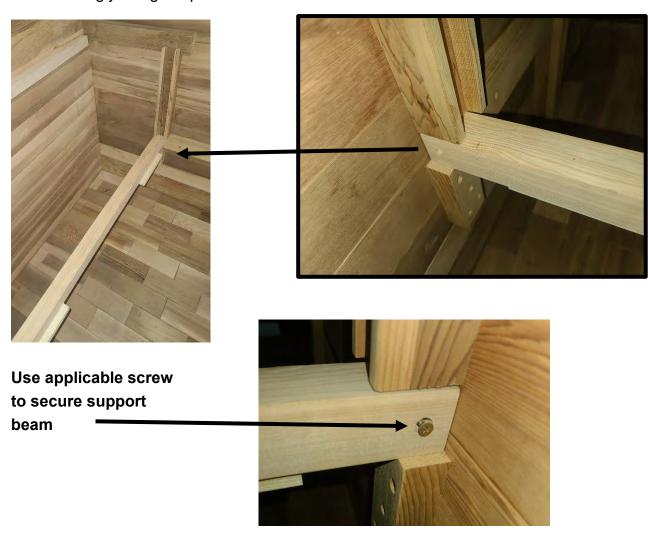

#### I. Installing the BENCH SUPPORTS and BENCHES

1. First, you will need to locate the support beam for the second level BENCH. This is only on GDI-8226-01. See Figure 12 and install the support beam accordingly using the provided 5x50mm wood screws.

Figure 12

2. Second, you will need to locate the two BENCH SUPPORTS for the first and second level BENCHES (on GDI-8226-01)(GDI-8222-01 & GDI-8223-01 only have the first level BENCH SUPPORT and BENCH). Once located, proceed to slide downward and into the side wall vertical guides. See Figure 13 and install the support beam accordingly.