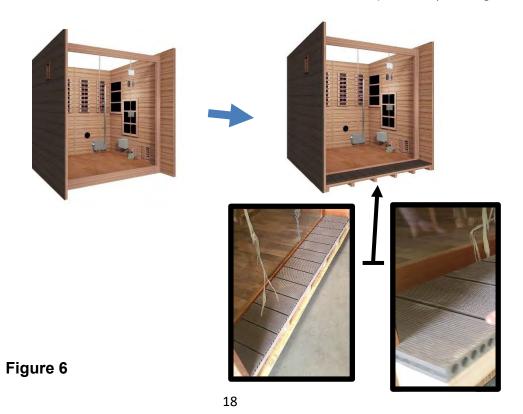

# F. Installing the EXTERIOR FRONT FLOOR PANEL and EXTERIOR FRONT ROOF PANEL

1. Next, locate the EXTERIOR FRONT FLOOR PANEL. It will slide into place at the front of the sauna. Note the cutouts for the side wall panels. (see Figure 6)