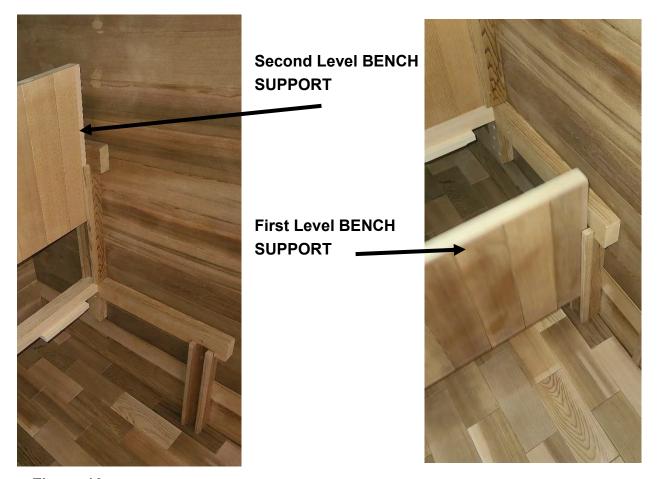

Figure 12

2. Second, you will need to locate the two BENCH SUPPORTS for the first and second level BENCHES (on GDI-8226-01)(GDI-8222-01 & GDI-8223-01 only have the first level BENCH SUPPORT and BENCH). Once located, proceed to slide downward and into the side wall vertical guides. See Figure 13 and install the support beam accordingly.

Figure 13

3. Third, you will need to locate the two BENCHES for the first and second level on GDI-8226-01 and the single BENCH on GDI-8222-01 and GDI-8223-01. Once located, proceed to slide the BENCHE(S) horizontally over the BENCH SUPPORTS. Be sure to connect harness for the LED lights on the BENCHES. Use the provided 5x50mm wood screws to secure the BENCHES in place. (see Figure 14)