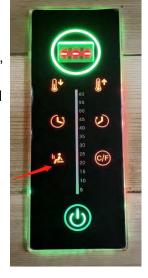

Sauna's Control Panel is OFF (power button is red)

Sauna's Control Panel is ON (control panel illuminated)

3. To turn on the Infrared heaters, press the indicated button below. This button will change from "red" to "green". If you press this button again, the Infrared heaters will turn OFF and the button will return to "red". Please note that the BENCH SUPPORT panels have NIR heaters that can be turned ON/OFF. To turn them ON, press the button to the "I" position. To turn them OFF, press the button to the "O" position.

Before pressing to come ON, the button is red. After pressing, the button is green indicating the Infrared heaters are ON.

**4.** To adjust the timer, see the image below. You will press the clock button on either the left side or the right side. The left side adjusts the timer to decrease the time. The right side adjusts the timer to increase the time.

**5.** To adjust the temperature, see the image below. You will press the thermometer button on either the left side or the right side. The left side adjusts the temperature to decrease the temperature. The right side adjusts the temperature to increase the temperature.

**6.** To change the temperature reading between Celsius and Fahrenheit, you can press the C/F button for a few seconds until you hear the control panel beep. Once you set this setting, it will become the default setting.