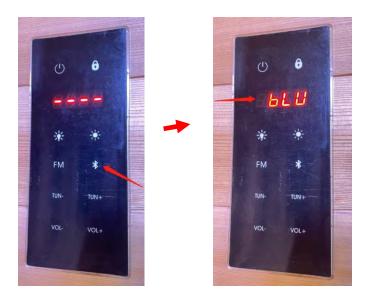

**4.** Press the BT icon button to enable Bluetooth and the screen will display "bLU". Next, you can search your device to pair with the sauna. Once paired, you will hear a musical prompt. Please note that no password is needed during the Bluetooth pairing. Press the "**TUN-**" and "**TUN+**" to select a song. If you would like to listen to the radio, you can select the "FM" button. Use the "**TUN-**" and "**TUN+**" to scroll through the radio stations. Press the "VOL-" and "VOL+" to adjust the volume.