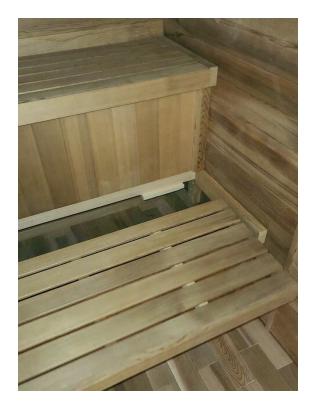

#### I. Installing the BENCH SUPPORTS and BENCHES

1. First, you will need to locate the support beam for the second level BENCH. This is only on GDI-8226-01. See Figure 12 and install the support beam accordingly using the provided 5x50mm wood screws.

Figure 12

2. Second, you will need to locate the two BENCH SUPPORTS for the first and second level BENCHES (on GDI-8226-01)(GDI-8222-01 & GDI-8223-01 only have the first level BENCH SUPPORT and BENCH). Once located, proceed to slide downward and into the side wall vertical guides. See Figure 13 and install the support beam accordingly.

Figure 13

3. Third, you will need to locate the two BENCHES for the first and second level on GDI-8226-01 and the single BENCH on GDI-8222-01 and GDI-8223-01. Once located, proceed to slide the BENCHE(S) horizontally over the BENCH SUPPORTS. Be sure to connect harness for the LED lights on the BENCHES. Use the provided 5x50mm wood screws to secure the BENCHES in place. (see Figure 14)