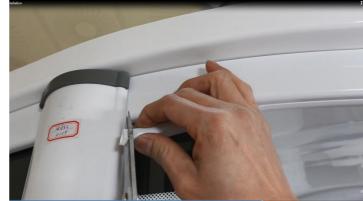

## Step 7 # Install backplane

Step 8 # Install top cover

Step 9 # Fixed top cover

Step 11#Install the seal

Step 12# Fixed adhesive tape

Step 13# Assemble the door handle (now the S handle)

Step 14 # Installation rack and towel rack