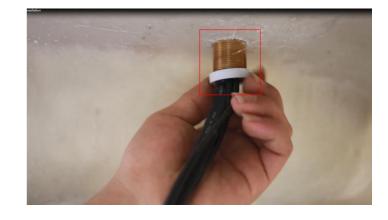

e



## **Step 2 # Assembly of Bending Guide**











#### Step 3 # Fixed glass on both sides









# Step 4#Install the stainless steel guide rail











Step 5# The assembled frame is lifted up to the bathtub.

## **Step 6 # Installation of black grease glass**





## Step 7 # Install backplane









Step 8 # Install top cover









Step 9 # Fixed top cover















Step 11#Install the seal













Step 12# Fixed adhesive tape













Step 13# Assemble the door handle (now the S handle)



Step 14 # Installation rack and towel rack









## **Step 15# Installation of flower sprinkler bracket**



Step 16 # Install foot massage















Step 17 # Installation hand sprinkler





# Step 18# Mirror installtion



## Step 19# TV Installation















Wire connection













#### Hose connection















#### Add glass glue to the back of the back and the bathtub to

### prevent leakage



Guangzhou Alanbro Sanitary Ware Factory



Write at the end:

After the installation is complete, connect the hot and cold water pipe to the hot and cold water switch in your home and turn on the power supply. It will be able to be used normally.

Thank you for using Alanbro Sanitary Ware Products. I wish you a pleasant bath time.

If you need any help, please leave a message by email. I will reply to you as soon as possible. Thank you.