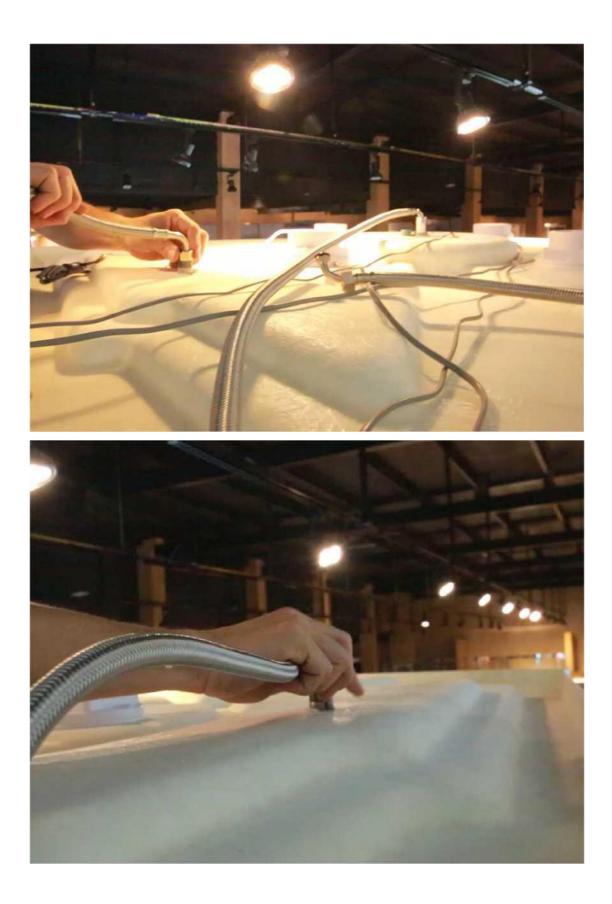

Fixed glass on both sides









# Step 4#Install the stainless steel guide rail











Step 5# The assembled frame is lifted up to the bathtub.

## **Step 6 # Installation of black grease glass**





## Step 7 # Install backplane









Step 8 # Install top cover









Step 9 # Fixed top cover















Step 11#Install the seal













Step 12# Fixed adhesive tape













Step 13# Assemble the door handle (now the S handle)



Step 14 # Installation rack and towel rack









## **Step 15# Installation of flower sprinkler bracket**



Step 16 # Install foot massage















Step 17 # Installation hand sprinkler





# Step 18# Mirror installtion



## Step 19# TV Installation















Wire connection













#### Hose connection















#### Add glass glue to the back of the back and the bathtub to

### prevent leakage



Guangzhou Alanbro Sanitary Ware Factory



Write at the end:

After the installation is complete, connect the hot and cold water pipe to the hot and cold water switch in your home and turn on the power supply. It will be able to be used normally.

Thank you for using Alanbro Sanitary Ware Products. I wish you a pleasant bath time.

If you need any help, please leave a message by email. I will reply to you as soon as possible. Thank you.