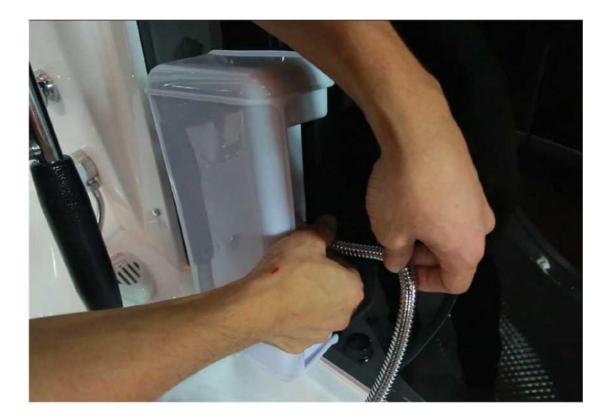

on**
- Add glass glue to the back of the back and the bathtub to

#### Step 1 # Place the bathtub in the right place



## **Step 2 # Assembly of Bending Guide**











#### Step 3 # Fixed glass on both sides









# Step 4#Install the stainless steel guide rail











Step 5# The assembled frame is lifted up to the bathtub.

## **Step 6 # Installation of black grease glass**





## Step 7 # Install backplane









Step 8 # Install top cover









Step 9 # Fixed top cover















Step 11#Install the seal













Step 12# Fixed adhesive tape













Step 13# Assemble the door handle (now the S handle)



Step 14 # Installation rack and towel rack









## **Step 15# Installation of flower sprinkler bracket**



Step 16 # Install foot massage















Step 17 # Installation hand sprinkler





# Step 18# Mirror installtion



## Step 19# TV Installation















Wire connection













#### Hose connection















#### Add glass glue to the back of the back and the bathtub to

### prevent leakage



Guangzhou Alanbro Sanitary Ware Factory



Write at the end:

After the installation is complete, connect the hot and cold water pipe to the hot and cold water switch in your home and turn on the power supply. It will be able to be used normally.

Thank you for using Alanbro Sanitary Ware Products. I wish you a pleasant bath time.

If you need any help, please leave a message by email. I will reply to you as soon as possible. Thank you.