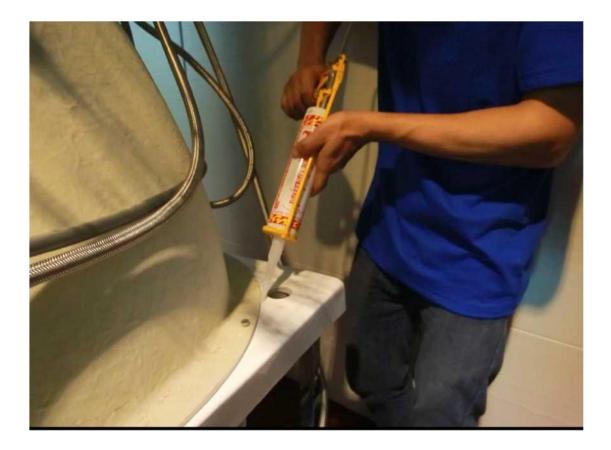

#### Add glass glue to the back of the back and the bathtub to

### prevent leakage

Guangzhou Alanbro Sanitary Ware Factory

Write at the end:

After the installation is complete, connect the hot and cold water pipe to the hot and cold water switch in your home and turn on the power supply. It will be able to be used normally.