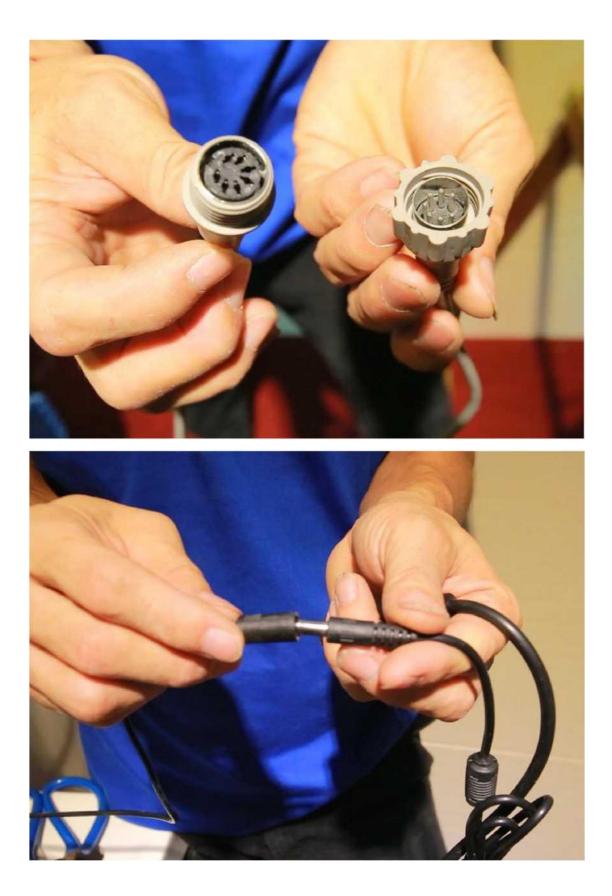

nding Guide**











#### Step 3 # Fixed glass on both sides









# Step 4#Install the stainless steel guide rail











Step 5# The assembled frame is lifted up to the bathtub.

## **Step 6 # Installation of black grease glass**





## Step 7 # Install backplane









Step 8 # Install top cover









Step 9 # Fixed top cover















Step 11#Install the seal













Step 12# Fixed adhesive tape













Step 13# Assemble the door handle (now the S handle)



Step 14 # Installation rack and towel rack









## **Step 15# Installation of flower sprinkler bracket**



Step 16 # Install foot massage















Step 17 # Installation hand sprinkler





# Step 18# Mirror installtion



## Step 19# TV Installation















Wire connection













#### Hose connection















#### Add glass glue to the back of the back and the bathtub to

### prevent leakage



Guangzhou Alanbro Sanitary Ware Factory



Write at the end:

After the installation is complete, connect the hot and cold water pipe to the hot and cold water switch in your home and turn on the power supply. It will be able to be used normally.

Thank you for using Alanbro Sanitary Ware Products. I wish you a pleasant bath time.

If you need any help, please leave a message by email. I will reply to you as soon as possible. Thank you.