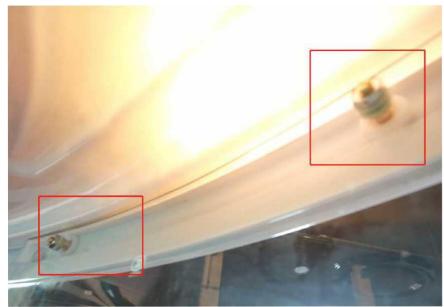

## Step 7 # Install backplane

Step 8 # Install top cover

Step 9 # Fixed top cover

Step 11#Install the seal

Step 12# Fixed adhesive tape

Step 13# Assemble the door handle (now the S handle)

Step 14 # Installation rack and towel rack