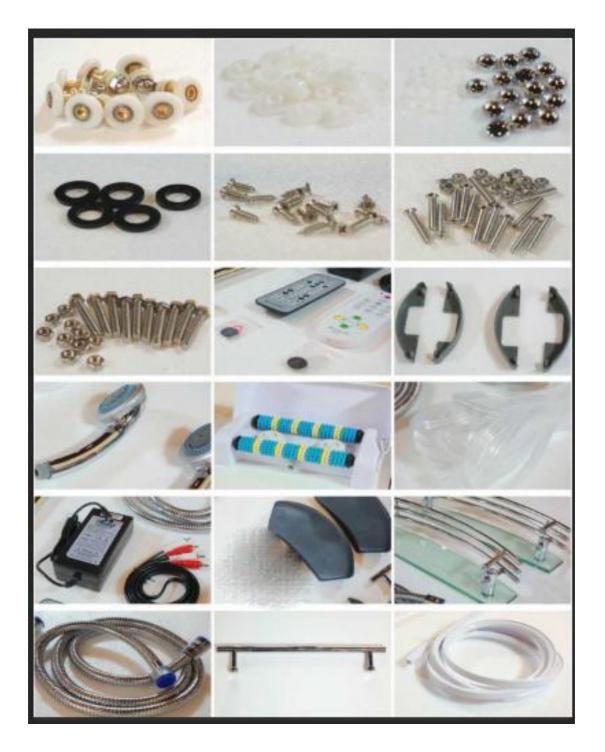

## Spare parts list



Tools to be used in installation



# **Installation steps**

- **Step 1 # Place the bathtub in the right place**
- Step 2 # Assembly of Bending Guide
- Step 3 # Fixed glass on both sides
- Step 4 # Install the stainless steel guide rail
- Step 5# The assembled frame is lifted up to the bathtub.
- Step 6# Installation of black grease glass
- Step 7# Install backplane
- **Step 8 # Install top cover**
- **Step 9 # Installation of flower sprinkler bracket**
- **Step 10 # Fixed top cover**
- **Step 11 # Install sliding glass**
- Step 12 # Fixed adhesive tape
- Step 13 # Assemble the door handle (now the S handle)
- Step 14 # Installation rack and towel rack
- Step 15# Installation of flower sprinkler bracket
- Step 16 # Install foot massage
- **Step 17 # Installation hand sprinkler**
- **Ste