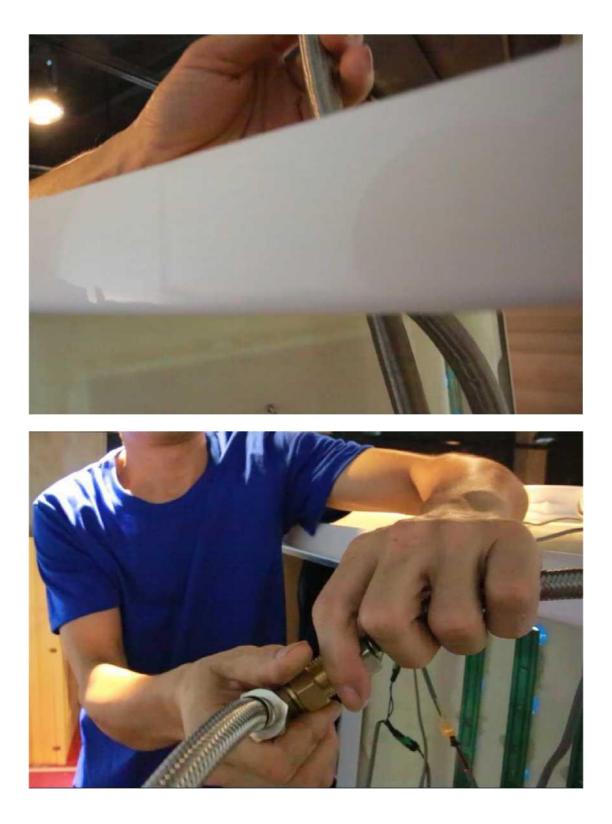

# Fixed glass on both sides









# Step 4#Install the stainless steel guide rail











Step 5# The assembled frame is lifted up to the bathtub.

## **Step 6 # Installation of black grease glass**





## Step 7 # Install backplane









Step 8 # Install top cover









Step 9 # Fixed top cover















Step 11#Install the seal













Step 12# Fixed adhesive tape













Step 13# Assemble the door handle (now the S handle)



Step 14 # Installation rack and towel rack









## **Step 15# Installation of flower sprinkler bracket**



Step 16 # Install foot massage















Step 17 # Installation hand sprinkler





# Step 18# Mirror installtion



## Step 19# TV Installation















Wire connection













#### Hose connection















#### Add glass glue to the back of the back and the bathtub to

### prevent leakage



Guangzhou Alanbro Sanitary Ware Factory



Write at the end:

After the installation is complete, connect the hot and cold water pipe to the hot and cold water switch in your home and turn on the power supply. It will be able to be used normally.

Thank you for using Alanbro Sanitary Ware Products. I wish you a pleasant bath time.

If you need any help, please leave a message by email. I will reply to you as soon as possible. Thank you.