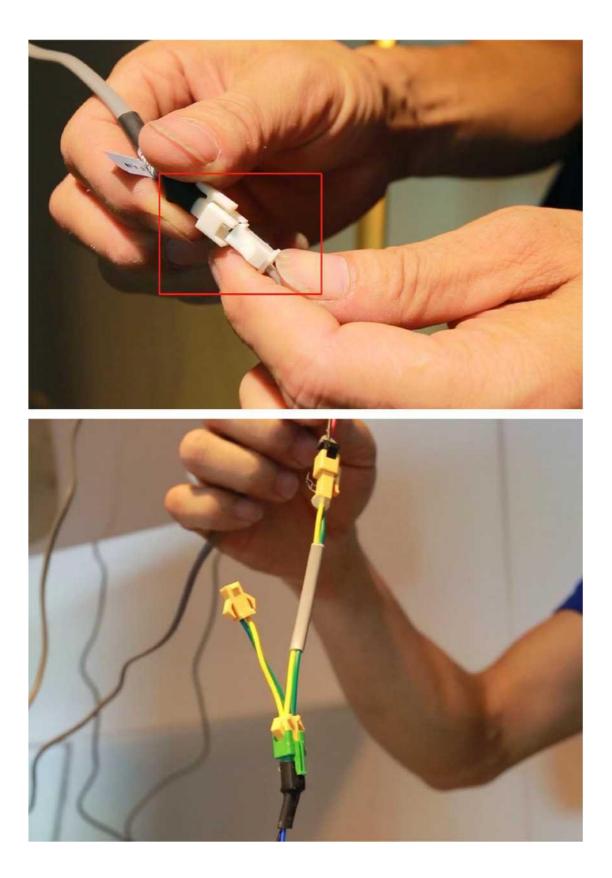

of Bending Guide**











#### Step 3 # Fixed glass on both sides









# Step 4#Install the stainless steel guide rail











Step 5# The assembled frame is lifted up to the bathtub.

## **Step 6 # Installation of black grease glass**





## Step 7 # Install backplane









Step 8 # Install top cover









Step 9 # Fixed top cover















Step 11#Install the seal













Step 12# Fixed adhesive tape













Step 13# Assemble the door handle (now the S handle)



Step 14 # Installation rack and towel rack









## **Step 15# Installation of flower sprinkler bracket**



Step 16 # Install foot massage















Step 17 # Installation hand sprinkler





# Step 18# Mirror installtion



## Step 19# TV Installation















Wire connection













#### Hose connection















#### Add glass glue to the back of the back and the bathtub to

### prevent leakage



Guangzhou Alanbro Sanitary Ware Factory



Write at the end:

After the installation is complete, connect the hot and cold water pipe to the hot and cold water switch in your home and turn on the power supply. It will be able to be used normally.

Thank you for using Alanbro Sanitary Ware Products. I wish you a pleasant bath time.

If you need any help, please leave a message by email. I will reply to you as soon as possible. Thank you.