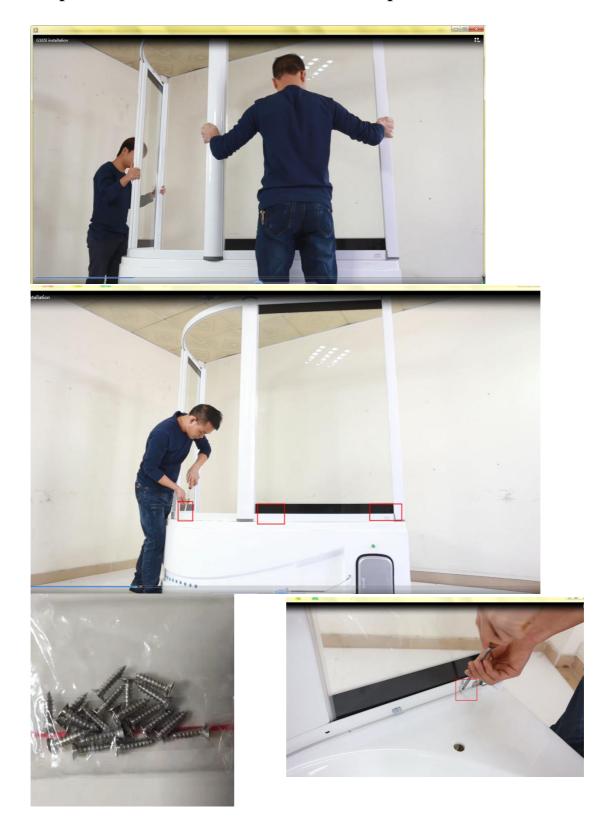

#### Step 3 # Fixed glass on both sides

## Step 7 # Install backplane

Step 8 # Install top cover

Step 9 # Fixed top cover

Step 11#Install the seal

Step 12# Fixed adhesive tape

Step 13# Assemble the door handle (now the S handle)

Step 14 # Installation rack and towel rack