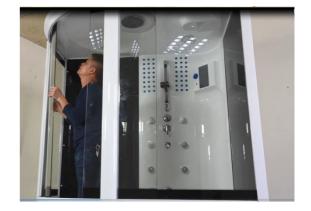

handle (now the S handle)
- Step 14 # Installation rack and towel rack
- Step 15# Installation of flower sprinkler bracket
- Step 16 # Install foot massage
- **Step 17 # Installation hand sprinkler**
- **Step 18# Mirror installation**
- Step 19 #TV installation
- Wire connection
- **Hose connection**
- Add glass glue to the back of the back and the bathtub to

#### Step 1 # Place the bathtub in the right place



## **Step 2 # Assembly of Bending Guide**











#### Step 3 # Fixed glass on both sides









# Step 4#Install the stainless steel guide rail











Step 5# The assembled frame is lifted up to the bathtub.

## **Step 6 # Installation of black grease glass**





## Step 7 # Install backplane









Step 8 # Install top cover









Step 9 # Fixed top cover















Step 11#Install the seal













Step 12# Fixed adhesive tape













Step 13# Assemble the door handle (now the S handle)



Step 14 # Installation rack and towel rack









## **Step 15# Installation of flower sprinkler bracket**



Step 16 # Install foot massage















Step 17 # Installation hand sprinkler





# Step 18# Mirror installtion



## Step 19# TV Installation















Wire connection













#### Hose connection















#### Add glass glue to the back of the back and the bathtub to

### prevent leakage



Guangzhou Alanbro Sanitary Ware Factory



Write at the end:

After the installation is complete, connect the hot and cold water pipe to the hot and cold water switch in your home and turn on the power supply. It will be able t