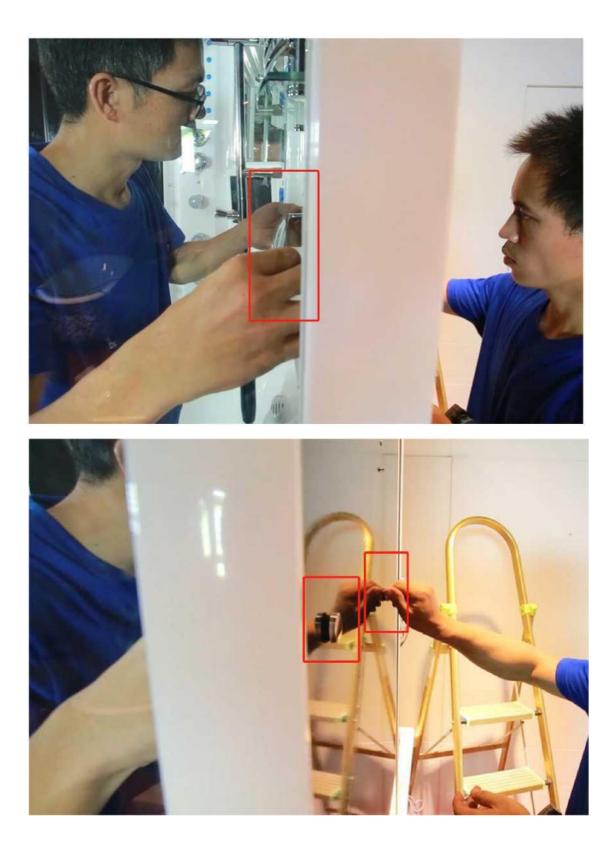

kler**
- **Step 18# Mirror installation**
- Step 19 #TV installation
- Wire connection
- **Hose connection**
- Add glass glue to the back of the back and the bathtub to

#### Step 1 # Place the bathtub in the right place



## **Step 2 # Assembly of Bending Guide**











#### Step 3 # Fixed glass on both sides









# Step 4#Install the stainless steel guide rail











Step 5# The assembled frame is lifted up to the bathtub.

## **Step 6 # Installation of black grease glass**





## Step 7 # Install backplane









Step 8 # Install top cover









Step 9 # Fixed top cover















Step 11#Install the seal













Step 12# Fixed adhesive tape













Step 13# Assemble the door handle (now the S handle)



Step 14 # Installation rack and towel rack









## **Step 15# Installation of flower sprinkler bracket**



Step 16 # Install foot massage















Step 17 # Installation hand sprinkler





# Step 18# Mirror installtion



## Step 19# TV Installation















Wire connection













#### Hose connection















#### Add glass glue to the back of the back and the bathtub to

### prevent leakage



Guangzhou Alanbro Sanitary Ware Factory



Write at the end:

After the installation is complete, connect the hot and cold water pipe to the hot and cold water switch in your home and turn on the power supply. It will be able to be used normally.

Thank you for using Alanbro Sanitary Ware Products. I wish you a pleasant bath time.

If you need any help, please leave a message by email. I will reply to you as soon as p