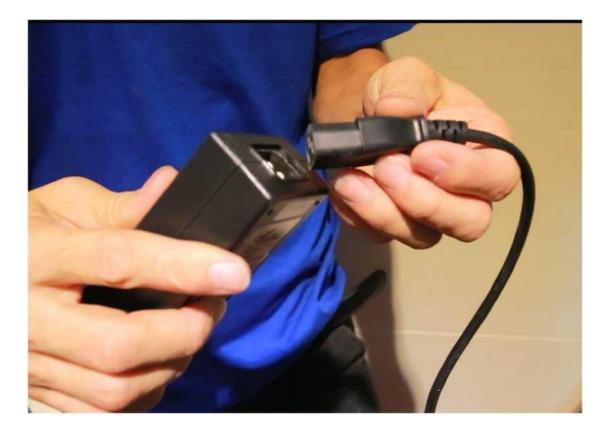

ing Guide**











#### Step 3 # Fixed glass on both sides









# Step 4#Install the stainless steel guide rail











Step 5# The assembled frame is lifted up to the bathtub.

## **Step 6 # Installation of black grease glass**





## Step 7 # Install backplane









Step 8 # Install top cover









Step 9 # Fixed top cover















Step 11#Install the seal













Step 12# Fixed adhesive tape













Step 13# Assemble the door handle (now the S handle)



Step 14 # Installation rack and towel rack









## **Step 15# Installation of flower sprinkler bracket**



Step 16 # Install foot massage















Step 17 # Installation hand sprinkler





# Step 18# Mirror installtion



## Step 19# TV Installation















Wire connection













#### Hose connection















#### Add glass glue to the back of the back and the bathtub to

### prevent leakage



Guangzhou Alanbro Sanitary Ware Factory



Write at the end:

After the installation is complete, connect the hot and cold water pipe to the hot and cold water switch in your home and turn on the power supply. It will be able to be used normally.

Thank you for using Alanbro Sanitary Ware Products. I wish you a pleasant bath time.

If you need any help, please leave a message by email. I will reply to you as soon as possible. Thank you.