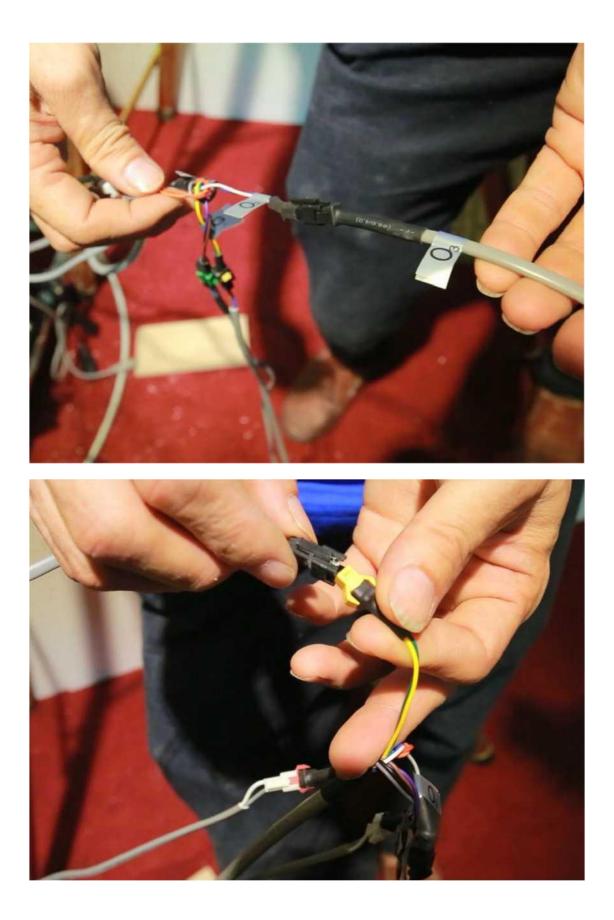

Bending Guide**











#### Step 3 # Fixed glass on both sides









# Step 4#Install the stainless steel guide rail











Step 5# The assembled frame is lifted up to the bathtub.

## **Step 6 # Installation of black grease glass**





## Step 7 # Install backplane









Step 8 # Install top cover









Step 9 # Fixed top cover















Step 11#Install the seal













Step 12# Fixed adhesive tape













Step 13# Assemble the door handle (now the S handle)



Step 14 # Installation rack and towel rack









## **Step 15# Installation of flower sprinkler bracket**



Step 16 # Install foot massage















Step 17 # Installation hand sprinkler





# Step 18# Mirror installtion



## Step 19# TV Installation















Wire connection













#### Hose connection















#### Add glass glue to the back of the back and the bathtub to

### prevent leakage



Guangzhou Alanbro Sanitary Ware Factory



Write at the end:

After the installation is complete, connect the hot and cold water pipe to the hot and cold water switch in your home and turn on the power supply. It will be able to be used normally.

Thank you for using Alanbro Sanitary Ware Products. I wish you a pleasant bath time.

If you need any help, please leave a message by email. I will reply to you as soon as possible. Thank you.