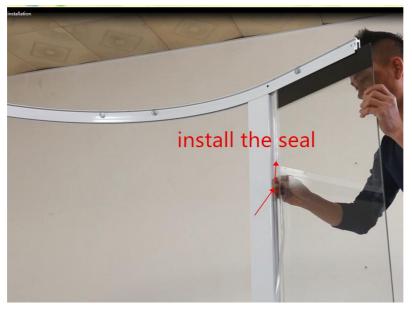

## Step 7 # Install backplane

Step 8 # Install top cover

Step 9 # Fixed top cover

Step 11#Install the seal

Step 12# Fixed adhesive tape

Step 13# Assemble the door handle (now the S handle)

Step 14 # Installation rack and towel rack