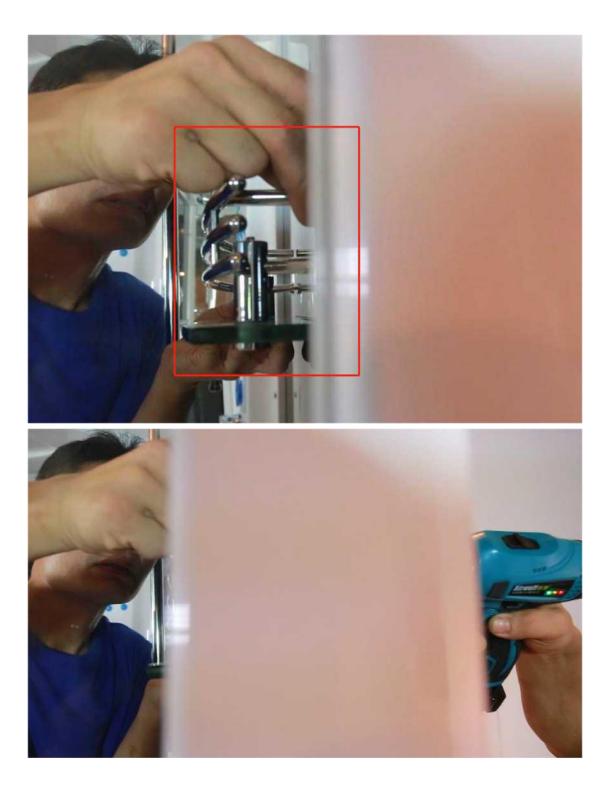

## Step 7 # Install backplane

Step 8 # Install top cover

Step 9 # Fixed top cover

Step 11#Install the seal

Step 12# Fixed adhesive tape

Step 13# Assemble the door handle (now the S handle)

Step 14 # Installation rack and towel rack

## **Step 15# Installation of flower sprinkler bracket**

Step 16 # Install foot massage

Step 17 # Installation hand sprinkler