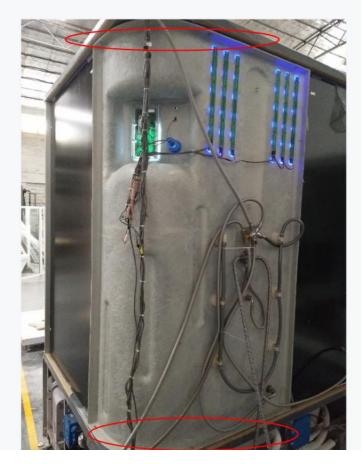

## Step 7 # Install backplane

Step 8 # Install top cover

Step 9 # Fixed top cover

Step 11#Install the seal

Step 12# Fixed adhesive tape

Step 13# Assemble the door handle (now the S handle)

Step 14 # Installation rack and towel rack