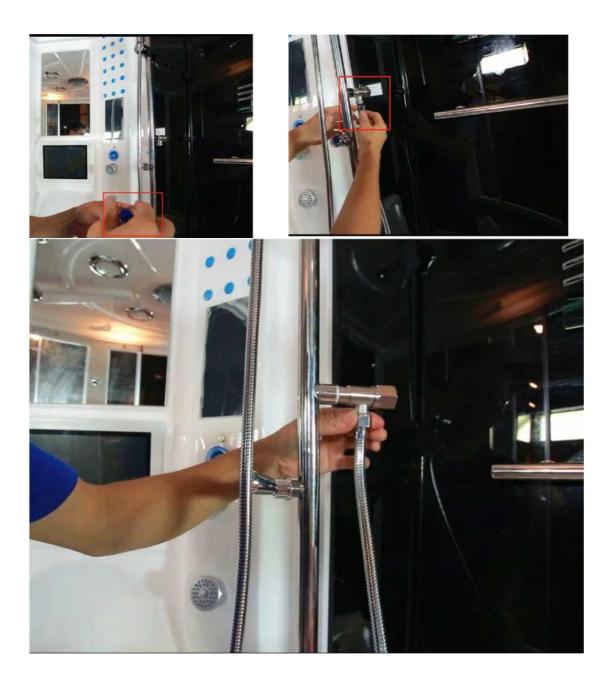

ck and the bathtub to

#### Step 1 # Place the bathtub in the right place



## **Step 2 # Assembly of Bending Guide**











#### Step 3 # Fixed glass on both sides









# Step 4#Install the stainless steel guide rail











Step 5# The assembled frame is lifted up to the bathtub.

## **Step 6 # Installation of black grease glass**





## Step 7 # Install backplane









Step 8 # Install top cover









Step 9 # Fixed top cover















Step 11#Install the seal













Step 12# Fixed adhesive tape













Step 13# Assemble the door handle (now the S handle)



Step 14 # Installation rack and towel rack









## **Step 15# Installation of flower sprinkler bracket**



Step 16 # Install foot massage















Step 17 # Installation hand sprinkler





# Step 18# Mirror installtion



## Step 19# TV Installation















Wire connection













#### Hose connection















#### Add glass glue to the back of the back and the bathtub to

### prevent leakage



Guangzhou Alanbro Sanitary Ware Factory



Write at the end:

After the installation is complete, connect the hot and cold water pipe to the hot and cold water switch in your home and turn on the power supply. It will be able to be used normally.

Thank you for using Alanbro Sanitary Ware Products. I wish you a pleasant bath time.

If you need any help, please leave a message by email. I will reply to you as soon as possible. Thank you.