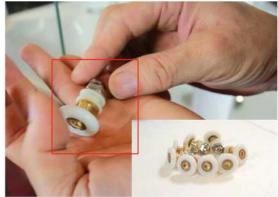

dle (now the S handle)
- Step 14 # Installation rack and towel rack
- Step 15# Installation of flower sprinkler bracket
- Step 16 # Install foot massage
- **Step 17 # Installation hand sprinkler**
- **Step 18# Mirror installation**
- Step 19 #TV installation
- Wire connection
- **Hose connection**
- Add glass glue to the back of the back and the bathtub to

#### Step 1 # Place the bathtub in the right place



## **Step 2 # Assembly of Bending Guide**











#### Step 3 # Fixed glass on both sides









# Step 4#Install the stainless steel guide rail











Step 5# The assembled frame is lifted up to the bathtub.

## **Step 6 # Installation of black grease glass**





## Step 7 # Install backplane









Step 8 # Install top cover









Step 9 # Fixed top cover















Step 11#Install the seal













Step 12# Fixed adhesive tape













Step 13# Assemble the door handle (now the S handle)



Step 14 # Installation rack and towel rack









## **Step 15# Installation of flower sprinkler bracket**



Step 16 # Install foot massage















Step 17 # Installation hand sprinkler





# Step 18# Mirror installtion



## Step 19# TV Installation















Wire connection













#### Hose connection















#### Add glass glue to the back of the back and the bathtub to

### prevent leakage



Guangzhou Alanbro Sanitary Ware Factory



Write at the end:

After the installation is complete, connect the hot and cold water pipe to the hot and cold water switch in your home and turn on the power supply. It will be able to be