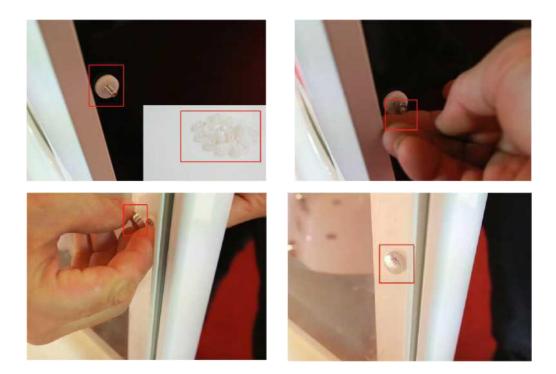

## **Step 6 # Installation of black grease glass**

## Step 7 # Install backplane

Step 8 # Install top cover

Step 9 # Fixed top cover

Step 11#Install the seal

Step 12# Fixed adhesive tape

Step 13# Assemble the door handle (now the S handle)

Step 14 # Installation rack and towel rack