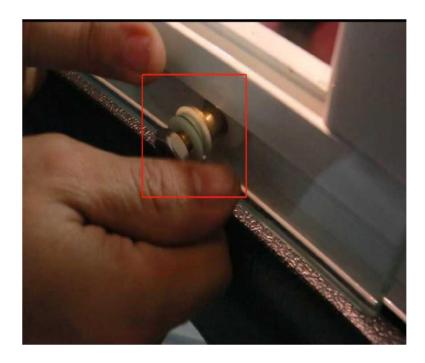

e (now the S handle)
- Step 14 # Installation rack and towel rack
- Step 15# Installation of flower sprinkler bracket
- Step 16 # Install foot massage
- **Step 17 # Installation hand sprinkler**
- **Step 18# Mirror installation**
- Step 19 #TV installation
- Wire connection
- **Hose connection**
- Add glass glue to the back of the back and the bathtub to

#### Step 1 # Place the bathtub in the right place



## **Step 2 # Assembly of Bending Guide**











#### Step 3 # Fixed glass on both sides









# Step 4#Install the stainless steel guide rail











Step 5# The assembled frame is lifted up to the bathtub.

## **Step 6 # Installation of black grease glass**





## Step 7 # Install backplane









Step 8 # Install top cover









Step 9 # Fixed top cover















Step 11#Install the seal













Step 12# Fixed adhesive tape













Step 13# Assemble the door handle (now the S handle)



Step 14 # Installation rack and towel rack









## **Step 15# Installation of flower sprinkler bracket**



Step 16 # Install foot massage















Step 17 # Installation hand sprinkler





# Step 18# Mirror installtion



## Step 19# TV Installation















Wire connection













#### Hose connection















#### Add glass glue to the back of the back and the bathtub to

### prevent leakage



Guangzhou Alanbro Sanitary Ware Factory



Write at the end:

After the installation is complete, connect the hot and cold water pipe to the hot and cold water switch in your home and turn on the power supply. It will be able to be u