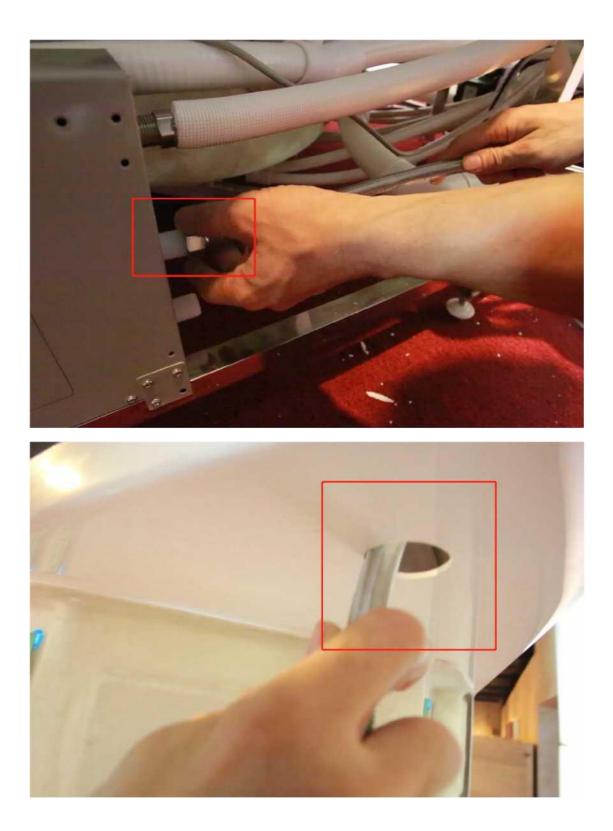

# Step 3 # Fixed glass on both sides









# Step 4#Install the stainless steel guide rail











Step 5# The assembled frame is lifted up to the bathtub.

## **Step 6 # Installation of black grease glass**





## Step 7 # Install backplane









Step 8 # Install top cover









Step 9 # Fixed top cover















Step 11#Install the seal













Step 12# Fixed adhesive tape













Step 13# Assemble the door handle (now the S handle)



Step 14 # Installation rack and towel rack









## **Step 15# Installation of flower sprinkler bracket**



Step 16 # Install foot massage















Step 17 # Installation hand sprinkler





# Step 18# Mirror installtion



## Step 19# TV Installation















Wire connection













#### Hose connection















#### Add glass glue to the back of the back and the bathtub to

### prevent leakage



Guangzhou Alanbro Sanitary Ware Factory



Write at the end:

After the installation is complete, connect the hot and cold water pipe to the hot and cold water switch in your home and turn on the power supply. It will be able to be used normally.

Thank you for using Alanbro Sanitary Ware Products. I wish you a pleasant bath time.

If you need any help, please leave a message by email. I will reply to you as soon as possible. Thank you.