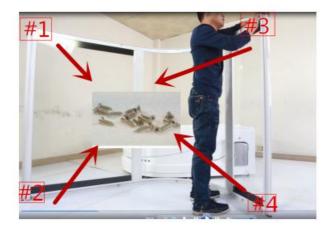

kplane
- **Step 8 # Install top cover**
- **Step 9 # Installation of flower sprinkler bracket**
- **Step 10 # Fixed top cover**
- **Step 11 # Install sliding glass**
- Step 12 # Fixed adhesive tape
- Step 13 # Assemble the door handle (now the S handle)
- Step 14 # Installation rack and towel rack
- Step 15# Installation of flower sprinkler bracket
- Step 16 # Install foot massage
- **Step 17 # Installation hand sprinkler**
- **Step 18# Mirror installation**
- Step 19 #TV installation
- Wire connection
- **Hose connection**
- Add glass glue to the back of the back and the bathtub to

#### Step 1 # Place the bathtub in the right place



## **Step 2 # Assembly of Bending Guide**











#### Step 3 # Fixed glass on both sides









# Step 4#Install the stainless steel guide rail











Step 5# The assembled frame is lifted up to the bathtub.

## **Step 6 # Installation of black grease glass**





## Step 7 # Install backplane









Step 8 # Install top cover









Step 9 # Fixed top cover















Step 11#Install the seal













Step 12# Fixed adhesive tape













Step 13# Assemble the door handle (now the S handle)



Step 14 # Installation rack and towel rack









## **Step 15# Installation of flower sprinkler bracket**



Step 16 # Install foot massage















Step 17 # Installation hand sprinkler





# Step 18# Mirror installtion



## Step 19# TV Installation















Wire connection













#### Hose connection















#### Add glass glue to the back of the back and the bathtub to

### prevent leakage