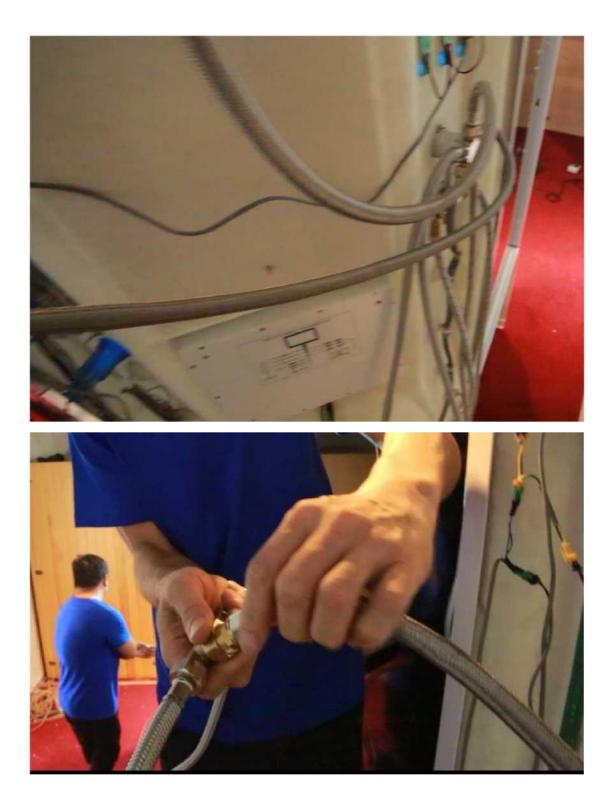

ep 3 # Fixed glass on both sides









# Step 4#Install the stainless steel guide rail











Step 5# The assembled frame is lifted up to the bathtub.

## **Step 6 # Installation of black grease glass**





## Step 7 # Install backplane









Step 8 # Install top cover









Step 9 # Fixed top cover















Step 11#Install the seal













Step 12# Fixed adhesive tape













Step 13# Assemble the door handle (now the S handle)



Step 14 # Installation rack and towel rack









## **Step 15# Installation of flower sprinkler bracket**



Step 16 # Install foot massage















Step 17 # Installation hand sprinkler





# Step 18# Mirror installtion



## Step 19# TV Installation















Wire connection













#### Hose connection















#### Add glass glue to the back of the back and the bathtub to

### prevent leakage



Guangzhou Alanbro Sanitary Ware Factory



Write at the end:

After the installation is complete, connect the hot and cold water pipe to the hot and cold water switch in your home and turn on the power supply. It will be able to be used normally.

Thank you for using Alanbro Sanitary Ware Products. I wish you a pleasant bath time.

If you need any help, please leave a message by email. I will reply to you as soon as possible. Thank you.