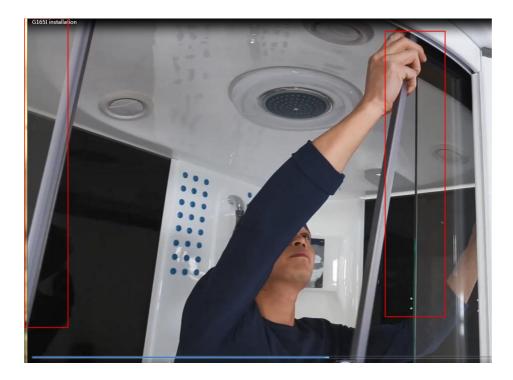

14 # Installation rack and towel rack
- Step 15# Installation of flower sprinkler bracket
- Step 16 # Install foot massage
- **Step 17 # Installation hand sprinkler**
- **Step 18# Mirror installation**
- Step 19 #TV installation
- Wire connection
- **Hose connection**
- Add glass glue to the back of the back and the bathtub to

#### Step 1 # Place the bathtub in the right place



## **Step 2 # Assembly of Bending Guide**











#### Step 3 # Fixed glass on both sides









# Step 4#Install the stainless steel guide rail











Step 5# The assembled frame is lifted up to the bathtub.

## **Step 6 # Installation of black grease glass**





## Step 7 # Install backplane









Step 8 # Install top cover









Step 9 # Fixed top cover















Step 11#Install the seal













Step 12# Fixed adhesive tape













Step 13# Assemble the door handle (now the S handle)



Step 14 # Installation rack and towel rack









## **Step 15# Installation of flower sprinkler bracket**



Step 16 # Install foot massage















Step 17 # Installation hand sprinkler





# Step 18# Mirror installtion



## Step 19# TV Installation















Wire connection













#### Hose connection















#### Add glass glue to the back of the back and the bathtub to

### prevent leakage



Guangzhou Alanbro Sanitary Ware Factory



Write at the end:

After the installation is complete, connect the hot and cold water pipe to the hot and cold water switch in your home and turn on the power supply. It will be able to be used normally.

Thank you for