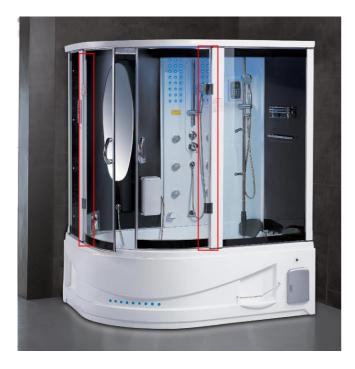

llation rack and towel rack
- Step 15# Installation of flower sprinkler bracket
- Step 16 # Install foot massage
- **Step 17 # Installation hand sprinkler**
- **Step 18# Mirror installation**
- Step 19 #TV installation
- Wire connection
- **Hose connection**
- Add glass glue to the back of the back and the bathtub to

#### Step 1 # Place the bathtub in the right place



## **Step 2 # Assembly of Bending Guide**











#### Step 3 # Fixed glass on both sides









# Step 4#Install the stainless steel guide rail











Step 5# The assembled frame is lifted up to the bathtub.

## **Step 6 # Installation of black grease glass**





## Step 7 # Install backplane









Step 8 # Install top cover









Step 9 # Fixed top cover















Step 11#Install the seal













Step 12# Fixed adhesive tape













Step 13# Assemble the door handle (now the S handle)



Step 14 # Installation rack and towel rack









## **Step 15# Installation of flower sprinkler bracket**



Step 16 # Install foot massage















Step 17 # Installation hand sprinkler





# Step 18# Mirror installtion



## Step 19# TV Installation















Wire connection













#### Hose connection















#### Add glass glue to the back of the back and the bathtub to

### prevent leakage



Guangzhou Alanbro Sanitary Ware Factory



Write at the end:

After the installation is complete, connect the hot and cold water pipe to the hot and cold water switch in your home and turn on the power supply. It will be able to be used normally.

Thank you for using Ala