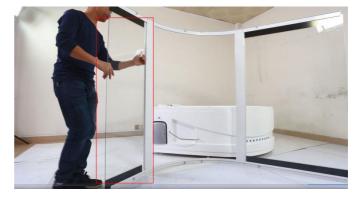

Installation of black grease glass
- Step 7# Install backplane
- **Step 8 # Install top cover**
- **Step 9 # Installation of flower sprinkler bracket**
- **Step 10 # Fixed top cover**
- **Step 11 # Install sliding glass**
- Step 12 # Fixed adhesive tape
- Step 13 # Assemble the door handle (now the S handle)
- Step 14 # Installation rack and towel rack
- Step 15# Installation of flower sprinkler bracket
- Step 16 # Install foot massage
- **Step 17 # Installation hand sprinkler**
- **Step 18# Mirror installation**
- Step 19 #TV installation
- Wire connection
- **Hose connection**
- Add glass glue to the back of the back and the bathtub to

#### Step 1 # Place the bathtub in the right place



## **Step 2 # Assembly of Bending Guide**











#### Step 3 # Fixed glass on both sides









# Step 4#Install the stainless steel guide rail











Step 5# The assembled frame is lifted up to the bathtub.

## **Step 6 # Installation of black grease glass**





## Step 7 # Install backplane









Step 8 # Install top cover









Step 9 # Fixed top cover















Step 11#Install the seal













Step 12# Fixed adhesive tape













Step 13# Assemble the door handle (now the S handle)



Step 14 # Installation rack and towel rack









## **Step 15# Installation of flower sprinkler bracket**



Step 16 # Install foot massage















Step 17 # Installation hand sprinkler





# Step 18# Mirror installtion



## Step 19# TV Installation















Wire connection













#### Hose connection















#### Add glass glue to the bac