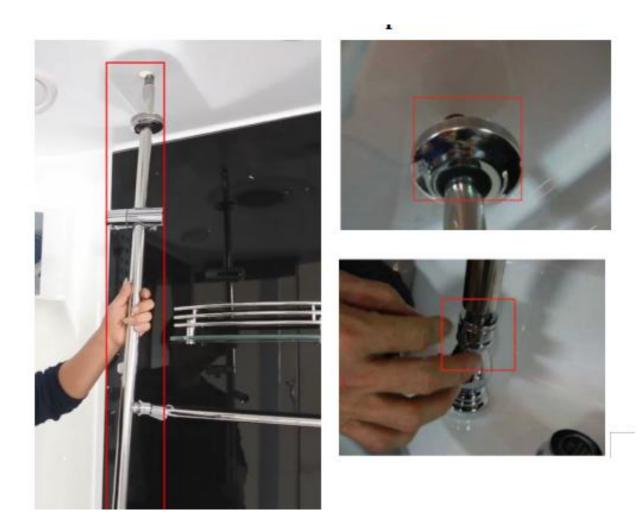

## **Step 15# Installation of flower sprinkler bracket**

Step 16 # Install foot massage

Step 17 # Installation hand sprinkler