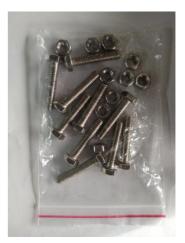

tape
- Step 13 # Assemble the door handle (now the S handle)
- Step 14 # Installation rack and towel rack
- Step 15# Installation of flower sprinkler bracket
- Step 16 # Install foot massage
- **Step 17 # Installation hand sprinkler**
- **Step 18# Mirror installation**
- Step 19 #TV installation
- Wire connection
- **Hose connection**
- Add glass glue to the back of the back and the bathtub to

#### Step 1 # Place the bathtub in the right place



## **Step 2 # Assembly of Bending Guide**











#### Step 3 # Fixed glass on both sides









# Step 4#Install the stainless steel guide rail











Step 5# The assembled frame is lifted up to the bathtub.

## **Step 6 # Installation of black grease glass**





## Step 7 # Install backplane









Step 8 # Install top cover









Step 9 # Fixed top cover















Step 11#Install the seal













Step 12# Fixed adhesive tape













Step 13# Assemble the door handle (now the S handle)



Step 14 # Installation rack and towel rack









## **Step 15# Installation of flower sprinkler bracket**



Step 16 # Install foot massage















Step 17 # Installation hand sprinkler





# Step 18# Mirror installtion



## Step 19# TV Installation















Wire connection













#### Hose connection















#### Add glass glue to the back of the back and the bathtub to

### prevent leakage



Guangzhou Alanbro Sanitary Ware Factory



Write at the end:

After the installation is complete, connect the hot and cold water pipe to the hot and cold water switch in your home and turn on t