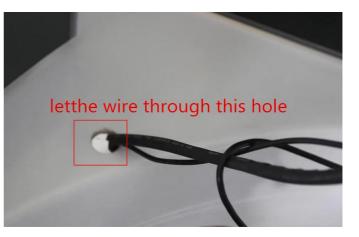

place



## **Step 2 # Assembly of Bending Guide**











#### Step 3 # Fixed glass on both sides









# Step 4#Install the stainless steel guide rail











Step 5# The assembled frame is lifted up to the bathtub.

## **Step 6 # Installation of black grease glass**





## Step 7 # Install backplane









Step 8 # Install top cover









Step 9 # Fixed top cover















Step 11#Install the seal













Step 12# Fixed adhesive tape













Step 13# Assemble the door handle (now the S handle)



Step 14 # Installation rack and towel rack









## **Step 15# Installation of flower sprinkler bracket**



Step 16 # Install foot massage















Step 17 # Installation hand sprinkler





# Step 18# Mirror installtion



## Step 19# TV Installation















Wire connection













#### Hose connection















#### Add glass glue to the back of the back and the bathtub to

### prevent leakage



Guangzhou Alanbro Sanitary Ware Factory



Write at the end:

After the installation is complete, connect the hot and cold water pipe to the hot and cold water switch in your home and turn on the power supply. It will be able to be used normally.

Thank you for using Alanbro Sanitary Ware Products. I wish you a pleasant bath time.

If you need any help, please leave a message by email. I will reply to you as soon as possible. Thank you.