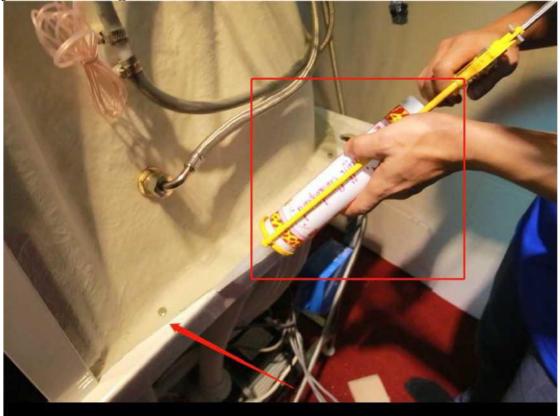

#### Add glass glue to the back of the back and the bathtub to

### prevent leakage

Guangzhou Alanbro Sanitary Ware Factory

Write at the end:

After the installation is complete, connect the hot and cold water pipe to the hot and cold water switch in your home and turn on the power supply. It will be able to be used normally.