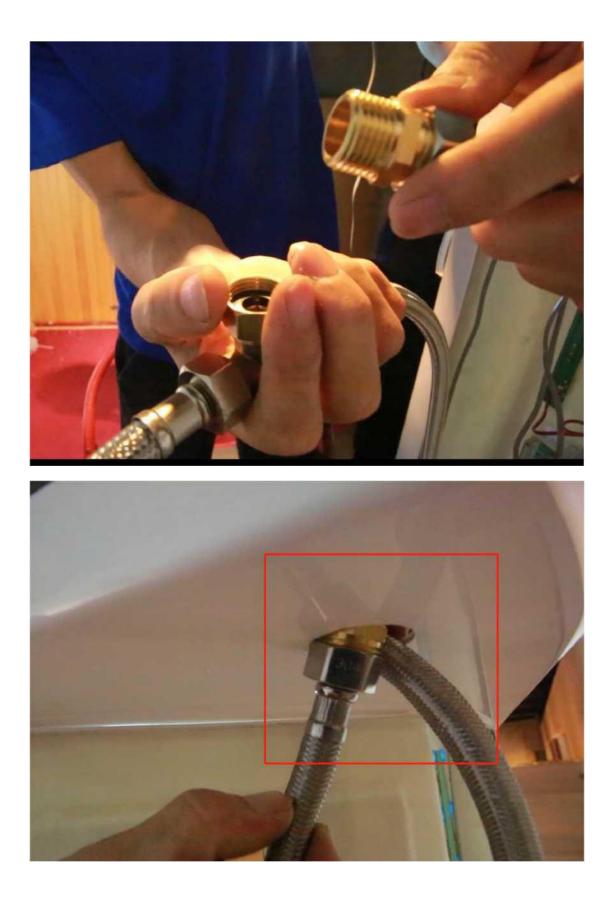

3 # Fixed glass on both sides









# Step 4#Install the stainless steel guide rail











Step 5# The assembled frame is lifted up to the bathtub.

## **Step 6 # Installation of black grease glass**





## Step 7 # Install backplane









Step 8 # Install top cover









Step 9 # Fixed top cover















Step 11#Install the seal













Step 12# Fixed adhesive tape













Step 13# Assemble the door handle (now the S handle)



Step 14 # Installation rack and towel rack









## **Step 15# Installation of flower sprinkler bracket**



Step 16 # Install foot massage















Step 17 # Installation hand sprinkler





# Step 18# Mirror installtion



## Step 19# TV Installation















Wire connection













#### Hose connection















#### Add glass glue to the back of the back and the bathtub to

### prevent leakage



Guangzhou Alanbro Sanitary Ware Factory



Write at the end:

After the installation is complete, connect the hot and cold water pipe to the hot and cold water switch in your home and turn on the power supply. It will be able to be used normally.

Thank you for using Alanbro Sanitary Ware Products. I wish you a pleasant bath time.

If you need any help, please leave a message by email. I will reply to you as soon as possible. Thank you.