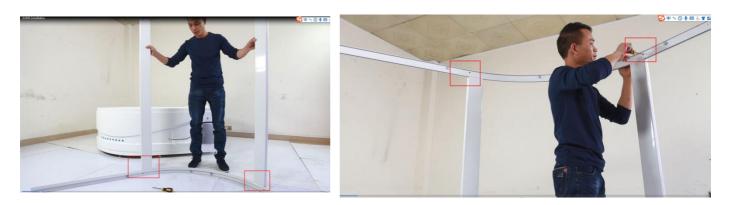

embled frame is lifted up to the bathtub.
- Step 6# Installation of black grease glass
- Step 7# Install backplane
- **Step 8 # Install top cover**
- **Step 9 # Installation of flower sprinkler bracket**
- **Step 10 # Fixed top cover**
- **Step 11 # Install sliding glass**
- Step 12 # Fixed adhesive tape
- Step 13 # Assemble the door handle (now the S handle)
- Step 14 # Installation rack and towel rack
- Step 15# Installation of flower sprinkler bracket
- Step 16 # Install foot massage
- **Step 17 # Installation hand sprinkler**
- **Step 18# Mirror installation**
- Step 19 #TV installation
- Wire connection
- **Hose connection**
- Add glass glue to the back of the back and the bathtub to

#### Step 1 # Place the bathtub in the right place



## **Step 2 # Assembly of Bending Guide**











#### Step 3 # Fixed glass on both sides









# Step 4#Install the stainless steel guide rail











Step 5# The assembled frame is lifted up to the bathtub.

## **Step 6 # Installation of black grease glass**





## Step 7 # Install backplane









Step 8 # Install top cover









Step 9 # Fixed top cover















Step 11#Install the seal













Step 12# Fixed adhesive tape













Step 13# Assemble the door handle (now the S handle)



Step 14 # Installation rack and towel rack









## **Step 15# Installation of flower sprinkler bracket**



Step 16 # Install foot massage















Step 17 # Installation hand sprinkler





# Step 18# Mirror installtion



## Step 19# TV Installation















Wire connection













#### Hose conne