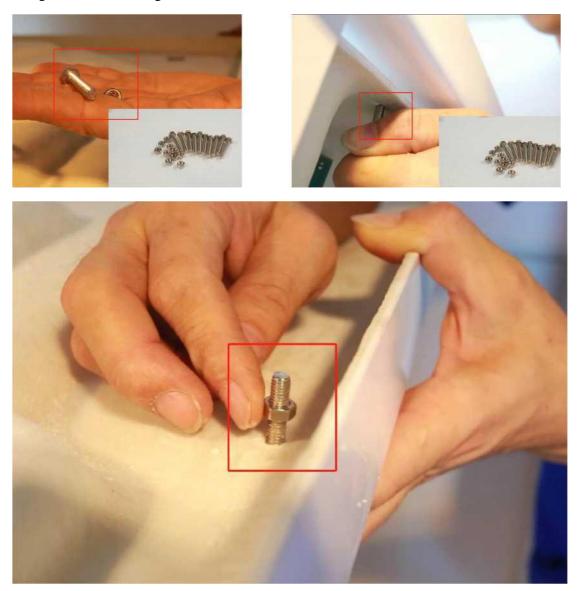

## Step 7 # Install backplane

Step 8 # Install top cover

Step 9 # Fixed top cover

Step 11#Install the seal

Step 12# Fixed adhesive tape

Step 13# Assemble the door handle (now the S handle)

Step 14 # Installation rack and towel rack