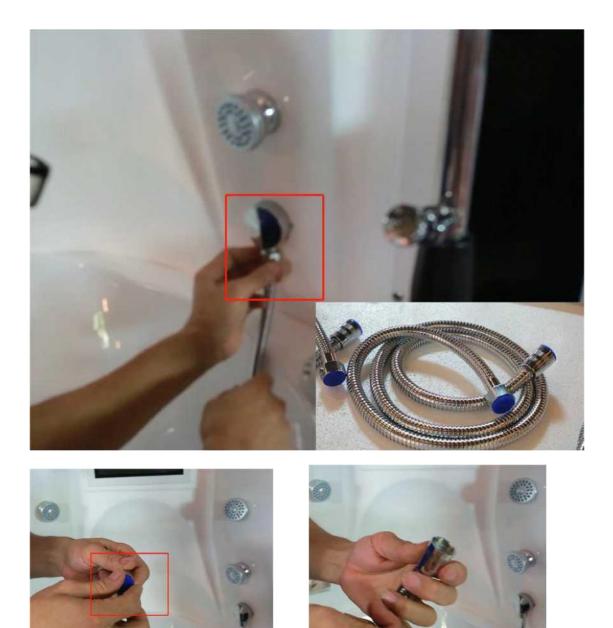

## **Step 15# Installation of flower sprinkler bracket**

Step 16 # Install foot massage

Step 17 # Installation hand sprinkler