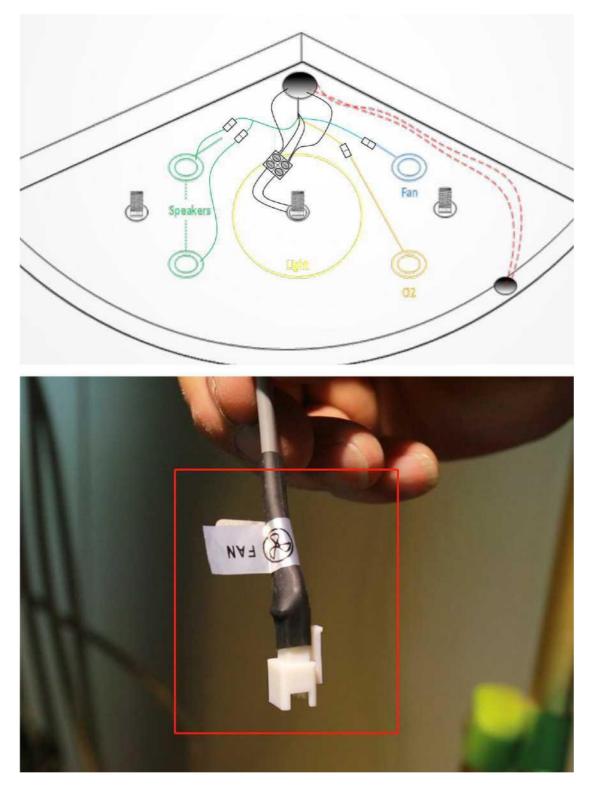

ly of Bending Guide**











#### Step 3 # Fixed glass on both sides









# Step 4#Install the stainless steel guide rail











Step 5# The assembled frame is lifted up to the bathtub.

## **Step 6 # Installation of black grease glass**





## Step 7 # Install backplane









Step 8 # Install top cover









Step 9 # Fixed top cover















Step 11#Install the seal













Step 12# Fixed adhesive tape













Step 13# Assemble the door handle (now the S handle)



Step 14 # Installation rack and towel rack









## **Step 15# Installation of flower sprinkler bracket**



Step 16 # Install foot massage















Step 17 # Installation hand sprinkler





# Step 18# Mirror installtion



## Step 19# TV Installation















Wire connection













#### Hose connection















#### Add glass glue to the back of the back and the bathtub to

### prevent leakage



Guangzhou Alanbro Sanitary Ware Factory



Write at the end:

After the installation is complete, connect the hot and cold water pipe to the hot and cold water switch in your home and turn on the power supply. It will be able to be used normally.

Thank you for using Alanbro Sanitary Ware Products. I wish you a pleasant bath time.

If you need any help, please leave a message by email. I will reply to you as soon as possible. Thank you.