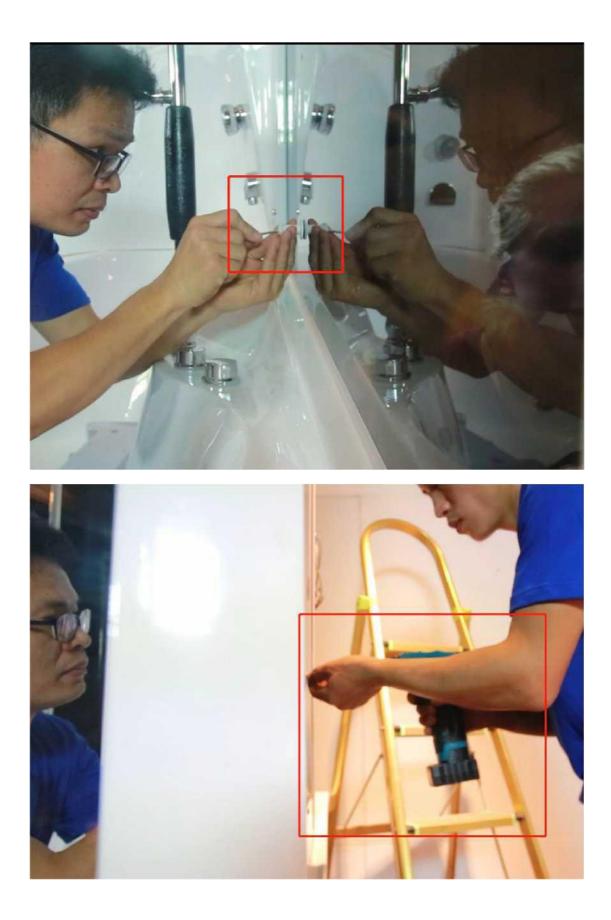

## **Step 2 # Assembly of Bending Guide**

#### Step 3 # Fixed glass on both sides