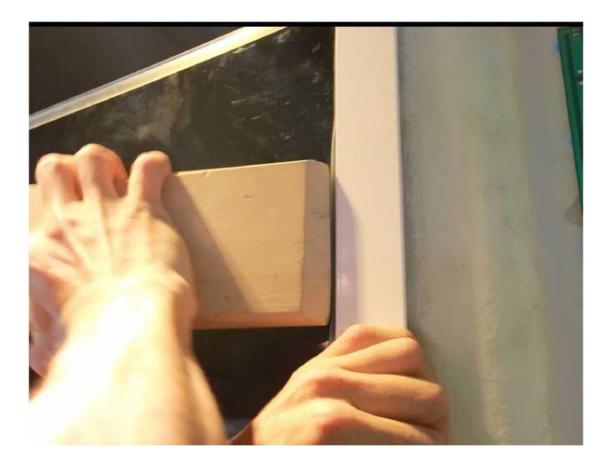

glass**
- Step 12 # Fixed adhesive tape
- Step 13 # Assemble the door handle (now the S handle)
- Step 14 # Installation rack and towel rack
- Step 15# Installation of flower sprinkler bracket
- Step 16 # Install foot massage
- **Step 17 # Installation hand sprinkler**
- **Step 18# Mirror installation**
- Step 19 #TV installation
- Wire connection
- **Hose connection**
- Add glass glue to the back of the back and the bathtub to

#### Step 1 # Place the bathtub in the right place



## **Step 2 # Assembly of Bending Guide**











#### Step 3 # Fixed glass on both sides









# Step 4#Install the stainless steel guide rail











Step 5# The assembled frame is lifted up to the bathtub.

## **Step 6 # Installation of black grease glass**





## Step 7 # Install backplane









Step 8 # Install top cover









Step 9 # Fixed top cover















Step 11#Install the seal













Step 12# Fixed adhesive tape













Step 13# Assemble the door handle (now the S handle)



Step 14 # Installation rack and towel rack









## **Step 15# Installation of flower sprinkler bracket**



Step 16 # Install foot massage















Step 17 # Installation hand sprinkler





# Step 18# Mirror installtion



## Step 19# TV Installation















Wire connection













#### Hose connection















#### Add glass glue to the back of the back and the bathtub to

### prevent leakage



Guangzhou Alanbro Sanitary Ware Factory



Write at the end:

After the installation is complete, connect the hot and cold water pipe to the hot and cold wat