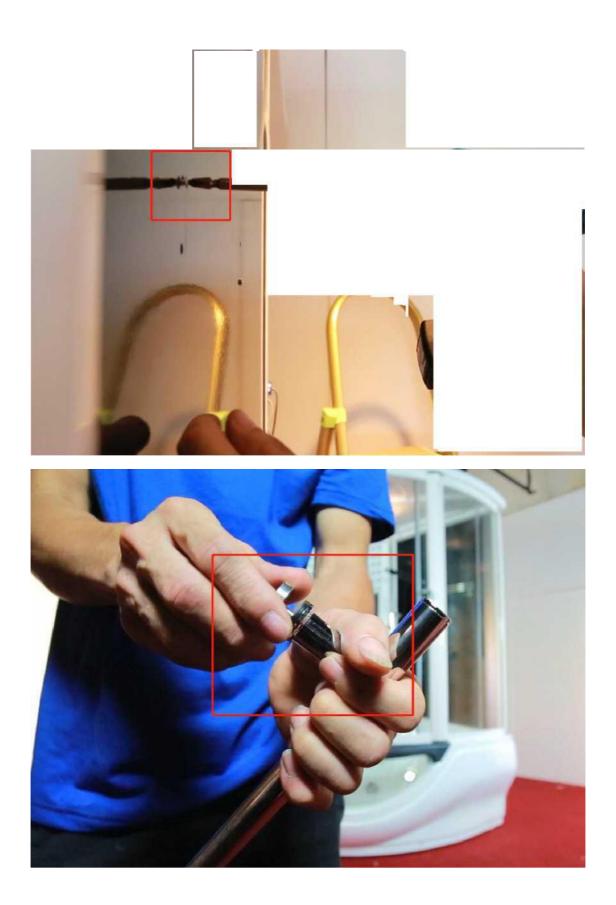

## Step 7 # Install backplane

Step 8 # Install top cover

Step 9 # Fixed top cover

Step 11#Install the seal

Step 12# Fixed adhesive tape

Step 13# Assemble the door handle (now the S handle)

Step 14 # Installation rack and towel rack