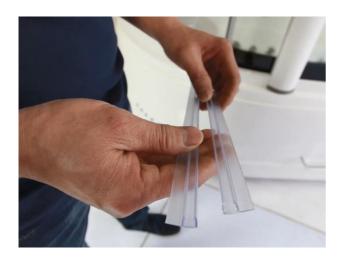

nstallation rack and towel rack
- Step 15# Installation of flower sprinkler bracket
- Step 16 # Install foot massage
- **Step 17 # Installation hand sprinkler**
- **Step 18# Mirror installation**
- Step 19 #TV installation
- Wire connection
- **Hose connection**
- Add glass glue to the back of the back and the bathtub to

#### Step 1 # Place the bathtub in the right place



## **Step 2 # Assembly of Bending Guide**











#### Step 3 # Fixed glass on both sides









# Step 4#Install the stainless steel guide rail











Step 5# The assembled frame is lifted up to the bathtub.

## **Step 6 # Installation of black grease glass**





## Step 7 # Install backplane









Step 8 # Install top cover









Step 9 # Fixed top cover















Step 11#Install the seal













Step 12# Fixed adhesive tape













Step 13# Assemble the door handle (now the S handle)



Step 14 # Installation rack and towel rack









## **Step 15# Installation of flower sprinkler bracket**



Step 16 # Install foot massage















Step 17 # Installation hand sprinkler





# Step 18# Mirror installtion



## Step 19# TV Installation















Wire connection













#### Hose connection















#### Add glass glue to the back of the back and the bathtub to

### prevent leakage



Guangzhou Alanbro Sanitary Ware Factory



Write at the end:

After the installation is complete, connect the hot and cold water pipe to the hot and cold water switch in your home and turn on the power supply. It will be able to be used normally.

Thank you for using