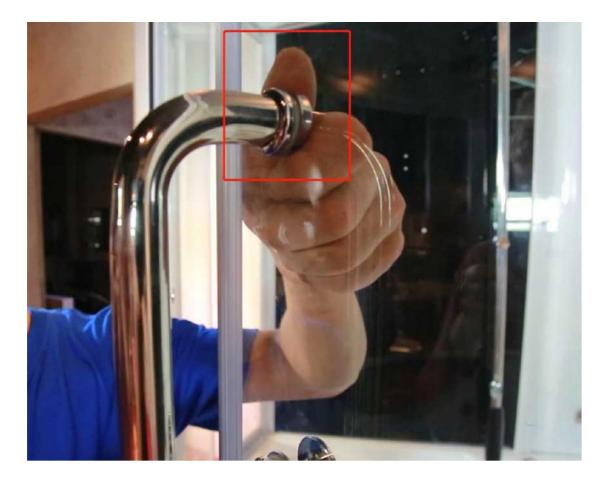

## Step 7 # Install backplane

Step 8 # Install top cover

Step 9 # Fixed top cover

Step 11#Install the seal

Step 12# Fixed adhesive tape

Step 13# Assemble the door handle (now the S handle)

Step 14 # Installation rack and towel rack