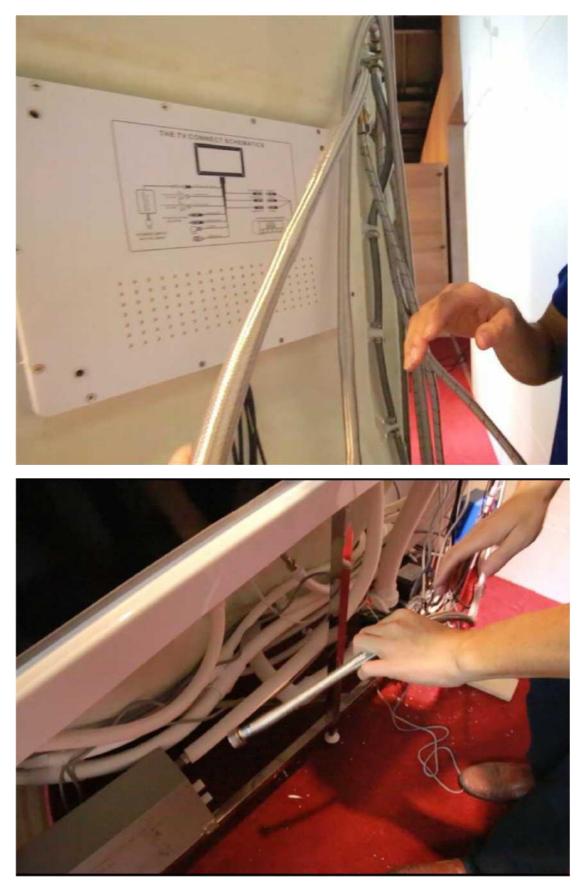

### Step 3 # Fixed glass on both sides









# Step 4#Install the stainless steel guide rail











Step 5# The assembled frame is lifted up to the bathtub.

## **Step 6 # Installation of black grease glass**





## Step 7 # Install backplane









Step 8 # Install top cover









Step 9 # Fixed top cover















Step 11#Install the seal













Step 12# Fixed adhesive tape













Step 13# Assemble the door handle (now the S handle)



Step 14 # Installation rack and towel rack









## **Step 15# Installation of flower sprinkler bracket**



Step 16 # Install foot massage















Step 17 # Installation hand sprinkler





# Step 18# Mirror installtion



## Step 19# TV Installation















Wire connection













#### Hose connection















#### Add glass glue to the back of the back and the bathtub to

### prevent leakage



Guangzhou Alanbro Sanitary Ware Factory



Write at the end:

After the installation is complete, connect the hot and cold water pipe to the hot and cold water switch in your home and turn on the power supply. It will be able to be used normally.

Thank you for using Alanbro Sanitary Ware Products. I wish you a pleasant bath time.

If you need any help, please leave a message by email. I will reply to you as soon as possible. Thank you.