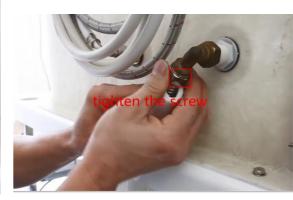

# **Step 2 # Assembly of Bending Guide**











#### Step 3 # Fixed glass on both sides









# Step 4#Install the stainless steel guide rail











Step 5# The assembled frame is lifted up to the bathtub.

## **Step 6 # Installation of black grease glass**





## Step 7 # Install backplane









Step 8 # Install top cover









Step 9 # Fixed top cover















Step 11#Install the seal













Step 12# Fixed adhesive tape













Step 13# Assemble the door handle (now the S handle)



Step 14 # Installation rack and towel rack









## **Step 15# Installation of flower sprinkler bracket**



Step 16 # Install foot massage















Step 17 # Installation hand sprinkler





# Step 18# Mirror installtion



## Step 19# TV Installation















Wire connection













#### Hose connection















#### Add glass glue to the back of the back and the bathtub to

### prevent leakage



Guangzhou Alanbro Sanitary Ware Factory



Write at the end:

After the installation is complete, connect the hot and cold water pipe to the hot and cold water switch in your home and turn on the power supply. It will be able to be used normally.

Thank you for using Alanbro Sanitary Ware Products. I wish you a pleasant bath time.

If you need any help, please leave a message by email. I will reply to you as soon as possible. Thank you.