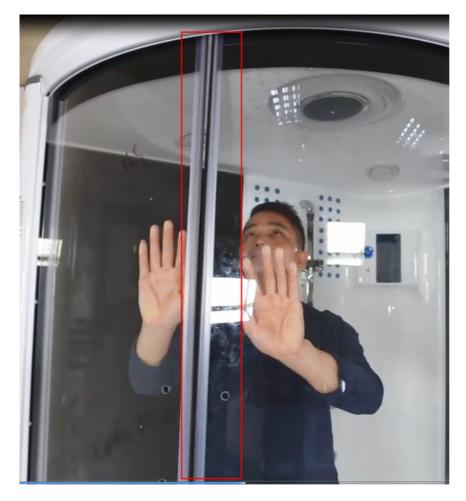

# Installation rack and towel rack
- Step 15# Installation of flower sprinkler bracket
- Step 16 # Install foot massage
- **Step 17 # Installation hand sprinkler**
- **Step 18# Mirror installation**
- Step 19 #TV installation
- Wire connection
- **Hose connection**
- Add glass glue to the back of the back and the bathtub to

#### Step 1 # Place the bathtub in the right place



## **Step 2 # Assembly of Bending Guide**











#### Step 3 # Fixed glass on both sides









# Step 4#Install the stainless steel guide rail











Step 5# The assembled frame is lifted up to the bathtub.

## **Step 6 # Installation of black grease glass**





## Step 7 # Install backplane









Step 8 # Install top cover









Step 9 # Fixed top cover















Step 11#Install the seal













Step 12# Fixed adhesive tape













Step 13# Assemble the door handle (now the S handle)



Step 14 # Installation rack and towel rack









## **Step 15# Installation of flower sprinkler bracket**



Step 16 # Install foot massage















Step 17 # Installation hand sprinkler





# Step 18# Mirror installtion



## Step 19# TV Installation















Wire connection













#### Hose connection















#### Add glass glue to the back of the back and the bathtub to

### prevent leakage



Guangzhou Alanbro Sanitary Ware Factory



Write at the end:

After the installation is complete, connect the hot and cold water pipe to the hot and cold water switch in your home and turn on the power supply. It will be able to be used normally.

Thank you for u