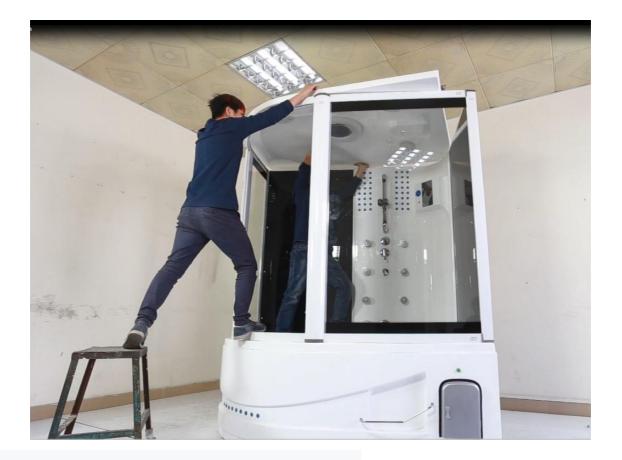

# Step 4#Install the stainless steel guide rail

Step 5# The assembled frame is lifted up to the bathtub.