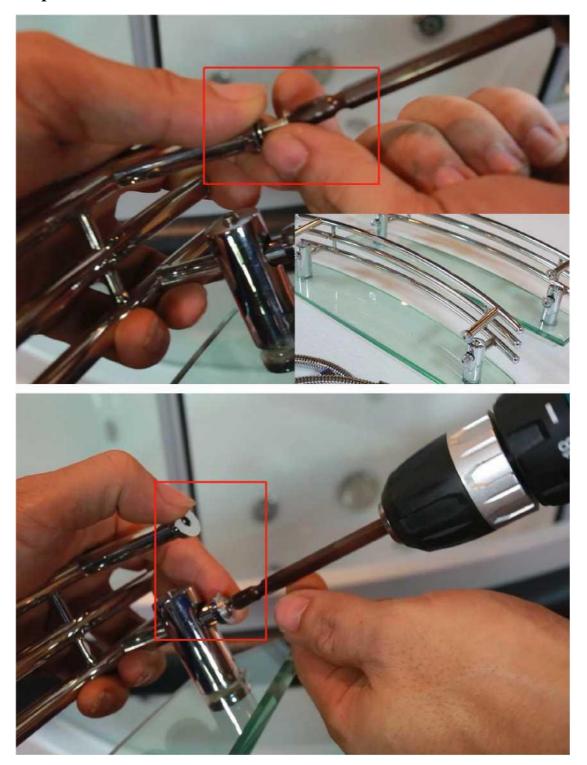

## Step 7 # Install backplane

Step 8 # Install top cover

Step 9 # Fixed top cover

Step 11#Install the seal

Step 12# Fixed adhesive tape

Step 13# Assemble the door handle (now the S handle)

Step 14 # Installation rack and towel rack