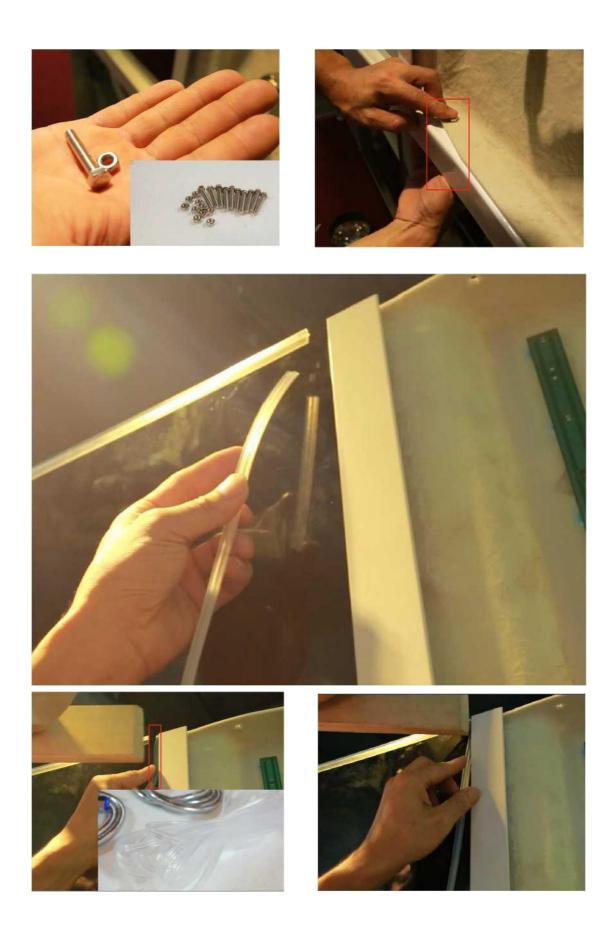

#### Step 3 # Fixed glass on both sides

# Step 4#Install the stainless steel guide rail

Step 5# The assembled frame is lifted up to the bathtub.