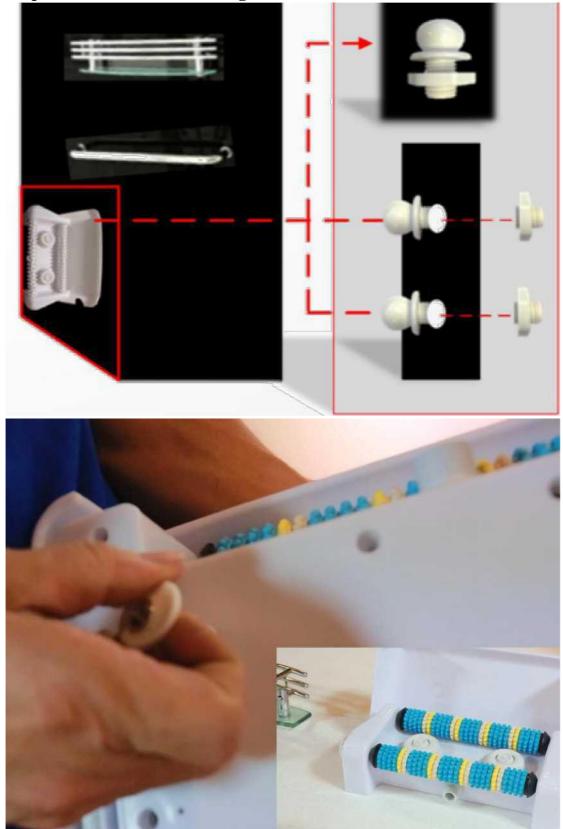

## **Step 15# Installation of flower sprinkler bracket**

Step 16 # Install foot massage

Step 17 # Installation hand sprinkler