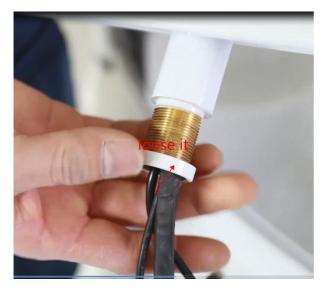

t place



## **Step 2 # Assembly of Bending Guide**











#### Step 3 # Fixed glass on both sides









# Step 4#Install the stainless steel guide rail











Step 5# The assembled frame is lifted up to the bathtub.

## **Step 6 # Installation of black grease glass**





## Step 7 # Install backplane









Step 8 # Install top cover









Step 9 # Fixed top cover















Step 11#Install the seal













Step 12# Fixed adhesive tape













Step 13# Assemble the door handle (now the S handle)



Step 14 # Installation rack and towel rack









## **Step 15# Installation of flower sprinkler bracket**



Step 16 # Install foot massage















Step 17 # Installation hand sprinkler





# Step 18# Mirror installtion



## Step 19# TV Installation















Wire connection













#### Hose connection















#### Add glass glue to the back of the back and the bathtub to

### prevent leakage



Guangzhou Alanbro Sanitary Ware Factory



Write at the end:

After the installation is complete, connect the hot and cold water pipe to the hot and cold water switch in your home and turn on the power supply. It will be able to be used normally.

Thank you for using Alanbro Sanitary Ware Products. I wish you a pleasant bath time.

If you need any help, please leave a message by email. I will reply to you as soon as possible. Thank you.