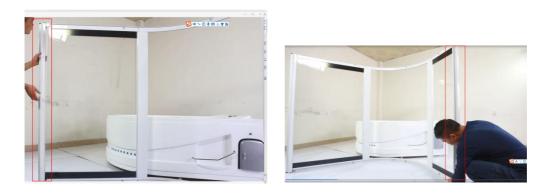

#### Step 1 # Place the bathtub in the right place

## **Step 2 # Assembly of Bending Guide**