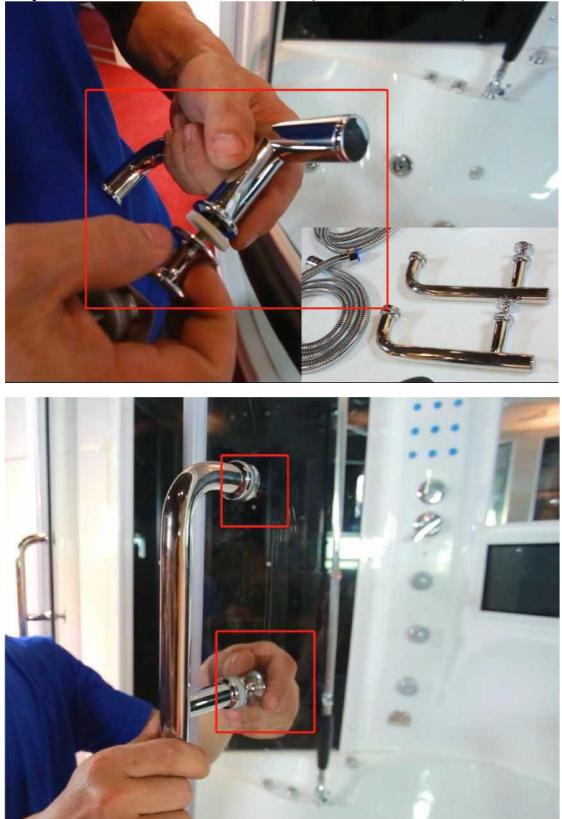

## Step 7 # Install backplane

Step 8 # Install top cover

Step 9 # Fixed top cover

Step 11#Install the seal

Step 12# Fixed adhesive tape

Step 13# Assemble the door handle (now the S handle)

Step 14 # Installation rack and towel rack