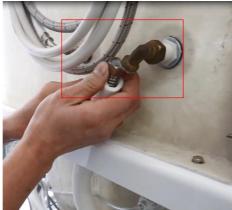

## **Step 2 # Assembly of Bending Guide**











#### Step 3 # Fixed glass on both sides









# Step 4#Install the stainless steel guide rail











Step 5# The assembled frame is lifted up to the bathtub.

## **Step 6 # Installation of black grease glass**





## Step 7 # Install backplane









Step 8 # Install top cover









Step 9 # Fixed top cover















Step 11#Install the seal













Step 12# Fixed adhesive tape













Step 13# Assemble the door handle (now the S handle)



Step 14 # Installation rack and towel rack









## **Step 15# Installation of flower sprinkler bracket**



Step 16 # Install foot massage















Step 17 # Installation hand sprinkler





# Step 18# Mirror installtion



## Step 19# TV Installation















Wire connection













#### Hose connection















#### Add glass glue to the back of the back and the bathtub to

### prevent leakage



Guangzhou Alanbro Sanitary Ware Factory



Write at the end:

After the installation is complete, connect the hot and cold water pipe to the hot and cold water switch in your home and turn on the power supply. It will be able to be used normally.

Thank you for using Alanbro Sanitary Ware Products. I wish you a pleasant bath time.

If you need any help, please leave a message by email. I will reply to you as soon as possible. Thank you.