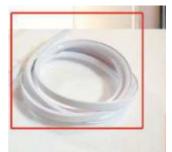

## Step 7 # Install backplane

Step 8 # Install top cover

Step 9 # Fixed top cover

Step 11#Install the seal

Step 12# Fixed adhesive tape

Step 13# Assemble the door handle (now the S handle)

Step 14 # Installation rack and towel rack