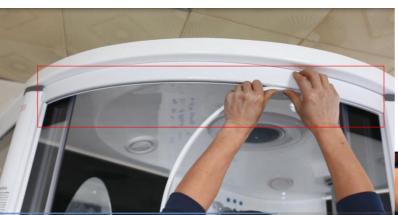

## Step 7 # Install backplane

Step 8 # Install top cover

Step 9 # Fixed top cover

Step 11#Install the seal

Step 12# Fixed adhesive tape

Step 13# Assemble the door handle (now the S handle)

Step 14 # Installation rack and towel rack