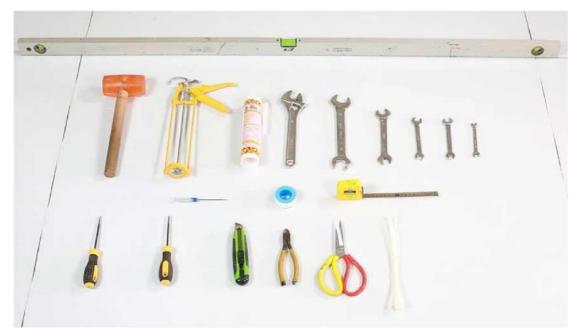

## Spare parts list



Tools to be used in installation



# **Installation steps**

- **Step 1 # Place the bathtub in the right place**
- Step 2 # Assembly of Bending Guide
- Step 3 # Fixed glass on both sides
- Step 4 # Install the stainless steel guide rail
- Step 5# The assembled frame is lifted up to the bathtub.
- Step 6# Installation of black grease glass
- Step 7# Install backplane
- **Step 8 # Install top cover**
- **Step 9 # Installation of flower sprinkler bracket**
- **Step 10 # Fixed top cover**
- **Step 11 # Install sliding glass**
- Step 12 # Fixed adhesive tape
- Step 13 # Assemble the door handle (now the S handle)
- Step 14 # Installation rack and towel rack
- Step 15# Installation of flower sprinkler bracket
- Step 16 # Install foot massage
- **Step 17 # Installation hand sprinkler**
- **Step 18# Mirror installation**
- Step 1