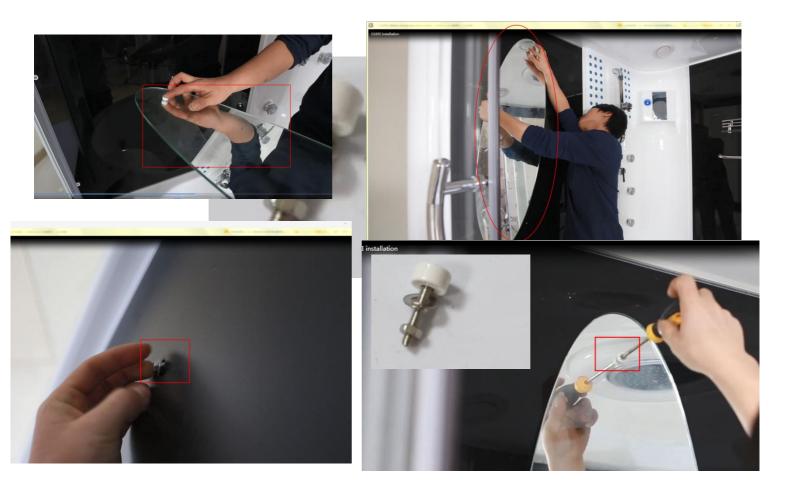

# Place the bathtub in the right place



## **Step 2 # Assembly of Bending Guide**











#### Step 3 # Fixed glass on both sides









# Step 4#Install the stainless steel guide rail











Step 5# The assembled frame is lifted up to the bathtub.

## **Step 6 # Installation of black grease glass**





## Step 7 # Install backplane









Step 8 # Install top cover









Step 9 # Fixed top cover















Step 11#Install the seal













Step 12# Fixed adhesive tape













Step 13# Assemble the door handle (now the S handle)



Step 14 # Installation rack and towel rack









## **Step 15# Installation of flower sprinkler bracket**



Step 16 # Install foot massage















Step 17 # Installation hand sprinkler





# Step 18# Mirror installtion



## Step 19# TV Installation















Wire connection













#### Hose connection















#### Add glass glue to the back of the back and the bathtub to

### prevent leakage



Guangzhou Alanbro Sanitary Ware Factory



Write at the end:

After the installation is complete, connect the hot and cold water pipe to the hot and cold water switch in your home and turn on the power supply. It will be able to be used normally.

Thank you for using Alanbro Sanitary Ware Products. I wish you a pleasant bath time.

If you need any help, please leave a message by email. I will reply to you as soon as possible. Thank you.