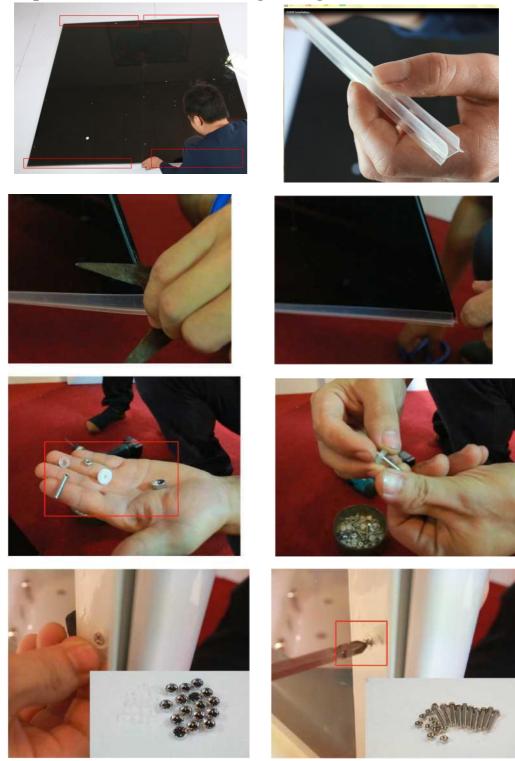

#### Step 3 # Fixed glass on both sides

## **Step 6 # Installation of black grease glass**