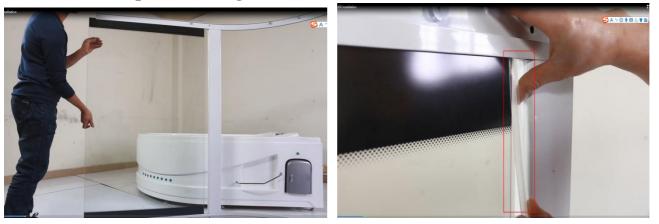

p 6# Installation of black grease glass
- Step 7# Install backplane
- **Step 8 # Install top cover**
- **Step 9 # Installation of flower sprinkler bracket**
- **Step 10 # Fixed top cover**
- **Step 11 # Install sliding glass**
- Step 12 # Fixed adhesive tape
- Step 13 # Assemble the door handle (now the S handle)
- Step 14 # Installation rack and towel rack
- Step 15# Installation of flower sprinkler bracket
- Step 16 # Install foot massage
- **Step 17 # Installation hand sprinkler**
- **Step 18# Mirror installation**
- Step 19 #TV installation
- Wire connection
- **Hose connection**
- Add glass glue to the back of the back and the bathtub to

#### Step 1 # Place the bathtub in the right place



## **Step 2 # Assembly of Bending Guide**











#### Step 3 # Fixed glass on both sides









# Step 4#Install the stainless steel guide rail











Step 5# The assembled frame is lifted up to the bathtub.

## **Step 6 # Installation of black grease glass**





## Step 7 # Install backplane









Step 8 # Install top cover









Step 9 # Fixed top cover















Step 11#Install the seal













Step 12# Fixed adhesive tape













Step 13# Assemble the door handle (now the S handle)



Step 14 # Installation rack and towel rack









## **Step 15# Installation of flower sprinkler bracket**



Step 16 # Install foot massage















Step 17 # Installation hand sprinkler





# Step 18# Mirror installtion



## Step 19# TV Installation















Wire connection













#### Hose connection















#### Add glass glue to the