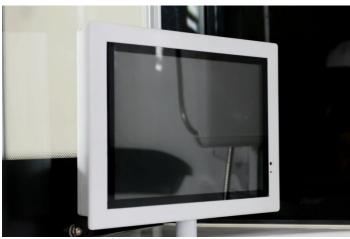

ace



## **Step 2 # Assembly of Bending Guide**











#### Step 3 # Fixed glass on both sides









# Step 4#Install the stainless steel guide rail











Step 5# The assembled frame is lifted up to the bathtub.

## **Step 6 # Installation of black grease glass**





## Step 7 # Install backplane









Step 8 # Install top cover









Step 9 # Fixed top cover















Step 11#Install the seal













Step 12# Fixed adhesive tape













Step 13# Assemble the door handle (now the S handle)



Step 14 # Installation rack and towel rack









## **Step 15# Installation of flower sprinkler bracket**



Step 16 # Install foot massage















Step 17 # Installation hand sprinkler





# Step 18# Mirror installtion



## Step 19# TV Installation















Wire connection













#### Hose connection















#### Add glass glue to the back of the back and the bathtub to

### prevent leakage



Guangzhou Alanbro Sanitary Ware Factory



Write at the end:

After the installation is complete, connect the hot and cold water pipe to the hot and cold water switch in your home and turn on the power supply. It will be able to be used normally.

Thank you for using Alanbro Sanitary Ware Products. I wish you a pleasant bath time.

If you need any help, please leave a message by email. I will reply to you as soon as possible. Thank you.