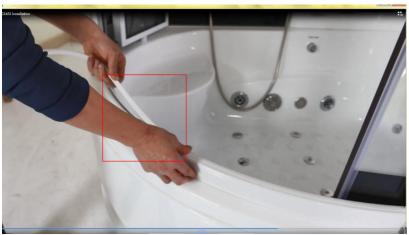

ep 15# Installation of flower sprinkler bracket
- Step 16 # Install foot massage
- **Step 17 # Installation hand sprinkler**
- **Step 18# Mirror installation**
- Step 19 #TV installation
- Wire connection
- **Hose connection**
- Add glass glue to the back of the back and the bathtub to

#### Step 1 # Place the bathtub in the right place



## **Step 2 # Assembly of Bending Guide**











#### Step 3 # Fixed glass on both sides









# Step 4#Install the stainless steel guide rail











Step 5# The assembled frame is lifted up to the bathtub.

## **Step 6 # Installation of black grease glass**





## Step 7 # Install backplane









Step 8 # Install top cover









Step 9 # Fixed top cover















Step 11#Install the seal













Step 12# Fixed adhesive tape













Step 13# Assemble the door handle (now the S handle)



Step 14 # Installation rack and towel rack









## **Step 15# Installation of flower sprinkler bracket**



Step 16 # Install foot massage















Step 17 # Installation hand sprinkler





# Step 18# Mirror installtion



## Step 19# TV Installation















Wire connection













#### Hose connection















#### Add glass glue to the back of the back and the bathtub to

### prevent leakage



Guangzhou Alanbro Sanitary Ware Factory



Write at the end:

After the installation is complete, connect the hot and cold water pipe to the hot and cold water switch in your home and turn on the power supply. It will be able to be used normally.

Thank you for using Alanbro Sanitary Ware Products. I w