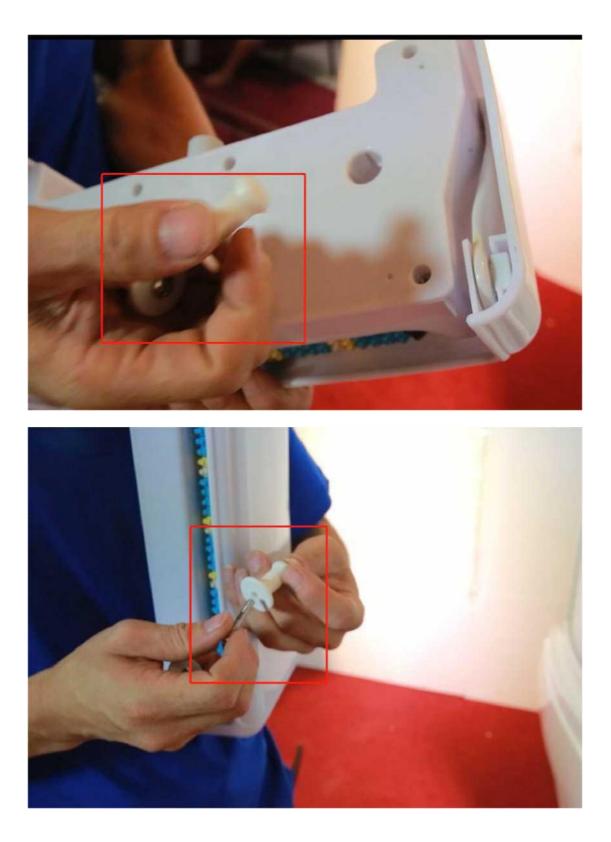

## **Step 15# Installation of flower sprinkler bracket**

Step 16 # Install foot massage

Step 17 # Installation hand sprinkler