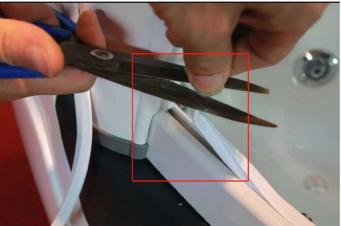

## Step 7 # Install backplane

Step 8 # Install top cover

Step 9 # Fixed top cover

Step 11#Install the seal

Step 12# Fixed adhesive tape

Step 13# Assemble the door handle (now the S handle)

Step 14 # Installation rack and towel rack