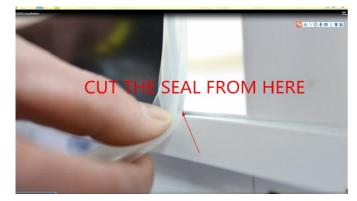

## Step 7 # Install backplane

Step 8 # Install top cover

Step 9 # Fixed top cover

Step 11#Install the seal

Step 12# Fixed adhesive tape

Step 13# Assemble the door handle (now the S handle)

Step 14 # Installation rack and towel rack