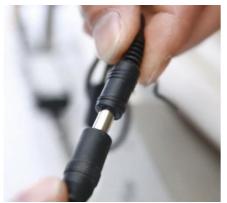

## **Step 2 # Assembly of Bending Guide**











#### Step 3 # Fixed glass on both sides









# Step 4#Install the stainless steel guide rail











Step 5# The assembled frame is lifted up to the bathtub.

## **Step 6 # Installation of black grease glass**





## Step 7 # Install backplane









Step 8 # Install top cover









Step 9 # Fixed top cover















Step 11#Install the seal













Step 12# Fixed adhesive tape













Step 13# Assemble the door handle (now the S handle)



Step 14 # Installation rack and towel rack









## **Step 15# Installation of flower sprinkler bracket**



Step 16 # Install foot massage















Step 17 # Installation hand sprinkler





# Step 18# Mirror installtion



## Step 19# TV Installation















Wire connection













#### Hose connection















#### Add glass glue to the back of the back and the bathtub to

### prevent leakage



Guangzhou Alanbro Sanitary Ware Factory



Write at the end:

After the installation is complete, connect the hot and cold water pipe to the hot and cold water switch in your home and turn on the power supply. It will be able to be used normally.

Thank you for using Alanbro Sanitary Ware Products. I wish you a pleasant bath time.

If you need any help, please leave a message by email. I will reply to you as soon as possible. Thank you.