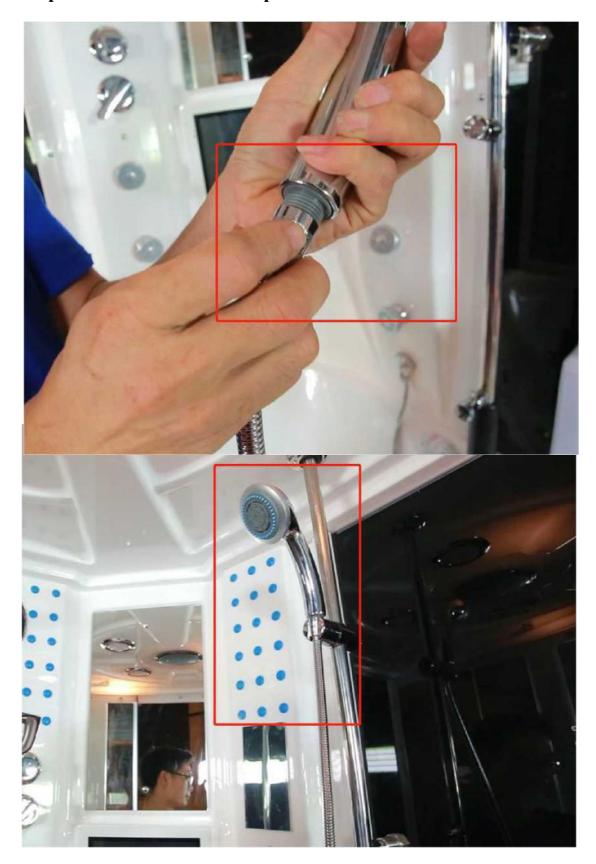

## **Step 15# Installation of flower sprinkler bracket**

Step 16 # Install foot massage

Step 17 # Installation hand sprinkler

#### Hose connection