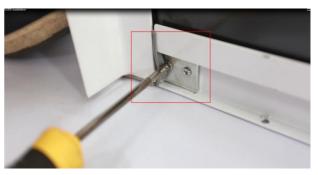

# Step 4#Install the stainless steel guide rail

Step 5# The assembled frame is lifted up to the bathtub.