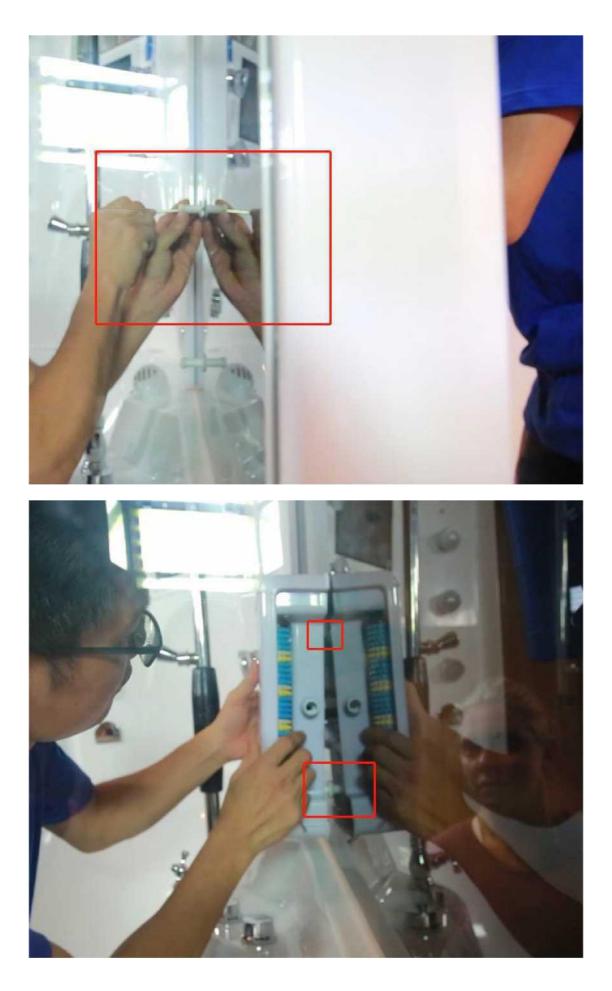

ection**
- Add glass glue to the back of the back and the bathtub to

#### Step 1 # Place the bathtub in the right place



## **Step 2 # Assembly of Bending Guide**











#### Step 3 # Fixed glass on both sides









# Step 4#Install the stainless steel guide rail











Step 5# The assembled frame is lifted up to the bathtub.

## **Step 6 # Installation of black grease glass**





## Step 7 # Install backplane









Step 8 # Install top cover









Step 9 # Fixed top cover















Step 11#Install the seal













Step 12# Fixed adhesive tape













Step 13# Assemble the door handle (now the S handle)



Step 14 # Installation rack and towel rack









## **Step 15# Installation of flower sprinkler bracket**



Step 16 # Install foot massage















Step 17 # Installation hand sprinkler





# Step 18# Mirror installtion



## Step 19# TV Installation















Wire connection













#### Hose connection















#### Add glass glue to the back of the back and the bathtub to

### prevent leakage



Guangzhou Alanbro Sanitary Ware Factory



Write at the end:

After the installation is complete, connect the hot and cold water pipe to the hot and cold water switch in your home and turn on the power supply. It will be able to be used normally.

Thank you for using Alanbro Sanitary Ware Products. I wish you a pleasant bath time.

If you need any help, please leave a message by email. I will reply to you as soon as possible. Thank you.