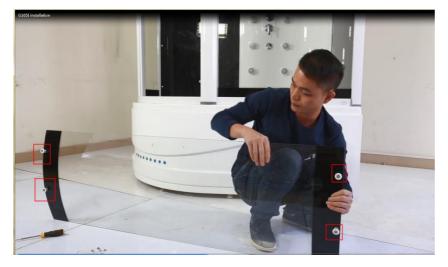

or handle (now the S handle)
- Step 14 # Installation rack and towel rack
- Step 15# Installation of flower sprinkler bracket
- Step 16 # Install foot massage
- **Step 17 # Installation hand sprinkler**
- **Step 18# Mirror installation**
- Step 19 #TV installation
- Wire connection
- **Hose connection**
- Add glass glue to the back of the back and the bathtub to

#### Step 1 # Place the bathtub in the right place



## **Step 2 # Assembly of Bending Guide**











#### Step 3 # Fixed glass on both sides









# Step 4#Install the stainless steel guide rail











Step 5# The assembled frame is lifted up to the bathtub.

## **Step 6 # Installation of black grease glass**





## Step 7 # Install backplane









Step 8 # Install top cover









Step 9 # Fixed top cover















Step 11#Install the seal













Step 12# Fixed adhesive tape













Step 13# Assemble the door handle (now the S handle)



Step 14 # Installation rack and towel rack









## **Step 15# Installation of flower sprinkler bracket**



Step 16 # Install foot massage















Step 17 # Installation hand sprinkler





# Step 18# Mirror installtion



## Step 19# TV Installation















Wire connection













#### Hose connection















#### Add glass glue to the back of the back and the bathtub to

### prevent leakage



Guangzhou Alanbro Sanitary Ware Factory



Write at the end:

After the installation is complete, connect the hot and cold water pipe to the hot and cold water switch in your home and turn on the power supply. It will be able