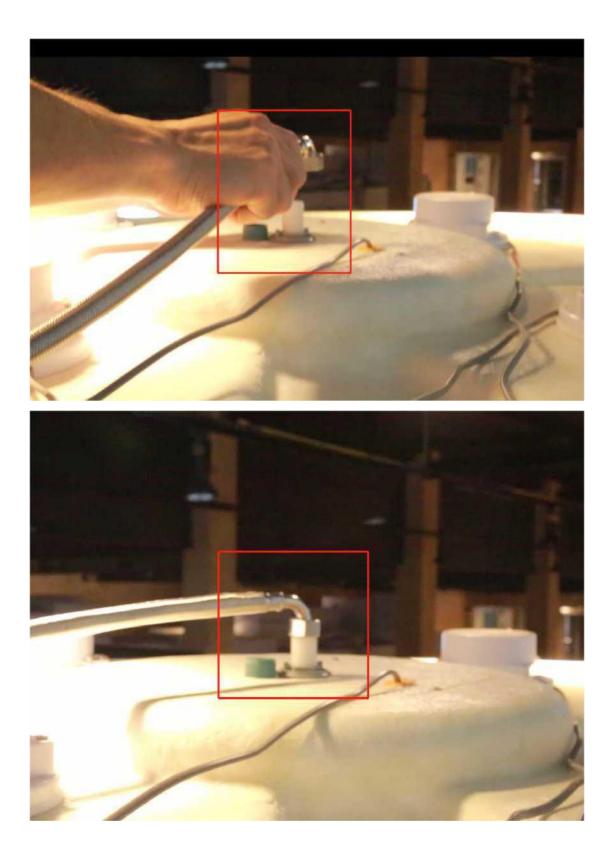

Step 3 # Fixed glass on both sides









# Step 4#Install the stainless steel guide rail











Step 5# The assembled frame is lifted up to the bathtub.

## **Step 6 # Installation of black grease glass**





## Step 7 # Install backplane









Step 8 # Install top cover









Step 9 # Fixed top cover















Step 11#Install the seal













Step 12# Fixed adhesive tape













Step 13# Assemble the door handle (now the S handle)



Step 14 # Installation rack and towel rack









## **Step 15# Installation of flower sprinkler bracket**



Step 16 # Install foot massage















Step 17 # Installation hand sprinkler





# Step 18# Mirror installtion



## Step 19# TV Installation















Wire connection













#### Hose connection















#### Add glass glue to the back of the back and the bathtub to

### prevent leakage



Guangzhou Alanbro Sanitary Ware Factory



Write at the end:

After the installation is complete, connect the hot and cold water pipe to the hot and cold water switch in your home and turn on the power supply. It will be able to be used normally.

Thank you for using Alanbro Sanitary Ware Products. I wish you a pleasant bath time.

If you need any help, please leave a message by email. I will reply to you as soon as possible. Thank you.