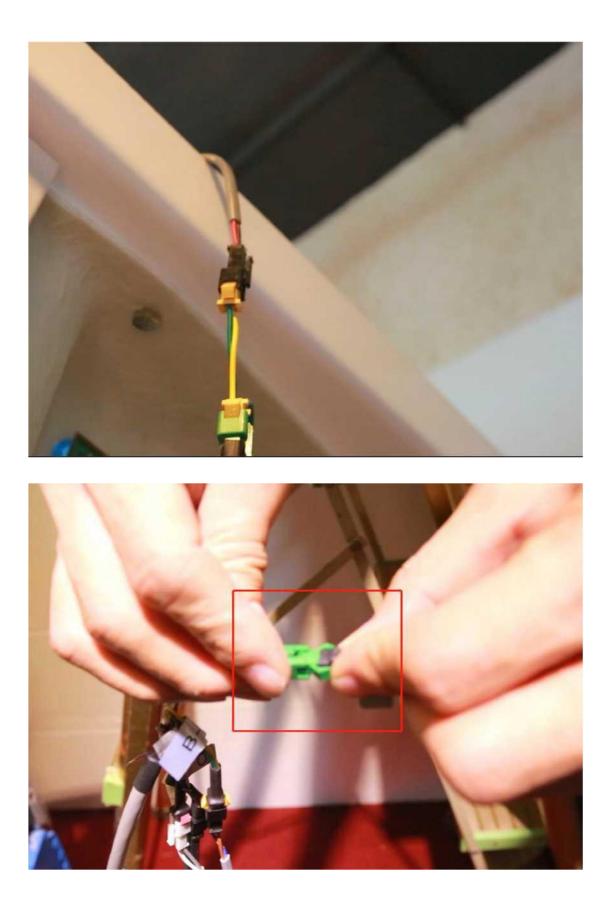

f Bending Guide**











#### Step 3 # Fixed glass on both sides









# Step 4#Install the stainless steel guide rail











Step 5# The assembled frame is lifted up to the bathtub.

## **Step 6 # Installation of black grease glass**





## Step 7 # Install backplane









Step 8 # Install top cover









Step 9 # Fixed top cover















Step 11#Install the seal













Step 12# Fixed adhesive tape













Step 13# Assemble the door handle (now the S handle)



Step 14 # Installation rack and towel rack









## **Step 15# Installation of flower sprinkler bracket**



Step 16 # Install foot massage















Step 17 # Installation hand sprinkler





# Step 18# Mirror installtion



## Step 19# TV Installation















Wire connection













#### Hose connection















#### Add glass glue to the back of the back and the bathtub to

### prevent leakage



Guangzhou Alanbro Sanitary Ware Factory



Write at the end:

After the installation is complete, connect the hot and cold water pipe to the hot and cold water switch in your home and turn on the power supply. It will be able to be used normally.

Thank you for using Alanbro Sanitary Ware Products. I wish you a pleasant bath time.

If you need any help, please leave a message by email. I will reply to you as soon as possible. Thank you.