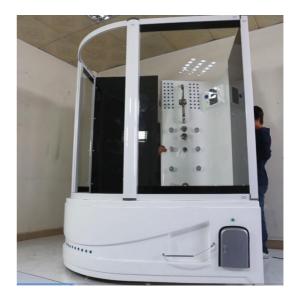

ding glass**
- Step 12 # Fixed adhesive tape
- Step 13 # Assemble the door handle (now the S handle)
- Step 14 # Installation rack and towel rack
- Step 15# Installation of flower sprinkler bracket
- Step 16 # Install foot massage
- **Step 17 # Installation hand sprinkler**
- **Step 18# Mirror installation**
- Step 19 #TV installation
- Wire connection
- **Hose connection**
- Add glass glue to the back of the back and the bathtub to

#### Step 1 # Place the bathtub in the right place



## **Step 2 # Assembly of Bending Guide**











#### Step 3 # Fixed glass on both sides









# Step 4#Install the stainless steel guide rail











Step 5# The assembled frame is lifted up to the bathtub.

## **Step 6 # Installation of black grease glass**





## Step 7 # Install backplane









Step 8 # Install top cover









Step 9 # Fixed top cover















Step 11#Install the seal













Step 12# Fixed adhesive tape













Step 13# Assemble the door handle (now the S handle)



Step 14 # Installation rack and towel rack









## **Step 15# Installation of flower sprinkler bracket**



Step 16 # Install foot massage















Step 17 # Installation hand sprinkler





# Step 18# Mirror installtion



## Step 19# TV Installation















Wire connection













#### Hose connection















#### Add glass glue to the back of the back and the bathtub to

### prevent leakage



Guangzhou Alanbro Sanitary Ware Factory



Write at the end:

After the installation is complete, connect the hot and cold water pipe to the hot and cold