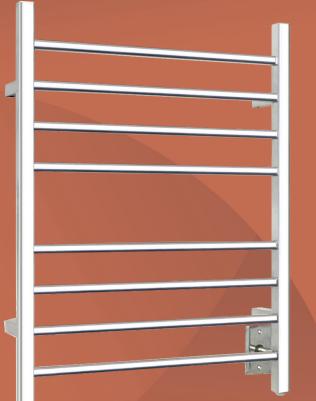

## Hardwired Model

The Sierra Towel Warmer adds luxury and defines your style. With a modern, geometric look and polished stainless steel finish, it is ideal for bathrooms with a sleek, contemporary look.

Sierra's eight flat bars perfectly accommodate two bath towels or a bathrobe. Hardwired and wall-mounted, it includes a builtin on/off switch as well as a programmable timer, offering the convenience of presetting the towel warmer to turn on and off according to your schedule.

## **Specifications**

| Dimensions            | 23 5/8"W x 31 1/2 "H                                                                           |
|-----------------------|------------------------------------------------------------------------------------------------|
| Weight                | 11 lbs (5 kg)                                                                                  |
| Finish                | Polished Stainless Steel                                                                       |
| Volts                 | 120                                                                                            |
| Watts                 | 150                                                                                            |
| Compatible<br>Control | Hardwired 4-Setting Countdown Timer, Hardwired<br>Programmable Timer, or Hardwired WiFi Switch |