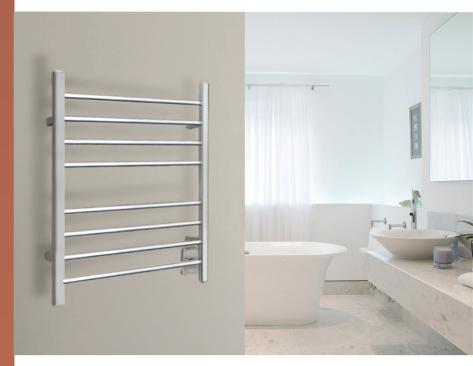

## Hardwired Model

The Sierra Towel Warmer adds luxury and defines your style. With a modern, geometric look and polished stainless steel finish, it is ideal for bathrooms with a sleek, contemporary look.

Sierra's eight flat bars perfectly accommodate two bath towels or a bathrobe. Hardwired and wall-mounted, it includes a builtin on/off switch as well as a programmable timer, offering the convenience of presetting the towel warmer to turn on and off according to your schedule.