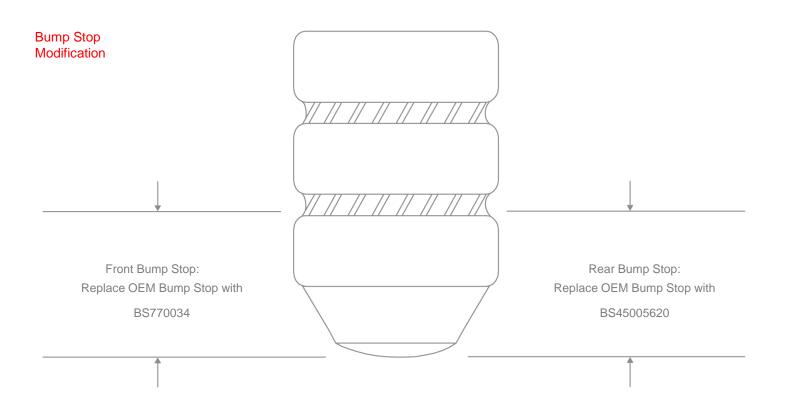

#### Kit Contents

| Description      | Part Number     | Quantity |
|------------------|-----------------|----------|
|                  |                 |          |
| F11-46-042-01-FA | Front Spring    | 2        |
| F11-46-042-01-RA | Rear Spring     | 2        |
| BS770034         | Front Bump Stop | 2        |
| BS45008620       | Rear Bump Stop  | 2        |