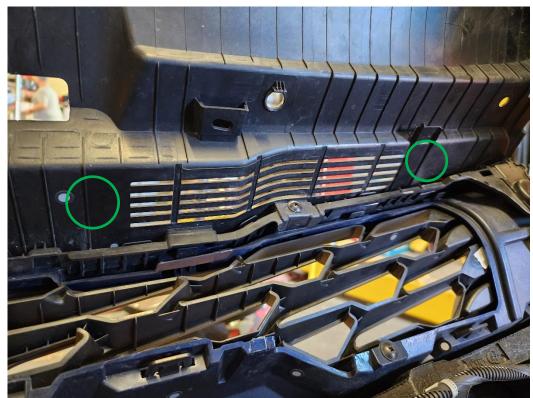

### **Big Mouth Installation**

The top shroud is integrated into the bumper and will come off as a single piece with the bumper. Drill two holes in this top shroud using a ¼" drill bit, use the BIG MOUTH itself as a template to locate the holes. Using a sharpie and marking through the holes from underneath is a good way to do this.