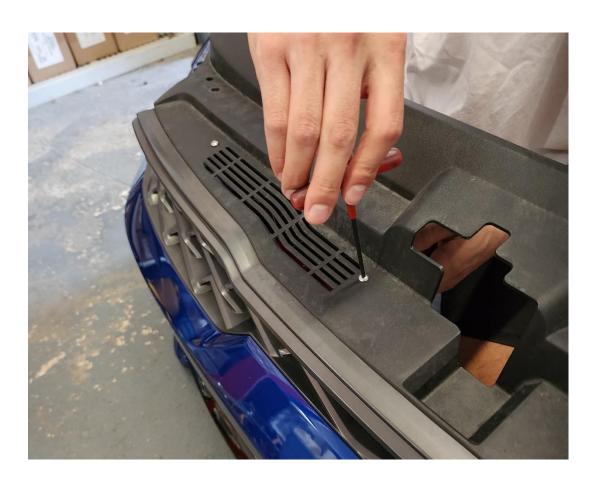

### **Big Mouth Installation**

Fasten the BIG MOUTH in place using the supplied M5 hardware. Do not over-torque.