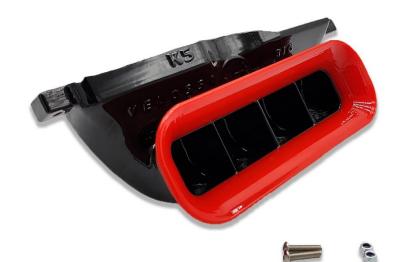

# **Kit Contents (Full Kit)**

Please review this document before attempting installation.

You will need basic hand tools and 2 hours of installation time.

| Kit Contents   | Qty |   |
|----------------|-----|---|
| M5 x 22mm BHCP |     | 2 |
| M5 lock nut    |     | 2 |