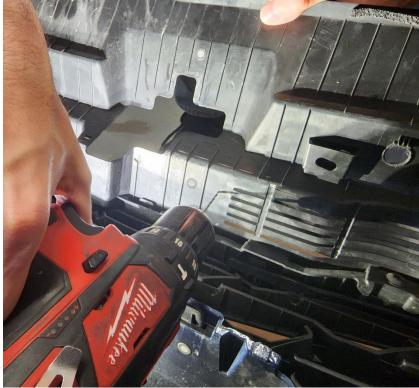

### **Big Mouth Installation**

The top shroud is integrated into the bumper and will come off as a single piece with the bumper. Drill two holes in this top shroud using a ¼" drill bit, use the BIG MOUTH itself as a template to locate the holes. Using a sharpie and marking through the holes from underneath is a good way to do this.