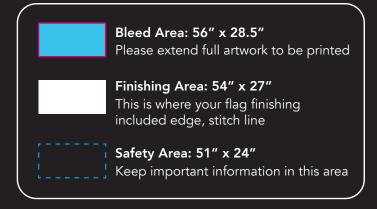

## Flag 54" x 27"

## **Art Guidlines**

| Images          | Embedded, 300 dpi    |
|-----------------|----------------------|
| Fonts           | Outlined             |
| Colour Swatches | Pantone Solid Coated |
| File save as    | .ai .eps .pdf        |