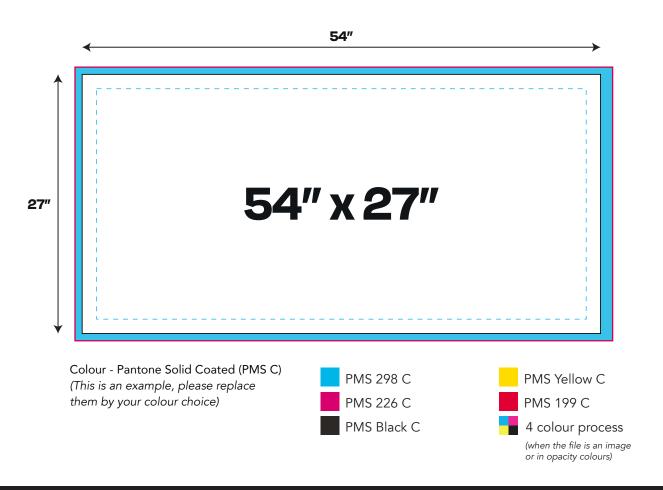

## Flag 54" x 27"

## Document

| Software     | Adobe Illustrator |
|--------------|-------------------|
| Template     | 10% scale         |
| Colours Mode | CMYK              |

Please refrain from altering the template size. Select your preferred Pantone Colours from the option above.

## Colours note

Colour management will be done on a "best effort" basis for the chosen specified Pantone Colours (PMS). If the file is a vector with no PMS provided or an image, it will be printed in a full-colour process (CMYK). We cannot be held responsible for colour control when printed in "CMYK." Please note that the colours might appear differently when printed on different substrates and be brighter when exposed to sunlight. All Custom-Made Products are non-refundable.