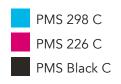

## Flag 36" x 18"

Colour - Pantone Solid Coated (PMS C) (This is an example, please replace them by your colour choice)

or in opacity colours)

## Colours note

Colour management will be done on a "best effort" basis for the chosen specified Pantone Colours (PMS). If the file is a vector with no PMS provided or an image, it will be printed in a full-colour process (CMYK). We cannot be held responsible for colour control when printed in "CMYK." Please note that the colours might appear differently when printed on different substrates and be brighter when exposed to sunlight. All Custom-Made Products are non-refundable.