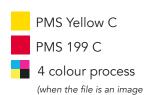

## Flag 36" x 18"

Colour - Pantone Solid Coated (PMS C) (This is an example, please replace them by your colour choice)

or in opacity colours)

## Colours note

Colour management will be done on a "best effort" basis for the chosen specified Pantone Colours (PMS). If the file is a vector with no PMS provided or an image, it will be printed in a full-colour process (CMYK). We cannot be held responsible for colour control when printed in "CMYK." Please note that the colours might appear differently when printed on different substrates and be brighter when exposed to sunlight. All Custom-Made Products are non-refundable.