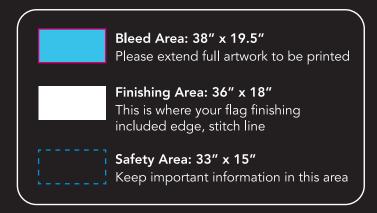

## Flag 36" x 18"

Colour - Pantone Solid Coated (PMS C) (This is an example, please replace them by your colour choice)

or in opacity colours)