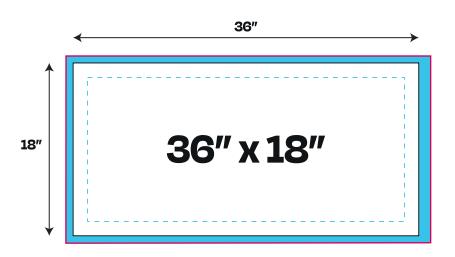

## Flag 36" x 18"

Colour - Pantone Solid Coated (PMS C) (This is an example, please replace them by your colour choice)

or in opacity colours)

## Document

| Software     | Adobe Illustrator |
|--------------|-------------------|
| Template     | 10% scale         |
| Colours Mode | CMYK              |

Please refrain from altering the template size. Select your preferred Pantone Colours from the option above.