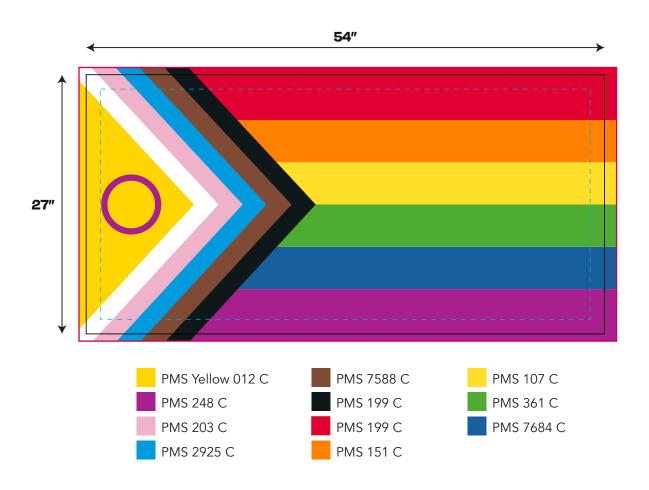

## Flag 54" x 27"

## Colours note

Colour management will be done on a "best effort" basis for the chosen specified Pantone Colours (PMS). If the file is a vector with no PMS provided or an image, it will be printed in a full-colour process (CMYK). We cannot be held responsible for colour control when printed in "CMYK." Please note that the colours might appear differently when printed on different substrates and be brighter when exposed to sunlight. All Custom-Made Products are non-refundable.