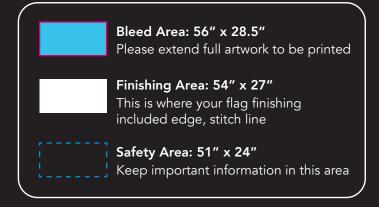

## Flag 54" x 27"

## Document

| Software     | Adobe Illustrator |
|--------------|-------------------|
| Template     | 10% scale         |
| Colours Mode | СМҮК              |

Please refrain from altering the template size. Select your preferred Pantone Colours from the option above.