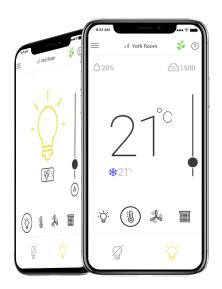

#### Overview

*my* PERSONIFY is an intuitive tool used to manage temperature, fan speed, lighting, and shades/sunblinds. The *my* PERSONIFY mobile application allows you to easily customize your comfort settings directly from your mobile device when connected to an Allure UNI-TOUCH or EC-Multi-Sensor-BLE.

#### Features & Benefits

- Enhanced flexibility and convenience for today's occupants that want more control over the comfort parameters in the space they occupy, from a single and convivial device
- Adjust room settings through any smartphone running Android OS 5+ or Apple iOS 10+ at any time
- Easy connection via Bluetooth low energy technology for simplified connectivity between smartphones and room devices
- *my* PERSONIFY is compatible with the Allure UNITOUCH and EC-Multi-Sensor-BLE
- The Personal Comfort option allows a user to save, edit or remove a group of pre-set room preferences for quick and easy access at any time
- The occupant can define their personal preferences (units, theme, favorite devices, etc.) to customize their user interface and space comfort settings
- Favorite devices can also be defined in order to automatically connect to the most frequently used device
- All control screens have been designed with the occupant in mind, making this app easy to use, regardless of one's technical skillset
- Leveraging several built-in intelligent features (Eco-Vue<sup>™</sup> leaf, automatic mode), occupants can visualize the environmental impact of their behavior while setting comfort parameters
- Different secured connection modes provide a tailored user experience for various use cases
- Using my PERSONIFY, the occupant can activate a series of settings predefined in EC-gfxProgram such as meeting modes or tunable white settings