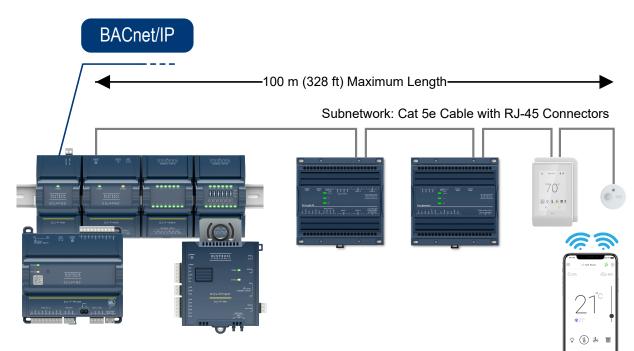

### Smart Room Control Subnetwork

Specifications subject to change without notice.

ECLYPSE, Distech Controls, the Distech Controls logo, EC-Net, Allure, and Allure UNITOUCH are trademarks of Distech Controls Inc. BACnet is a registered trademark of ASHRAE; BTL is a registered trademark of the BACnet Manufacturers Association. The Bluetooth<sup>®</sup> word mark and logos are registered trademarks owned by Bluetooth SIG, Inc. and any use of such marks is under license. All other trademarks are property of their respective owners. ©, Distech Controls Inc., 2015 - 2019. All rights reserved. Global Head Office - 4205 place de Java, Brossard, QC, Canada, J4Y 0C4 - EU Head Office - ZAC de Sacuny, 558 avenue Marcel Mérieux, 69530 Brignais, France