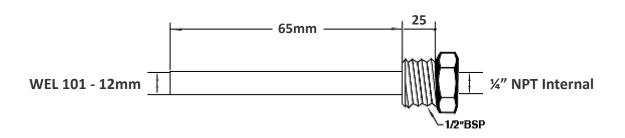

## **DESCRIPTION**

Thermowell 101 is for use with TP2501 & TP2001 Temperature probes. The well has a  $\frac{1}{2}$ " BSP male fitting and is manufactured from brass.

## **MOUNTING DETAILS / DIMENSIONS**

8 Hope St, Melrose Park, NSW 2114 (02) 9804 6366 | sales@regulatoraustralia.com.au