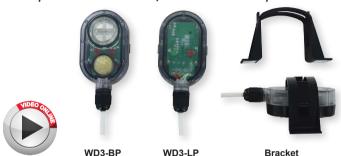

## WATER LEAK DETECTORS

Battery or External Powered, SPST or DPDT Relays

The Series WD3 Water Leak Detectors protect equipment from water damage by detecting the presence of water. Model WD3-BP-D1-A is battery powered, all others require AC or DC supply voltages.

## **APPLICATIONS**

- · AHU drip pans
- Radiant floors
- Data centers
- Sump pumps
- Drains

| MODEL CHART |             |                               |               |  |
|-------------|-------------|-------------------------------|---------------|--|
| Model       | Output      | Power                         | Audible Alarm |  |
| WD3-BP-D1-A | SPST NO SSR | Battery                       | Yes           |  |
| WD3-LP-D2   | DPDT relay  | 24 VAC (±10%) or 11 to 27 VDC | No            |  |
| WD3-LP-D2-A | DPDT relay  | 24 VAC (±10%) or 11 to 27 VDC | Yes           |  |