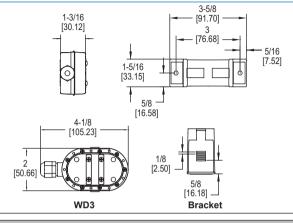

Electrical Connections: 4.9' (1.5 m), 22 AWG, PVC, UL plenum rated cable. Enclosure Material: ABS and polycarbonate with flammability classification UL 94

Enclosure Rating: Audible alarm models: Watertight up to 3/4 of the body height; Non-audible alarm models: NEMA 6P (IP 68) submersible.

Weight: 4.85 oz (137.5 g).

Agency Approvals: CE.

| ACCESSORIES | 3                            |
|-------------|------------------------------|
| Model       | Description                  |
| A-WD3-BRK   | Replacement mounting bracket |