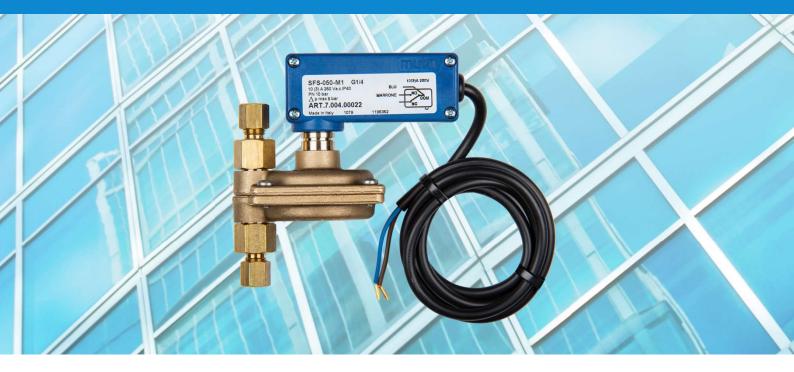

# **DIFFERENTIAL WATER PRESSURE SWITCH**

## **APPLICATION**

The SFS-1 is a Differential Water Pressure Switch which has been designed as a safety Cut-out to detect water flow in systems.

#### **DESCRIPTION AND OPERATION**

The SFS-1 switch closes an electric contact when the differential pressure between the two inlets reaches the upper setpoint and opens the contact when it drops below the lower setpoint. When the pressure differential exceeds 5Kpa the Normally Open Micro-switch contact makes.

### **MOUNTING DETAILS / INSTALLATION**

Connect pipes to each side of the SFS-1. NOTE: The High and Low side connections are indicated by + / - on the SFS-1 body. Connect the cables as required.

Manufacturer Model Code: SFS-050-M1