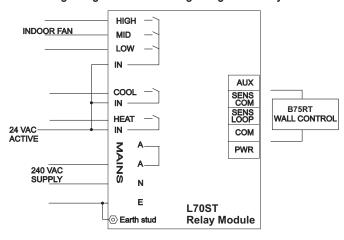

### Power Wiring Check A/C unit wiring diagram.

## B75RT Installation Instructions cont.

Single stage Heat/Cool or Single stage reverse cycle 240VAC

Single stage Heat/Cool or Single stage reverse cycle 24VAC

#### Wall Control and Relay Module Wiring