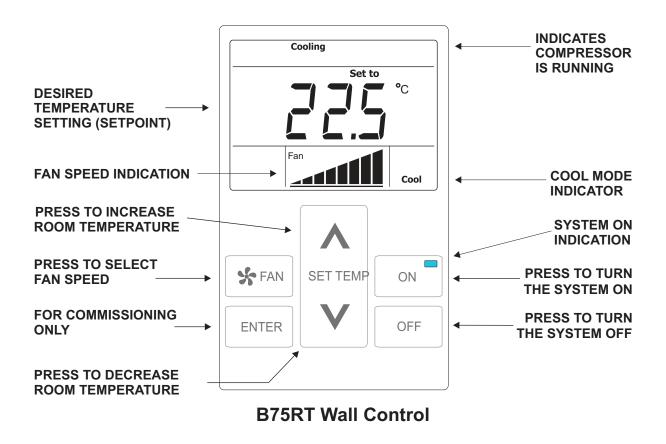

# **Operating Instructions**

The system will automatically changeover to heat or cool depending on setpoint and room temperature.

If used - "OFF TIMER" is displayed when the system is turned on to indicate the run timer is active (3, 6 or 9 hrs).

| SPECIFICATIONS                                                         |                      |
|------------------------------------------------------------------------|----------------------|
| Mains Power Supply                                                     | 240 Volts 50Hz       |
| Relays: Five volt free contacts (3 Speed Fan, Heat, Cool)              | 16 amps Res @ 250vac |
| Set point default operating range (field adjustable)                   | 18oC to 28oC         |
| Dead band default. From Heating off to Cooling on (field adjustable)   | 1.5oC                |
| Default Switching differential (field adjustable)                      | 0.5oC                |
| Default Fan Run-On - Electric heating only (field adjustable)          | 60 secs              |
| Volt free auxiliary input supplied by others for remote start and stop |                      |
| On Board Sensor (KT103), Remote Sensors Optional                       | 10K @ 25oC           |

RUN TIMER FUNCTION: Select DipSwitches 5 and 6 to choose the System Run duration (see SETTINGS above). Press"ON" to start the System - "Off Timer will show to indicate the system will turn off after the set duration.

Note: Press space above ON button and Room Temp will show for 3 seconds, "Err" will show for a faulty sensor.