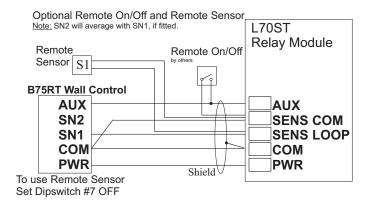

1.5oC                |
| Default Switching differential (field adjustable)                      | 0.5oC                |
| Default Fan Run-On - Electric heating only (field adjustable)          | 60 secs              |
| Volt free auxiliary input supplied by others for remote start and stop |                      |
| On Board Sensor (KT103), Remote Sensors Optional                       | 10K @ 25oC           |





| INSTALLER: | COMPANY: | TELEPHONE: |
|------------|----------|------------|
|            |          |            |

### Power Wiring Check A/C unit wiring diagram.

## B75RT Installation Instructions cont.

Single stage Heat/Cool or Single stage reverse cycle 240VAC

Single stage Heat/Cool or Single stage reverse cycle 24VAC





#### Wall Control and Relay Module Wiring





#### **DIPSWITCH SETTINGS**

| ON BOARD SENSOR USED FOR SN1                   | INTEGRAL  | 7 REMOTE    | REMOTE SENSOR USED FOR SN1                         |
|------------------------------------------------|-----------|-------------|----------------------------------------------------|
| 6 OFF 5 OFF NO TIMER 6 OFF 5 ON 3 Hr RUN TIMER | AUX       | 6 AUX       | 6 ON 5 OFF 6 Hr RUN TIMER 6 ON 5 ON 9 Hr RUN TIMER |
| 5 OFF NO TIMER 5 ON 3 HI KON TIMER             | FUNCTION  | 5 FUNCTION  | 5 OFF ON THE SON SHIRLS ON                         |
| REVERSING VALVE ENERGISED IN COOLING           | REV COOL  | 4 REV HEAT  | REVERSING VALVE ENERGISED IN HEATING               |
| SINGLE SPEED INDOOR FAN (HIGH OUTPUT)          | 1 SPD FAN | 3 SPD FAN   | THREE SPEED INDOOR FAN