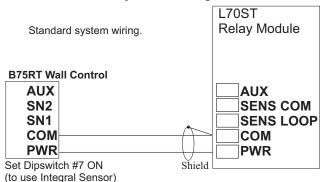

#### Wall Control and Relay Module Wiring

#### **DIPSWITCH SETTINGS**

| ON BOARD SENSOR USED FOR SN1                   | INTEGRAL  | 7 REMOTE    | REMOTE SENSOR USED FOR SN1                         |
|------------------------------------------------|-----------|-------------|----------------------------------------------------|
| 6 OFF 5 OFF NO TIMER 6 OFF 5 ON 3 Hr RUN TIMER | AUX       | 6 AUX       | 6 ON 5 OFF 6 Hr RUN TIMER 6 ON 5 ON 9 Hr RUN TIMER |
| 5 OFF NO TIMER 5 ON 3 HI KON TIMER             | FUNCTION  | 5 FUNCTION  | 5 OFF ON THE SON SHIRLS ON                         |
| REVERSING VALVE ENERGISED IN COOLING           | REV COOL  | 4 REV HEAT  | REVERSING VALVE ENERGISED IN HEATING               |
| SINGLE SPEED INDOOR FAN (HIGH OUTPUT)          | 1 SPD FAN | 3 SPD FAN   | THREE SPEED INDOOR FAN                             |
| CONTINUOUS INDOOR FAN                          | CONT FAN  | 2 AUTO/CONT | AUTO / CONTINUOUS FAN (SELECTABLE)                 |
| COOL ONLY AND ELECTRIC HEAT                    | COOL/ELEC | 1 HEATPUMP  | REVERSE CYCLE                                      |
|                                                | ON        | OFF         |                                                    |