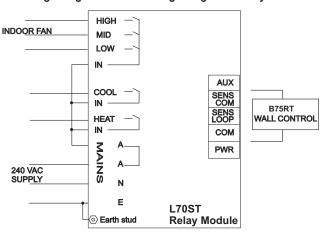

### Power Wiring Check A/C unit wiring diagram.

## B75RT Installation Instructions cont.

Single stage Heat/Cool or Single stage reverse cycle 240VAC

Single stage Heat/Cool or Single stage reverse cycle 24VAC

#### Wall Control and Relay Module Wiring