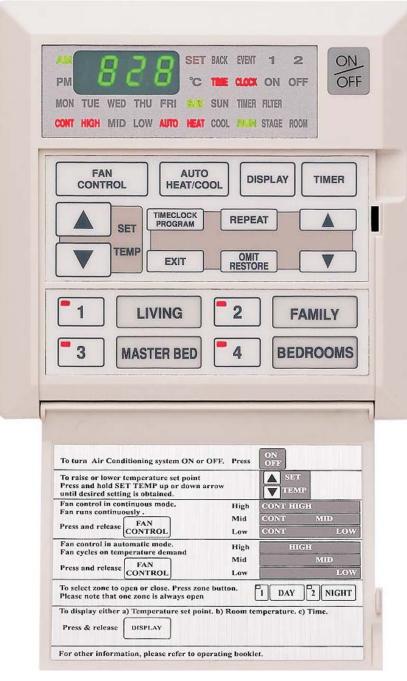

Zone control.

Display. Time, room or set point.

Dirty filter warning.

Optional remote sensor control.

Temperature set point range limits.

Sensor calibration

Remote stop/start interface.

Adjustable temperature operating parameters.