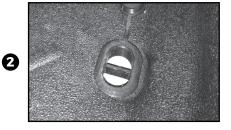

## **INSTALLATION**

Open top of plug assembly. Ensure that Armorlite flooring is aligned with drain holes in floor.

Place Armorlite plug into the Armorlite floor and into the floor of the vehicle until outer edge of the plug is fully seated into the Armorlite surface.

Place Armorlite tethered cap into the Armorlite plug until outer edge of the cap is fully seated on the outer plug rim.