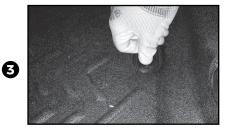

### **OPERATION**

To drain liquid from the Armorlite flooring surface, open the cap by pulling up on the tab opposite of the cap tether and pivoting cap up and out, if required.

If the cap cannot be opened by hand, a flat blade screwdriver can be used. Insert the screwdriver under the tab opposite of the tether and twist to raise the cap.

The plug can be removed by using pliers. Grasp and twist the crossover bar of the Armorlite plug and pull up for easy removal.

Clean any dirt or debris from plug and drain area prior to reinstalling drain plugs.