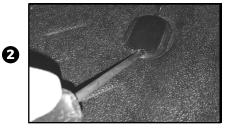

### **OPERATION**

To drain liquid from the Armorlite flooring surface, open the cap by pulling up on the tab opposite of the cap tether and pivoting cap up and out, if required.

If the cap cannot be opened by hand, a flat blade screwdriver can be used. Insert the screwdriver under the tab opposite of the tether and twist to raise the cap.