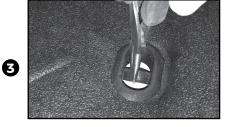

The plug can be removed by using pliers. Grasp and twist the crossover bar of the Armorlite plug and pull up for easy removal.

Clean any dirt or debris from plug and drain area prior to reinstalling drain plugs.