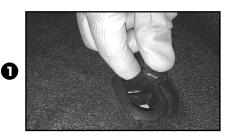

## **INSTALLATION**

Open top of plug assembly. Ensure that Armorlite flooring is aligned with drain holes in floor.

Place Armorlite plug into the Armorlite floor and into the floor of the vehicle until outer edge of the plug is fully seated into the Armorlite surface.