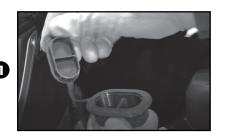

## **INSTALLATION**

Open top of plug assembly. Ensure that Armorlite flooring is aligned with drain holes in floor.

Place Armorlite plug into the Armorlite floor and into the floor of the vehicle until outer edge of the plug is fully seated into the Armorlite surface.

Place Armorlite tethered cap into the Armorlite plug until outer edge of the cap is fully seated on the outer plug rim.