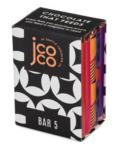

# BAR 5 DARK GIFT BOX

Meet the perfect small gift. Each soft-touch bookcase holds five different loz dark chocolate bars, creating a decadent tasting experience for the dark chocolate lover in your life—or for yourself. Includes five rich, decadent flavors in 60% to 85% cacao

Includes: Black Fig Pistachio, Peruvian Dark with Cacoa Nibs, Boharat Spice, Orange Blossom Espresso, and Single Varietal Contamana Cacao

NON-GMO · GLUTEN-FREE · VEGAN · KOSHER

item 480991 UPC 00 81014 - 80981 0 12ct case