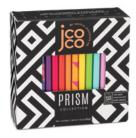

#### PRISM GIFT BOX

The Prism Collection Gift Box features 10 signature jcoco flavors, ranging from a citrusy white chocolate to 85% single varietal dark, and delivers a vibrant, versatile experience of premium chocolate.

Includes: 1 each of Single Varietal Contamana Cacao, Orange Blossom Espresso, Boharat Spice, Peruvian Dark with Cacao Nibs, Black Fig Pistachio, Mango Plantain, Himalayan Salt + Toffee, Crisp Quinoa Sesame, Edamame Sea Salt, and Cayenne Veracruz Orange

NON-GMO • GLUTEN-FREE • KOSHER

#### 10 oz

item 480972 UPC O 81014 - 80922 3 4ct case