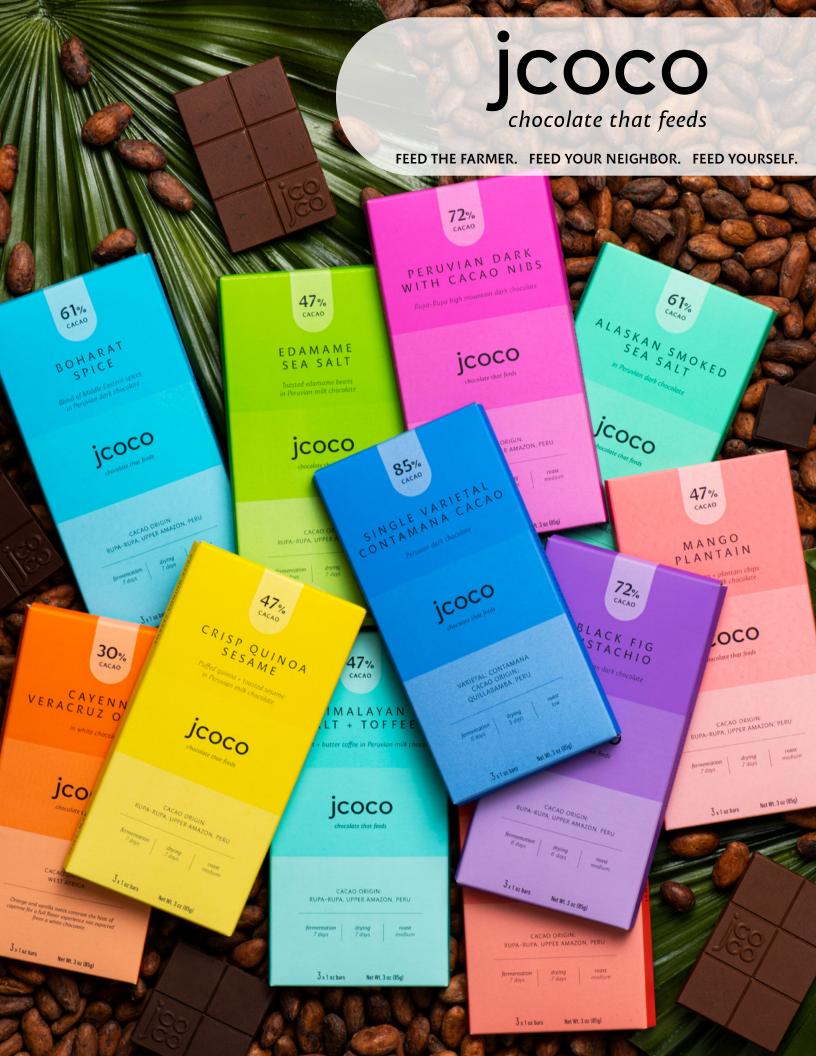

# ICOCO CHOCOLATE BARS - DARK

### SINGLE VARIETAL CONTAMANA CACAO

Our darkest bar vet. Expertly crafted from 100% Contamana cacao beans sourced from the Cusco valley of Peru, this mouthwatering bar will change perceptions of high cacao content chocolate.

NON-GMO PROJECT VERIFIED . GLUTEN-FREE . VEGAN . KOSHER

1 oz bars | 15ct case | item 480616 UPC O 81014 - 80816 5

3 oz bars | 6ct case | item 480496 UPC O 81014 - 80316 O

85%

61%

61%

72%

72%

### **BOHARAT SPICE**

We collaborated with celebrated Chef Tarik Abdullah to bring you this Middle Eastern inspired treat. He combined this savory spice blend with dark chocolate to create a warm and aromatic bar.

# PERUVIAN DARK WITH CACAO NIBS

A remarkably smooth and creamy blend of Peruvian beans from the Rupa-Rupa, high Amazonia region. This wellbalanced dark bar contains nibs from the same beans, roasted to a nutty perfection for a delicious crunch.

#### **BLACK FIG PISTACHIO**

An elevated spin on the classic fruit, nut and chocolate pairing, this experience, in 72% cacao, unites chewy California mission figs with crunchy pistachios.

NON-GMO PROJECT VERIFIED . GLUTEN-FREE . VEGAN . KOSHER

#### ALASKAN SMOKED SEA SALT

Pure salt flakes from Alaska are smoked over burning Alder wood to lend a complex yet balanced flavor to our smooth, dark chocolate

NON-GMO PROJECT VERIFIED • GLUTEN-FREE • VEGAN • KOSHER

# MANGO PLANTAIN

Crunchy-chewy bits of tropical fruits smothered in milk chocolate. A pinch of sea salt clarifies diced mango and plantain chips, while a dash of habanero delivers a piquant finish.

ICOCO CHOCOLATE BARS - MILK

# HIMALAYAN SALT + TOFFEE

We've combined bits of English-style toffee and salt mined from ancient sea salt deposits in the Himalayan Mountains in a high cacao milk chocolate for an elevated chocolate treat.

# CRISP OUINOA SESAME

An unexpected blend of high cacao milk chocolate with quinoa and toasted sesame will transform perceptions of the classic chocolate crisp.

NON-GMO · GLUTEN-ERFE · KOSHER

1 oz bars | 15ct case | item 480606 UPC O 81014 - 80806 6

#### **EDAMAME SEA SALT**

We added crunchy, toasted edamame beans and a dash of fine sea salt to this high cacao milk chocolate to create a sweet and savory chocolate experience.

NON-GMO • GLUTEN-FREE • KOSHER

#### CAYENNE VERACRUZ ORANGE

A sliced, fresh orange with a light dusting of chili powder is a local delicacy in the Yucatán and is the inspiration for this surprising and delicious bar.

NON-GMO • GLUTEN-FREE • KOSHER • RAINFOREST ALLIANCE CERTIFIED™ COCOA

#### FEED THE FARMER. FEED YOUR NEIGHBOR. FEED YOURSELF.

jcoco fights hunger

10% of net profits from jcoco sales are donated to Americans affected by food insecurity through incredible foodbank partners like Northwest Harvest, Food Bank for New York City, and San Francisco Marin Food Bank.