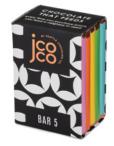

# BAR 5 DARK GIFT BOX

Meet the perfect small gift. Each soft-touch bookcase holds five different loz dark chocolate bars, creating a decadent tasting experience for the dark chocolate lover in your life—or for yourself. Includes five rich, decadent flavors in 60% to 85% cacao

Includes: Black Fig Pistachio, Peruvian Dark with Cacoa Nibs, Boharat Spice, Orange Blossom Espresso, and Single Varietal Contamana Cacao

NON-GMO · GLUTEN-FREE · VEGAN · KOSHER

item 480991 UPC 00 81014 - 80981 0 12ct case