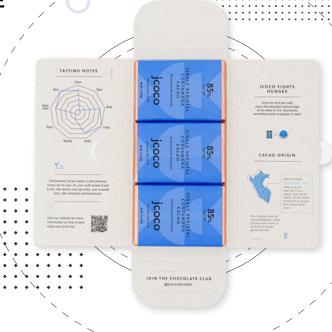

#### 3oz JCOCO ENVELOPE

Let your customers create their own flavor assortment in this elegant envelope. Each envelope holds three one ounce jcoco bars.

item 480601 | UPC 0 81014 - 80801 1 | order minimum: 30 each

61% CACAO

A PEEK INSIDE THE 3oz ENVELOPE

The inside of each jcoco 3oz envelope contains specific flavor and profile information, such as:

- · Tasting Notes
- Pairing Suggestions
- Days of Cacao Bean Fermentation

- · Level of Cacao Bean Roasting
- Cacao Bean Place of Origin with Notes + Map

#### FEED THE FARMER. FEED YOUR NEIGHBOR. FEED YOURSELF.

jcoco fights hunger

10% of net profits from jcoco sales are donated to Americans affected by food insecurity through incredible foodbank partners like Northwest Harvest, Food Bank for New York City, and San Francisco Marin Food Bank.