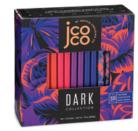

### DARK COLLECTION GIFT BOX

For premium chocolate lovers who prefer to walk on the dark side. The jcoco Dark Collection Gift Box features rich, dark chocolate bars in five of our signature recipes.

Includes: 2 each Black Fig Pistachio, Peruvian Dark with Cacoa Nibs, Boharat Spice, Orange Blossom Espresso, and Single Varietal Contamana Cacao

NON-GMO • GLUTEN-FREE • VEGAN • KOSHER

#### 10 oz

item 480955 UPC O 81014 - 80905 6 4ct case