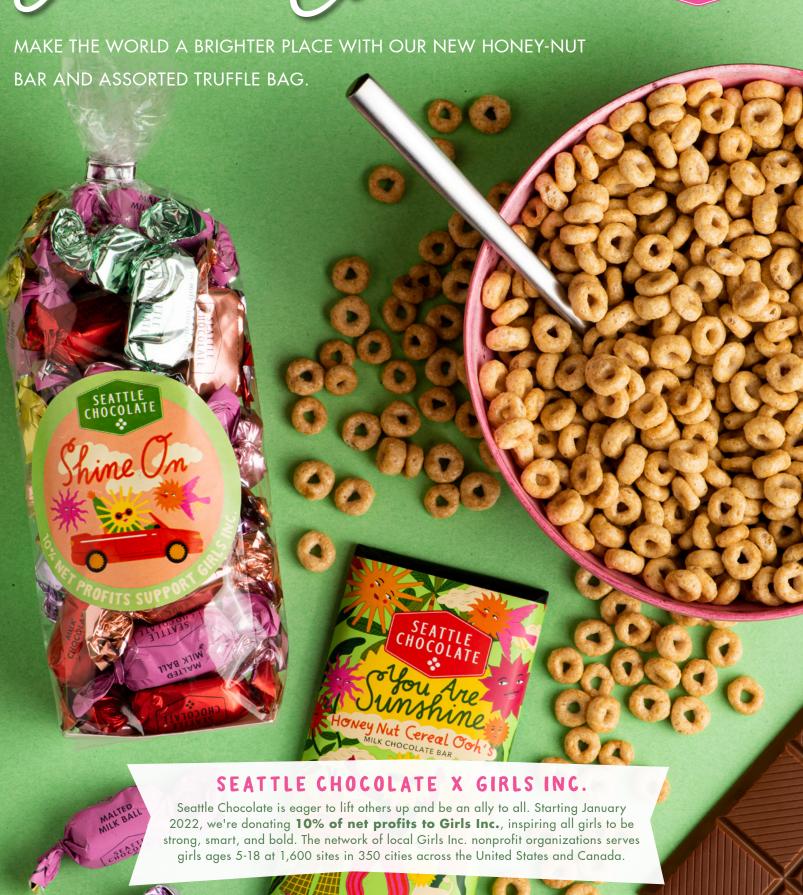

# Sunshine Collection





# ABOUT THE artist

Dutch illustrator **Bodil Jane** works from a small mezzanine studio in Amsterdam-West, where she creates vibrant, female-focused illustrations. She loves to depict women who are unapologetically themselves, taking inspiration from those she spots when biking around her hometown. Bodil strives to encourage diversity and positivity through her work.



### YOUR ARE SUNSHINE TRUFFLE BAR 2.5oz

**CASE** 12 count **ITEM** 411357

A blend of granulated honey crystals, blackberry blossom honey, and organic honey cereal with nuts and a pinch of Himalayan pink salt in milk chocolate.

KOSHER DAIRY | NON-GMO | GLUTEN-FREE | RAINFOREST ALLIANCE CERTIFIED<sup>TM</sup> COCOA

0 81014 11057 2

# New Shipper Celebrating SEATTLE CHOCOLATE X GIRLS INC.



### SHINE ON MIXED SHIPPER