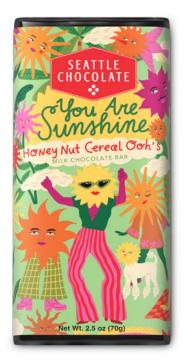

### YOUR ARE SUNSHINE TRUFFLE BAR 2.5oz

**CASE** 12 count **ITEM** 411357

A blend of granulated honey crystals, blackberry blossom honey, and organic honey cereal with nuts and a pinch of Himalayan pink salt in milk chocolate.

KOSHER DAIRY | NON-GMO | GLUTEN-FREE | RAINFOREST ALLIANCE CERTIFIED<sup>TM</sup> COCOA

0 81014 11057 2