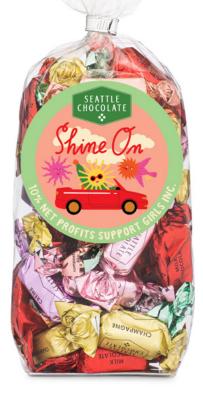

## SHINE ON TRUFFLE BAG 12oz

**CASE** 8 count **ITEM** 411747

Contains: Blackberry crème, Champagne, Malted Milk Ball, Milk Chocolate, Peanut Butter, Pink Bubbly, Salted Almond, and San Juan Sea Salt truffles (About 39 pieces)