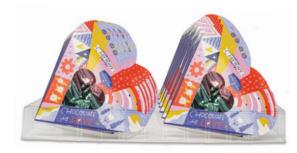

### **HEART BOX** 60z

CASE: 12 ITEM: 411662

TRUFFLES INCLUDED: Pink Bubbly, Milk Chocolate, Hazelnut Butter, Salted Almond, Mexican Hot Chocolate, and Dark Chocolate (Approx 20 pieces)

KOSHER DAIRY | NON-GMO | GLUTEN-FREE