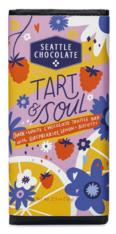

TART & SOUL TRUFFLE BAR 2.50z

CASE: 12 ITEM: 411350

White chocolate center with lemon oil, dried raspberry, and biscotti enrobed in dark chocolate

KOSHER DAIRY | NON-GMO | RAINFOREST ALLIANCE CERTIFIED COCOA