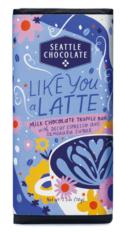

BERRY IN LOVE TRUFFLE BAR 2.50z

CASE: 12 ITEM: 411351

Chunky dried strawberries dipped in rich dark chocolate

KOSHER DAIRY | NON-GMO | GLUTEN-FREE | VEGAN | RAINFOREST ALLIANCE | CERTIFIED COCOA

LIKE YOU A LATTE TRUFFLE BAR 2.50z

CASE: 12 ITEM: 411352

Decaf espresso and crunchy demerara sugar in creamy milk chocolate

KOSHER DAIRY | NON-GMO | GLUTEN-FREE |
RAINFOREST ALLIANCE CERTIFIED COCOA

LOVE WINDOW BOX 402

CASE: 12 ITEM: 411785