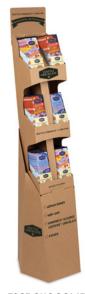

## 68CT CHOCOLATE IS LOVE MIXED SHIPPER

CASE: 60 bars & 8 boxes ITEM: 412584

INCLUDES: 24 Like You A Latte bars, 18 Berry In Love Bars, 18 Tart & Soul bars, and 8 Love Window Boxes

### 12CT CHOCOLATE IS LOVE TRUFFLE BAG SHIPPER

CASE: 12 bags ITEM: 412592

INCLUDES: 12 Chocolate is Love truffle bags

#### 72CT CHOCOLATE IS LOVE TRUFFLE BAR SHIPPER

**CASE**: 72 bars **ITEM**: 412934

### INCLUDES 24 OF EACH:

Berry In Love, Like You A Latte, and Tart & Soul bars

**SWEET TREAT** 

HEART BOX 201 WITH CLIP STRIP

CASE: 12 ITEM: 411663

TRUFFLES INCLUDED:

Salted Almond &

San Juan Sea Salt