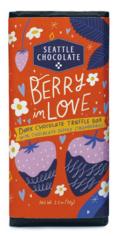

BERRY IN LOVE TRUFFLE BAR 2.50z

CASE: 12 ITEM: 411351

Chunky dried strawberries dipped in rich dark chocolate

KOSHER DAIRY | NON-GMO | GLUTEN-FREE | VEGAN | RAINFOREST ALLIANCE | CERTIFIED COCOA

LIKE YOU A LATTE TRUFFLE BAR 2.50z