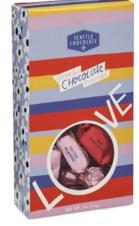

CHOCOLATE IS LOVE TRUFFLE BAG 120z

CASE: 8 ITEM: 411756

TRUFFLES INCLUDED:

Pink Bubbly, Dark Sea Salt Toffee, and Milk Chocolate truffles (Approx 41 pieces)

KOSHER DAIRY | NON-GMO | GLUTEN-FREE | COMPOSTABLE TRUFFLE FOILS