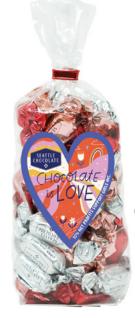

CHOCOLATE IS LOVE TRUFFLE BAG 120z

CASE: 8 ITEM: 411756

TRUFFLES INCLUDED:

Pink Bubbly, Dark Sea Salt Toffee, and Milk Chocolate truffles (Approx 41 pieces)

KOSHER DAIRY | NON-GMO | GLUTEN-FREE | COMPOSTABLE TRUFFLE FOILS