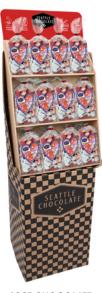

### SWEET TREAT HEART BOX 202 WITH ACETATE SHELF DISPLAY

CASE: 12 ITEM: 411363

TRUFFLES INCLUDED: Salted Almond & San Juan Sea Salt (Approx 6 pieces)

KOSHER DAIRY | NON-GMO | GLUTEN-FREE | RAINFOREST ALLIANCE CERTIFIED COCOA

### INCLUDES 24 OF EACH:

Berry In Love, Like You A Latte, and Tart & Soul bars

**SWEET TREAT** 

HEART BOX 201 WITH CLIP STRIP

CASE: 12 ITEM: 411663

TRUFFLES INCLUDED:

Salted Almond &

San Juan Sea Salt