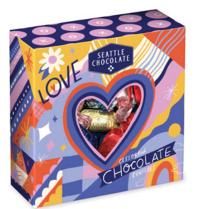

**NEW! LOVE TRIP TRUFFLE BOX** 60z

CASE: 6 ITEM: 411509

TRUFFLES INCLUDED: Champagne, Dark Chocolate, Hazelnut Butter, Milk Chocolate, and Salted Almond (Approx 20 pieces)

KOSHER DAIRY | NON-GMO | GLUTEN-FREE | RAINFOREST ALLIANCE CERTIFIED COCOA