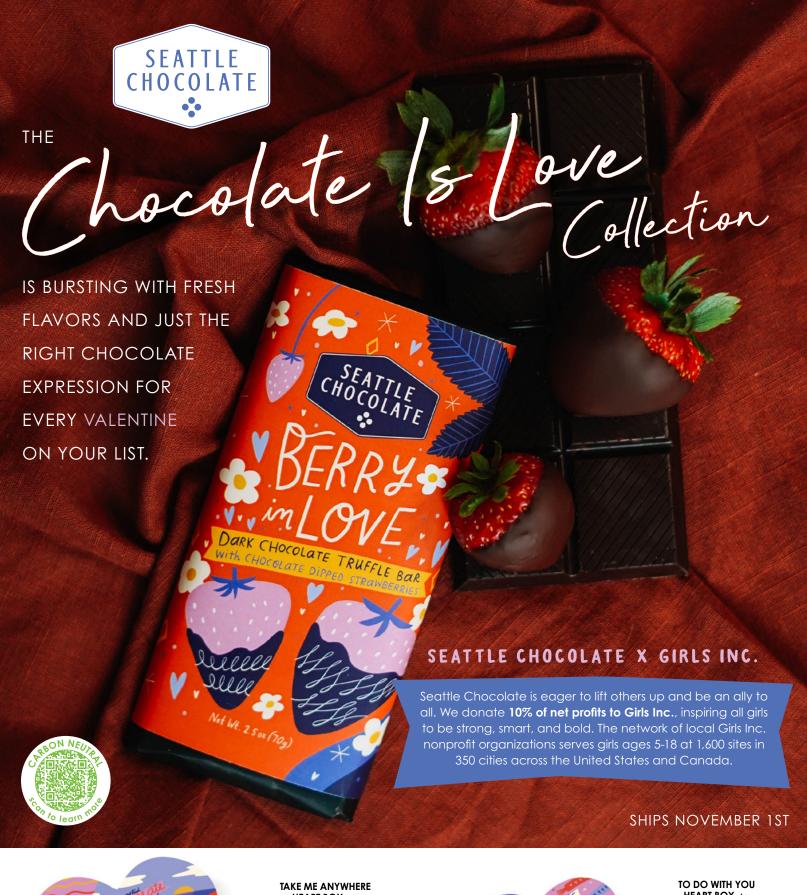

**NEW! LOVE TRIP TRUFFLE BOX** 60z

CASE: 6 ITEM: 411509

TRUFFLES INCLUDED: Champagne, Dark Chocolate, Hazelnut Butter, Milk Chocolate, and Salted Almond (Approx 20 pieces)

KOSHER DAIRY | NON-GMO | GLUTEN-FREE | RAINFOREST ALLIANCE CERTIFIED COCOA