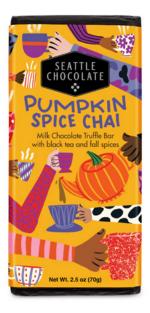

### **PUMPKIN SPICE CHAI 2.50Z**

CASE 12 count ITEM 411326

Smooth milk chocolate infused with cinnamon, ginger, clove, nutmeg, allspice and cardamom, plus added brightness and boldness from black tea.

KOSHER DAIRY | NON-GMO | GLUTEN-FREE | RAINFOREST ALLIANCE CERTIFIED COCOA