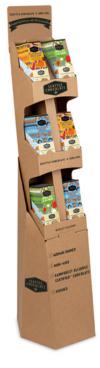

### 64CT FALL MIXED SHIPPER

CASE 64 count ITEM 412589

INCLUDES: 24 Pumpkin Spice Chai, 18 Peanut Butter Pretzel, and 18 Apple Pie à la Mode truffle bars, plus 4 It's Chocolate Weather truffle bags.