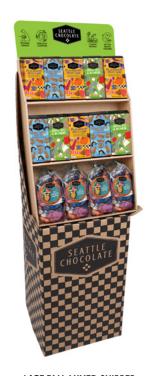

## 12CT IT'S CHOCOLATE WEATHER TRUFFLE BAG SHIPPER

CASE 12 count ITEM 412596

INCLUDES: 12 (12oz) It's Chocolate Weather truffle bags.