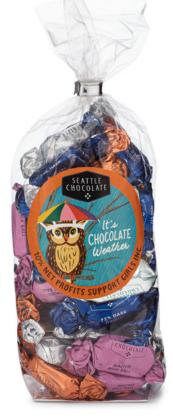

### IT'S CHOCOLATE WEATHER TRUFFLE BAG 12oz

**CASE** 8 count **ITEM** 411755

This colorful Fall truffle collection has the best cozy flavors. **INCLUDES**: Malted Milk Ball, Dark Sea Salt Toffee, Dark Chocolate, and Peanut Butter truffles.

KOSHER DAIRY | NON-GMO