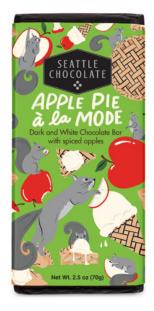

APPLE PIE A LA MODE 2.5oz

CASE 12 count ITEM 411348

Spiced white chocolate center with apple and biscotti bits, enrobed in rich, dark chocolate.

KOSHER DAIRY | NON-GMO | RAINFOREST ALLIANCE CERTIFIED COCOA