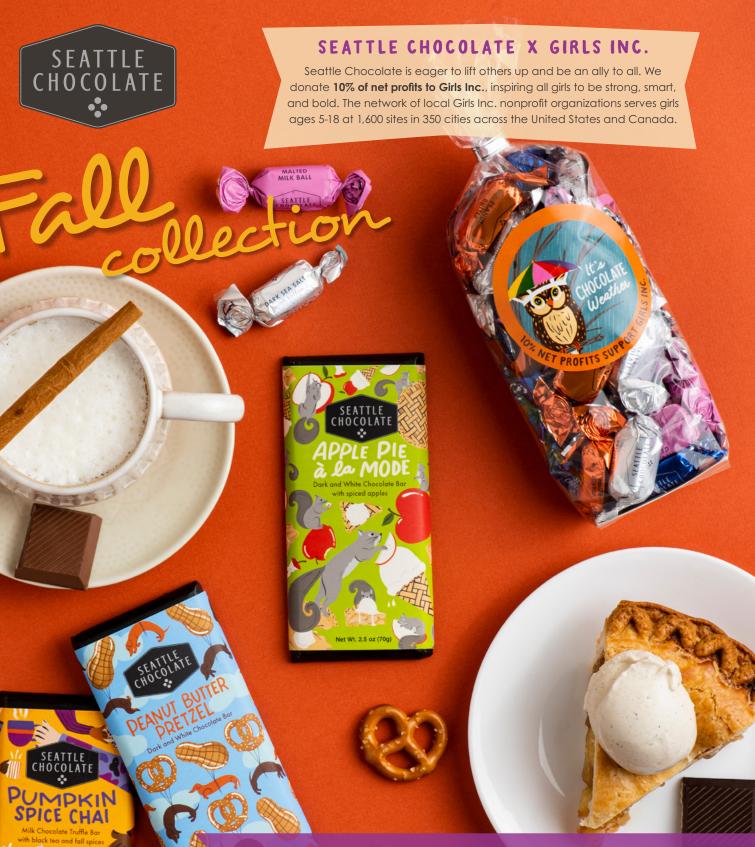

Our best-selling Fall collection is back! Buy all three of our best-selling flavors – Apple Pie à la Mode in white and dark chocolate, Pumpkin Spice Chai in milk chocolate, and Peanut Butter Pretzel in white and dark chocolate – along with a truffle bag, perfect for sweater weather.

APPLE PIE A LA MODE 2.5oz

CASE 12 count ITEM 411348

Spiced white chocolate center with apple and biscotti bits, enrobed in rich, dark chocolate.

KOSHER DAIRY | NON-GMO | RAINFOREST ALLIANCE CERTIFIED COCOA

### **PUMPKIN SPICE CHAI 2.50Z**

CASE 12 count ITEM 411326

Smooth milk chocolate infused with cinnamon, ginger, clove, nutmeg, allspice and cardamom, plus added brightness and boldness from black tea.

KOSHER DAIRY | NON-GMO | GLUTEN-FREE | RAINFOREST ALLIANCE CERTIFIED COCOA

### **PEANUT BUTTER PRETZEL** 2.5oz

**CASE** 12 count **ITEM** 411336

Creamy dark chocolate covers rich peanut butter and salted pretzel in white chocolate.

KOSHER DAIRY | NON-GMO | RAINFOREST ALLIANCE CERTIFIED COCOA

### IT'S CHOCOLATE WEATHER TRUFFLE BAG 12oz

**CASE** 8 count **ITEM** 411755

This colorful Fall truffle collection has the best cozy flavors. **INCLUDES**: Malted Milk Ball, Dark Sea Salt Toffee, Dark Chocolate, and Peanut Butter truffles.