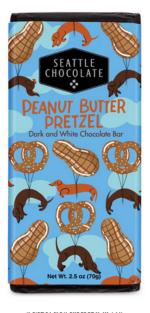

### **PEANUT BUTTER PRETZEL** 2.5oz

**CASE** 12 count **ITEM** 411336

Creamy dark chocolate covers rich peanut butter and salted pretzel in white chocolate.

KOSHER DAIRY | NON-GMO | RAINFOREST ALLIANCE CERTIFIED COCOA