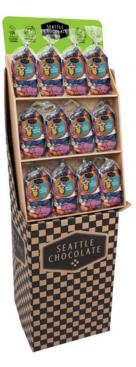

#### **72CT FALL TRUFFLE BAR SHIPPER**

CASE 72 count ITEM 412932

INCLUDES: 24 Pumpkin Spice Chai, 24 Peanut Butter Pretzel, and 24 Apple Pie à la Mode truffle bars.