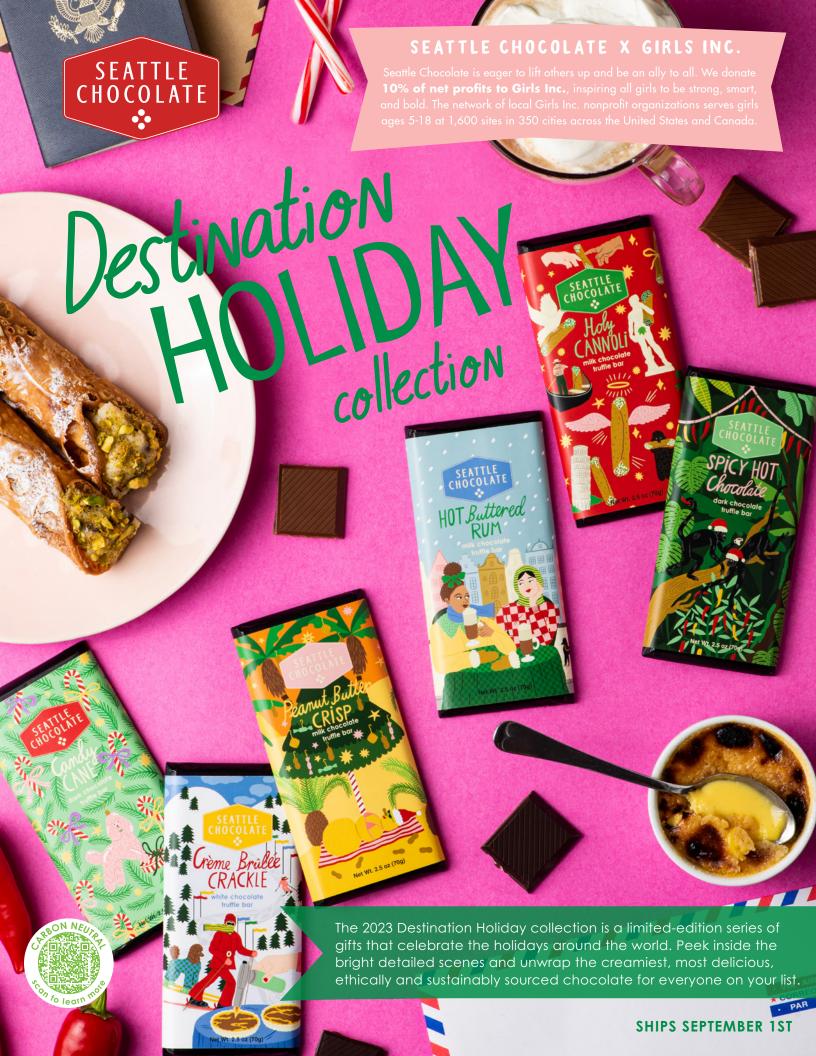

#### SEASONS GREETINGS BAR TRIO 7.5oz

**CASE** 12 count **ITEM** 411780

This seasonal bar trio contains Candy Cane, Hot Buttered Rum, and Holy Cannoli truffle bars.

KOSHER DAIRY | NON-GMO