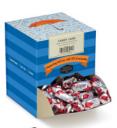

### CANDY CANE BULK TRUFFLES

2lb Gravity Feed (About 96 pieces) **ITEM** 403002

5lb Bag (About 240 pieces)
ITEM 411230

A rich, dark chocolate truffle infused with double-distilled peppermint oil and crunchy candy cane bits.

KOSHER DAIRY | NON-GMO | GLUTEN-FREE | RAIN-FOREST ALLIANCE CERTIFIED COCOA