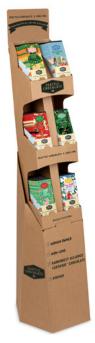

#### 72CT HOLIDAY TRUFFLE BAR SHIPPER

CASE 72 count ITEM 412941

INCLUDES: 12 each of Peanut Butter Crisp, Hot Buttered Rum, Holy Cannoli, Spicy Hot Chocolate, Candy Cane, and Crème Brûlée Crackle truffle bars.