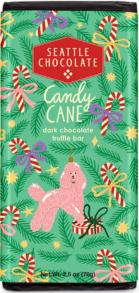

### CANDY CANE TRUFFLE BAR

2.5oz

CASE 12 count ITEM 411460

Peppermint and crunchy candy cane pieces in dark chocolate.

KOSHER DAIRY | NON-GMO | GLUTEN-FREE | VEGAN | RAINFOREST ALLIANCE CERTIFIED COCOA