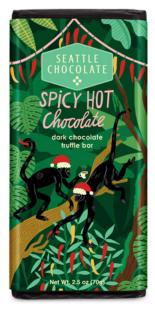

### SPICY HOT CHOCOLATE TRUFFLE BAR

2 507

CASE 12 count ITEM 411467

Cinnamon, vanilla and a touch of cayenne pepper in dark chocolate.

KOSHER DAIRY | NON-GMO | GLUTEN-FREE | VEGAN | RAINFOREST ALLIANCE CERTIFIED COCOA