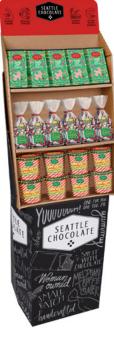

### **50CT CANDY CANE SHIPPER**

CASE 30 bars, 12 truffle bags, and 8 truffle pints ITEM 412571

INCLUDES: 30 Candy Cane truffle bars, 12 Holiday Mo-Mints truffle bags, and 8 Peppermint pints.