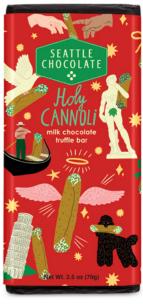

### HOLY CANNOLI TRUFFLE BAR

2.5oz

**CASE** 12 count **ITEM** 411468

Pistachios and flakes of cereal in a white chocolate cream cheese flavored center, enrobed in dark chocolate.

KOSHER DAIRY | NON-GMO