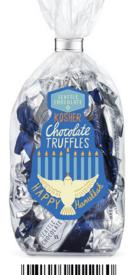

### OY TO THE WORLD TRUFFLE BAG 50z

CASE 6 count ITEM 411418

About 16 pieces. A spectacular celebration awaits. This assortment includes Dark Sea Salt Toffee and Dark Chocolate truffles.

KOSHER DAIRY | NON-GMO | GLUTEN-FREE | RAINFOREST ALLIANCE CERTIFIED COCOA