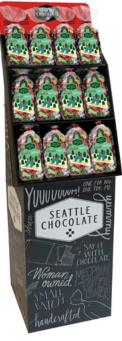

### 12CT BEST IN SNOW BAG SHIPPER

CASE 12 count ITEM 412593
INCLUDES: 12 (12oz) Best in Snow truffle bags.