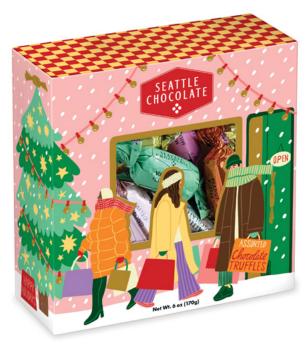

#### WINDOW SHOPPING TRUFFLE GIFT BOX 60Z

CASE 5 count ITEM 411567

About 20 pieces. In this gift box you will find: Champagne, Dark Sea Salt Toffee, Malted Milk Ball, Mint Chip, Peanut Butter, and Salted Almond truffles.

KOSHER DAIRY | NON-GMO