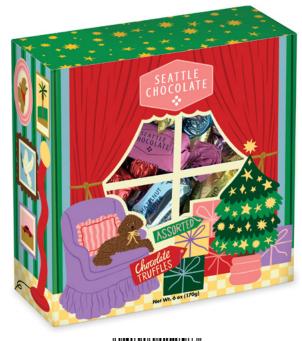

#### WINDOW SHOPPING TRUFFLE GIFT BOX 60Z

CASE 5 count ITEM 411567

About 20 pieces. In this gift box you will find: Champagne, Dark Sea Salt Toffee, Malted Milk Ball, Mint Chip, Peanut Butter, and Salted Almond truffles.

KOSHER DAIRY | NON-GMO