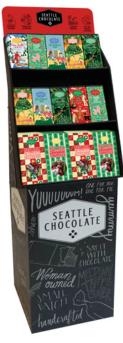

### 68CT HOLIDAY MIXED SHIPPER WITH WINDOW BOXES

CASE 60 bars and 8 window boxes ITEM 412570

INCLUDES: 12 each of Candy Cane, Hot Buttered Rum, Peanut Butter Crisp, and Spicy Hot Chocolate Truffle bars, 6 each of Crème Brûlée and Holy Cannoli truffle bars, plus 4 each of That's a Wrap and Spruce It Up window boxes.