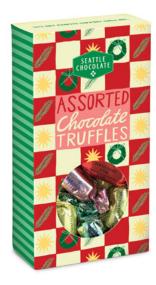

### CANDY CANE BULK TRUFFLES

2lb Gravity Feed (About 96 pieces) **ITEM** 403002

5lb Bag (About 240 pieces)
ITEM 411230

A rich, dark chocolate truffle infused with double-distilled peppermint oil and crunchy candy cane bits.

KOSHER DAIRY | NON-GMO | GLUTEN-FREE | RAIN-FOREST ALLIANCE CERTIFIED COCOA