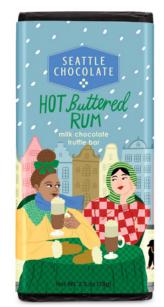

### HOT BUTTERED RUM TRUFFLE BAR

2.5oz

**CASE** 12 count **ITEM** 411461

Rum flavor and crunchy bits of toffee in milk chocolate.

KOSHER DAIRY | NON-GMO | GLUTEN-FREE | RAINFOREST ALLIANCE CERTIFIED COCOA