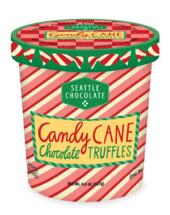

### PEPPERMINT TRUFFLE PINT 4.5oz

**CASE** 12 count **ITEM** 411737

About 14 pieces. A rich, dark chocolate truffle infused with double-distilled peppermint oil and crunchy candy cane bits.

KOSHER DAIRY | NON-GMO | GLUTEN-FREE | RAINFOREST ALLIANCE CERTIFIED COCOA