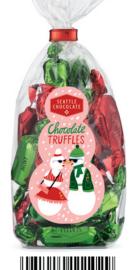

### BEST IN SNOW TRUFFLE BAG 120z

**CASE** 8 count **ITEM** 411753

About 41 pieces. This perfect holiday assortment includes Dark Sea Salt Toffee, Champagne, Milk Chocolate, Candy Cane, and Mint truffles.

KOSHER DAIRY | NON-GMO | GLUTEN-FREE |
RAINFOREST ALLIANCE CERTIFIED COCOA