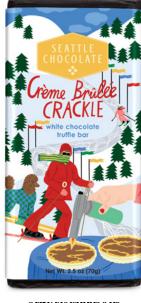

#### CRÈME BRÛLÉE CRACKLE TRUFFLE BAR

2.5oz

CASE 12 count ITEM 411466

Crunchy toffee and micro chocolate chips in a vanilla white chocolate center with a dark chocolate shell.

KOSHER DAIRY | NON-GMO | GLUTEN-FREE