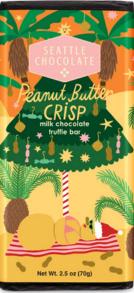

#### PEANUT BUTTER CRISP TRUFFLE BAR

2.50

CASE 12 count ITEM 411464

Peanut butter and crispy rice bites in milk chocolate.

KOSHER DAIRY | NON-GMO | GLUTEN-FREE | RAINFOREST ALLIANCE CERTIFIED COCOA