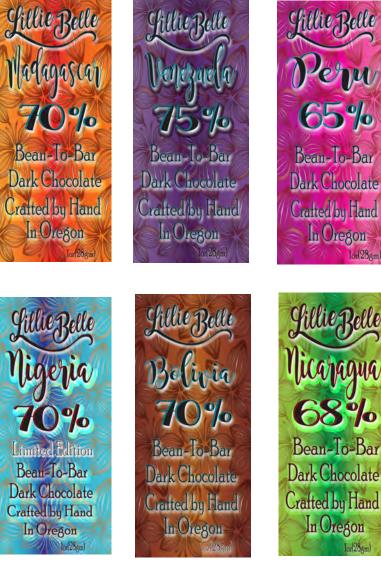

## "Little Lillies" Award Winning Craft Chocolate Bars 1oz Orgin Series

The craft chocolate boom is real. Customers are interested more and more about where their cacao comes from. Lillie Belle Farms has long been recognized as a pioneer in the craft chocolate industry and these bars reflect the dedication they take to make each small batch of chocolate highlight the complexity of the bean. Always organic and direct trade your customers can enjoy some of the finest chocolate in the world in a small indulgence without the big price tag.