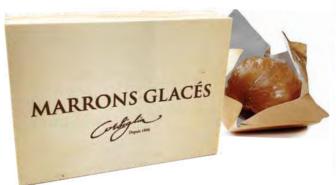

**6 Candied Chestnuts in Wooden Box** 12 x 120g Wooden Boxes per case **3331380014552** 

**8 Candied Chestnuts in Wooden Box** 10 x 160g Wooden Boxes per case **3331380003051** 

Chestnuts Cream 12 x 220g 3331380002207

#### **TULLE MUSLIN CANDYING**

Just like jewels preserved in their box, raw chestnuts are manually wrapped in pairs in a tulle muslin before cooking and candying. The subtle flavour of the fruit can be fully expressed and Madagascar Bourbon Vanilla gently enhances its flavor.