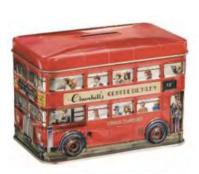

**Big Wheel - Vanilla Fudge**12 x 250g
747764194001

Carousel - English Cream Toffees 12 x 300g 747764028900

London Bus Tin English Toffees 12 x 5.3oz 747764022700

**Big Ben Tin English Toffees**12 x 5.3 oz
747764013005