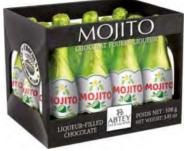

**Abtey**14 x 155g
3120470128800

"SO MOJITO!" BOX 18 x 220g 3120470163269

"SO FRENCH!" BOX 14 x 335g 3120470243916

KLEPPER & KLEPPER

KLEPPER & KLEPPER