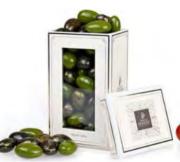

TO Provide the program of the first of the f

Galets - Almond Coated w/ Dark Chocolate & Coffee 16 x 7.05 oz 3389750002395

Apple Fruit Jelly Coated in Chocolate "Pomme D'Amour" 16 x 7.05 oz 3389750023079

Olives Or - Almond Coated w/ Chocolate & Gold color 9 x 7.76 oz 3389750029651

Fruit Jelly Coated in Chocolate w/ Gold color 9 x 7.05 oz 3389750029620

**Fruit Jelly Fruit forms** 32 x 7.05 oz 3389750005556