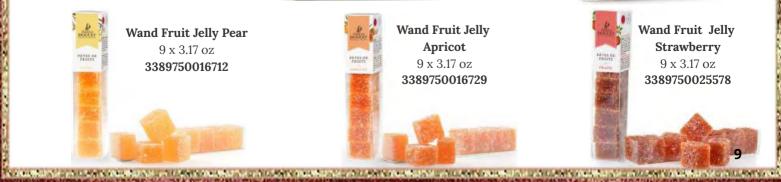

Blackcurrant & Raspberry Nougat
Bar - 120g
9 x 4.2 oz
3102621011506

Terroir, traceability, quality of raw materials: so many essential criterias for the Doucet family to create quality confectionery. Thus, 75% of the fruits used in the fruit jellies come from Provence, the cocoa and chocolate come from fair and sustainable productions participating in the Cocoa Horizons program.