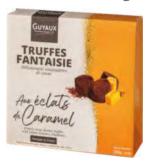

French Cocoa Dusted Truffles Original 14 x 3.5 oz 3290041002126

French Cocoa Dusted Truffles with Cocoa Bean Fragments 14 x 3.5 oz 3290041002133

French Cocoa Dusted Truffles "with Isigny Caramel Fragments 14 x 3.5 oz 3290041002140