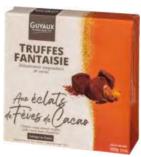

French Cocoa Dusted Truffles Original 14 x 3.5 oz 3290041002126

French Cocoa Dusted Truffles with Cocoa Bean Fragments 14 x 3.5 oz 3290041002133

French Cocoa Dusted Truffles "with Isigny Caramel Fragments 14 x 3.5 oz 3290041002140