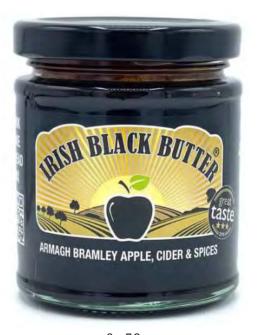

### • Additional flavors available:

• Lusciously Rich Strawberry Jam • Delightfully Delicious Blackcurrant Jam • Seville Orange Marmalade • Velvety & Fully flavored Apricot Jam

Irish Black Butter is made using locally grown heirloom Armagh Bramley Apples. The apples are gradually reduced down and then cider, brandy, treacle and spices are added. As the cooking process continues a warm intoxicating aroma of apples and spices fills the room.

### 'the umami of the conserve world'

Use as you would a preserve or chutney. Perfect for spreads, desert topping or add to a cheese board.

6 x 7.9oz O735850012971

Danvita, was originally founded in Lithuania to provide fresh bread to the local community. There are no additives or preservatives in their products. Using simple ingredients, mostly whole grains, including oats, brown rice, hard red wheat, millet, barley, buckwheat, and sesame seeds.