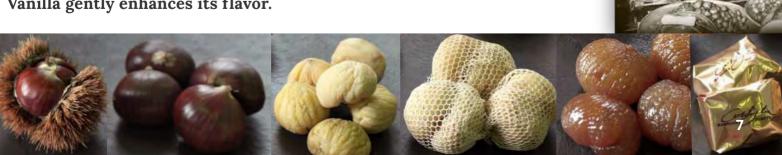

#### **TULLE MUSLIN CANDYING**

Just like jewels preserved in their box, raw chestnuts are manually wrapped in pairs in a tulle muslin before cooking and candying. The subtle flavour of the fruit can be fully expressed and Madagascar Bourbon Vanilla gently enhances its flavor.