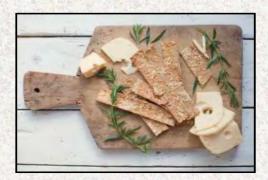

### 'the umami of the conserve world'

Use as you would a preserve or chutney. Perfect for spreads, desert topping or add to a cheese board.

6 x 7.9oz O735850012971

Danvita, was originally founded in Lithuania to provide fresh bread to the local community. There are no additives or preservatives in their products. Using simple ingredients, mostly whole grains, including oats, brown rice, hard red wheat, millet, barley, buckwheat, and sesame seeds.

Wheat Flat Bread with Sesame Seeds 10 x 130g 4771218201447

Wheat Flat Bread with Cheese & Garlic 10 x 130g 4771218200198

Wheat Flat Bread With Cheese, Tomato & Basil 10 x 130g 4771218201935

Vegetable Crackers
Beetroot
10 x 130g
4771218201751