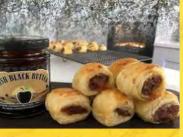

### • Additional flavors available:

• Lusciously Rich Strawberry Jam • Delightfully Delicious Blackcurrant Jam • Seville Orange Marmalade • Velvety & Fully flavored Apricot Jam

Irish Black Butter is made using locally grown heirloom Armagh Bramley Apples. The apples are gradually reduced down and then cider, brandy, treacle and spices are added. As the cooking process continues a warm intoxicating aroma of apples and spices fills the room.

### 'the umami of the conserve world'

Use as you would a preserve or chutney. Perfect for spreads, desert topping or add to a cheese board.

6 x 7.9oz O735850012971

Danvita, was originally founded in Lithuania to provide fresh bread to the local community. There are no additives or preservatives in their products. Using simple ingredients, mostly whole grains, including oats, brown rice, hard red wheat, millet, barley, buckwheat, and sesame seeds.