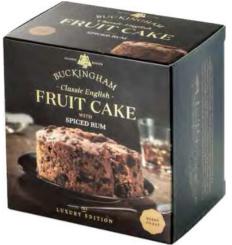

Buckingham Cakes are based in the heart of England in the small historic town of Bradford on Avon, surrounded by rolling hills and green fields. Those who think fruitcake is dry, hard and tasteless have never tried the traditional recipe from Bradford-on-Avon, a town in west Wiltshire, near the border with Somerset, population 9,402.

Classic English Fruit Cake in Vintage Gift Tin  $6 \times 425g$  5060755480002

English Fruit Cake flavoured with French Brandy in Vintage Gift Tin 6 x 425g 5060755480378

English Spiced Fruit Cake in Vintage Gift Tin  $6 \times 425g$  5060755480019

Single-Malt Whisky Fruit Cake in Wooden Gift Box 6 x 750g 793591169880

Perfect for Gifting
Cakes are vaccum
packed for freshness
and sealed in ringpull tin.

### In the 1800's eating fruit cake was banned for a while because it was considered 'sinful' being too rich and delicious.

Classic English Fruit Cake  $6 \times 280g$  0797776525805

English Fruit Cake flavored with Scotch Whisky  $6 \times 280g$ 5060755480194

English Fruit Cake flavored with Spiced Rum 6 x 280g 5060755480361

#### A RICH, DARK, MOIST, CAKE MADE W/ 45% FRUIT:

- Dried grapes (raisins, sultanas & currants)
  - Candied cherries
  - Orange & lemon peel
- Pure butter. No nuts. No palm oil. No artificial colors or flavors.