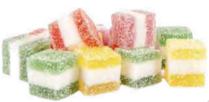

## Squares Natural 12 x 160g

White & Pink Vanilla 5407008804138

Vanilla 5407008804169

Fruit Mix 5407008804183

### Cubes Natural 12 x 130g

Poppy 5407008804114

**Creamy Cherry** 5407008804084

Christmas Asst. Jelly 5407008804060

**Tricolor Anise** 5407008804015

Tricolor Mix 5407008804138

ARTESANS del SUCRE is a Spanish family owned company founded in 1991; today is the largest manufacturer of handmade lollipops in Europe. These candies are made with only the finest natural ingredients, without artificial preservatives and cooked in small batches to ensure freshness and quality. Candies are then cooked on direct fire, which preserves and enhances flavor and taste.