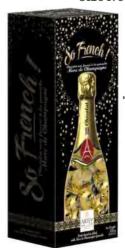

**Abtey**14 x 155g
3120470128800

"SO MOJITO!" BOX 18 x 220g 3120470163269

"SO FRENCH!" BOX 14 x 335g 3120470243916

KLEPPER & KLEPPER

KLEPPER & KLEPPER