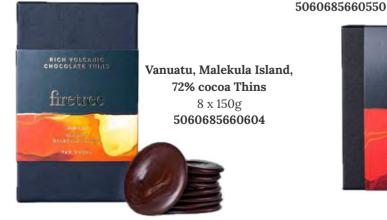

Mindanao Island Guinea, Karkar Island 72% Cocoa 20 x 25g 5060685660116

Vanuatu. Malekula Island. 72% Cocoa 20 x 25g 5060685660123

Vanuatu Malekula Island 41% Salted **Caramel Truffles** 8 x 180g 5060685660642