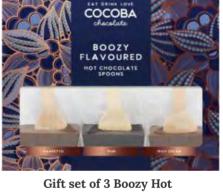

Best of British Hot Chocolate Bombes Mixed 3 Pack 6 x 150g 5060329256590

Boozy Flavored Hot Chocolate Bombes 3 Pack Mixed and drizzled  $6 \times 150 g$ 5060727927160

Unicorn Color Surprise Hot Chocolate Bombes 3 Pack 6 x 150g 5056687701018