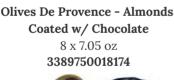

Olives Or - Almond Coated w/ Chocolate & Gold color 9 x 7.76 oz 3389750029651

Fruit Jelly Coated in Chocolate w/ Gold color 9 x 7.05 oz 3389750029620

**Fruit Jelly Fruit forms** 32 x 7.05 oz 3389750005556