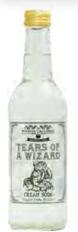

Pick up the potion, turn it upside down, and rotate three times.

Then experience the magic.

The Potions experience is a must for young wizards. Adults enjoy them as well, as a sparkling cocktail mixer.

Tears of a Wizard 12 x 330ml 850050362029