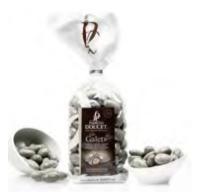

DOUCEURS DE PROVENCE

Designed by the King's confectionner to fill the Queen Jeanne with wonder on her wedding day, the Calisson is made of a subtle mix of sweet almonds, candied melon and orange peel. Manufactured exclusively in Aix-en-Provence, south of France, the recipe of the Calisson remains unchanged since its creation in the 15th Century.

Tin Box Assortment Harlequin Small Calissons 12 x 8.1 oz

12 x 8.1 oz **3102621014088** 

Diamond Shaped Box 8 Petits
Calissons
24 x 1.8 oz

3102621003365

The second secon

White Nougat Filled Callison
Paste - 120g
9 x 4.2 oz
3102621011537