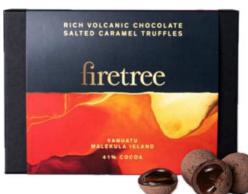

Mindanao Island Guinea, Karkar Island 72% Cocoa 20 x 25g 5060685660116

Vanuatu. Malekula Island. 72% Cocoa 20 x 25g 5060685660123

Vanuatu Malekula Island 41% Salted **Caramel Truffles** 8 x 180g 5060685660642