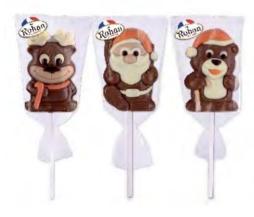

3701412400521

Assorted Chocolate Mendiants 15 x 250g 3760059935964

**Pâtes de Fruits** 15 x 180g **3701412401979** 

According to the seasons, a craftsman (René Metz, Master Pastry Chef in Epfig in Alsace) with a passion for his job, makes all sorts of pastries, chocolate sweets, decorated moldings. Rohan's chocolate hollows are all decorated with brushes, detailed by hand, and the recipe for their chocolate has remained unchanged.