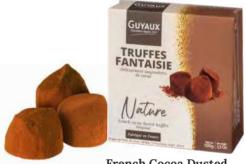

French Cocoa Dusted Truffles Original 14 x 3.5 oz 3290041002126

French Cocoa Dusted Truffles with Cocoa Bean Fragments 14 x 3.5 oz 3290041002133

French Cocoa Dusted Truffles "with Isigny Caramel Fragments 14 x 3.5 oz 3290041002140