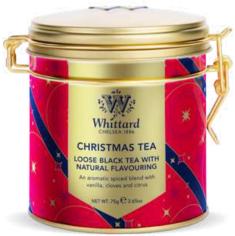

 $\begin{array}{c} \textbf{Christmas Tea Clip Top} \\ 12 \times 2.7 \ oz \\ \textbf{05022032148692} \end{array}$ 

 $\begin{array}{c} \textbf{Christmas Coffee Clip Top} \\ 12 \times 4.23 \text{ oz} \\ \textbf{05022032148685} \end{array}$ 