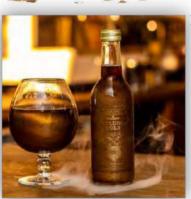

Since the 14th century, potion makers have resided at Shambles Street in York, "The real Diagon Alley" and once an inspiration for the famous story of Harry Potter. The first known potion maker was Phileas Fry who came to York in 1335 on a mission to help the needy and heal the sick. To try and hide the magic at work Phileas built a secret Potion room at the back of the apothecary. This is where he first created Potions that were legendary.

Pick up the potion, turn it upside down, and rotate three times.

Then experience the magic.

The Potions experience is a must for young wizards. Adults enjoy them as well, as a sparkling cocktail mixer.

Tears of a Wizard 12 x 330ml 850050362029