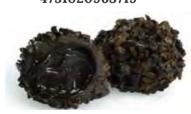

## NELLEULLA CHOCOLATE FROM

THE FOREST

In an ancient language Nelleulla means – a golden light.

Liene and Laura's chocolates capture the spirit of their native Latvia. They are surrounded by the largest and wildest, most northern European forests. Nelleulla's design and creative theme is inspired by the Nordic winters and the magical Northern Lights.

Small 9pcs white box with window + ribbon 10 x 153g 4751020964358

9 pcs Truffle Selection Box  $10 \times 153g$  4751020964327

**16 pcs Truffle Selection Box** 10 x 272g **4751020964334** 

Dark Chocolate/Raspberry 20 x 80g 4751020965256