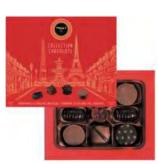

Tin of 22 Assorted chocolates with Christmas sleeve 8 x 7.58 oz 3391860004985

Cardbox of 8 Asst.
Chocolates
18 x 2.64 oz
3391860004305

"Paris" Gift-box 20 Chocolates 12 x 7.05 oz 3391860004992

Chocolatier Sablais remains uncompromising in selecting the quality of their ingredients. Using pure cocoa butter for their chocolates, Le Chocolatier Sablais concocts delicious artisanal chocolates and baked biscuits. Located in the coastal town of Sables d'Olonnes, France.