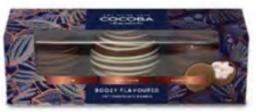

Best of British Hot Chocolate Bombes Mixed 3 Pack 6 x 150g 5060329256590

Boozy Flavored Hot Chocolate Bombes 3 Pack Mixed and drizzled  $6 \times 150 g$ 5060727927160

Unicorn Color Surprise Hot Chocolate Bombes 3 Pack 6 x 150g 5056687701018