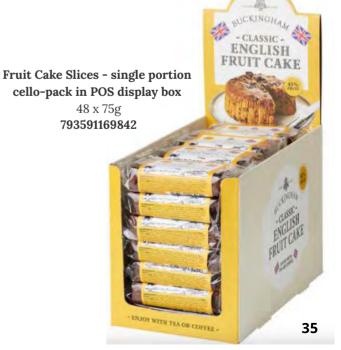

Single-Malt Whisky Fruit Cake in Wooden Gift Box 6 x 750g 793591169880

Perfect for Gifting
Cakes are vaccum
packed for freshness
and sealed in ringpull tin.