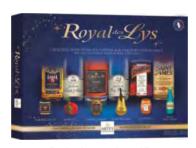

92 assorted liqueur barrels Dark chocolates liquor filled 4 Showbox 92 x 10g 3120470926505

Luxury box Prestige edition Whiskey and Rum 13 x 200g 3120470208717

"ROYAL DES LYS"
Luxury Box, 20 Asst. Liquor
Filled Chocolates
14 x 250g
3120470208588