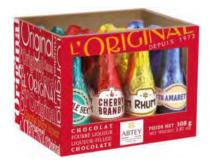

#### 12 Asst. Bottles Dark Chocolates filled with Liquors

"L'ORIGINAL" CRATE 24 x 108g 3120470126523

**Mojito Crate** 24 x 108g **3120470121689** 

Ice Vodka Crate 24 x 108g 3120479128429

**Selection Liqueurs Crate** 12 x 155g **3120470128497** 