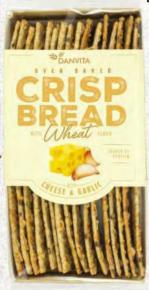

### 'the umami of the conserve world'

Use as you would a preserve or chutney. Perfect for spreads, desert topping or add to a cheese board.

6 x 7.9oz O735850012971

Danvita, was originally founded in Lithuania to provide fresh bread to the local community. There are no additives or preservatives in their products. Using simple ingredients, mostly whole grains, including oats, brown rice, hard red wheat, millet, barley, buckwheat, and sesame seeds.

Wheat Flat Bread with Sesame Seeds 10 x 130g 4771218201447

Wheat Flat Bread with Cheese & Garlic 10 x 130g 4771218200198

Wheat Flat Bread With Cheese, Tomato & Basil 10 x 130g 4771218201935

Vegetable Crackers
Beetroot
10 x 130g
4771218201751