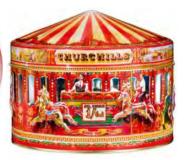

**Big Wheel - Vanilla Fudge**12 x 250g
747764194001

Carousel - English Cream Toffees 12 x 300g 747764028900

London Bus Tin English Toffees 12 x 5.3oz 747764022700

**Big Ben Tin English Toffees**12 x 5.3 oz
747764013005