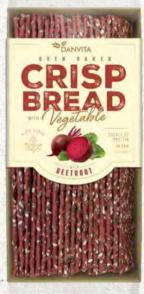

### 'the umami of the conserve world'

Use as you would a preserve or chutney. Perfect for spreads, desert topping or add to a cheese board.

6 x 7.9oz O735850012971

Danvita, was originally founded in Lithuania to provide fresh bread to the local community. There are no additives or preservatives in their products. Using simple ingredients, mostly whole grains, including oats, brown rice, hard red wheat, millet, barley, buckwheat, and sesame seeds.

Wheat Flat Bread with Sesame Seeds 10 x 130g 4771218201447

Wheat Flat Bread with Cheese & Garlic 10 x 130g 4771218200198

Wheat Flat Bread With Cheese, Tomato & Basil 10 x 130g 4771218201935

Vegetable Crackers
Beetroot
10 x 130g
4771218201751