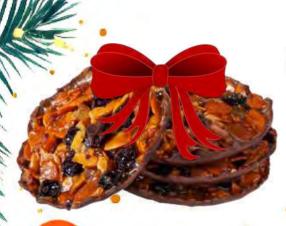

## Transparent Packaging Roll- 6 Filled Nonnettes 12 x 200g

We are at the very beginning of the Renaissance... native of Nantes, France, Anne de Bretagne has just married the King of France, Louis XXII. Passionate about art, she received the House of Medici, in Florence. To honor her guests, she asks her cook to invent new culinary pleasures. Having worked in Italy, he lovingly combines chocolate and butter, topped with orange zest and almonds to create subtle chocolate "palets." This is how the Florentines were born.

Dark Chocolate & Caramel 12 x 100g 3328480000066

Milk Chocolate & Caramel 12 x 100g 3328480000059

**Dark Chocolate & Lemon** 12 x 100g **3328480000073** 

Milk Chocolate & Orange 12 x 100g

3328481290046

FLORENTINS