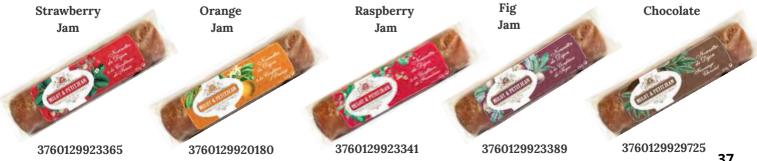

3279130109762

In the same family since 1796, Mulot & Petitiean has kept up the tradition of pain d'épices bakers of Dijon from more than 220 years. The company produces the authentic Dijon's gingerbread staying faithful to the traditional recipes, and respecting the know-how of the people.

**DIJON NONNETES** - In the Middle Ages, nuns used to make these little cakes in their convents. A soft jam center - imagine, first the crispness of the icing, then the softness of the gingerbread, and finally the gooey center filled with delicious jam, caramel or chocolate.

### Cardboard Box Filled with 6 Nonnettes 12 x 200g

3760129920319

3760129920159

3760129920166

## Transparent Packaging Roll- 6 Filled Nonnettes 12 x 200g

We are at the very beginning of the Renaissance... native of Nantes, France, Anne de Bretagne has just married the King of France, Louis XXII. Passionate about art, she received the House of Medici, in Florence. To honor her guests, she asks her cook to invent new culinary pleasures. Having worked in Italy, he lovingly combines chocolate and butter, topped with orange zest and almonds to create subtle chocolate "palets." This is how the Florentines were born.