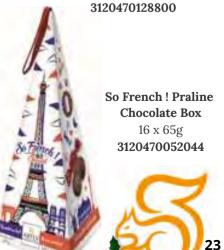

**Abtey**14 x 155g
3120470128800

"SO MOJITO!" BOX 18 x 220g 3120470163269

"SO FRENCH!" BOX 14 x 335g 3120470243916

KLEPPER & KLEPPER

KLEPPER & KLEPPER