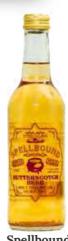

Spellbound Butterscotch Beer, Low Cal. 12 x 330ml

850050362043

Witches Brew 12 x 330ml 850050362067

**Cauldron Cola** 12 x 330ml **850050362050** 

**Santa's Potion** 12 x 330ml **850050362074** 

BUCKINGHAN