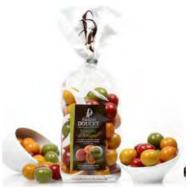

Almonds, watermelon and candied orange peel are successfully combined in this calisson cream.

This creamy and easy-to-spread spread is ideal for breakfast and as a snack and works wonders for baking.

Pistachio Nougat Bar 120g 9 x 4.2 oz 3102621011513

Blackcurrant & Raspberry Nougat
Bar - 120g
9 x 4.2 oz
3102621011506

Terroir, traceability, quality of raw materials: so many essential criterias for the Doucet family to create quality confectionery. Thus, 75% of the fruits used in the fruit jellies come from Provence, the cocoa and chocolate come from fair and sustainable productions participating in the Cocoa Horizons program.

TO Provide the program of the first of the f

Galets - Almond Coated w/ Dark Chocolate & Coffee 16 x 7.05 oz 3389750002395

Apple Fruit Jelly Coated in Chocolate "Pomme D'Amour" 16 x 7.05 oz 3389750023079

Olives Or - Almond Coated w/ Chocolate & Gold color 9 x 7.76 oz 3389750029651

Fruit Jelly Coated in Chocolate w/ Gold color 9 x 7.05 oz 3389750029620

**Fruit Jelly Fruit forms** 32 x 7.05 oz 3389750005556