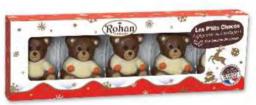

Red & Gold Foil Baubbles Asst. pk 24 x 200g 3273071238161

**Lollies Christmas** 36 x 35g 3273071448355

Tray of 5 Little Decorated Bears 48 x 100g

Tray of 5 Little Decorated Santa's 48 x 100g 3273071010248