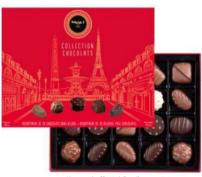

Tin of 22 Assorted chocolates with Christmas sleeve 8 x 7.58 oz 3391860004985

Cardbox of 8 Asst.
Chocolates
18 x 2.64 oz
3391860004305

"Paris" Gift-box 20 Chocolates 12 x 7.05 oz 3391860004992

Chocolatier Sablais remains uncompromising in selecting the quality of their ingredients. Using pure cocoa butter for their chocolates, Le Chocolatier Sablais concocts delicious artisanal chocolates and baked biscuits. Located in the coastal town of Sables d'Olonnes, France.