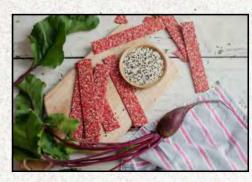

### 'the umami of the conserve world'

Use as you would a preserve or chutney. Perfect for spreads, desert topping or add to a cheese board.

6 x 7.9oz O735850012971

Danvita, was originally founded in Lithuania to provide fresh bread to the local community. There are no additives or preservatives in their products. Using simple ingredients, mostly whole grains, including oats, brown rice, hard red wheat, millet, barley, buckwheat, and sesame seeds.

Wheat Flat Bread with Sesame Seeds 10 x 130g 4771218201447

Wheat Flat Bread with Cheese & Garlic 10 x 130g 4771218200198

Wheat Flat Bread With Cheese, Tomato & Basil 10 x 130g 4771218201935

Vegetable Crackers
Beetroot
10 x 130g
4771218201751