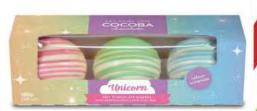

Best of British Hot Chocolate Bombes Mixed 3 Pack 6 x 150g 5060329256590

Boozy Flavored Hot Chocolate Bombes 3 Pack Mixed and drizzled  $6 \times 150 g$ 5060727927160

Unicorn Color Surprise Hot Chocolate Bombes 3 Pack 6 x 150g 5056687701018