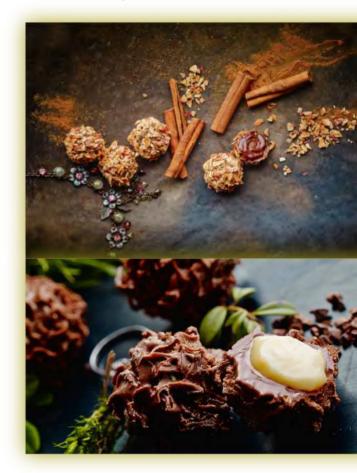

## NELLEULLA CHOCOLATE FROM

THE FOREST

In an ancient language Nelleulla means – a golden light.

Liene and Laura's chocolates capture the spirit of their native Latvia. They are surrounded by the largest and wildest, most northern European forests. Nelleulla's design and creative theme is inspired by the Nordic winters and the magical Northern Lights.

Small 9pcs white box with window + ribbon 10 x 153g 4751020964358

9 pcs Truffle Selection Box  $10 \times 153g$  4751020964327

**16 pcs Truffle Selection Box** 10 x 272g **4751020964334** 

Dark Chocolate/Raspberry 20 x 80g 4751020965256

Dark Chocolate/Strawberry 20 x 80g 4751020965256

Dark Chocolate/ Cherry 20 x 80g 4751020965249

White Chocolate/Blueberry 20 x 80g 4751020965317

Milk Chocolate/ Raspberry 20 x 80g 4751020965256

Milk Chocolate/Strawberry 20 x 80g 4751020965256

Cherry, 17g 4751020963146

Almond, 17g 4751020963122

Strawberry, 15g 4751020963214

Rhubarb, 15g 4751020963719

Passion Fruit, 21g 4751020963665

Sea-Buckhtorn, 13g 4751020963184

Cranberry, 15g 4751020963153

Bitter Chocolate, 19g 4751020963221