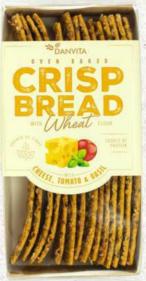

### 'the umami of the conserve world'

Use as you would a preserve or chutney. Perfect for spreads, desert topping or add to a cheese board.

6 x 7.9oz O735850012971

Danvita, was originally founded in Lithuania to provide fresh bread to the local community. There are no additives or preservatives in their products. Using simple ingredients, mostly whole grains, including oats, brown rice, hard red wheat, millet, barley, buckwheat, and sesame seeds.

Wheat Flat Bread with Sesame Seeds 10 x 130g 4771218201447

Wheat Flat Bread with Cheese & Garlic 10 x 130g 4771218200198

Wheat Flat Bread With Cheese, Tomato & Basil 10 x 130g 4771218201935

Vegetable Crackers
Beetroot
10 x 130g
4771218201751