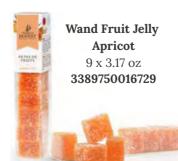

Blackcurrant & Raspberry Nougat
Bar - 120g
9 x 4.2 oz
3102621011506

Terroir, traceability, quality of raw materials: so many essential criterias for the Doucet family to create quality confectionery. Thus, 75% of the fruits used in the fruit jellies come from Provence, the cocoa and chocolate come from fair and sustainable productions participating in the Cocoa Horizons program.