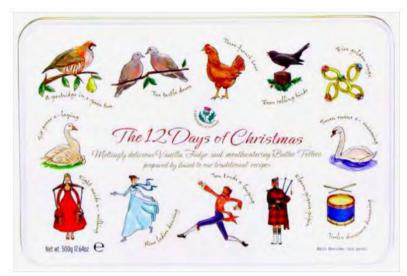

**Vanilla Fudge - 12 days of Christmas** 6 x 14.1 oz **704039023091** 

Salted Caramel - Steven Brown Tin  $12 \times 7 \text{ oz}$  704039022742