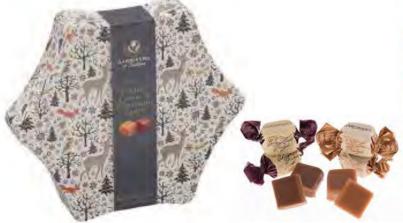

Gardiners traditional recipe for fudge follows the basic guidelines of that original recipe that came out of America in the 1880's but they have incorporated their our own style and process to create a world renowned fudge! Coupled with soft Scottish waters, creating a truly unique fudge flavor. Using the very best ingredients from Scotland and made by hand to create an achingly smooth and meltingly delicious fudge that is loved all over the world.

**Vanilla Fudge - 12 days of Christmas** 6 x 14.1 oz **704039023091** 

Salted Caramel - Steven Brown Tin  $12 \times 7 \text{ oz}$  704039022742