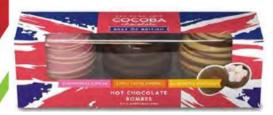

#### **Hot Chocolate Bombs**

Hot Chocolate Bombe Individual 12 x 50g 5060727921854

Unicorn Color Surprise Hot Chocolate Bombes Individual 12 x 50g 5056687700998

Popping Candy Snowman Hot Chocolate Bombe 12 x 50g 5060329256750

Best of British Hot Chocolate Bombes Mixed 3 Pack 6 x 150g 5060329256590

Boozy Flavored Hot Chocolate Bombes 3 Pack Mixed and drizzled  $6 \times 150 g$ 5060727927160

Unicorn Color Surprise Hot Chocolate Bombes 3 Pack 6 x 150g 5056687701018