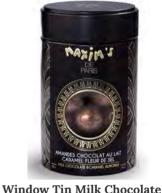

Window Tin Milk Chocolate Hazelnuts 12 x 2.82 oz 3391860003711

Caramel Almonds
12 x 2.82 oz
3391860003704

Maxim's Bellboy - Tin Box

with Gianduja Chocolates

12 x 3.35 oz

3391860002585

Gift Cardbox 10 French Truffles Pure Cocoa Butter 12 x 2.99 oz 3391860009065