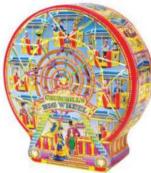

**Big Wheel - Vanilla Fudge**12 x 250g
747764194001

Carousel - English Cream Toffees 12 x 300g 747764028900

London Bus Tin English Toffees 12 x 5.3oz 747764022700

**Big Ben Tin English Toffees**12 x 5.3 oz
747764013005