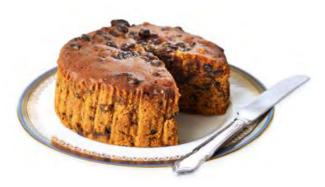

Buckingham Cakes are based in the heart of England in the small historic town of Bradford on Avon, surrounded by rolling hills and green fields. Those who think fruitcake is dry, hard and tasteless have never tried the traditional recipe from Bradford-on-Avon, a town in west Wiltshire, near the border with Somerset, population 9,402.

#### A RICH, DARK, MOIST, CAKE MADE W/ 45% FRUIT:

- Dried grapes (raisins, sultanas & currants)
  - Candied cherries
  - Orange & lemon peel
- Pure butter. No nuts. No palm oil. No artificial colors or flavors.