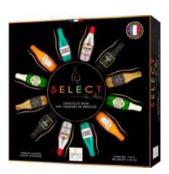

#### 12 Asst. Bottles Dark Chocolates filled with Liquors

"L'ORIGINAL" CRATE 24 x 108g 3120470126523

**Mojito Crate** 24 x 108g **3120470121689** 

Ice Vodka Crate 24 x 108g 3120479128429

**Selection Liqueurs Crate** 12 x 155g **3120470128497** 

12 x 155g 3120470121399

"DOLCE VITA CRATE 12 x 155g 3120479128467