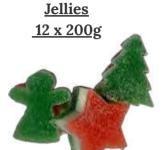

### Cubes Natural 12 x 130g

Poppy 5407008804114

**Creamy Cherry** 5407008804084

Christmas Asst. Jelly 5407008804060

**Tricolor Anise** 5407008804015

Tricolor Mix 5407008804138

ARTESANS del SUCRE is a Spanish family owned company founded in 1991; today is the largest manufacturer of handmade lollipops in Europe. These candies are made with only the finest natural ingredients, without artificial preservatives and cooked in small batches to ensure freshness and quality. Candies are then cooked on direct fire, which preserves and enhances flavor and taste.

Lollipops and candy canes are individually handcrafted and

each item is hand wrapped very carefully.

Christmas Tree 24 x 60g TBD

Spiral Colours Christmas Festival 36 x 55g

 $\begin{array}{c} \textbf{Iris Joyful Christmas} \\ 24 \times 60 g \\ \textbf{TBD} \end{array}$ 