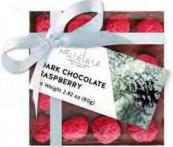

Small 9pcs white box with window + ribbon 10 x 153g 4751020964358

9 pcs Truffle Selection Box  $10 \times 153g$  4751020964327

**16 pcs Truffle Selection Box** 10 x 272g **4751020964334** 

Dark Chocolate/Raspberry 20 x 80g 4751020965256