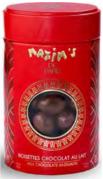

Tin of 22 Assorted chocolates with Christmas sleeve 8 x 7.58 oz 3391860004985

Cardbox of 8 Asst.
Chocolates
18 x 2.64 oz
3391860004305

"Paris" Gift-box 20 Chocolates 12 x 7.05 oz 3391860004992

Chocolatier Sablais remains uncompromising in selecting the quality of their ingredients. Using pure cocoa butter for their chocolates, Le Chocolatier Sablais concocts delicious artisanal chocolates and baked biscuits. Located in the coastal town of Sables d'Olonnes, France.