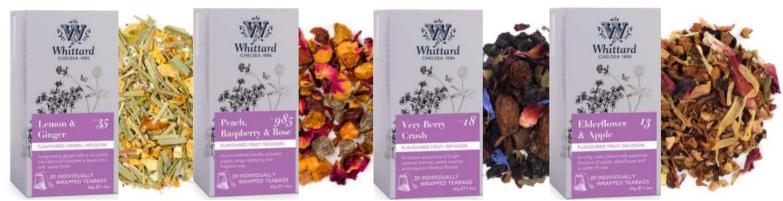

### **TEA BAGS**

Earl Grey 25 Tea Bags 12 x 1.80z 5022032140856

English Breakfast 25 Tea Bags 12 x 1.80z 5022032140825

Lemon & Ginger 20 Tea Bags 6 x 1.40z 5022032142720 Peach, Raspberry & Rose 20 Tea Bags 6 x 1.4oz 5022032142799

Very Berry Crush 20 Tea Bags 6 x 1.4oz 5022032142713 Elderflower & Apple 20 Tea Bags 6 x 1.4oz 5022032142737