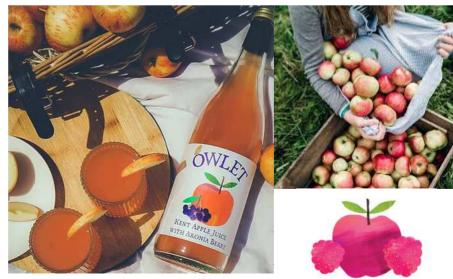

Owlet Fruit Juice, established in 1986, is an award-winning range of juices made from fruit grown, pressed and bottled in the heart of the Kent countryside.

Loddington farm is a fifth-generation, family run business that is changing the way produce is grown. It's not conventional farming, it's not 'organic' farming, it's farming with nature instead of chemicals to produce more nutritious, more environmentally-friendly fruit for the juices.

No additives, no preservatives and no added sugar. Never from concentrate.

Vegan-friendly and gluten-free.

Juices are made from fruit grown here on the farm, and then pressed and bottled on-site to reduce our carbon footprint.