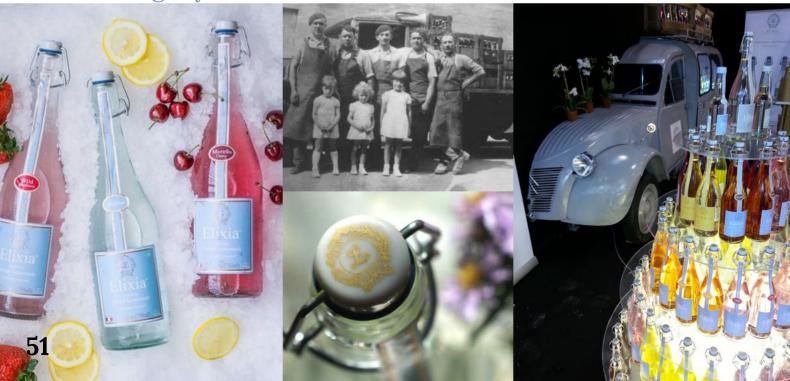

This natural French classic lemonade is made from water of the Jura Mountains, with natural flavors, and pure cane sugar. Elixia is the oldest lemonade factory in France. Founded in 1856, this lemonade company is family owned for six generations and has maintained tradition and quality throughout its history.