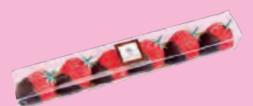

6pc. All natural marzipan Strawberries dipped in dark chocolate, 12/case 10190

Bulk case of acorn-shaped milk chocolate w/praliné filling (approx. 60 pieces) 50012

Bulk case of mushroom-shaped white, marbled chocolate w/praliné filling (approx. 60 pieces) 50013

6pc. All natural Marzipan strawberries dipped in dark chocolate in clear giftbox. 12/case 10190