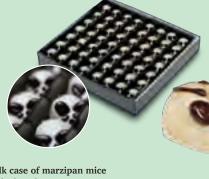

Bulk case of snowmen-shaped white chocolates w/ praliné filling (approx. 60 pieces) 70011

Bulk case of snowmen-shaped dark chocolates w/ a dark cocoa chocolate filling (approx. 60 pieces) 70012

Bulk case of marzipan mice with chocolate ears -(each is 0.57 ounces (16.25g) (approx. 56 per case) 65235