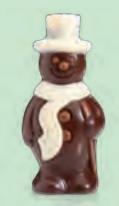

Milk Organic Snowman figurine in cello bag (5" Tall),12/case 70800

Hollow snowman Milk chocolate figurine w/ decorations in cello bag (5" Tall), 12/case

70530

Hollow snowman Dark chocolate figurine w/ decorations in cello bag (5" Tall), 12/case 70540