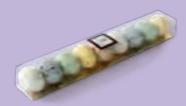

Assorted foil-wrapped chocolate Easter eggs in dispenser 23000

9-pc Foil-wrapped assorted Easter Eggs in cello box; 3.35 oz. 12/case

Cello box with 5 large and 10 small praline filled speckled eggs 2.8 oz., 10/case