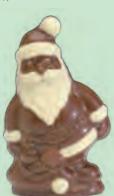

Santa Claus w/bag hollow Milk chocolate figurine w/ decorations in cello bag (5" Tall), 12/case 60550

Santa w/Tree hollow Milk chocolate figurine w/ decorations in cello bag (5" Tall), 12/case 60580

Christmas Tree hollow Milk chocolate figurine w/ decorations in cello bag (5" Tall), 12/case 60575