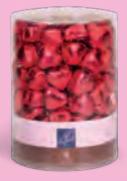

Marzipan Strawberries in bulk: (4.4 lb.) 80pc. in bulk case each pc is 25g/0.88oz 9030