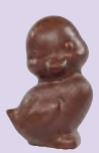

Rubber duck white and milk hollow chocolate figurine in cello bag w/ clip (2 1/2" Tall) (mixed case of milk and white chocolate) 24/case 40515