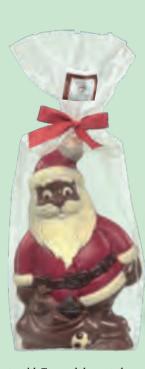

Santa with Toys red decorated milk chocolate in bag with ribbon; 8.82 oz. (7.05" tall) 6/case 63120

5lb. Red and gold assorted foil-wrapped chocolate balls in dispenser 63010

3pc. All natural marzipan Mice w/ chocolate accents 12/case 60935