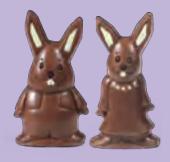

1pc. Picasso Egg hollow chocolate figurine in cello bag w/clip, mixed case with dark, milk and white chocolate eggs (3" Tall) 24/case 20620

Boy and Girl Bunny in hollow milk chocolate w/ white accents in cello bag (mixed case of 6 of each) (5" Tall) 12/case 20685