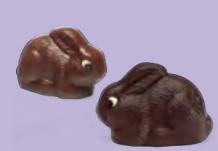

Natural pastel colored speckled eggs w/ praliné filling in bulk case (loose) (Approx. 72pc.) 21142

Classic Bunny in hollow chocolate figurine w/ white accents in cello bag (3 1/2" Tall) Available in Milk (20580) and Dark (20585) chocolate 12/case 20580 / 20585