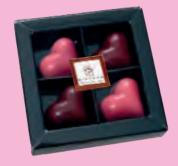

4-piece gift-box assorted Valentine's hearts-Caramel and Sea salt and chocolate truffle filling 12/case 10410

Red foil-wrapped milk chocolate hearts w/ salted caramel filling in dispenser 13010

Pink foil-wrapped dark chocolate hearts w/ champagne ganache filling in dispenser 13020