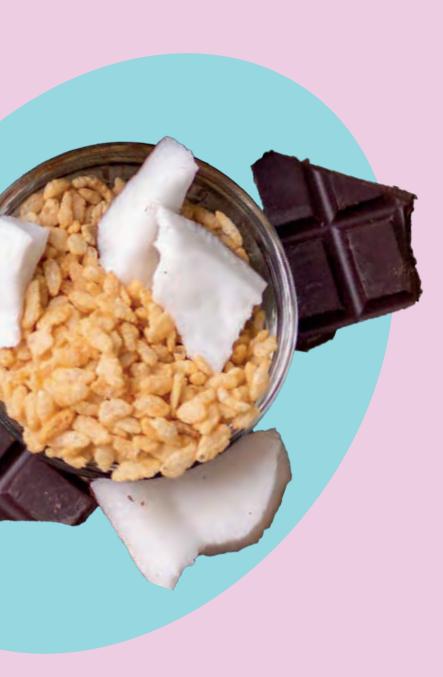

# MINI CHOCOLATE BARS

0.35 oz. (10gr.) \*150 pieces in a dispenser Individually Bar-coded

72% Dark Chocolate w/Sea Salt & Caramel 586

72% Dark Chocolate with Pistachios, Almonds & Walnuts 589

72% Dark Chocolate with Crispy Rice & Coconut 591