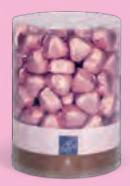

Marzipan Strawberries in bulk: (4.4 lb.) 80pc. in bulk case each pc is 25g/0.88oz 9030