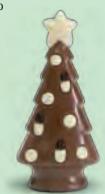

Santa Claus w/bag hollow Milk chocolate figurine w/ decorations in cello bag (5" Tall), 12/case 60550

Santa w/Tree hollow Milk chocolate figurine w/ decorations in cello bag (5" Tall), 12/case 60580

Christmas Tree hollow Milk chocolate figurine w/ decorations in cello bag (5" Tall), 12/case 60575