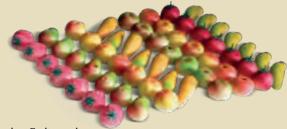

Premium Fruit marzipan
74 assorted pieces/bulk case:8 varieties per case:
10 x pear, 10 x green apple, 10 x yellow apple,
7 x banana, 7 x carrot, 10 x peach, 10 x tomato,
10 x strawberry (in sealed trays) - each pc is 25g/0.88oz