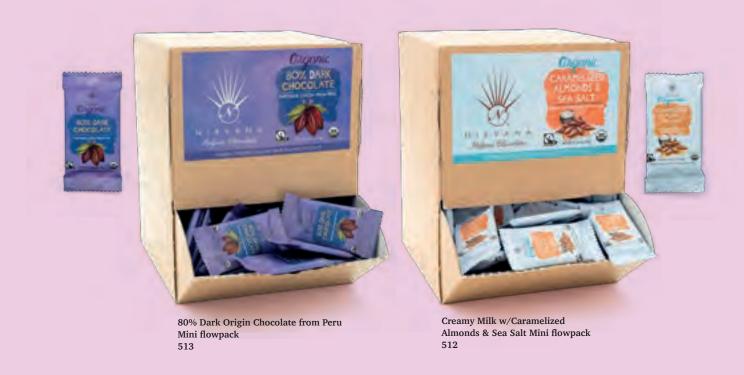

# MINI CHOCOLATE BARS

0.35 oz. (10gr.) \*150 pieces in a dispenser Individually Bar-coded

72% Dark Chocolate w/Sea Salt & Caramel 586

72% Dark Chocolate with Pistachios, Almonds & Walnuts 589

72% Dark Chocolate with Crispy Rice & Coconut 591

85% Dark Chocolate from Peru 592

Creamy Milk Belgian Chocolate w/Caramelized Almonds & Sea Salt