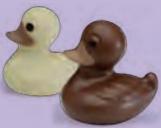

Rubber duck white and milk hollow chocolate figurine in cello bag w/ clip (2 1/2" Tall) (mixed case of milk and white chocolate) 24/case 40515