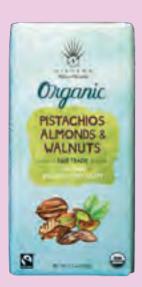

# MINI CHOCOLATE BARS

0.35 oz. (10gr.) \*150 pieces in a dispenser Individually Bar-coded

72% Dark Chocolate w/Sea Salt & Caramel 586

72% Dark Chocolate with Pistachios, Almonds & Walnuts 589

72% Dark Chocolate with Crispy Rice & Coconut 591