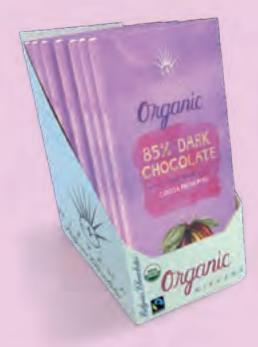

# MINI CHOCOLATE BARS

0.35 oz. (10gr.) \*150 pieces in a dispenser Individually Bar-coded

72% Dark Chocolate w/Sea Salt & Caramel 586

72% Dark Chocolate with Pistachios, Almonds & Walnuts 589

72% Dark Chocolate with Crispy Rice & Coconut 591

85% Dark Chocolate from Peru 592

Creamy Milk Belgian Chocolate w/Caramelized Almonds & Sea Salt