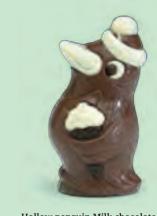

Hollow snowman White chocolate figurine w/ decorations in cello bag (5" Tall), 12/case 70550

Hollow penguin Milk chocolate figurine w/ decorations in cello bag (5" Tall), 12/case 70560

Santa w/backpack hollow dark chocolate figurine in cello bag (6" Tall) Vegan, 12/case 60515