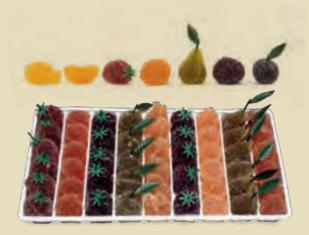

#### Fruit-shaped Bulk

(2.2Lb.) Assorted Pâtes de Fruits made with all-natural ingredients and 50% of real fruit! Each case contains the following 50 fruits: 6 x strawberry, 12 x tangerine, 10 x black currants, 5 x raspberry, 5 x pineapple, 6 x lemon, 6 x pear - each pc is approx. 20g/ 0.71 oz. 340

Red Pâtes de Fruits 44 assorted pieces/bulk case - Cherry, blueberry, strawberry, raspberry; 2.2 lb. case

Marzipan Cherries in Bulk (2.65 lb.) 80pc. In bulk case (three natural colors: orange, purple and pink) - each pc is 15 g/ 0.53 oz. 95210