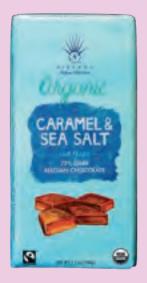

# MINI CHOCOLATE BARS

0.35 oz. (10gr.) \*150 pieces in a dispenser Individually Bar-coded

72% Dark Chocolate w/Sea Salt & Caramel 586

72% Dark Chocolate with Pistachios, Almonds & Walnuts 589

72% Dark Chocolate with Crispy Rice & Coconut 591