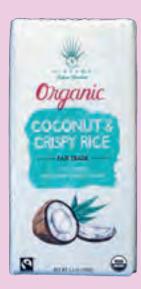

# MINI CHOCOLATE BARS

0.35 oz. (10gr.) \*150 pieces in a dispenser Individually Bar-coded

72% Dark Chocolate w/Sea Salt & Caramel 586

72% Dark Chocolate with Pistachios, Almonds & Walnuts 589

72% Dark Chocolate with Crispy Rice & Coconut 591