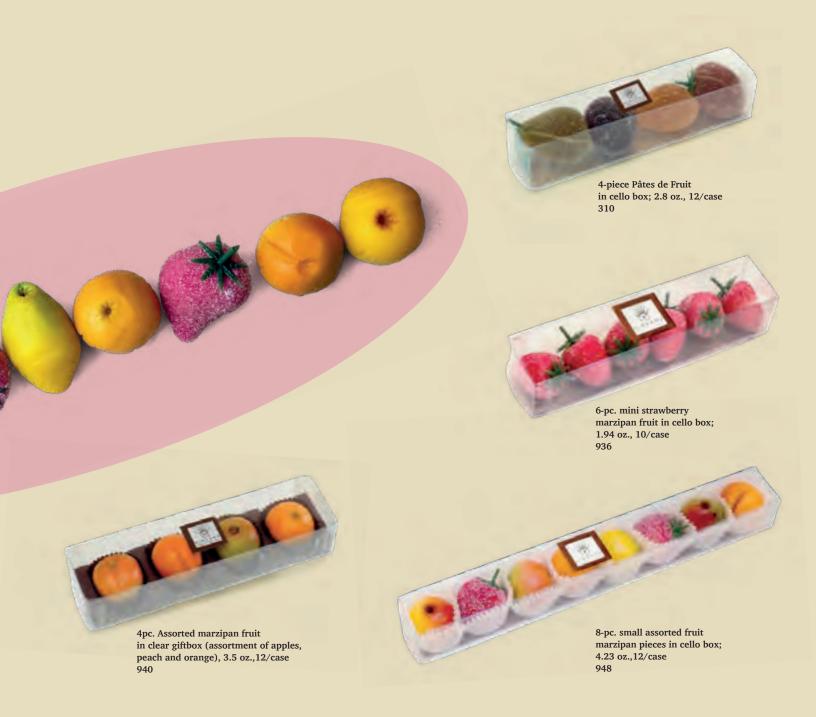

#### **SPECIALTIES**

Made with rich, pure Almonds, these popular marzipan selections are made according to the time-honored artisanal methods and hand-decorated with all natural colorants. Similarly, the Nirvana fruit jellies (Pâtes de fruits) are made with only pure fruit ingredients. Both these artisanal delicacies have proven to leave no taste unsatisfied.

#### Fruit-shaped Bulk

(2.2Lb.) Assorted Pâtes de Fruits made with all-natural ingredients and 50% of real fruit! Each case contains the following 50 fruits: 6 x strawberry, 12 x tangerine, 10 x black currants, 5 x raspberry, 5 x pineapple, 6 x lemon, 6 x pear - each pc is approx. 20g/ 0.71 oz. 340

Red Pâtes de Fruits 44 assorted pieces/bulk case - Cherry, blueberry, strawberry, raspberry; 2.2 lb. case

Marzipan Cherries in Bulk (2.65 lb.) 80pc. In bulk case (three natural colors: orange, purple and pink) - each pc is 15 g/ 0.53 oz. 95210

Premium Fruit marzipan
74 assorted pieces/bulk case:8 varieties per case:
10 x pear, 10 x green apple, 10 x yellow apple,
7 x banana, 7 x carrot, 10 x peach, 10 x tomato,
10 x strawberry (in sealed trays) - each pc is 25g/0.88oz

Marzipan Strawberries in bulk: (4.4 lb.) 80pc. in bulk case each pc is 25g/0.88oz 9030