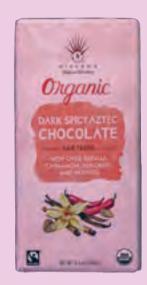

## **ORGANIC FAIR TRADE BARS**

3.5oz. (100g.) x 12/case

Fair Trade 72% Dark Chocolate 581

Dark Spicy Aztec Chocolate bar w/Chili, Vanilla, Cinnamon, Almonds and Nutmeg 585