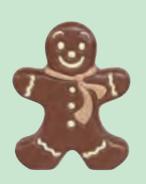

### **NIRVANA HOLIDAY**

Gingerbread Man hollow Milk chocolate figurine w/ decorations in cello bag (5" Tall), 12/case

Dark Organic Reindeer figurine in cello bag (5" Tall), 12/case 60800

Dark Organic Santa Figurine in cello bag (5" Tall), 12/case 60855