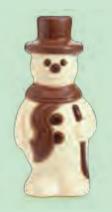

Milk Organic Snowman figurine in cello bag (5" Tall),12/case 70800

Hollow snowman Milk chocolate figurine w/ decorations in cello bag (5" Tall), 12/case

70530

Hollow snowman Dark chocolate figurine w/ decorations in cello bag (5" Tall), 12/case 70540