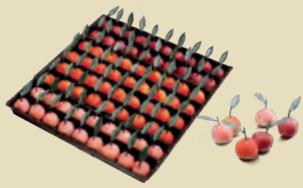

Red Pâtes de Fruits 44 assorted pieces/bulk case - Cherry, blueberry, strawberry, raspberry; 2.2 lb. case

Marzipan Cherries in Bulk (2.65 lb.) 80pc. In bulk case (three natural colors: orange, purple and pink) - each pc is 15 g/ 0.53 oz. 95210