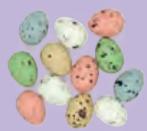

**Organic Laughing** Bunny in Milk (7" Tall), 12/case 20800

**Organic Baby** Chick in Milk (5" Tall), 12/case 20810

Organic milk chocolate hare in race car- in cello bag with ribbon; 4.41 oz. 6/case

9pc. Natural pastel colored speckled eggs w/ praliné filling. 12/case 21140

Natural pastel colored speckled eggs w/ praliné filling in bulk case (loose) (Approx. 72pc.) 21142

Classic Bunny in hollow chocolate figurine w/ white accents in cello bag (3 1/2" Tall) Available in Milk (20580) and Dark (20585) chocolate 12/case 20580 / 20585