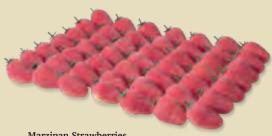

Marzipan Strawberries in bulk: (4.4 lb.) 80pc. in bulk case each pc is 25g/0.88oz 9030