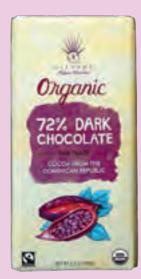

## **ORGANIC FAIR TRADE BARS**

3.5oz. (100g.) x 12/case

Fair Trade 72% Dark Chocolate 581

Dark Spicy Aztec Chocolate bar w/Chili, Vanilla, Cinnamon, Almonds and Nutmeg 585