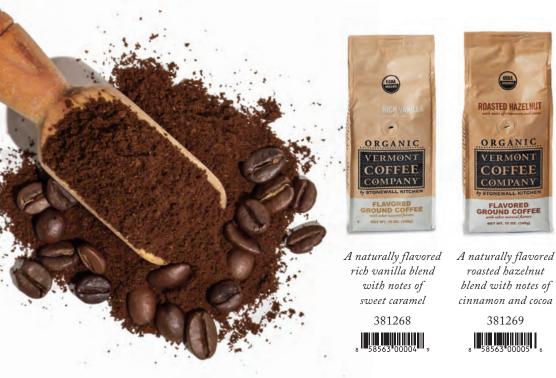

# Organic Flavored Ground Coffees

12 oz. | 6/case | \$8.00 each

A naturally flavored sweet maple blend with notes of light brown sugar

381270

85

10-12 oz. | 6/case | \$8.00 each

Anytime is the right time for our organic, non-GMO arabica blends! Whether it's a quick cup to take on the morning commute or a leisurely after-dinner demitasse, your customers will find that all our ground coffees are great to the very last drop.

\*Additional sizes available, visit stonewallwholesale.com for more information.

381271 

381056\* 

381252\*  381261

58563 00007

A robust, smoky blend with notes of dark chocolate

381051