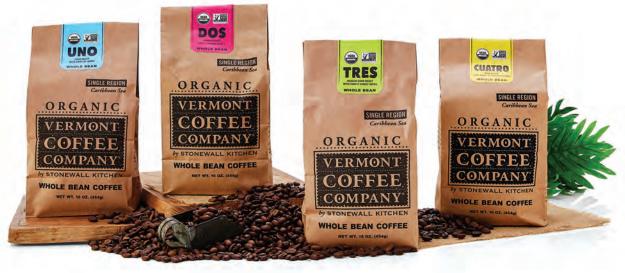

# Organic Caribbean Whole Bean Coffees

These blends celebrate coffee grown in the rich soils and tropical climate of the Caribbean Sea. There, island breezes and cool mountain mist create unique flavor profiles that can be tasted in every sip.

A light roast with hints of lemon

16 oz. 381607 | 5/case \$9.00 each

8 58563 00084 1

A medium roast with caramel notes

16 oz. 381608 | 5/case \$9.00 each

58563 00085 8

A medium-dark roast with toasty, sweet notes

16 oz. 381609 | 5/case 3 \$9.00 each

80 oz. 388009 | 2/case \$43.00 each A dark roast with hints of rich chocolate

16 oz. 381610 | 5/case \$9.00 each