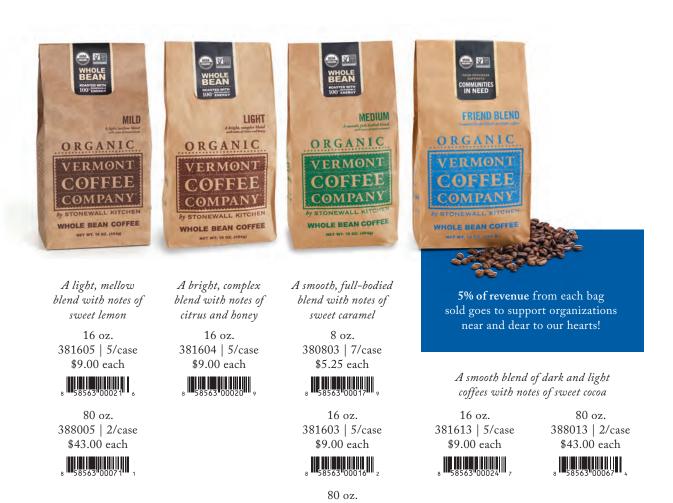

# Organic Whole Bean Coffees

Vermont Coffee Company started in 2001 with the simple desire to share great coffee with the best of friends. All these years later, and the big, bold flavor of our organic, non-GMO arabica blends continues to unite a tight-knit community of farmers, retailers and customers. Ethically sourced and sustainably slow-roasted using 100% renewable energy, this is coffee that's good for both people and the planet.

> 8 oz. 380821 | 7/case \$5.25 each

381606 | 5/case \$9.50 each

8 38363 00051 's 80 oz. 388006 | 2/case \$47.00 each

8 58563 00072

A big, bold blend with notes of dark caramel and spice

8 oz. 380802 | 7/case \$5.25 each

16 oz. 381602 | 5/case \$9.00 each

80 oz. 388002 | 2/case \$43.00 each

3 58563 00070 4

A robust, smoky blend with notes of dark chocolate

14 oz. 381401 | 5/case \$9.00 each