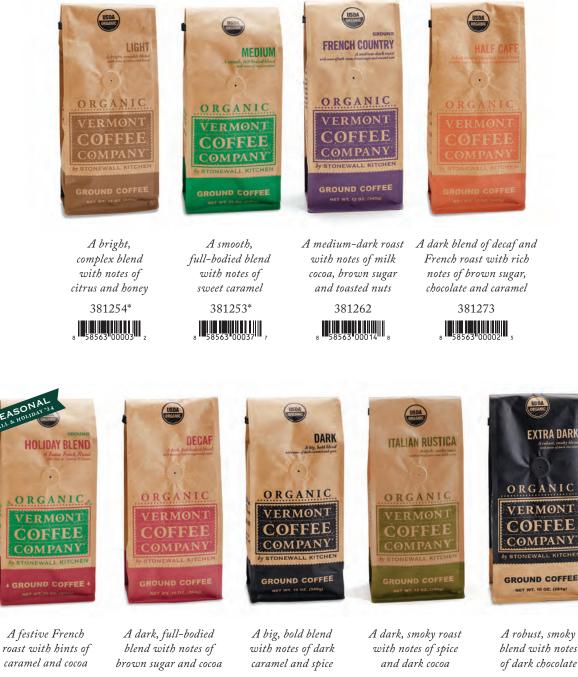

#### Downtown

A medium-dark blend with a balanced sweet taste 80 oz. 388015 | 2/case \$43.00 each

Full City A light, bright blend with notes of sweet citrus

80 oz. 388014 | 2/case \$43.00 each

French Country A medium-dark roast with notes of cocoa, brown sugar and roasted nuts 80 oz. 388012 | 2/case \$43.00 each

Italian Rustica A dark, smoky roast with notes of spice and dark cocoa

80 oz. 388011 | 2/case \$43.00 each

BEAN **ESPRESSO** EXTRA DARK DECAF DARK ORGANIC ORGANIC ORGANIC ORGANIC ORGANIC RMON1 RMON WHOLE BEAN COFFEE WHOLE BEAN COFFEE HOLE BEAN COFFEE WHOLE BEAN COFFEE ----

A dark, full-bodied

blend with notes of

brown sugar and cocoa

16 oz.

A lively, nutty blend with notes of cocoa and caramel

16 oz. 381617 | 5/case \$9.00 each

80 oz. 388017 | 2/case \$43.00 each

A festive French roast with hints of caramel and cocoa

> 8 oz. 380821 | 7/case \$5.25 each

381606 | 5/case \$9.50 each

8 38363 00051 's 80 oz. 388006 | 2/case \$47.00 each

8 58563 00072

A big, bold blend with notes of dark caramel and spice

8 oz. 380802 | 7/case \$5.25 each

16 oz. 381602 | 5/case \$9.00 each

80 oz. 388002 | 2/case \$43.00 each

3 58563 00070 4

A robust, smoky blend with notes of dark chocolate

14 oz. 381401 | 5/case \$9.00 each

\*Additional sizes available, visit stonewallwholesale.com for more information.

381271 

381056\* 

381252\*  381261

58563 00007

A robust, smoky blend with notes of dark chocolate

381051