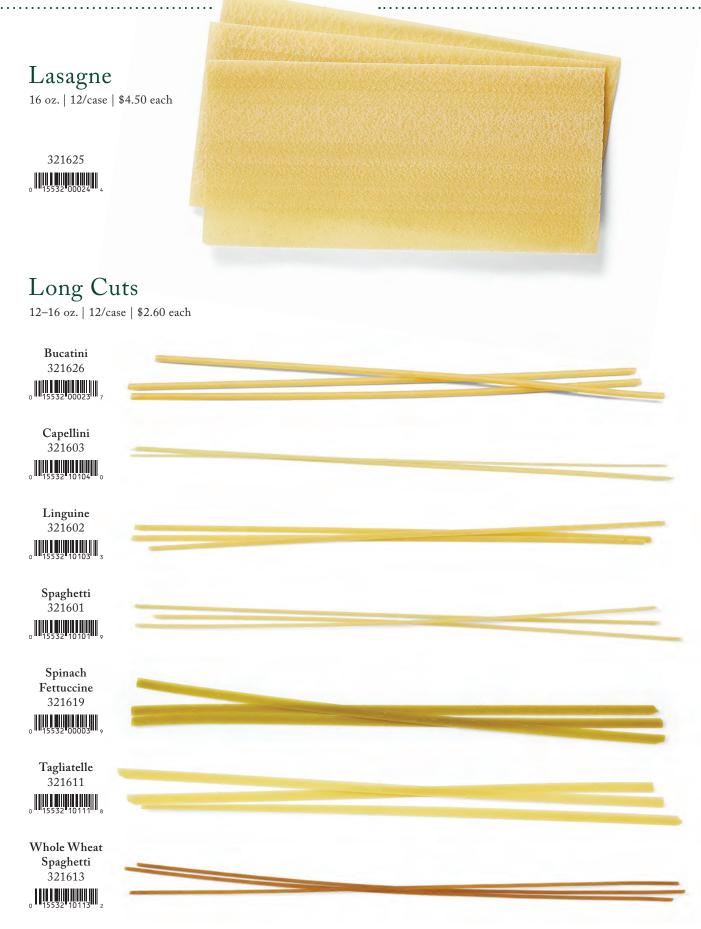

## Organic Italian Pastas

For organic pasta perfection, we go straight to the source: the skilled artisans of northern Italy. Using old-world techniques, they transform freshly milled durum wheat into delicate doughs. Cut with bronze or traditional dies and then left to gradually dry, the finished pasta has a wonderfully porous texture that's designed to better soak up sauce.