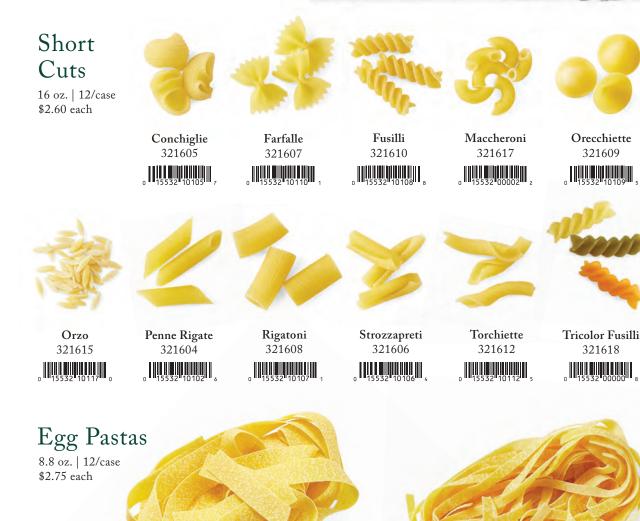

## Organic Italian Pastas

For organic pasta perfection, we go straight to the source: the skilled artisans of northern Italy. Using old-world techniques, they transform freshly milled durum wheat into delicate doughs. Cut with bronze or traditional dies and then left to gradually dry, the finished pasta has a wonderfully porous texture that's designed to better soak up sauce.