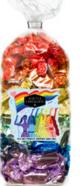

NON-GMO |

GLUTEN-FREE

PRIDE TRUFFLE BAG 12oz.

CASE: 8 ITEM: 411750 INCLUDES: Milk chocolate, Champagne, San Juan Sea Salt, Peanut Butter, Dark Chocolate, and Blackberry Crème truffles. About 39pcs.

Girls Inc. proudly supports the LGBTQIA+ community. Visit girlsinc.org to learn more.