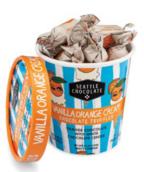

# VANILLA ORANGE CREAM PINT

4.5oz. (about 14 pieces) CASE: 12 count ITEM: 411736

Inspired by every kid's favorite frozen treat, this tangy truffle delivers an all-natural citrus bite. Annatto extract tints a white chocolate shell over our magical white chocolate blended with orange oil. We double-dare you to resist!