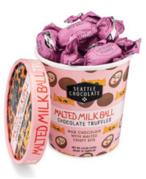

### MALTED MILK BALL PINT

4.5oz. (about 14 pieces) CASE: 12 count ITEM: 411735

Just like you remember. We recreated the taste experience of chocolate malt with our signature milk chocolate covering malted milk chocolate loaded with sweet-and-salty crispy bits.