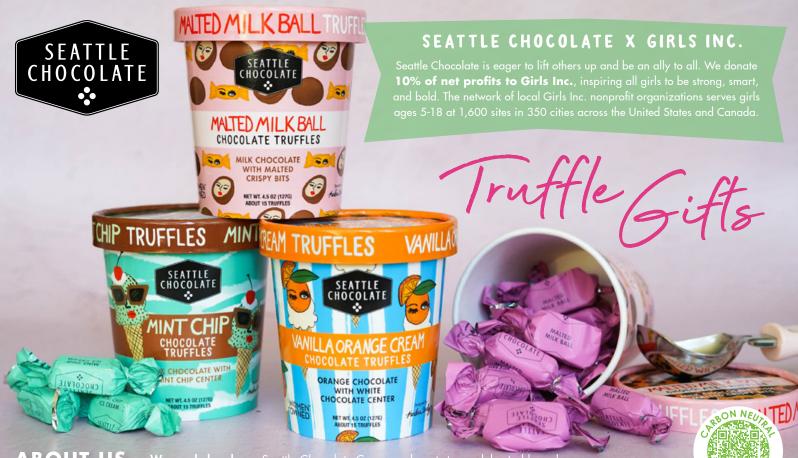

### MALTED MILK BALL PINT

4.5oz. (about 14 pieces) CASE: 12 count ITEM: 411735

Just like you remember. We recreated the taste experience of chocolate malt with our signature milk chocolate covering malted milk chocolate loaded with sweet-and-salty crispy bits.

#### MINT CHIP PINT

4.5oz. (about 14 pieces) CASE: 12 count ITEM: 411734

The planet's most popular ice cream gets our meltaway treatment! Micro-chocolate chips and double-distilled peppermint oil are swirled in a white chocolate center and wrapped in a rich, 60% dark chocolate shell. Yes, please. NON-GMO | GLUTEN-FREE | KOSHER DAIRY

# VANILLA ORANGE CREAM PINT

4.5oz. (about 14 pieces) CASE: 12 count ITEM: 411736

Inspired by every kid's favorite frozen treat, this tangy truffle delivers an all-natural citrus bite. Annatto extract tints a white chocolate shell over our magical white chocolate blended with orange oil. We double-dare you to resist!