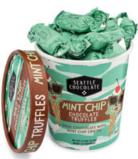

#### MINT CHIP PINT

4.5oz. (about 14 pieces) CASE: 12 count ITEM: 411734

The planet's most popular ice cream gets our meltaway treatment! Micro-chocolate chips and double-distilled peppermint oil are swirled in a white chocolate center and wrapped in a rich, 60% dark chocolate shell. Yes, please. NON-GMO | GLUTEN-FREE | KOSHER DAIRY