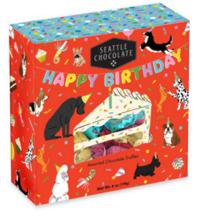

#### HAPPY BIRTHDAY TRUFFLE BOX 6oz.

on to learn m

CASE: 6 ITEM: 409333

About 20 pieces.

INCLUDES: Birthday Cake Batter, Champagne, Dark Sea Salt Toffee, Malted Milk Ball, and Milk Chocolate truffles. KOSHER DAIRY | NON-GMO