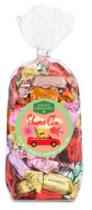

CERTIFIED COCOA 81014 05709

800-334-3600 wholesale.seattlechocolate.com

SHINE ON TRUFFLE BAG 12oz.

CASE 8 count ITEM 411747

INCLUDES: Blackberry Crème, Champagne, Malted Milk Ball, Milk Chocolate, Peanut Butter, Pink Bubbly, Salted Almond, and San Juan Sea Salt truffles (About 39 pieces) NON-GMO | KOSHER DAIRY