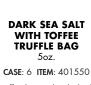

DARK CHOCOLATE **TRUFFLE BAG** 5oz.

CASE: 6 ITEM: 401557

One of our mainstay truffles: rich dark chocolate.

NON-GMO | GLUTEN-FREE | KOSHER DAIRY I RAINFOREST ALLIANCE CERTIFIED COCOA

Toffee bits and a dash of sea salt in dark chocolate. NON-GMO | GLUTEN-FREE |