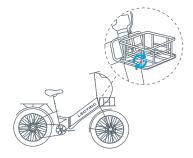

#### STEP 2

Line up all screw holes and insert screws/washers. Begin finger tightening each screw/washer until all are snug in place. Use a 4mm allen wrench to tighten the screws/washers, connecting the rear basket to the rear rack.