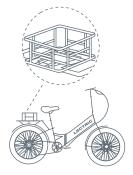

#### **STEP 3**

Baskets are interchangeable with front and rear racks. The basket may be placed perpendicular or parallel to the rear rack, depending on personal preference.