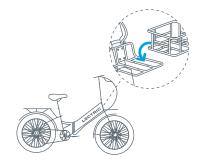

### STEP 1

Place the small basket above the front rack while aligning the screw holes above the insertion points of the front rack.

#### STEP 2

Line up all screw holes and insert screws/washers. Begin finger tightening each screw/washer until all are snug in place. Use a 4mm allen wrench to tighten the screws/washers, connecting the rear basket to the rear rack.