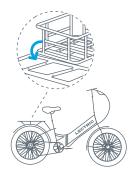

### **STEP 1**

Place the large basket above the rear rack and align the screw holes to the insertion points of the rear rack. The basket may be placed perpendicular or parallel to the rear rack, depending on personal preference.