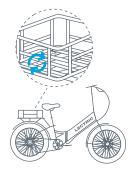

#### STEP 2

Line up all screw holes and insert screws/washers. Begin finger tightening each screw/washer until all are snug in place. Use a 4mm allen wrench to tighten the screws/washers, connecting the rear basket to the rear rack.