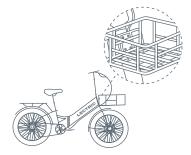

### **STEP 3**

Baskets are interchangeable with front and rear racks. If mounting the large basket to the front rack, it can only be mounted in the perpendicular position.