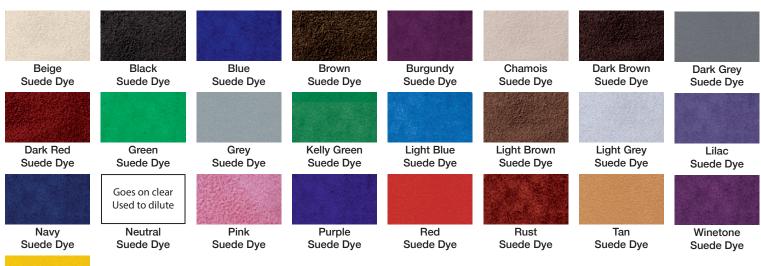

## Angelus Suede Dye and Dressing Color Chart #520

Colors are shown on a close representation of the actual paint colors. Some colors vary due to printer, for a better picture check our website.

Yellow Suede Dye