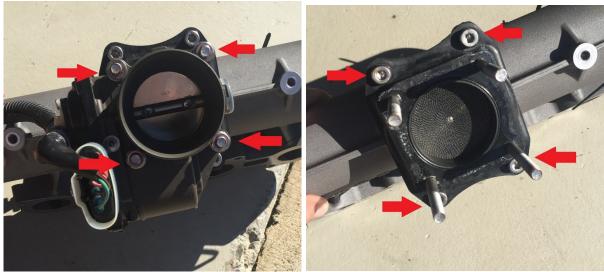

## INSTALLATION INSTRUCTIONS

- 1- Remove Intake mainfold/throttle body from ski as per OEM workshoup manual.
- 2- Working on manifold on the bench. Remove throttle body from OEM rubber mount on manifold by removing 4 nuts and washers. (Retain OEM flat washer) (PIC 1)
- 3- Remove OEM throttle body mount from manifold by removing 4 x M8 socket bolts (retain OEM bolts) (PIC 2)
- 4- Clean surface and apply small amount of sealant around rubber seal and fit WORX WR04047 mount with using OEM bolts (use loctite) (PIC 3)
- 5- Grease and Fit supplied O-ring. (PIC 5)
- 6- Fit Throttle body to mount using supplied M8 x 60 Bolts and spring washer also use OEM flat washer (PIC 6,7,8)
- 7- Refit manifold to engine as per OEM workshop manual.