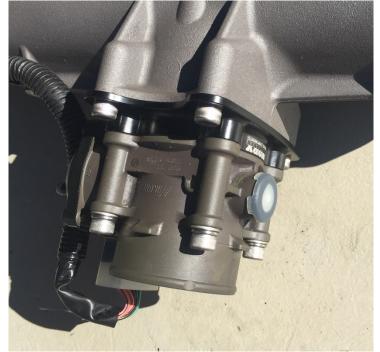

## INSTALLATION INSTRUCTIONS

- 1- Remove Intake mainfold/throttle body from ski as per OEM workshoup manual.
- 2- Working on manifold on the bench. Remove throttle body from OEM rubber mount on manifold by removing 4 nuts and washers. (Retain OEM flat washer) (PIC 1)
- 3- Remove OEM throttle body mount from manifold by removing 4 x M8 socket bolts (retain OEM bolts) (PIC 2)
- 4- Clean surface and apply small amount of sealant around rubber seal and fit WORX WR04047 mount with using OEM bolts (use loctite) (PIC 3)
- 5- Grease and Fit supplied O-ring. (PIC 5)
- 6- Fit Throttle body to mount using supplied M8 x 60 Bolts and spring washer also use OEM flat washer (PIC 6,7,8)
- 7- Refit manifold to engine as per OEM workshop manual.