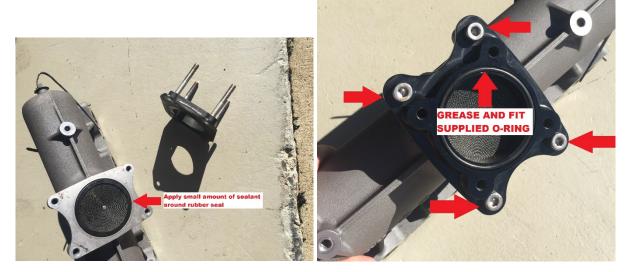

## INSTALLATION INSTRUCTIONS

- 1- Remove Intake mainfold/throttle body from ski as per OEM workshoup manual.
- 2- Working on manifold on the bench. Remove throttle body from OEM rubber mount on manifold by removing 4 nuts and washers. (Retain OEM flat washer) (PIC 1)
- 3- Remove OEM throttle body mount from manifold by removing 4 x M8 socket bolts (retain OEM bolts) (PIC 2)
- 4- Clean surface and apply small amount of sealant around rubber seal and fit WORX WR04047 mount with using OEM bolts (use loctite) (PIC 3)
- 5- Grease and Fit supplied O-ring. (PIC 5)
- 6- Fit Throttle body to mount using supplied M8 x 60 Bolts and spring washer also use OEM flat washer (PIC 6,7,8)
- 7- Refit manifold to engine as per OEM workshop manual.