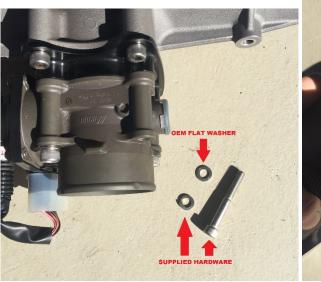

## INSTALLATION INSTRUCTIONS

- 1- Remove Intake mainfold/throttle body from ski as per OEM workshoup manual.
- 2- Working on manifold on the bench. Remove throttle body from OEM rubber mount on manifold by removing 4 nuts and washers. (Retain OEM flat washer) (PIC 1)
- 3- Remove OEM throttle body mount from manifold by removing 4 x M8 socket bolts (retain OEM bolts) (PIC 2)
- 4- Clean surface and apply small amount of sealant around rubber seal and fit WORX WR04047 mount with using OEM bolts (use loctite) (PIC 3)
- 5- Grease and Fit supplied O-ring. (PIC 5)
- 6- Fit Throttle body to mount using supplied M8 x 60 Bolts and spring washer also use OEM flat washer (PIC 6,7,8)
- 7- Refit manifold to engine as per OEM workshop manual.