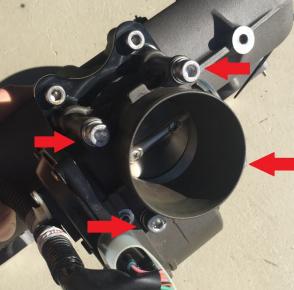

## INSTALLATION INSTRUCTIONS

- 1- Remove Intake mainfold/throttle body from ski as per OEM workshoup manual.
- 2- Working on manifold on the bench. Remove throttle body from OEM rubber mount on manifold by removing 4 nuts and washers. (Retain OEM flat washer) (PIC 1)
- 3- Remove OEM throttle body mount from manifold by removing 4 x M8 socket bolts (retain OEM bolts) (PIC 2)
- 4- Clean surface and apply small amount of sealant around rubber seal and fit WORX WR04047 mount with using OEM bolts (use loctite) (PIC 3)
- 5- Grease and Fit supplied O-ring. (PIC 5)
- 6- Fit Throttle body to mount using supplied M8 x 60 Bolts and spring washer also use OEM flat washer (PIC 6,7,8)
- 7- Refit manifold to engine as per OEM workshop manual.