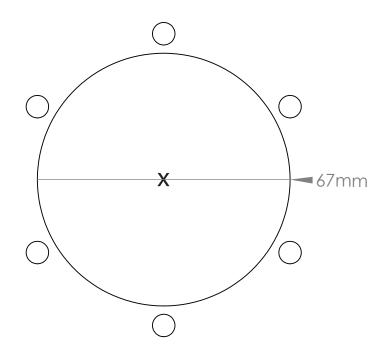

## IMPORTANT: READ ALL INSTRUCTIONS BEFORE PROCEEDING WITH INSTALLATION

- 1- Make sure ski is secure and on a flat surface. Remove lanyard and disconnect battery.
- 2- Remove top deck of SEADOO SPARK. (Refer to WORX Spark Deck removal instructions)
- 3- Remove Rear Corner screws from underside (#1) and remove corner bumpers (#2).
- 4- Remove rear top deck by removing Torx screws and rear deck away (#3).
- 5- Remove screw from exhaust baffle nut (#4) and then undo and remove plastic exhaust nut (#5)
- 6- Undo hose clamp on Waterbox to baffle hose and remove exhaust baffle from ski. Retain OEM Stainless hose clamps from the exhaust as these will be used to fit new hose.
- 7- Run a bead of Marine silicone sealant around supplied WORX exhaust block off. Then fit exhaust block into the hole from pump side (#6) and secure with OEM plastic nut on the inside.
- 8- Next cut out template (supplied below) from instructions and fit to rear of ski with tape (#7). Mark holes with pin scribe. Drill centre exhaust hole with 67mm (2 5/8") hole saw. Drill outer bolt holes with 6mm drill bit (#8).
- 9- Run a bead of Marine silicone sealant around the exhaust outlet and bolt holes. Fit Exhaust outlet to ski using supplied bolts. Start all bolts into threaded ring before tightening to prevent cross threading (#9).
- 10- Fit WORX silicone hose to water box and outlet with OEM stainless hose clamps.
- 11- Re-install rear deck and bumpers.
- 12- Allow 24hrs for Marine silicone sealant to dry before use.