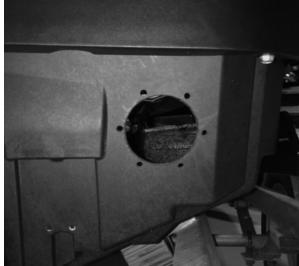

## IMPORTANT: READ ALL INSTRUCTIONS BEFORE PROCEEDING WITH INSTALLATION

- 1- Make sure ski is secure and on a flat surface. Remove lanyard and disconnect battery.
- 2- Remove top deck of SEADOO SPARK. (Refer to WORX Spark Deck removal instructions)
- 3- Remove Rear Corner screws from underside (#1) and remove corner bumpers (#2).
- 4- Remove rear top deck by removing Torx screws and rear deck away (#3).
- 5- Remove screw from exhaust baffle nut (#4) and then undo and remove plastic exhaust nut (#5)
- 6- Undo hose clamp on Waterbox to baffle hose and remove exhaust baffle from ski. Retain OEM Stainless hose clamps from the exhaust as these will be used to fit new hose.
- 7- Run a bead of Marine silicone sealant around supplied WORX exhaust block off. Then fit exhaust block into the hole from pump side (#6) and secure with OEM plastic nut on the inside.
- 8- Next cut out template (supplied below) from instructions and fit to rear of ski with tape (#7). Mark holes with pin scribe. Drill centre exhaust hole with 67mm (2 5/8") hole saw. Drill outer bolt holes with 6mm drill bit (#8).
- 9- Run a bead of Marine silicone sealant around the exhaust outlet and bolt holes. Fit Exhaust outlet to ski using supplied bolts. Start all bolts into threaded ring before tightening to prevent cross threading (#9).
- 10- Fit WORX silicone hose to water box and outlet with OEM stainless hose clamps.
- 11- Re-install rear deck and bumpers.
- 12- Allow 24hrs for Marine silicone sealant to dry before use.