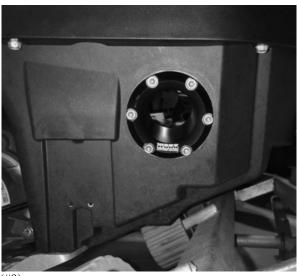

## IMPORTANT: READ ALL INSTRUCTIONS BEFORE PROCEEDING WITH INSTALLATION

- 1- Make sure ski is secure and on a flat surface. Remove lanyard and disconnect battery.
- 2- Remove top deck of SEADOO SPARK. (Refer to WORX Spark Deck removal instructions)
- 3- Remove Rear Corner screws from underside (#1) and remove corner bumpers (#2).
- 4- Remove rear top deck by removing Torx screws and rear deck away (#3).
- 5- Remove screw from exhaust baffle nut (#4) and then undo and remove plastic exhaust nut (#5)
- 6- Undo hose clamp on Waterbox to baffle hose and remove exhaust baffle from ski. Retain OEM Stainless hose clamps from the exhaust as these will be used to fit new hose.
- 7- Run a bead of Marine silicone sealant around supplied WORX exhaust block off. Then fit exhaust block into the hole from pump side (#6) and secure with OEM plastic nut on the inside.
- 8- Next cut out template (supplied below) from instructions and fit to rear of ski with tape (#7). Mark holes with pin scribe. Drill centre exhaust hole with 67mm (2 5/8") hole saw. Drill outer bolt holes with 6mm drill bit (#8).
- 9- Run a bead of Marine silicone sealant around the exhaust outlet and bolt holes. Fit Exhaust outlet to ski using supplied bolts. Start all bolts into threaded ring before tightening to prevent cross threading (#9).
- 10- Fit WORX silicone hose to water box and outlet with OEM stainless hose clamps.
- 11- Re-install rear deck and bumpers.
- 12- Allow 24hrs for Marine silicone sealant to dry before use.