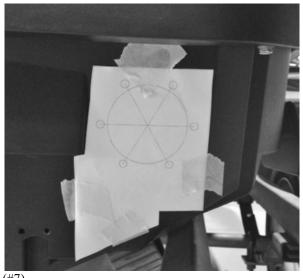

## IMPORTANT: READ ALL INSTRUCTIONS BEFORE PROCEEDING WITH INSTALLATION

- 1- Make sure ski is secure and on a flat surface. Remove lanyard and disconnect battery.
- 2- Remove top deck of SEADOO SPARK. (Refer to WORX Spark Deck removal instructions)
- 3- Remove Rear Corner screws from underside (#1) and remove corner bumpers (#2).
- 4- Remove rear top deck by removing Torx screws and rear deck away (#3).
- 5- Remove screw from exhaust baffle nut (#4) and then undo and remove plastic exhaust nut (#5)
- 6- Undo hose clamp on Waterbox to baffle hose and remove exhaust baffle from ski. Retain OEM Stainless hose clamps from the exhaust as these will be used to fit new hose.
- 7- Run a bead of Marine silicone sealant around supplied WORX exhaust block off. Then fit exhaust block into the hole from pump side (#6) and secure with OEM plastic nut on the inside.
- 8- Next cut out template (supplied below) from instructions and fit to rear of ski with tape (#7). Mark holes with pin scribe. Drill centre exhaust hole with 67mm (2 5/8") hole saw. Drill outer bolt holes with 6mm drill bit (#8).
- 9- Run a bead of Marine silicone sealant around the exhaust outlet and bolt holes. Fit Exhaust outlet to ski using supplied bolts. Start all bolts into threaded ring before tightening to prevent cross threading (#9).
- 10- Fit WORX silicone hose to water box and outlet with OEM stainless hose clamps.
- 11- Re-install rear deck and bumpers.
- 12- Allow 24hrs for Marine silicone sealant to dry before use.