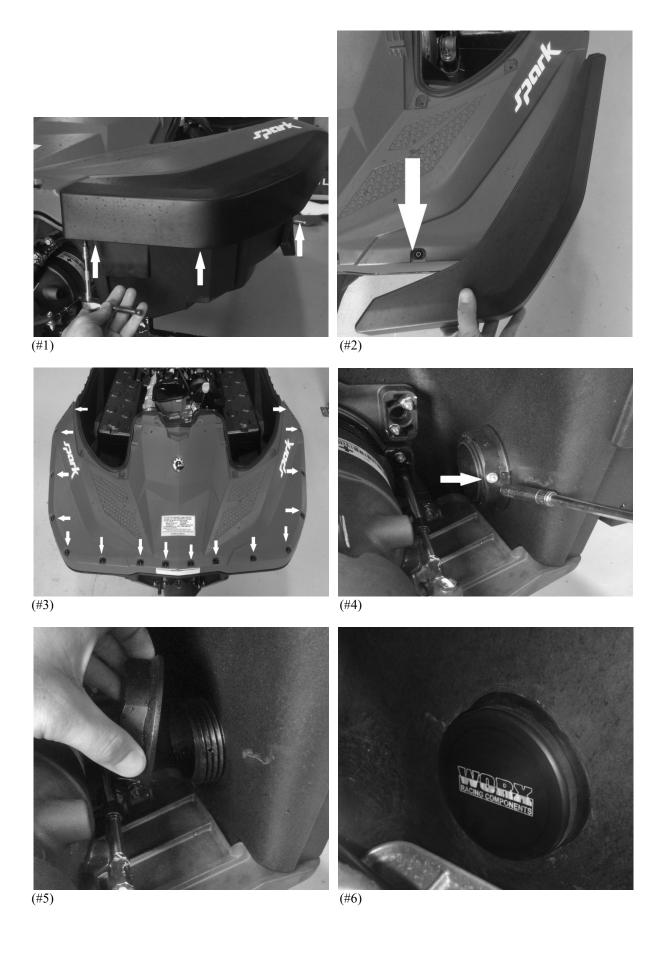

## IMPORTANT: READ ALL INSTRUCTIONS BEFORE PROCEEDING WITH INSTALLATION

- 1- Make sure ski is secure and on a flat surface. Remove lanyard and disconnect battery.
- 2- Remove top deck of SEADOO SPARK. (Refer to WORX Spark Deck removal instructions)
- 3- Remove Rear Corner screws from underside (#1) and remove corner bumpers (#2).
- 4- Remove rear top deck by removing Torx screws and rear deck away (#3).
- 5- Remove screw from exhaust baffle nut (#4) and then undo and remove plastic exhaust nut (#5)
- 6- Undo hose clamp on Waterbox to baffle hose and remove exhaust baffle from ski. Retain OEM Stainless hose clamps from the exhaust as these will be used to fit new hose.
- 7- Run a bead of Marine silicone sealant around supplied WORX exhaust block off. Then fit exhaust block into the hole from pump side (#6) and secure with OEM plastic nut on the inside.
- 8- Next cut out template (supplied below) from instructions and fit to rear of ski with tape (#7). Mark holes with pin scribe. Drill centre exhaust hole with 67mm (2 5/8") hole saw. Drill outer bolt holes with 6mm drill bit (#8).
- 9- Run a bead of Marine silicone sealant around the exhaust outlet and bolt holes. Fit Exhaust outlet to ski using supplied bolts. Start all bolts into threaded ring before tightening to prevent cross threading (#9).
- 10- Fit WORX silicone hose to water box and outlet with OEM stainless hose clamps.
- 11- Re-install rear deck and bumpers.
- 12- Allow 24hrs for Marine silicone sealant to dry before use.