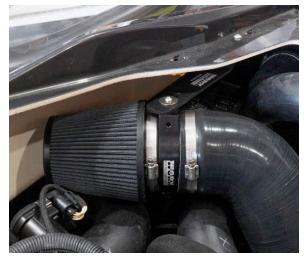

**6.** Fit the supplied silicon hose to the supercharger using the OEM hose clamp.

7. Assemble the pod and air filter adaptor with bracket as pictured below. With the pod facing forward, attach the bracket to the right most position on the air filter adaptor.

**9.** Secure your bracket and pod to the hull using the provided M6 bolt, nut and washer. Finally secure the adaptor to the silicon hose using supplied Hose clamp.

**10.** Ensure all connections are tight and secure before reinstalling all panels and seat.