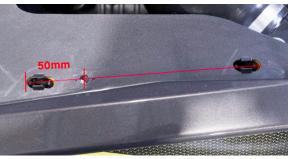

United States: 9251 Orco Parkway Unit G, Riverside CA 92509 Phone: (951) 684-9679 info@worxracingusa.com | worxracingusa.com 8. Using a 6mm drill bit and the guide below, drill a 6mm hole to secure your bracket to.