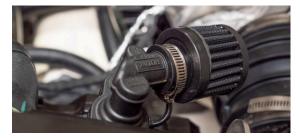

**6.** Fit the supplied silicon hose to the supercharger using the OEM hose clamp.

7. Assemble the pod and air filter adaptor with bracket as pictured below. With the pod facing forward, attach the bracket to the right most position on the air filter adaptor.