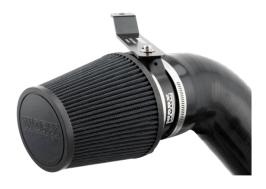

## **Parts Supplied:**

- Air Filter Adaptor
  4" Air Filter
- 1" Breather Air Filter
- 1" Hose Clamp
- 2 x 4" Hose Clamps
- WR04048-5 Mounting Bracket
- M6 x 12mm Cap Head Bolts
- Breather Filter Adaptor
- M6 Washer

• WR04067 Silicon Hose

• M6 Nut