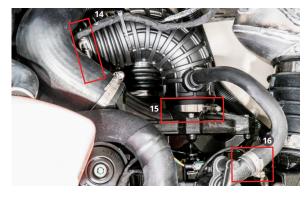

**4.** Disconnect OEM Air Hose and Breather Hose by removing and retaining Hose Clamps<sup>(14-16)</sup>.

Australia: 10B 354 Brisbane Rd Arundel QLD 4214 Phone: +61 7 5563 1031 info@worx.com.au | worx.com.au 5. Fit the breather filter as pictured using the provided hose clamp.