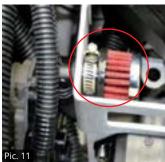

- **8.** Fit fuse box, ECU and angle sensor to the WR04054 mounting bracket that's supplied (*Pic. 8*)
- **9.** Install WR04054 mounting bracket to ski and reconnect fuse box, ECU and angle sensor (*Pic. 9*)
- **10.** Install throttle body adapter (WR04043) and air filter element (*Pic. 10*)
- **11.** Install the breather filter (WR04020-6) to the breather hose. Mount Breather high in the engine bay, do not twist or restrict this hose. Use zip ties if necessary, firmly but without restricting hose airflow (*Pic. 11*)
- **12.** Install seat base and reconnect battery