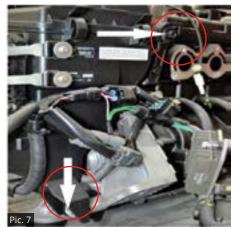

- **5.** Disconnect fuse box, ECU and angle sensor remove from air filter housing (*Pic. 5*)
- **6.** Disconnect breather filter from air filter hose then disconnect air filter hose from throttle body (*Pic. 6*)
- **7.** Remove OEM air filter box from ski (*Pic. 67*)