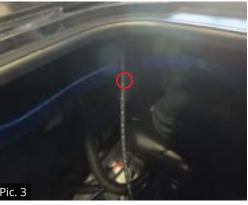

## INSTALLATION INSTRUCTIONS:

- **1.** Make sure ski is secure and on a flat surface. Remove lanyard and disconnect battery.
- **2.** Remove seat, rear plastic seat mount bracket and side plastics (*Pic. 1 & 2*).
- **3.** Remove Hose From Battery (*Pic. 3*)
- **4.** Press down on latches and remove air box cover (*Pic. 4*)