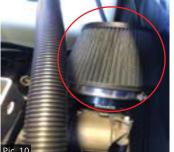

- **8.** Fit fuse box, ECU and angle sensor to the WR04054 mounting bracket that's supplied (*Pic. 8*)
- **9.** Install WR04054 mounting bracket to ski and reconnect fuse box, ECU and angle sensor (*Pic. 9*)
- **10.** Install throttle body adapter (WR04043) and air filter element (*Pic. 10*)
- **11.** Install the breather filter (WR04020-6) to the breather hose. Mount Breather high in the engine bay, do not twist or restrict this hose. Use zip ties if necessary, firmly but without restricting hose airflow (*Pic. 11*)
- **12.** Install seat base and reconnect battery