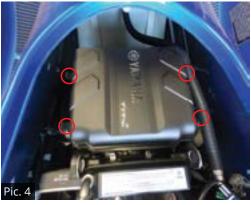

## INSTALLATION INSTRUCTIONS:

- **1.** Make sure ski is secure and on a flat surface. Remove lanyard and disconnect battery.
- **2.** Remove seat, rear plastic seat mount bracket and side plastics (*Pic. 1 & 2*).
- **3.** Remove Hose From Battery (*Pic. 3*)
- **4.** Press down on latches and remove air box cover (*Pic. 4*)