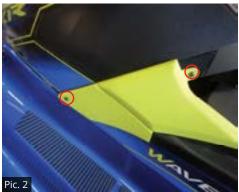

## INSTALLATION INSTRUCTIONS:

- **1.** Make sure ski is secure and on a flat surface. Remove lanyard and disconnect battery.
- **2.** Remove seat, rear plastic seat mount bracket and side plastics (*Pic. 1 & 2*).
- **3.** Remove Hose From Battery (*Pic. 3*)
- **4.** Press down on latches and remove air box cover (*Pic. 4*)