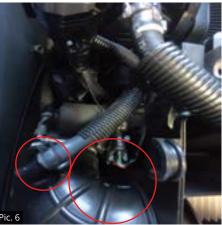

- **5.** Disconnect fuse box, ECU and angle sensor remove from air filter housing (*Pic. 5*)
- **6.** Disconnect breather filter from air filter hose then disconnect air filter hose from throttle body (*Pic. 6*)
- **7.** Remove OEM air filter box from ski (*Pic. 67*)