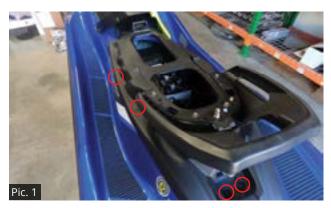

## INSTALLATION INSTRUCTIONS:

- **1.** Make sure ski is secure and on a flat surface. Remove lanyard and disconnect battery.
- **2.** Remove seat, rear plastic seat mount bracket and side plastics (*Pic. 1 & 2*).
- **3.** Remove Hose From Battery (*Pic. 3*)
- **4.** Press down on latches and remove air box cover (*Pic. 4*)