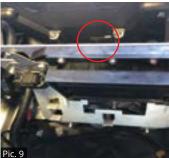

- **8.** Fit fuse box, ECU and angle sensor to the WR04054 mounting bracket that's supplied (*Pic. 8*)
- **9.** Install WR04054 mounting bracket to ski and reconnect fuse box, ECU and angle sensor (*Pic. 9*)
- **10.** Install throttle body adapter (WR04043) and air filter element (*Pic. 10*)
- **11.** Install the breather filter (WR04020-6) to the breather hose. Mount Breather high in the engine bay, do not twist or restrict this hose. Use zip ties if necessary, firmly but without restricting hose airflow (*Pic. 11*)
- **12.** Install seat base and reconnect battery