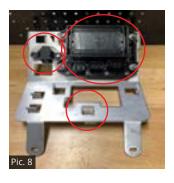

- **8.** Fit fuse box, ECU and angle sensor to the WR04054 mounting bracket that's supplied (*Pic. 8*)
- **9.** Install WR04054 mounting bracket to ski and reconnect fuse box, ECU and angle sensor (*Pic. 9*)
- **10.** Install throttle body adapter (WR04043) and air filter element (*Pic. 10*)
- **11.** Install the breather filter (WR04020-6) to the breather hose. Mount Breather high in the engine bay, do not twist or restrict this hose. Use zip ties if necessary, firmly but without restricting hose airflow (*Pic. 11*)
- **12.** Install seat base and reconnect battery