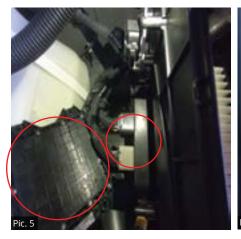

- **5.** Disconnect fuse box, ECU and angle sensor remove from air filter housing (*Pic. 5*)
- **6.** Disconnect breather filter from air filter hose then disconnect air filter hose from throttle body (*Pic. 6*)
- **7.** Remove OEM air filter box from ski (*Pic. 67*)