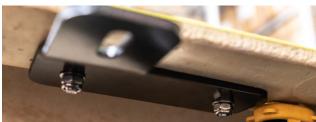

7. Connect the 4" adaptor to the mounting bracket before fitting to the ski. For best fit we recommend putting it in the left positioning point on the adaptor.

Australia:

10B 354 Brisbane Rd Arundel QLD 4214 Phone: +61 7 5563 1031 info@worx.com.au | worx.com.au United States:
9251 Orco Parkway Unit G, Riverside CA 92509
Phone: (951) 684-9679
info@worxracingusa.com | worxracingusa.com

- **8.** Drill out the holes needed for the mounting the bracket using a 6mm drill bit.
  - Drawing a line between the centre of the two back seat support mounting holes on the right side of the ski, the first hole should be drilled 50mm from the centre of the front hole, and the second drilled 82mm from the first. (As pictured below).