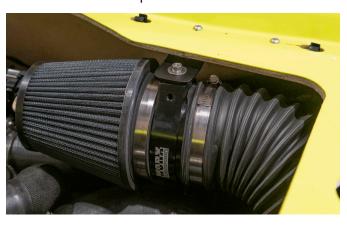

**9.** Connect the hose to the supercharger adaptor and tighten hose clamp.

- **10.** Connect the other side of the hose to the 4-inch adapter, tightening with a hose clamp.
- **11.** Connect the pod filter to the other side of the adaptor and secure with a hose clamp.