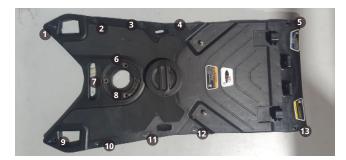

### **INSTALLATION INSTRUCTIONS:**

- Make sure ski is secure and on a flat surface. Remove lanyard and disconnect battery.
- **2.** Pull the rear plastic and seat housing off the ski.
- **3.** Undo and remove the labelled bolts<sup>(1-11)</sup> with a torx bit.