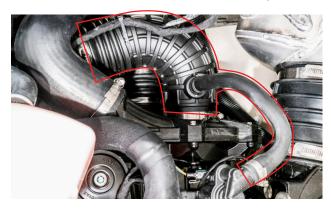

**4.** Disconnect engine breather hose from intake and OEM air intake hose. Retain OEM Hose clamps.

**6.** Fit the WORX supercharger adaptor. Add Loctite to 2 bolts and secure.

TIP have the adapter in a 45-degree angle while putting the first bolt in enough so that it won't fall out, then spin the adaptor around and put the second bolt in before tightening both.