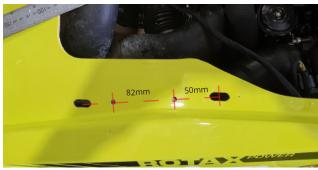

- **8.** Drill out the holes needed for the mounting the bracket using a 6mm drill bit.
  - Drawing a line between the centre of the two back seat support mounting holes on the right side of the ski, the first hole should be drilled 50mm from the centre of the front hole, and the second drilled 82mm from the first. (As pictured below).