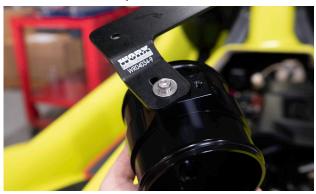

7. Connect the 4" adaptor to the mounting bracket before fitting to the ski. For best fit we recommend putting it in the left positioning point on the adaptor.

Australia:

10B 354 Brisbane Rd Arundel QLD 4214 Phone: +61 7 5563 1031 info@worx.com.au | worx.com.au United States:
9251 Orco Parkway Unit G, Riverside CA 92509
Phone: (951) 684-9679
info@worxracingusa.com | worxracingusa.com