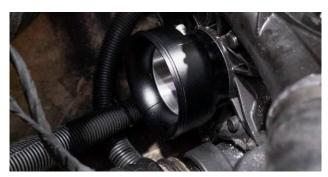

**9.** Connect the hose to the supercharger adaptor and tighten hose clamp.

- **10.** Connect the other side of the hose to the 4-inch adapter, tightening with a hose clamp.
- **11.** Connect the pod filter to the other side of the adaptor and secure with a hose clamp.