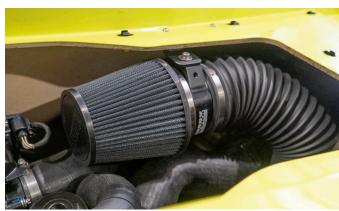

7. Connect the 4" adaptor to the mounting bracket before fitting to the ski. For best fit we recommend putting it in the left positioning point on the adaptor.

Australia:

10B 354 Brisbane Rd Arundel QLD 4214 Phone: +61 7 5563 1031 info@worx.com.au | worx.com.au United States:
9251 Orco Parkway Unit G, Riverside CA 92509
Phone: (951) 684-9679
info@worxracingusa.com | worxracingusa.com

**9.** Connect the hose to the supercharger adaptor and tighten hose clamp.

- **10.** Connect the other side of the hose to the 4-inch adapter, tightening with a hose clamp.
- **11.** Connect the pod filter to the other side of the adaptor and secure with a hose clamp.