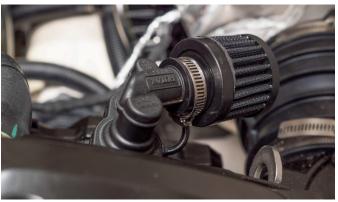

**12.** Place the breather filter on the breather outlet and secure with 1" hose clamp.