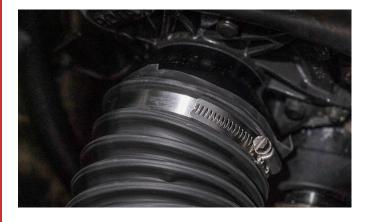

**12.** Place the breather filter on the breather outlet and secure with 1" hose clamp.