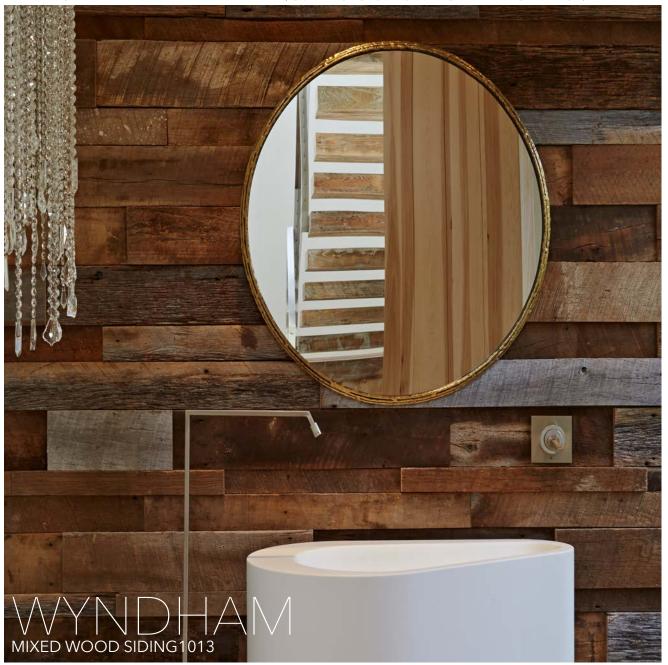

## THE WYNDHAM - AN E&K CUSTOM SIDING BLEND

E&K'S WYNDHAM SIDING BLEND IS A UNIQUE BLEND OF DIFFERENT SPECIES AND SIZES. COMING TOGETHER AS MULTI-COLORED BOARDS WITH VARYING HEIGHTS AND WIDTHS TO GIVE TRUE THREE-DIMENSIONAL SIDING. EVERY WALL LOOKS A LITTLE BIT DIFFERENT DEPENDING ON THE BOARDS SELECTION AND PLACEMENT. E&K VINTAGE WOOD'S WYNDHAM IS SURE TO TRANSFORM YOUR DESIGN INTO A TRULY STUNNING PRODUCT.

## THE WYNDHAM - AN E&K CUSTOM SIDING BLEND

**SOURCE:** PRIMARILY BARNS, OLD FACTORIES, CORRAL FENCES, AND OTHER VINTAGE STRUCTURES

Colors: Varying shades of tans, browns, some grays.

**SPECIES:** MIXED SPECIES MAY INCLUDE: BEECH, FIR, GUM, HICKORY, MAPLE, OAK, PINE AND OTHERS.