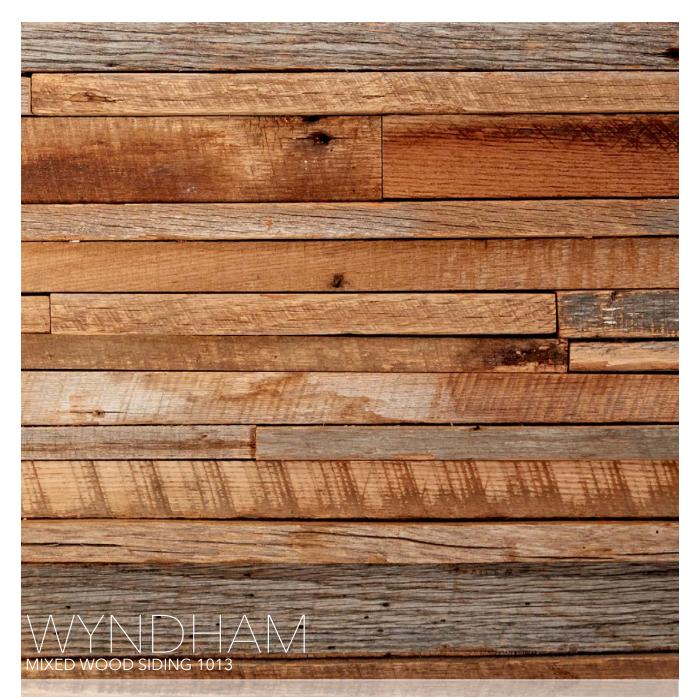

## THE WYNDHAM - AN E&K CUSTOM SIDING BLEND

E&K'S WYNDHAM SIDING BLEND IS A UNIQUE BLEND OF DIFFERENT SPECIES AND SIZES. COMING TOGETHER AS MULTI-COLORED BOARDS WITH VARYING HEIGHTS AND WIDTHS TO GIVE TRUE THREE-DIMENSIONAL SIDING. EVERY WALL LOOKS A LITTLE BIT DIFFERENT DEPENDING ON THE BOARDS SELECTION AND PLACEMENT. E&K VINTAGE WOOD'S WYNDHAM IS SURE TO TRANSFORM YOUR DESIGN INTO A TRULY STUNNING PRODUCT.

## THE WYNDHAM - AN E&K CUSTOM SIDING BLEND

**SOURCE:** PRIMARILY BARNS, OLD FACTORIES, CORRAL FENCES, AND OTHER VINTAGE STRUCTURES

Colors: Varying shades of tans, browns, some grays.

**SPECIES:** MIXED SPECIES MAY INCLUDE: BEECH, FIR, GUM, HICKORY, MAPLE, OAK, PINE AND OTHERS.