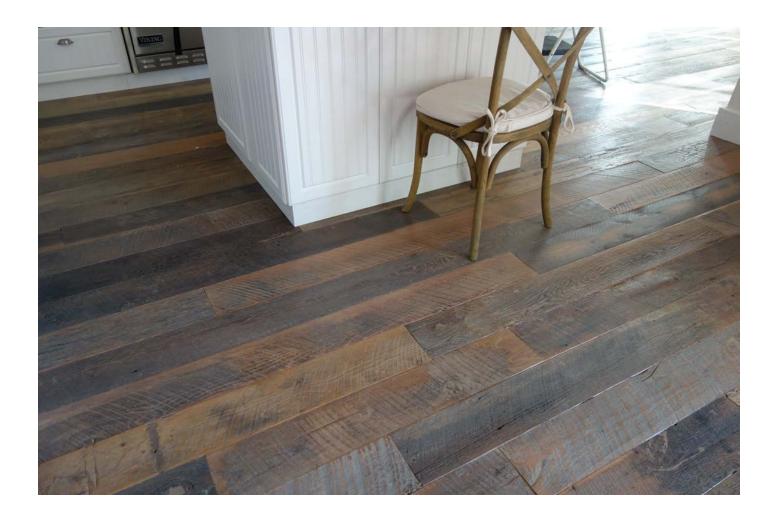

## **AQUITAINE - E&K VINTAGE WOOD FLOORING**

E&K'S AQUITAINE FLOORING BRINGS TO MIND CASTLE'S FLOOR WORN THROUGH THE AGES. THE AQUITAINE IS AS AT HOME IN A CLASSIC SETTING AS A CONTEMPORARY SETTING. WHATEVER THE ENVIRONMENT, IT WILL BENEFIT FROM THE AQUITAINE'S TIMELESS ELEGANCE.

SOURCE: BARNS, OLD FACTORIES AND OTHER VINTAGE STRUCTURES

COLORS: GRAYS, BROWNS, WHITES.

**SURFACE:** ORIGINAL ROUGH FACE, SANDED. **FINISH:** E&K CUSTOM PENETRATING OIL

**SPECIES:** MIXED OAK.

SPECS: THICKNESS - STANDARD 5/8", WIDTH - 3",5", 6 1/2" OR MIXED WIDTHS, LENGTH - 2' - 8'

MILLING: STANDARD IS TONGUE AND GROOVE (T&G) WITH RELIEF ON BACK.

ENGINEERED: AVAILABLE IN SOLID OR ENGINEERED.

CHARACTER: WILL INCLUDE SOME KNOTS, SURFACE CHECKING, CRACKS AND INSECT MARKS.

FSC: 100% RECYCLED, FSC CERTIFICATION UPON REQUEST.