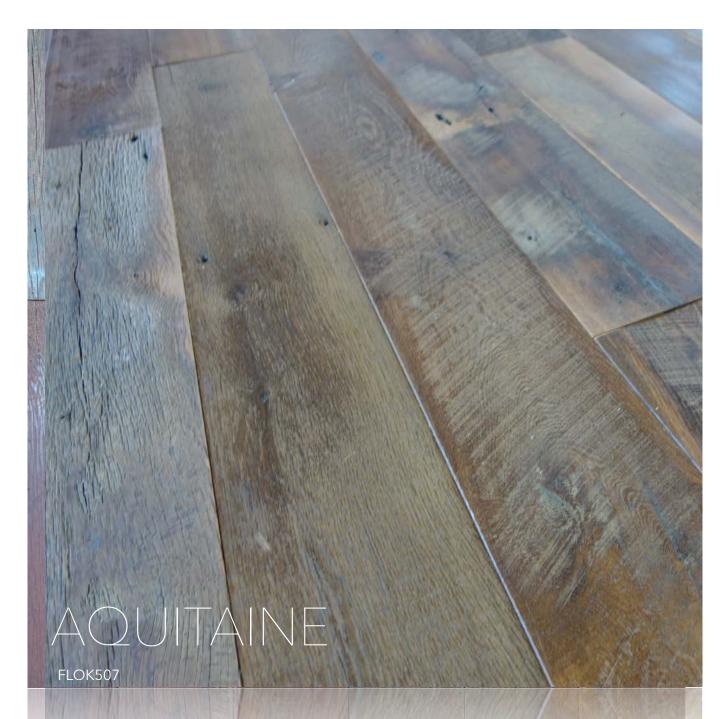

## **AQUITAINE - E&K VINTAGE WOOD FLOORING**

E&K'S AQUITAINE FLOORING BRINGS TO MIND CASTLE'S FLOOR WORN THROUGH THE AGES. THE AQUITAINE IS AS AT HOME IN A CLASSIC SETTING AS A CONTEMPORARY SETTING. WHATEVER THE ENVIRONMENT, IT WILL BENEFIT FROM THE AQUITAINE'S TIMELESS ELEGANCE.

SOURCE: BARNS, OLD FACTORIES AND OTHER VINTAGE STRUCTURES

COLORS: GRAYS, BROWNS, WHITES.

**SURFACE:** ORIGINAL ROUGH FACE, SANDED. **FINISH:** E&K CUSTOM PENETRATING OIL

**SPECIES:** MIXED OAK.

SPECS: THICKNESS - STANDARD 5/8", WIDTH - 3",5", 6 1/2" OR MIXED WIDTHS, LENGTH - 2' - 8'

MILLING: STANDARD IS TONGUE AND GROOVE (T&G) WITH RELIEF ON BACK.

ENGINEERED: AVAILABLE IN SOLID OR ENGINEERED.

CHARACTER: WILL INCLUDE SOME KNOTS, SURFACE CHECKING, CRACKS AND INSECT MARKS.

FSC: 100% RECYCLED, FSC CERTIFICATION UPON REQUEST.