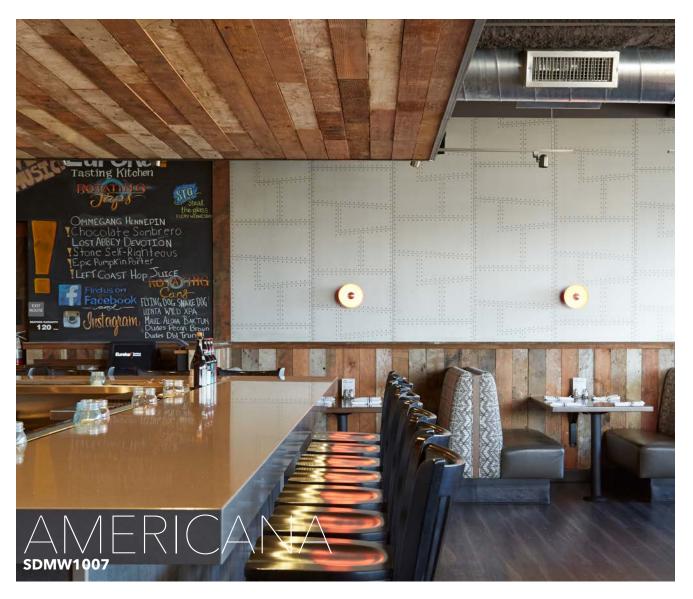

## THE AMERICANA - AN E&K CUSTOM SIDING BLEND

E&K'S AMERICANA SIDING BLEND IS A VERSATILE SIDING MIX COMPOSED OF RECLAIMED DOUGLAS FIR PLANKS. THE COLORS RANGE FROM ORANGE-BROWN TO CHOCOLATE-BROWN WITH BOARDS THAT HAVE A SUBTLE PATINA OF WHITE CEMENT DUST APPEARING THROUGHOUT THE MIX.