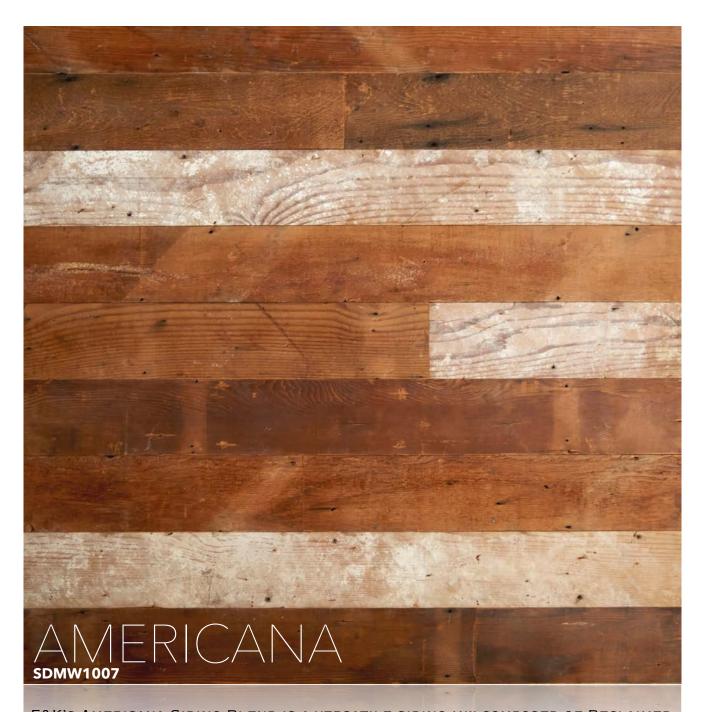

## THE AMERICANA - AN E&K CUSTOM SIDING BLEND

E&K'S AMERICANA SIDING BLEND IS A VERSATILE SIDING MIX COMPOSED OF RECLAIMED DOUGLAS FIR PLANKS. THE COLORS RANGE FROM ORANGE-BROWN TO CHOCOLATE-BROWN WITH BOARDS THAT HAVE A SUBTLE PATINA OF WHITE CEMENT DUST APPEARING THROUGHOUT THE MIX.