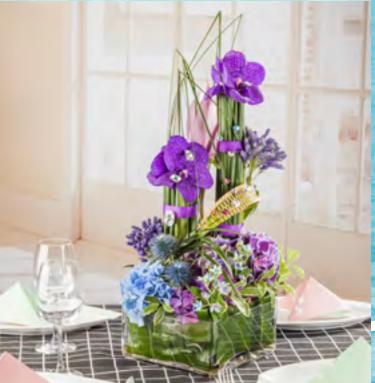

## CITY GLAMOROUS

The enriched crystal shapes in this combination allow them to fit well with almost all kinds of flower arrangements, shall it be an elegant classical design or a causal garden style display. "City Glamorous" is also well suited for flower arrangements used as interior decorations for added glamour.

Suitable for flower arrangements in living rooms, club houses, private parties, art events etc.

\* The length of the Crystal Flower Pins can be adjusted by cutting which provides flexibilities when matching with different flower arrangements and design.

All above floral arts are specially designed by florist of Anglo Chinese Florist Ltd.

Crystals mentioned above are imitated crystals.