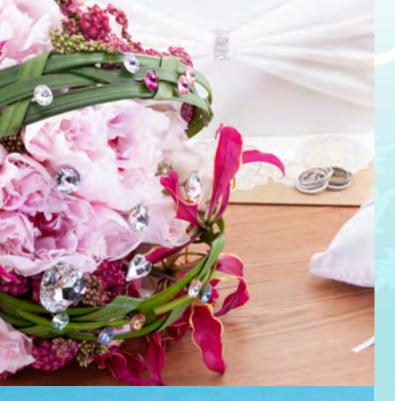

# Love Romance

Elegant heart shaped and smooth curvy shaped crystals bring a romantic touch to your alluring flower bouquet and fill the special moment with shimmering sparkles.

Suitable for Wedding, Valentines Day, Proposal, Mother's Day, Birthday, Anniversaries etc.