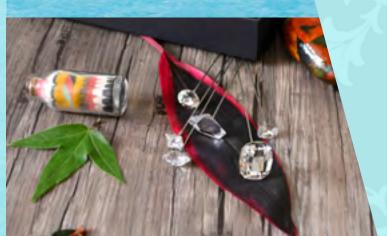

For height adjustments, stainless steel stalks can be cut short, while crystals can be swapped around via a screwing mechanism. All crystals and stalks can be reused. Apply elegance to your floral settings, and at the same time being environmental and user friendly, Crystal Flower Pins are definitely the perfect companion for flower lovers like you.

Suitable for flower arrangements in living rooms, club houses, private parties, art events etc.

\* The length of the Crystal Flower Pins can be adjusted by cutting which provides flexibilities when matching with different flower arrangements and design.