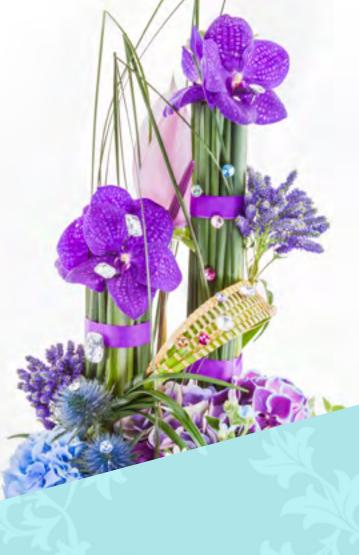

## CITY GLAMOROUS

The enriched crystal shapes in this combination allow them to fit well with almost all kinds of flower arrangements, shall it be an elegant classical design or a causal garden style display. "City Glamorous" is also well suited for flower arrangements used as interior decorations for added glamour.

Suitable for flower arrangements in living rooms, club houses, private parties, art events etc.

\* The length of the Crystal Flower Pins can be adjusted by cutting which provides flexibilities when matching with different flower arrangements and design.