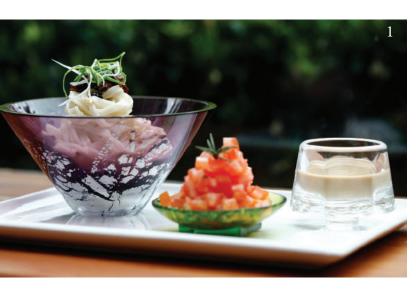

## TABLEWARE COLLECTION

LIULI LIVING - a progression of LIULI Crystal Art inspired by contemporary oriental aesthetics bringing out the ingenuity of life.

1. Lavender Drams, 5.51"L x 5.51"D x 2.76"H, VTD113.ATX 2. Smoke Plume Dance, 7.68"L x 6.89"D x 1.57"H, VGA009.ADX 3. Exquisite Goldenrod, 4.90"L x 4.90"D x 5.80"H, VGV017.ADX 4. Lunar Treasure Chest, 2.56"L x 2.56"D x 2.24"H, VGD220.ADX 5. Destined Harmony, 5.20"L x 2.95"D x 3.54"H, PCG092.ADA 6. Fragrant Aerial Dance, 8.66"L x 8.66"D x 1.97"H, VTD111.ATX 7. Heavenly Splendor, 3.94"L x 3.94"D x 6.22"H, VGC018.ADX