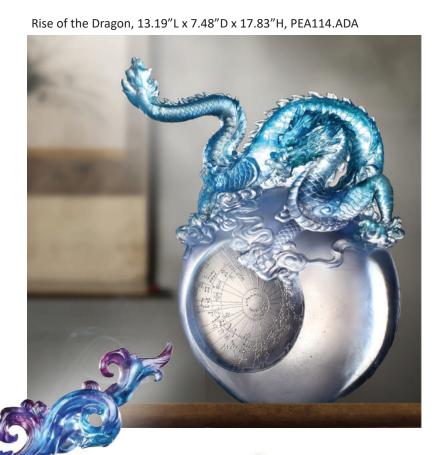

## MYSTICAL CREATURES

Fabulous creatures are embodiments of great wishes of prosperity. Sophisticated and intricate design details can be expected across all artworks.

Age of the Rising Dragon, 9.84"L x 4.72"D x 11.02"H, PEA107.ADA