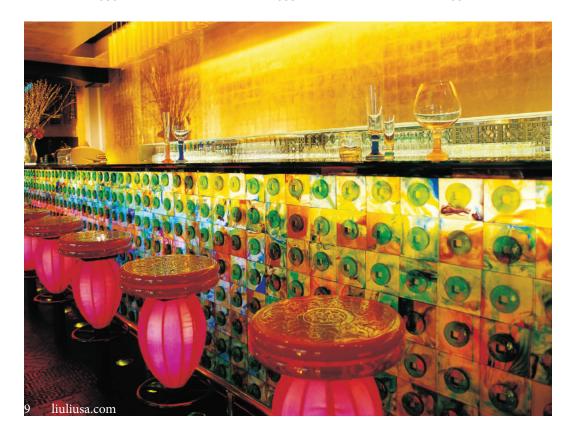

#### CRYSTAL TILE

Each crystal piece is unique in color and it's color vein because of the fully handmade and kiln-firing process. The color forms organically when the kiln reaches 2000°F, and color vein designs give the liuli crystal a life like the gentle flow of water. Dancing with lights, these accent pieces are versatile in design for table, wall, door, bar station, or stool.