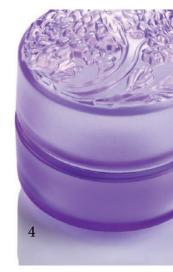

## TABLEWARE COLLECTION

LIULI LIVING - a progression of LIULI Crystal Art inspired by contemporary oriental aesthetics bringing out the ingenuity of life.

1. Lavender Drams, 5.51"L x 5.51"D x 2.76"H, VTD113.ATX 2. Smoke Plume Dance, 7.68"L x 6.89"D x 1.57"H, VGA009.ADX 3. Exquisite Goldenrod, 4.90"L x 4.90"D x 5.80"H, VGV017.ADX 4. Lunar Treasure Chest, 2.56"L x 2.56"D x 2.24"H, VGD220.ADX 5. Destined Harmony, 5.20"L x 2.95"D x 3.54"H, PCG092.ADA 6. Fragrant Aerial Dance, 8.66"L x 8.66"D x 1.97"H, VTD111.ATX 7. Heavenly Splendor, 3.94"L x 3.94"D x 6.22"H, VGC018.ADX