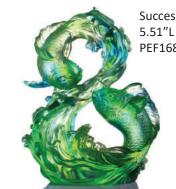

Right: Golden Jade Joy, a Vase of Riches

Success Begets Success 5.51"L x 4.13"D x 7.36"H PEF168.ADA

Across Nine Heavens we leap 12.40"L x 6.69"D x 13.19"H PEF165.ADB

liuliusa.com