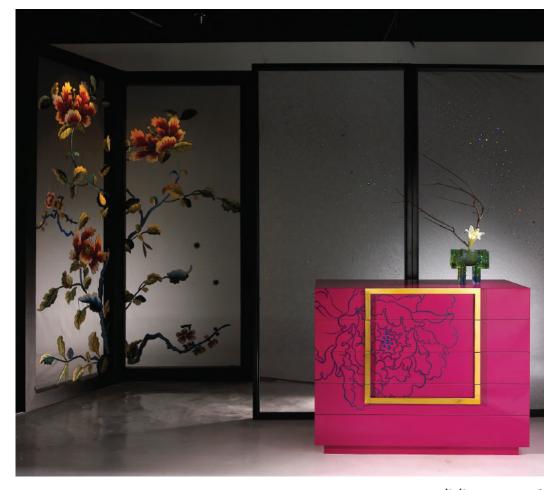

#### HAND EMBROIDERY PEONY SCREEN

Peony is the king of flowers and the epitome of prosperity and fullness of life. LIULI's unique peony pattern is vibrant in color and the shimmering thread and liuli beads add a touch of richness into the space.

This is made-to-order, please contact us for spec and pricing details.

Full colored

liuliusa.com liuliusa.com