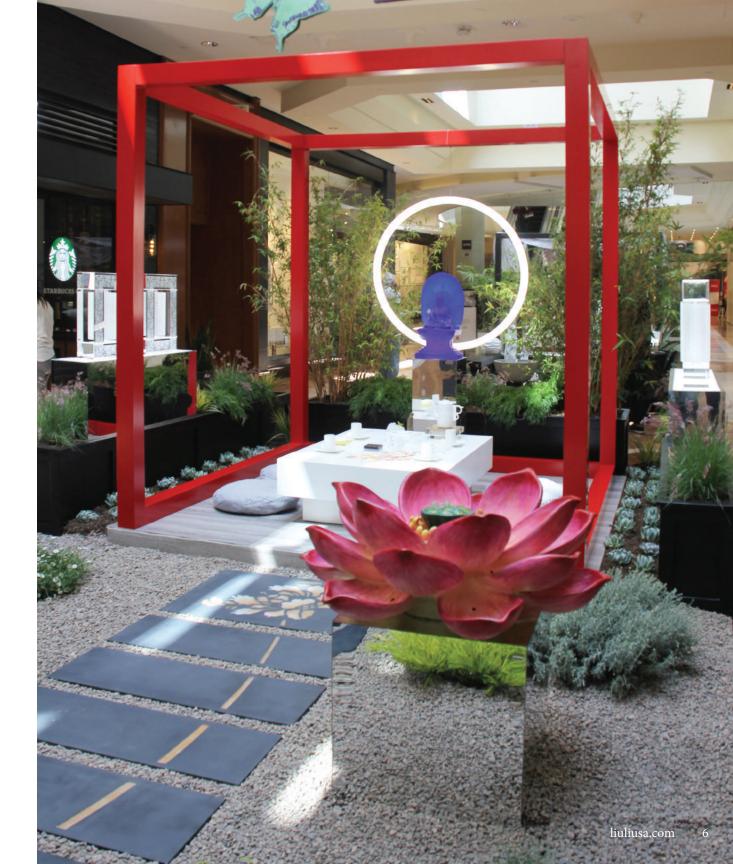

# GARDEN & LANDSCAPE 1

Accenting the exterior of your home with natural elements, in addition to flora and fauna to privacy trees, stonework, and water features, add a piece of liuli crystal to elevate the look.

# GARDEN & LANDSCAPE 2

Find inner peace when strolling down a zen garden. Enjoy a tranquil moment of meditation or share joyful moments with loved one.

New Medicine Liuli Buddha 12.60"L x 9.06"D x 22.80"H PED224.ADA