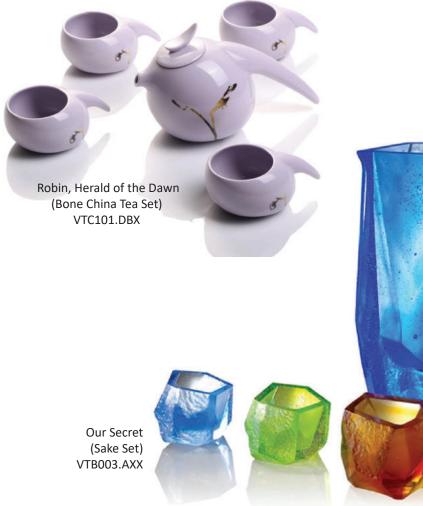

## DRINKWARE COLLECTION

LIULI LIVING combines Liuli crystal with different materials including bone china and porcelain that speaks a new creative language for wine goblets, sake cup, and shot glass.

Flower Moon Duo 3.00"L x 3.00"D x 8.58"H VTG068.ATX