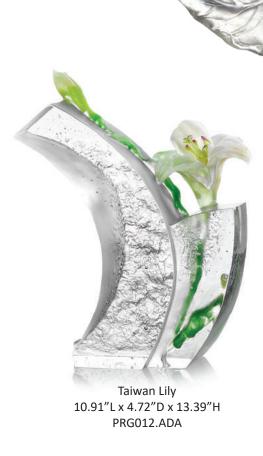

## FLOWER COLLECTION

Whether the interior style is contemporary, mid-century, country, glam, beach, rustic or traditional, a piece of floral art anchors the sense of elegance and brightness.

Sunny Day 11.42"L x 8.66"D x 14.02"H PEG052.ADA