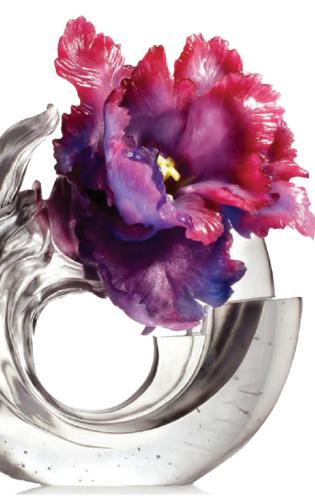

## FLOWER COLLECTION

Whether the interior style is contemporary, mid-century, country, glam, beach, rustic or traditional, a piece of floral art anchors the sense of elegance and brightness.

Sunny Day 11.42"L x 8.66"D x 14.02"H PEG052.ADA