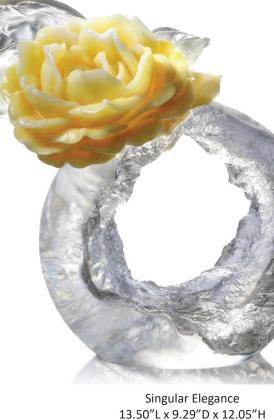

## FLOWER COLLECTION

Whether the interior style is contemporary, mid-century, country, glam, beach, rustic or traditional, a piece of floral art anchors the sense of elegance and brightness.

Sunny Day 11.42"L x 8.66"D x 14.02"H PEG052.ADA