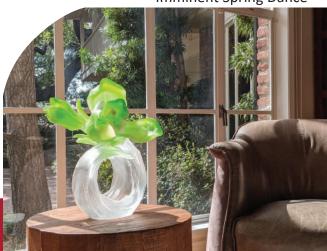

## FLOWER COLLECTION

Whether the interior style is contemporary, mid-century, country, glam, beach, rustic or traditional, a piece of floral art anchors the sense of elegance and brightness.

Sunny Day 11.42"L x 8.66"D x 14.02"H PEG052.ADA