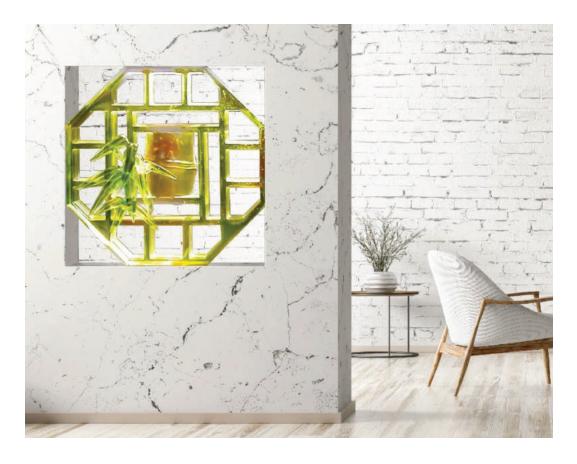

#### CRYSTAL TILE

Each crystal piece is unique in color and it's color vein because of the fully handmade and kiln-firing process. The color forms organically when the kiln reaches 2000°F, and color vein designs give the liuli crystal a life like the gentle flow of water. Dancing with lights, these accent pieces are versatile in design for table, wall, door, bar station, or stool.

Abundance from Within 3.94"L x 2.24"D x 4.06"H PAE086.ADA

Knot of Happiness 2.75"L x 2.75"D x 1.18"H PFE035.ADA

Everlasting Prosperity 2.75"L x 2.75"D x 1.18"H PFE032.ADA

An accent piece adds sophistication and elegance into the space.