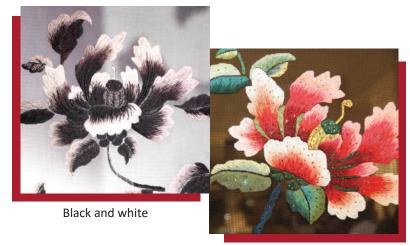

#### HAND EMBROIDERY PEONY SCREEN

Peony is the king of flowers and the epitome of prosperity and fullness of life. LIULI's unique peony pattern is vibrant in color and the shimmering thread and liuli beads add a touch of richness into the space.

This is made-to-order, please contact us for spec and pricing details.

Full colored

liuliusa.com liuliusa.com