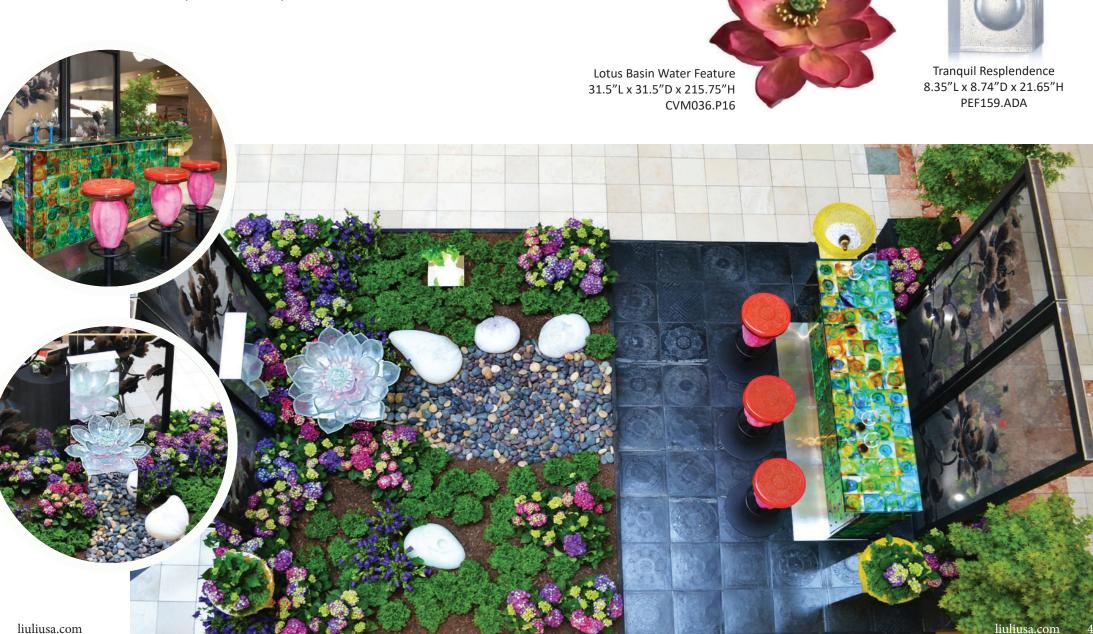

# GARDEN & LANDSCAPE 1

Accenting the exterior of your home with natural elements, in addition to flora and fauna to privacy trees, stonework, and water features, add a piece of liuli crystal to elevate the look.

# GARDEN & LANDSCAPE 2

Find inner peace when strolling down a zen garden. Enjoy a tranquil moment of meditation or share joyful moments with loved one.

New Medicine Liuli Buddha 12.60"L x 9.06"D x 22.80"H PED224.ADA

Everlasting Will of Dharma 14.60"L x 5.50"D x 20.30"H PED182.ADA