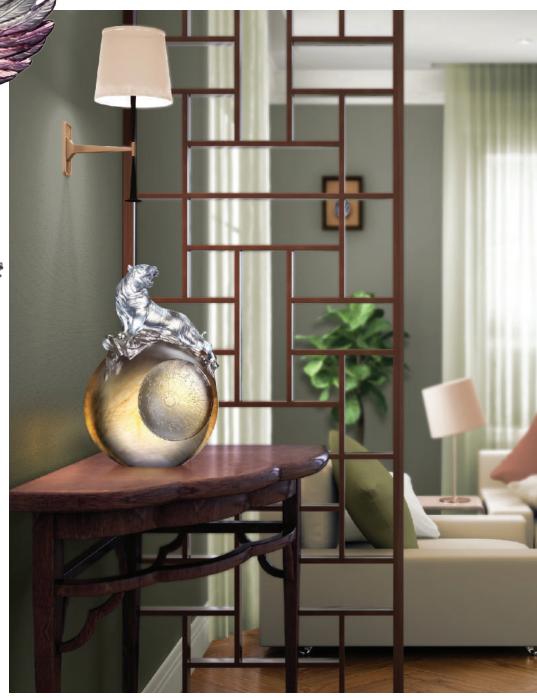

## FENG SHUL COLLECTION

Invite positive energy (qi) into space. Balance out the interior and busy life with calming Zen design artworks.

ANIMAL
COLLECTION

The combination of realism of animals and abstract aesthetics makes for a dynamic display in your decor.

Rise 15.91"L x 9.65"D x 14.17"H PEH224.ADA

With a Will, a Way 15.75"L x 9.84"D x 17"H PEH221.ADW

Boundless Grandeur 16.73"L x 7.09"D x 18.03"H PEH213.ADA

Roar of the Tiger, 11.18"L x 6.30"D x 16.61"H, PEA113.ADA