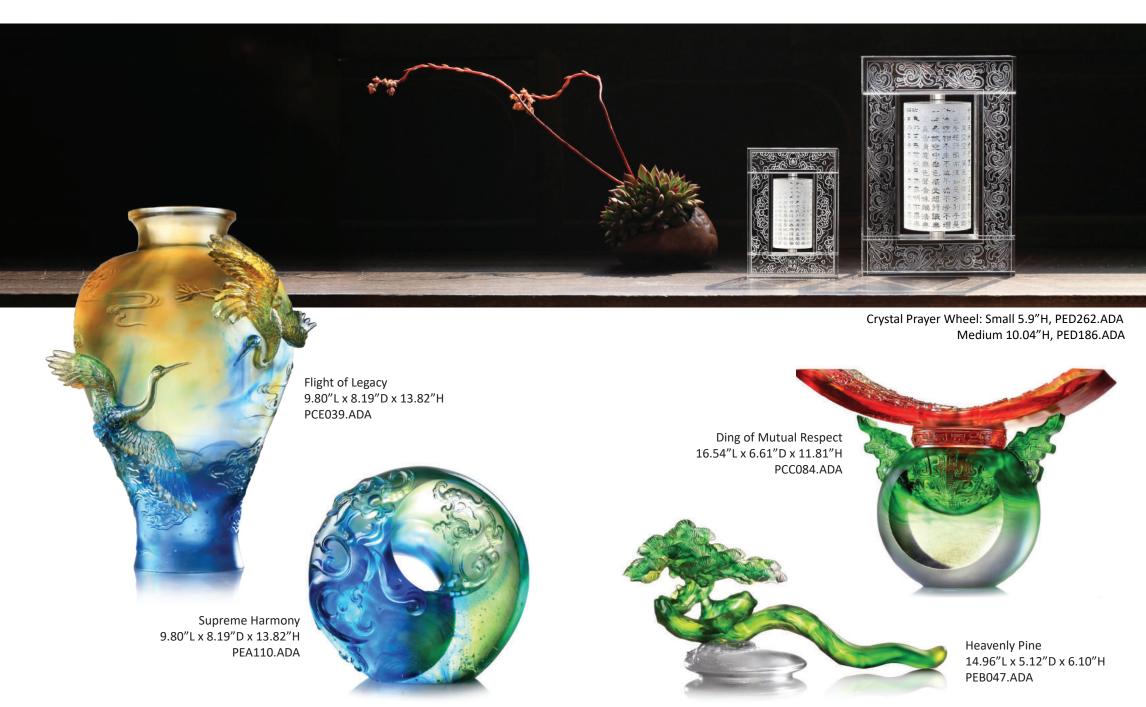

the sense of elegance and brightness.



Sunny Day 11.42"L x 8.66"D x 14.02"H PEG052.ADA



A Fresh and Wonderful Blessing 4.33"L x 4.41"D x 3.07"H PRG001.ADA







PEG055.ADA







**Peach Blossom Spring** 



#### NATURE COLLECTION

Bring more life and energy into space through our nature collection. Find a conversation piece that shows the collectors' breadth of mind.





liuliusa.com

Top: Harmonious Beauty

Left: In Praise of the Tulip, a Vase of Riches

Right: Golden Jade Joy, a Vase of Riches





Success Begets Success 5.51"L x 4.13"D x 7.36"H PEF168.ADA



Across Nine Heavens we leap 12.40"L x 6.69"D x 13.19"H PEF165.ADB

liuliusa.com





## FENG SHUL COLLECTION

Invite positive energy (qi) into space. Balance out the interior and busy life with calming Zen design artworks.



ANIMAL
COLLECTION

The combination of realism of animals and abstract aesthetics makes for a dynamic display in your decor.



Rise 15.91"L x 9.65"D x 14.17"H PEH224.ADA



With a Will, a Way 15.75"L x 9.84"D x 17"H PEH221.ADW

Boundless Grandeur 16.73"L x 7.09"D x 18.03"H PEH213.ADA



Roar of the Tiger, 11.18"L x 6.30"D x 16.61"H, PEA113.ADA

## MYSTICAL CREATURES

Fabulous creatures are embodiments of great wishes of prosperity. Sophisticated and intricate design details can be expected across all artworks.

Age of the Rising Dragon, 9.84"L x 4.72"D x 11.02"H, PEA107.ADA



The Beauty of Harmony 4.06"L x 1.97"D x 3.94"H PAA056.ADA



**Guardian Lion** 1.65"L x 3.35"D x 4.55"H PAA041.ADA



Auspicious Qilin 8.27"L x 2.20"D x 3.62"H PAA054.ATA

**Eternal Peace Baoping** 11.61"L x 8.66"D