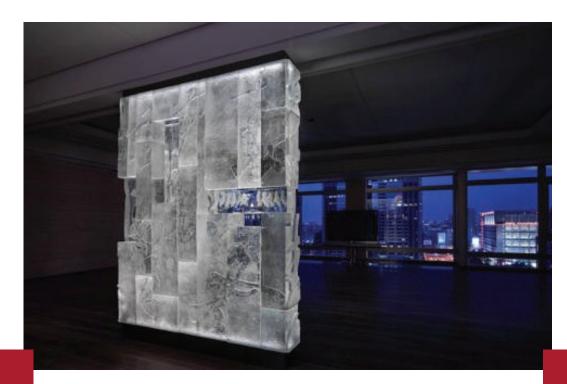

#### CRYSTAL TILE

Each crystal piece is unique in color and it's color vein because of the fully handmade and kiln-firing process. The color forms organically when the kiln reaches 2000°F, and color vein designs give the liuli crystal a life like the gentle flow of water. Dancing with lights, these accent pieces are versatile in design for table, wall, door, bar station, or stool.