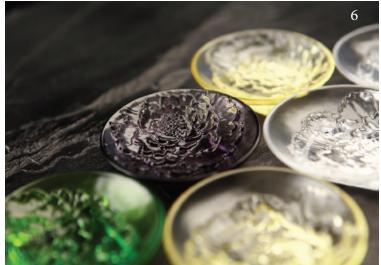

#### CRYSTAL TILE

Each crystal piece is unique in color and it's color vein because of the fully handmade and kiln-firing process. The color forms organically when the kiln reaches 2000°F, and color vein designs give the liuli crystal a life like the gentle flow of water. Dancing with lights, these accent pieces are versatile in design for table, wall, door, bar station, or stool.

Abundance from Within 3.94"L x 2.24"D x 4.06"H PAE086.ADA

Knot of Happiness 2.75"L x 2.75"D x 1.18"H PFE035.ADA

Everlasting Prosperity 2.75"L x 2.75"D x 1.18"H PFE032.ADA

An accent piece adds sophistication and elegance into the space.