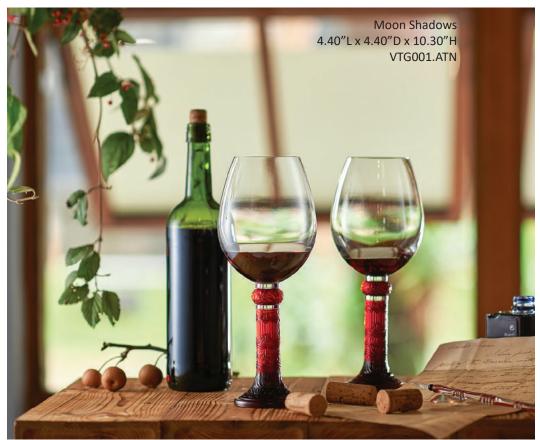

## DRINKWARE COLLECTION

LIULI LIVING combines Liuli crystal with different materials including bone china and porcelain that speaks a new creative language for wine goblets, sake cup, and shot glass.

Flower Moon Duo 3.00"L x 3.00"D x 8.58"H VTG068.ATX