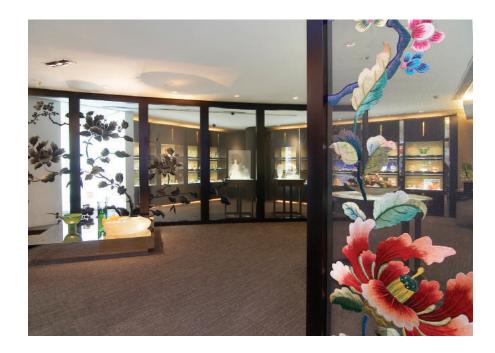

#### HAND EMBROIDERY PEONY SCREEN

Peony is the king of flowers and the epitome of prosperity and fullness of life. LIULI's unique peony pattern is vibrant in color and the shimmering thread and liuli beads add a touch of richness into the space.

This is made-to-order, please contact us for spec and pricing details.

Full colored

liuliusa.com liuliusa.com