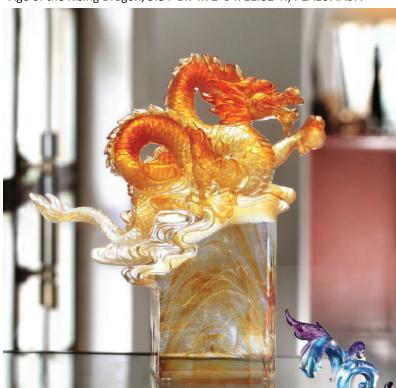

## MYSTICAL CREATURES

Fabulous creatures are embodiments of great wishes of prosperity. Sophisticated and intricate design details can be expected across all artworks.

Age of the Rising Dragon, 9.84"L x 4.72"D x 11.02"H, PEA107.ADA