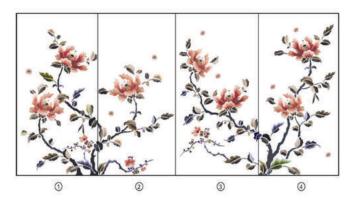

#### HAND EMBROIDERY PEONY SCREEN

Peony is the king of flowers and the epitome of prosperity and fullness of life. LIULI's unique peony pattern is vibrant in color and the shimmering thread and liuli beads add a touch of richness into the space.

This is made-to-order, please contact us for spec and pricing details.

Full colored

liuliusa.com liuliusa.com