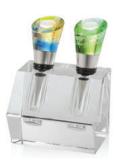

ingenuity of life.

1. Lavender Drams, 5.51"L x 5.51"D x 2.76"H, VTD113.ATX 2. Smoke Plume Dance, 7.68"L x 6.89"D x 1.57"H, VGA009.ADX 3. Exquisite Goldenrod, 4.90"L x 4.90"D x 5.80"H, VGV017.ADX 4. Lunar Treasure Chest, 2.56"L x 2.56"D x 2.24"H, VGD220.ADX 5. Destined Harmony, 5.20"L x 2.95"D x 3.54"H, PCG092.ADA 6. Fragrant Aerial Dance, 8.66"L x 8.66"D x 1.97"H, VTD111.ATX 7. Heavenly Splendor, 3.94"L x 3.94"D x 6.22"H, VGC018.ADX

















liuliusa.com liuliusa.com 24

## DRINKWARE COLLECTION

LIULI LIVING combines Liuli crystal with different materials including bone china and porcelain that speaks a new creative language for wine goblets, sake cup, and shot glass.





Flower Moon Duo 3.00"L x 3.00"D x 8.58"H VTG068.ATX

> Richly Intoxicating Beauty (Wine Stopper) VGD091.AXX







liuliusa.com