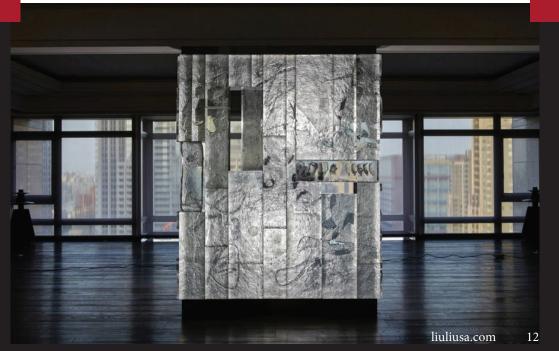

#### CRYSTAL TILE

Each crystal piece is unique in color and it's color vein because of the fully handmade and kiln-firing process. The color forms organically when the kiln reaches 2000°F, and color vein designs give the liuli crystal a life like the gentle flow of water. Dancing with lights, these accent pieces are versatile in design for table, wall, door, bar station, or stool.