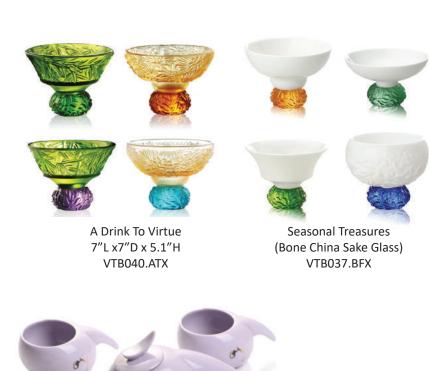

## DRINKWARE COLLECTION

LIULI LIVING combines Liuli crystal with different materials including bone china and porcelain that speaks a new creative language for wine goblets, sake cup, and shot glass.

Flower Moon Duo 3.00"L x 3.00"D x 8.58"H VTG068.ATX