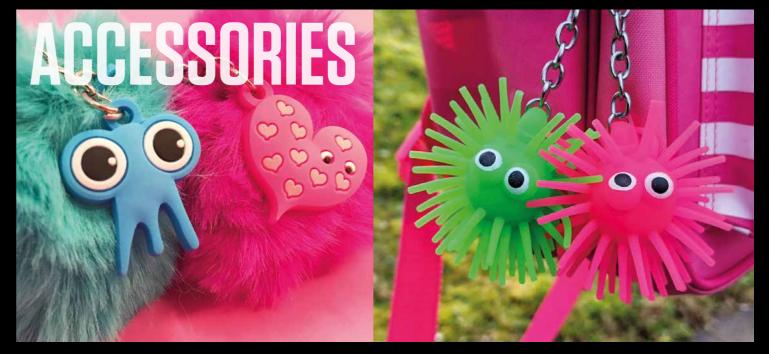

Pom pom keyring POMKYRPL

Pom pom keyring **POMKYRPK** 

- LIGHTS UP!

Mini silicone purse SIMIPUPK

FEATURES: •Easily lights up with a quick tap
•Fun character design

Fuzzy Guy light up

keyring FUZKYRGR

LIGHTS UP!

**FEATURES:** 

Fuzzy Guy light up keyring FUZKYROR

Fuzzy Guy light up keyring **FUZKYRPK** 

FEATURES: Fun Hugga 3D characterIncludes key chainHard, durable material

www.tinc.co.uk

Hugga 3D keyring

**3DKRHUGŔ** 

FEATURES:

Mallo 3D keyring 3DKRMAPK<sup>'</sup>

Sliding mirror keyring MIRKYRPK

wholesale@tinc.co.uk