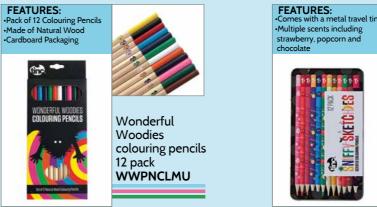

# Luxury gifts sets full of fun goodies!

**CONTENTS:** •Colouring pencil set

www.tinc.co.uk

CONTENTS:
-Includes 6 chunky wax crayons
-50 full character pages

CONTENTS: Activity and colouring book Colouring pencil set •Sharpener •Eraser