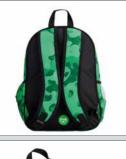

www.tinc.co.uk

**FEATURES:** 

Hugga •Two large compartments
•Two mesh side holders
•Adjustable, padded straps
•Top carry handle
•40 x 30 x 13cm (H x W x D) Expedition backpack **EXBPHUGR** 

Hugga Junior

**JBPKHUGR** 

camo backpack

**FEATURES:** •Padded adjustable straps •Top carry handle •33 x 27 x 11 (H x W x D)

Hugga camo

Lunch bag SALBHUGR

Hugga Monster backpack BPMONHUG

**FEATURES:** •includes: built-in sharpene ballpoint pen, pencil with eraser topper, and 15cm ru •Small and large