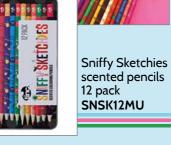

FEATURES:

**66** 

GLITTER EDGE PENS

**FEATURES**:

Nifty Snifty Twin Tipped Highlighters - Set of 10 **NISNDTHI** 

PASTEL HIGHLIGHTER 

Set of 6 pastel highlighters **S**6PASTHL

Set of 6 Glitter egde pens S6GLITHL