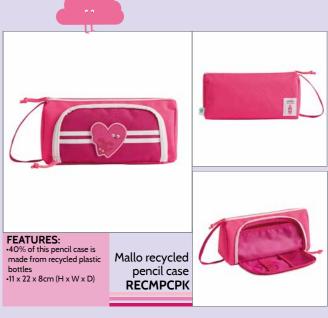

FEATURES:
•3 large compartments
•Durable zip
•7x 22 x11cm (H x W x D)

Mallo triple zip pencil case MATRIPPC

Mallo love heart mug MACMUGPK

**FEATURES:** •Pretty Mallo heart pattern

Mallo hearts wash bag MAWASHPK