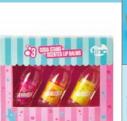

- SCENTED!

Set of 3 lolly lip balms

**LIPLOLMU** 

-LIGHTS UP!

•Sliding hidden mirror •Shaped acrylic

Soda bottle design

lip balms

Set of 3 soda LIPBOTMU