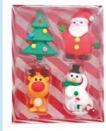

Santa/Reindeer wind up toys 2 pack RĖINSANT

FEATURES:

•Extra large Reindeer cha

Brussel sprout and Reindeer pin badge 2 pack **XMPINBAD** 

Pack of 4 fun Christmas erasers **4XMASERA** 

FEATURES:
-3 fun characters; Snowman /
Reindeer / Santa