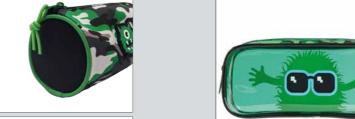

Hugga camo barrel pencil case CABAPCGR

Hugga hot and cold water bottle HCWBHUGR

FEATURES:
•Leak-proof
•Twist lid top
•500ml
•Single Skinned

FEATURES:

Hugga camo wash bag HUWASHGR

FEATURES:
•8 pens in 1
•8 colours to choose from
•Hugga character top