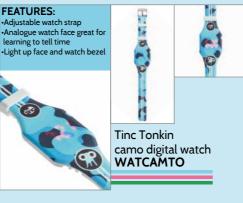

Tonkins live under the sea and are recognised easily by their jellyfish-like bodies. They are very adventurous and love letting the current carry them to exciting new places. The Tonkins are well-loved amongst fun-loving Tinc fans.

# **FEATURES:** •Analogue watch face, great for learning to tell time ·Light up face and watch bezel

Don't worry if you make a mistake!

Set of 4 cool dude

erasers

**S4BOYERA** 

**FEATURES**:

FEATURES:

Set of 2 lovely lip balms **LIPMCRMU** 