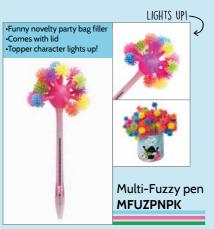

Light up

•Handy digital clock and pen combined

crayon HSCRYNMU

MULTII

Star Multi

highlighter STARHLPK

www.tinc.co.uk

Pom Pom pen

POMPENPK

www.tinc.co.uk wholesale@tinc.co.uk

•6 pastel highlighters in one

www.tinc.co.uk wholesale@tinc.co.uk www.tinc.co.uk