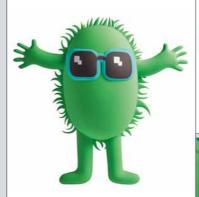

Huggas live high up in bamboo trees, and of all the Tinc tribes, they are one of the most unique looking, with their fluffy green fur and huge hands.

Huggas got their name from their love of hugging! They can come in different shapes; they are very easy-going and love nothing more than hugging a problem away!