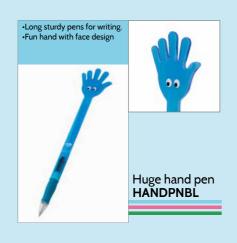

speaker black RNDWPSPK

FUN DECOR!—

•Fun Star shape
•Includes 5 highlighter tips
•For school,work or party bag

•Fun Star shape
•Includes 5 highlighter tips
•For school,work or party bag

Press the nib and watch the

Light up

•Handy digital clock and pen combined

crayon HSCRYNMU

MULTII

Star Multi

highlighter STARHLPK

www.tinc.co.uk

Pom Pom pen