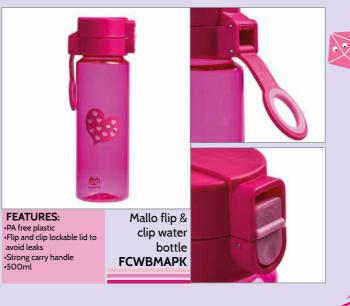

FEATURES:
-BPA free plastic
-Flip and clip lockable lid to avoid leaks
-Strong carry handle
-500ml

Kronk Flip & Clip Water bottle FCWB2KBK

FEATURES: •BPA Free Plastic •Lid with carry handle •550ml

Kronk flip straw water bottle BOTLKRBK