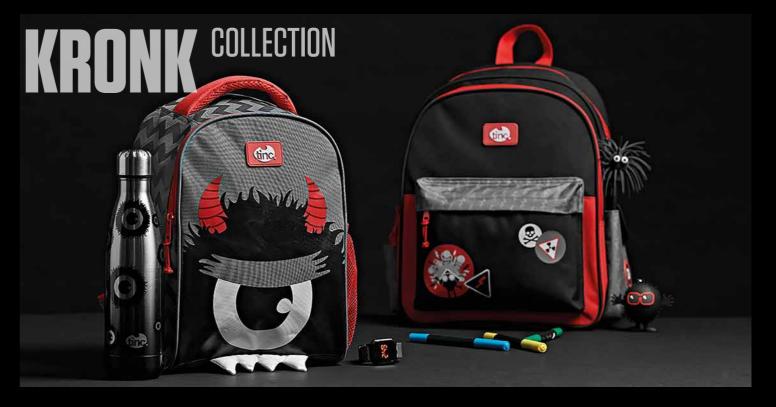

THE MALLOS

Kronks are inventors; they are incredible at making weird and wonderful mechanical things from pieces of day-to-day scrap.

They enjoy their own company and are never happier than when thinking and creating something new. The Kronk team has been expanding rapidly over the last couple of years and is set to get even bigger! With new characters and shapes joining this tribe, these are ones to keep an eye on!