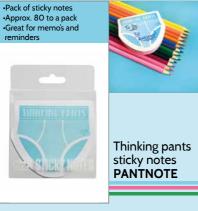

wireless speaker blue BOPSKBLU



PORTABLE!



Portable, waterproof, wireless & re-chargeable -Boogie to colour changing lights -Carabiner clip Waterproof round







FEATURES:
•Cute cloud lights
•Perfect bedroom d

www.tinc.co.uk

Cloud string STRLICLD





speaker black RNDWPSPK

FUN DECOR!—











































•Fun Star shape
•Includes 5 highlighter tips
•For school,work or party bag



•Fun Star shape
•Includes 5 highlighter tips
•For school,work or party bag









Press the nib and watch the



Light up



•Handy digital clock and pen combined



crayon HSCRYNMU



MULTII

Star Multi

highlighter STARHLPK





www.tinc.co.uk





Pom Pom pen

POMPENPK

www.tinc.co.uk wholesale@tinc.co.uk

























•6 pastel highlighters in one



















www.tinc.co.uk wholesale@tinc.co.uk www.tinc.co.uk





# Luxury gifts sets full of fun goodies!



**CONTENTS:** •Colouring pencil set

www.tinc.co.uk









CONTENTS:
-Includes 6 chunky wax crayons
-50 full character pages







CONTENTS: Activity and colouring book Colouring pencil set •Sharpener •Eraser

Hugga Acitivity Bundle ACTSTCAM











## Useful stationery sets full of fun goodies!







Mallo Tribal Stationery Starter Pack GFSE31PK







Tonkin Tribal Stationery Starter Pack GFSE31BL

# CONTENTS: •Scented 15cm Ruler •Scented Bendy Eraser







Hugga Tribal Stationery Starter Pack GFSE31GR









Ooloo Tribal Stationery Starter Pack

**GFSE31PU** 

www.tinc.co.uk











Set of 5 happy highlighters HĂPHLTMU





Set of 4 Sweetie highlighters **SWEHLTMU** 

Mr.