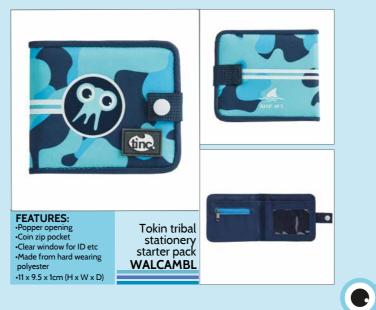

LABPKRBK

**FEATURES**: Large zipper compartment
 Mesh bottle holder Padded adjustable straps
Top carry handle
OX 25 x 30cm (H x W x D)

FEATURES: Popper opening
Coin zip pocket
Clear window for ID etc •Made from hard wearing, polyester •9.5 x 11 x 1cm (H x W x D)