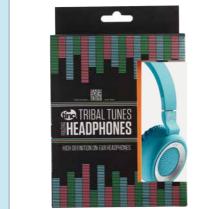

**Tinc Earpods** EARPODBL

SO HANDY!

GREAT SOUND!—

FLASHES!—

FEATURES:

-Lights flash to music
-Music pause feature when you take a call
-Charging cable included
-Compatible with android & iOS

FEATURES:

headphones Wired TUNEHPBL