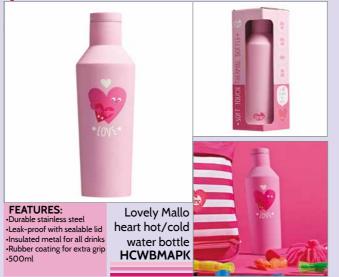

Hearts hot
& cold water
bottle
HCWBOTPK

Faux fur

FEATURES: •Faux Fur barrel shape •Durable large zip •9 x 23 x 9 (H x W x D) barrel pencil case FURBPCPK

Mallo heart

wallet **WALHRTPK** 

•Large main compartment
•Front zipped compartments •Two side pockets
•Padded adjustable straps •Top carry handle •36 x 29 x 36cm (H x W x D)