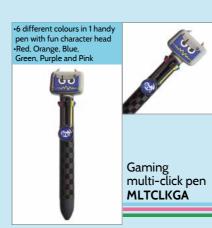

Hugga camo barrel pencil case CABAPCGR

Hugga hot and cold water bottle HCWBHUGR

FEATURES:
•Leak-proof
•Twist lid top
•500ml
•Single Skinned

FEATURES:

Hugga camo wash bag HUWASHGR

FEATURES:
•8 pens in 1
•8 colours to choose from
•Hugga character top