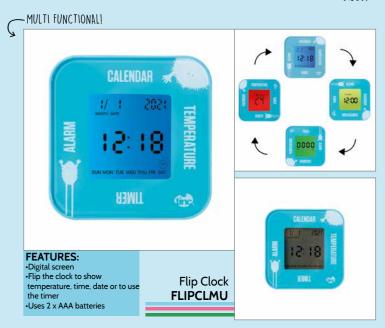

ing a bit of magic to the day.











# Fun gadgets for all occasions!















DISCO! —



Dual usage: Use as a party light or night light
 Amazing sensory light show
 Rotation option

Galaxy projector light GAPROCLK



FEATURES: •Pretty decorative lighting
•3 x AAA batteries

- SENSORY

Fibre optic light FIBOPLIG

Tornado lamp

TORNADLM



FEATURES:
-1 x Mini Boogie Light with USB
-1 x USB-C Android adaptor •1 x Apple iPhone adaptor •4 x 4 x 4.4cm (H x W x D)

Mini USB boogie light MINILIMU

**USB** 

Boogie light BOOGIUSB



Diamond shaped disco light Includes 3 AG3 'button' batte Boogie in the bath 2 BOOBATH2 Waterproof for the bath or



LIGHTS UP!



**FEATURES:** up and down
•Operates up to 10 hours at one

Big gloop lava lamp LAVALAMP



FEATURES:





FEATURES:

PARTY!



wholesale@tinc.co.uk

### www.tinc.co.uk

wholesale@tinc.co.uk

### www.tinc.co.uk







# Fun gadgets for all occasions!



•Waterproof & wipe clean
 •LED light with 3 flash settings
 •Easy to attach & release
 •Fun useful gadget

Tinc scooter light SCOOLIBL



•Listening time when charged 2-3 hrs

**Tinc Earpods** EARPODBL



SO HANDY!

GREAT SOUND!—



FLASHES!—



FEATURES:

-Lights flash to music
-Music pause feature when you take a call
-Charging cable included
-Compatible with android & iOS





FEATURES:

headphones Wired TUNEHPBL





# Fun gadgets for all occasions!



**FEATURES:** •Easily switch between AUX and radio mode ·Skip, play, forward, pause previous song options
•Fun character design with

**BOP** wireless speaker blue BOPSKBLU



PORTABLE!



Portable, waterproof,