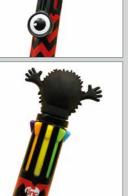

Hugga camo barrel pencil case CABAPCGR

Hugga hot and cold water bottle HCWBHUGR

FEATURES:
•Leak-proof
•Twist lid top
•500ml
•Single Skinned

FEATURES:

Hugga camo wash bag HUWASHGR

FEATURES:
•8 pens in 1
•8 colours to choose from
•Hugga character top

Kronk

urban wallet

WALKRURB

pen **MLTCLKKR** 

FEATURES: -Two large compartments
-Two mesh side holders
-Adjustable, padded straps
-Top carry handle
-40 x 13 x 30cm (Hx W x D)

Kronk
urban backpack
URBPKRBK

FEATURES: Large rectangle compartment
 Insulated lining to keep food •Front zip compartment
•Long, adjustable strap
•Top carry handle