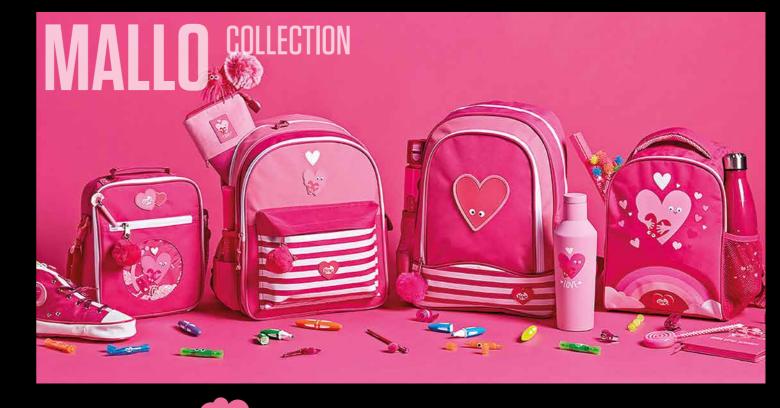

Mallos live on soft, grassy islands in the sky. They always help one another to care for their island village. They love spending time with friends and are filled with so much happiness they are practically weightless and move around by floating. They are soft, gentle creatures with big hearts.