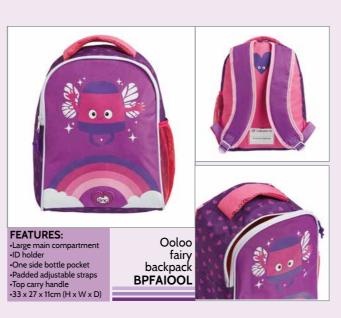

This orange tribe loves having fun socialising and hanging out together, chilling.

The Ooloos are eccentric in character and are a tribe of wizards who live on islands with tall

adding a bit of magic to the day.

# CONTENTS: •Scented 15cm Ruler •Scented Bendy Eraser

Hugga Tribal Stationery Starter Pack GFSE31GR

Ooloo Tribal Stationery Starter Pack

**GFSE31PU** 

www.tinc.co.uk

Set of 5 happy highlighters HĂPHLTMU

Set of 4 Sweetie highlighters **SWEHLTMU** 