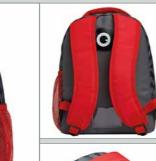

camo backpack

**FEATURES:** •Padded adjustable straps •Top carry handle •33 x 27 x 11 (H x W x D)

Hugga camo

Lunch bag SALBHUGR

Hugga Monster backpack BPMONHUG

**FEATURES:** •includes: built-in sharpene ballpoint pen, pencil with eraser topper, and 15cm ru •Small and large