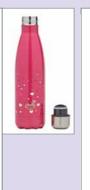

FEATURES:
•Sneaker/trainer design
•Mallo heart character •Spacious main compartment •13 x 22.5 x 8cm (H x W x D)

mallo sneaker pencil case SKPCMAPK

FEATURES:
-Durable stainless steel
-Leak-proof with
sealable lid
-Insulated metal for all
drinks
-500ml

Hearts hot
& cold water
bottle
HCWBOTPK

Faux fur

FEATURES: •Faux Fur barrel shape •Durable large zip •9 x 23 x 9 (H x W x D) barrel pencil case FURBPCPK

Mallo heart

wallet **WALHRTPK** 

•Large main compartment
•Front zipped compartments •Two side pockets
•Padded adjustable straps •Top carry handle •36 x 29 x 36cm (H x W x D)