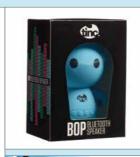

# Fun gadgets for all occasions!

**FEATURES:** •Easily switch between AUX and radio mode ·Skip, play, forward, pause previous song options
•Fun character design with

**BOP** wireless speaker blue BOPSKBLU