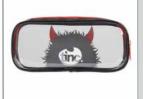

**FEATURES:** •3 large compartments
•Durable zips
•Camo pattern
•7 x 22 x 11cm (H x W x D)

Hugga Tri compartment pencil case TCPCHUGR

Hugga camo PVC pencil case HUPVPCGR

**FEATURES:** monster moulded patch •8.5 x 22x 8.5cm (Hx W x D)