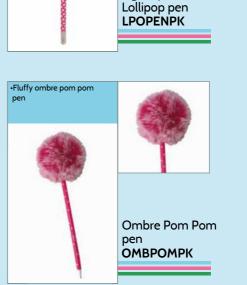

Light up

•Handy digital clock and pen combined

crayon HSCRYNMU

MULTII

Star Multi

highlighter STARHLPK

www.tinc.co.uk

Pom Pom pen

POMPENPK

www.tinc.co.uk wholesale@tinc.co.uk

•6 pastel highlighters in one

www.tinc.co.uk wholesale@tinc.co.uk www.tinc.co.uk