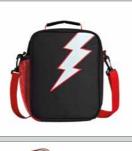

Kronk

urban wallet

WALKRURB

pen **MLTCLKKR** 

FEATURES: -Two large compartments
-Two mesh side holders
-Adjustable, padded straps
-Top carry handle
-40 x 13 x 30cm (Hx W x D)

Kronk
urban backpack
URBPKRBK

FEATURES: Large rectangle compartment
 Insulated lining to keep food •Front zip compartment
•Long, adjustable strap
•Top carry handle