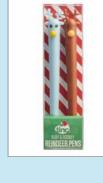

Santa/Reindeer wind up toys 2 pack RĖINSANT

FEATURES:

•Extra large Reindeer cha

Brussel sprout and Reindeer pin badge 2 pack **XMPINBAD** 

Pack of 4 fun Christmas erasers **4XMASERA** 

FEATURES:
-3 fun characters; Snowman /
Reindeer / Santa