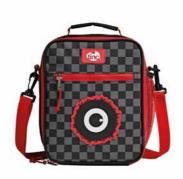

camo backpack

**FEATURES:** •Padded adjustable straps •Top carry handle •33 x 27 x 11 (H x W x D)

Hugga camo

Lunch bag SALBHUGR

Hugga Monster backpack BPMONHUG

**FEATURES:** •includes: built-in sharpene ballpoint pen, pencil with eraser topper, and 15cm ru •Small and large