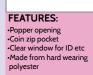

LABPKRBK

**FEATURES**: Large zipper compartment
 Mesh bottle holder Padded adjustable straps
Top carry handle
OX 25 x 30cm (H x W x D)

FEATURES: Popper opening
Coin zip pocket
Clear window for ID etc •Made from hard wearing, polyester •9.5 x 11 x 1cm (H x W x D)