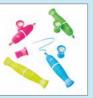

# Fun gadgets for all occasions!

DISCO! —

Dual usage: Use as a party light or night light
 Amazing sensory light show
 Rotation option

Galaxy projector light GAPROCLK

FEATURES: •Pretty decorative lighting
•3 x AAA batteries

- SENSORY

Fibre optic light FIBOPLIG

Tornado lamp

TORNADLM

FEATURES:
-1 x Mini Boogie Light with USB
-1 x USB-C Android adaptor •1 x Apple iPhone adaptor •4 x 4 x 4.4cm (H x W x D)

Mini USB boogie light MINILIMU

**USB** 

Boogie light BOOGIUSB

Diamond shaped disco light Includes 3 AG3 'button' batte Boogie in the bath 2 BOOBATH2 Waterproof for the bath or

LIGHTS UP!

**FEATURES:** up and down
•Operates up to 10 hours at one