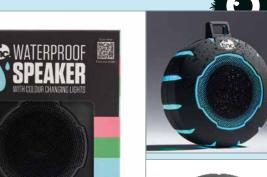

PORTABLE!

Portable, waterproof, wireless & re-chargeable -Boogie to colour changing lights -Carabiner clip Waterproof round

FEATURES:
•Cute cloud lights
•Perfect bedroom d

www.tinc.co.uk

Cloud string STRLICLD

speaker black RNDWPSPK

FUN DECOR!—

•Fun Star shape
•Includes 5 highlighter tips
•For school,work or party bag

•Fun Star shape
•Includes 5 highlighter tips
•For school,work or party bag

Press the nib and watch the