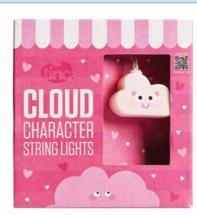

PORTABLE!

Portable, waterproof, wireless & re-chargeable -Boogie to colour changing lights -Carabiner clip Waterproof round

FEATURES:
•Cute cloud lights
•Perfect bedroom d

www.tinc.co.uk

Cloud string STRLICLD