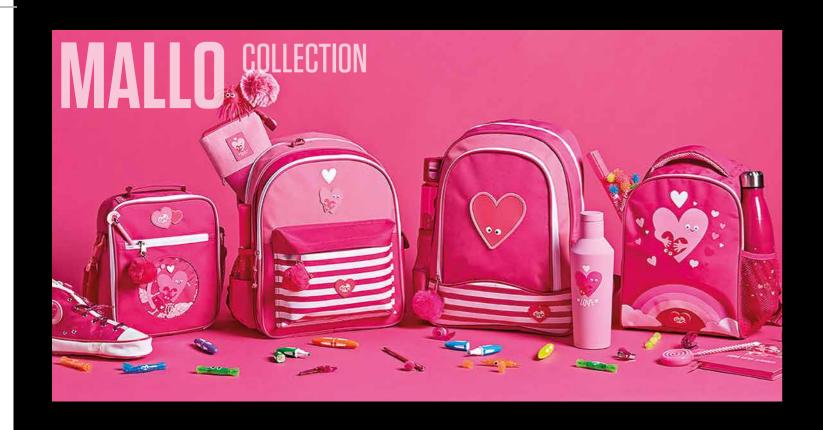

Mallos live on soft, grassy islands in the sky. They always help one another to care for their island village. They love spending time with friends and are filled with so much happiness they are practically weightless and move around by floating. They are soft, gentle creatures with big hearts.