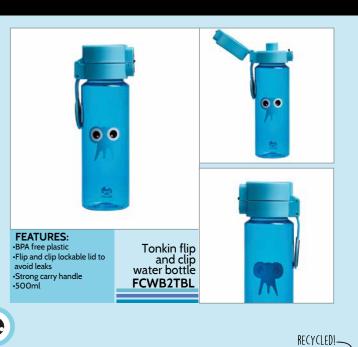

FEATURES:
-BPA free plastic
-Flip and clip lockable lid to avoid leaks
-Strong carry handle
-500ml

Kronk Flip & Clip Water bottle FCWB2KBK

FEATURES: •BPA Free Plastic •Lid with carry handle •550ml

Kronk flip straw water bottle BOTLKRBK