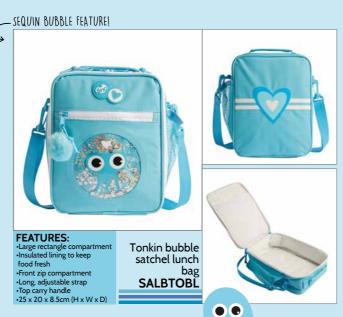

Kronk

urban wallet

WALKRURB

pen **MLTCLKKR** 

FEATURES: -Two large compartments
-Two mesh side holders
-Adjustable, padded straps
-Top carry handle
-40 x 13 x 30cm (Hx W x D)

Kronk
urban backpack
URBPKRBK

FEATURES: Large rectangle compartment
 Insulated lining to keep food •Front zip compartment
•Long, adjustable strap
•Top carry handle