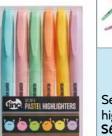

POMPENPK

www.tinc.co.uk wholesale@tinc.co.uk

•6 pastel highlighters in one

www.tinc.co.uk wholesale@tinc.co.uk www.tinc.co.uk

FEATURES:

**66** 

GLITTER EDGE PENS

**FEATURES**:

Nifty Snifty Twin Tipped Highlighters - Set of 10 **NISNDTHI** 

PASTEL HIGHLIGHTER 

Set of 6 pastel highlighters **S**6PASTHL

Set of 6 Glitter egde pens S6GLITHL