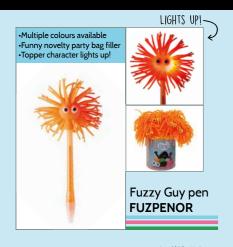

Pom pom keyring POMKYRPL

Pom pom keyring **POMKYRPK** 

- LIGHTS UP!

Mini silicone purse SIMIPUPK

FEATURES: •Easily lights up with a quick tap
•Fun character design

Fuzzy Guy light up

keyring FUZKYRGR

LIGHTS UP!

**FEATURES:** 

Fuzzy Guy light up keyring FUZKYROR

Fuzzy Guy light up keyring **FUZKYRPK** 

FEATURES: Fun Hugga 3D characterIncludes key chainHard, durable material

www.tinc.co.uk

Hugga 3D keyring

**3DKRHUGŔ** 