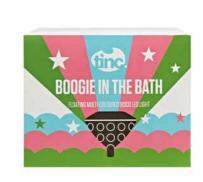

**USB** 

Boogie light BOOGIUSB

Diamond shaped disco light Includes 3 AG3 'button' batte Boogie in the bath 2 BOOBATH2 Waterproof for the bath or

LIGHTS UP!

**FEATURES:** up and down
•Operates up to 10 hours at one