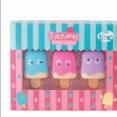

- SCENTED!

Set of 3 lolly lip balms

**LIPLOLMU** 

-LIGHTS UP!

•Sliding hidden mirror •Shaped acrylic

Soda bottle design

lip balms

Set of 3 soda LIPBOTMU