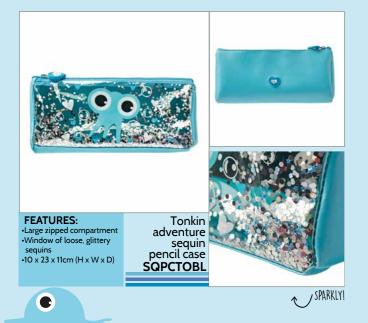

Tonkins live under the sea and are recognised easily by their jellyfish-like bodies. They are very adventurous and love letting the current carry them to exciting new places. The Tonkins are well-loved amongst fun-loving Tinc fans.