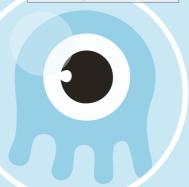

Tonkins live under the sea and are recognised easily by their jellyfish-like bodies. They are very adventurous and love letting the current carry them to exciting new places. The Tonkins are well-loved amongst fun-loving Tinc fans.