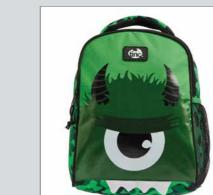

camo backpack

**FEATURES:** •Padded adjustable straps •Top carry handle •33 x 27 x 11 (H x W x D)

Hugga camo

Lunch bag SALBHUGR

Hugga Monster backpack BPMONHUG

**FEATURES:** •includes: built-in sharpene ballpoint pen, pencil with eraser topper, and 15cm ru •Small and large