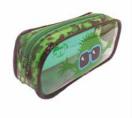

Kronk

urban wallet

WALKRURB

pen **MLTCLKKR** 

FEATURES: -Two large compartments
-Two mesh side holders
-Adjustable, padded straps
-Top carry handle
-40 x 13 x 30cm (Hx W x D)

Kronk
urban backpack
URBPKRBK

FEATURES: Large rectangle compartment
 Insulated lining to keep food •Front zip compartment
•Long, adjustable strap
•Top carry handle

Kronk urban satchel lunchbag SALBKRBK

•8 pens in 1 •8 colours to choose from •Fun character topper

Kronk sneaker

•Sneaker/trainer design •Mallo heart character

pencil case SKPCKRBK

www.tinc.co.uk wholesale@tinc.co.uk