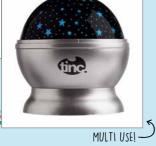

# Fun gadgets for all occasions!

DISCO! —

Dual usage: Use as a party light or night light
 Amazing sensory light show
 Rotation option

Galaxy projector light GAPROCLK

FEATURES: •Pretty decorative lighting
•3 x AAA batteries