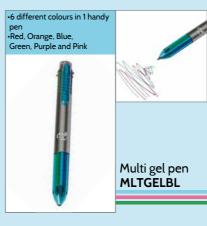

use previous song options
•Fun character design with

**BOP** wireless speaker blue BOPSKBLU



PORTABLE!



Portable, waterproof, wireless & re-chargeable -Boogie to colour changing lights -Carabiner clip Waterproof round







FEATURES:
•Cute cloud lights
•Perfect bedroom d

www.tinc.co.uk

Cloud string STRLICLD





speaker black RNDWPSPK

FUN DECOR!—











































•Fun Star shape
•Includes 5 highlighter tips
•For school,work or party bag



•Fun Star shape
•Includes 5 highlighter tips
•For school,work or party bag









Press the nib and watch the



Light up



•Handy digital clock and pen combined



crayon HSCRYNMU



MULTII

Star Multi

highlighter STARHLPK





www.tinc.co.uk





Pom Pom pen

POMPENPK

www.tinc.co.uk wholesale@tinc.co.uk

























•6 pastel highlighters in one



















www.tinc.co.uk wholesale@tinc.co.uk www.tinc.co.uk





# Luxury gifts sets full of fun goodies!



**CONTENTS:** •Colouring pencil set

www.tinc.co.uk









CONTENTS:
-Includes 6 chunky wax crayons
-50 full character pages







CONTENTS: Activity and colouring book Colouring pencil set •Sharpener •Eraser

Hugga Acitivity Bundle ACTSTCAM











## Useful stationery sets full of fun goodies!







Mallo Tribal Stationery Starter Pack GFSE31PK







Tonkin Tribal Stationery Starter Pack GFSE31BL

# CONTENTS: •Scented 15cm Ruler •Scented Bendy Eraser







Hugga Tribal Stationery Starter Pack GFSE31GR









Ooloo Tribal Stationery Starter Pack

**GFSE31PU** 

www.tinc.co.uk











Set of 5 happy highlighters H