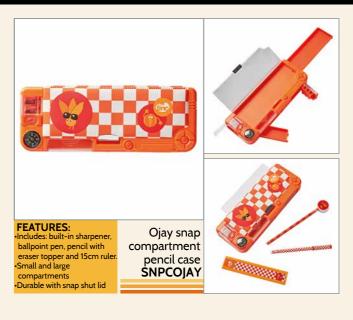

camo backpack

**FEATURES:** •Padded adjustable straps •Top carry handle •33 x 27 x 11 (H x W x D)

Hugga camo

Lunch bag SALBHUGR

Hugga Monster backpack BPMONHUG

**FEATURES:** •includes: built-in sharpene ballpoint pen, pencil with eraser topper, and 15cm ru •Small and large

**FEATURES:** •3 large compartments
•Durable zips
•Camo pattern
•7 x 22 x 11cm (H x W x D)

Hugga Tri compartment pencil case TCPCHUGR

Hugga camo PVC pencil case HUPVPCGR

**FEATURES:** monster moulded patch •8.5 x 22x 8.5cm (Hx W x D)