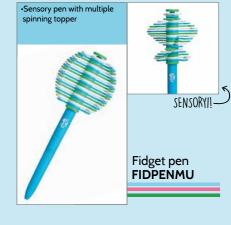

- SENSORY

Fibre optic light FIBOPLIG

Tornado lamp

TORNADLM

FEATURES:
-1 x Mini Boogie Light with USB
-1 x USB-C Android adaptor •1 x Apple iPhone adaptor •4 x 4 x 4.4cm (H x W x D)

Mini USB boogie light MINILIMU