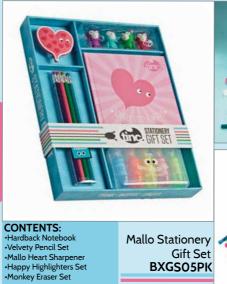

# Luxury gifts sets full of fun goodies!

**CONTENTS:** •Colouring pencil set

www.tinc.co.uk

CONTENTS:
-Includes 6 chunky wax crayons
-50 full character pages

CONTENTS: Activity and colouring book Colouring pencil set •Sharpener •Eraser