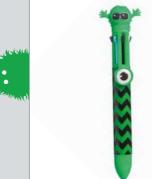

Kronk

urban wallet

WALKRURB

pen **MLTCLKKR** 

FEATURES: -Two large compartments
-Two mesh side holders
-Adjustable, padded straps
-Top carry handle
-40 x 13 x 30cm (Hx W x D)

Kronk
urban backpack
URBPKRBK

FEATURES: Large rectangle compartment
 Insulated lining to keep food •Front zip compartment
•Long, adjustable strap
•Top carry handle