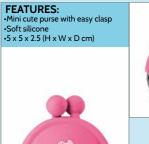

Pom pom keyring POMKYRPL

Pom pom keyring **POMKYRPK** 

- LIGHTS UP!

Mini silicone purse SIMIPUPK

FEATURES: •Easily lights up with a quick tap
•Fun character design

Fuzzy Guy light up

keyring FUZKYRGR

LIGHTS UP!