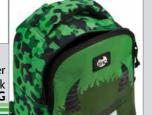

camo backpack

**FEATURES:** •Padded adjustable straps •Top carry handle •33 x 27 x 11 (H x W x D)

Hugga camo

Lunch bag SALBHUGR

Hugga Monster backpack BPMONHUG

**FEATURES:** •includes: built-in sharpene ballpoint pen, pencil with eraser topper, and 15cm ru •Small and large