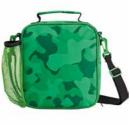

camo backpack

**FEATURES:** •Padded adjustable straps •Top carry handle •33 x 27 x 11 (H x W x D)

Hugga camo

Lunch bag SALBHUGR

Hugga Monster backpack BPMONHUG

**FEATURES:** •includes: built-in sharpene ballpoint pen, pencil with eraser topper, and 15cm ru •Small and large