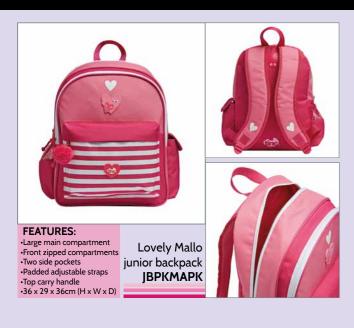

Hearts hot
& cold water
bottle
HCWBOTPK

Faux fur

FEATURES: •Faux Fur barrel shape •Durable large zip •9 x 23 x 9 (H x W x D) barrel pencil case FURBPCPK

Mallo heart

wallet **WALHRTPK** 

•Large main compartment
•Front zipped compartments •Two side pockets
•Padded adjustable straps •Top carry handle •36 x 29 x 36cm (H x W x D)