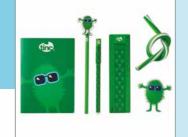

## Useful stationery sets full of fun goodies!

Mallo Tribal Stationery Starter Pack GFSE31PK

Tonkin Tribal Stationery Starter Pack GFSE31BL

# CONTENTS: •Scented 15cm Ruler •Scented Bendy Eraser

Hugga Tribal Stationery Starter Pack GFSE31GR

Ooloo Tribal Stationery Starter Pack

**GFSE31PU** 

www.tinc.co.uk

Set of 5 happy highlighters HĂPHLTMU

Set of 4 Sweetie highlighters **SWEHLTMU** 