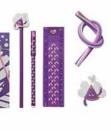

## Useful stationery sets full of fun goodies!

Mallo Tribal Stationery Starter Pack GFSE31PK

Tonkin Tribal Stationery Starter Pack GFSE31BL

# CONTENTS: •Scented 15cm Ruler •Scented Bendy Eraser

Hugga Tribal Stationery Starter Pack GFSE31GR

Ooloo Tribal Stationery Starter Pack

**GFSE31PU** 

www.tinc.co.uk

Set of 5 happy highlighters HĂPHLTMU

Set of 4 Sweetie highlighters **SWEHLTMU** 