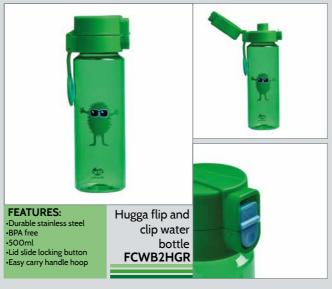

FEATURES:
-BPA free plastic
-Flip and clip lockable lid to avoid leaks
-Strong carry handle
-500ml

Kronk Flip & Clip Water bottle FCWB2KBK

FEATURES: •BPA Free Plastic •Lid with carry handle •550ml

Kronk flip straw water bottle BOTLKRBK