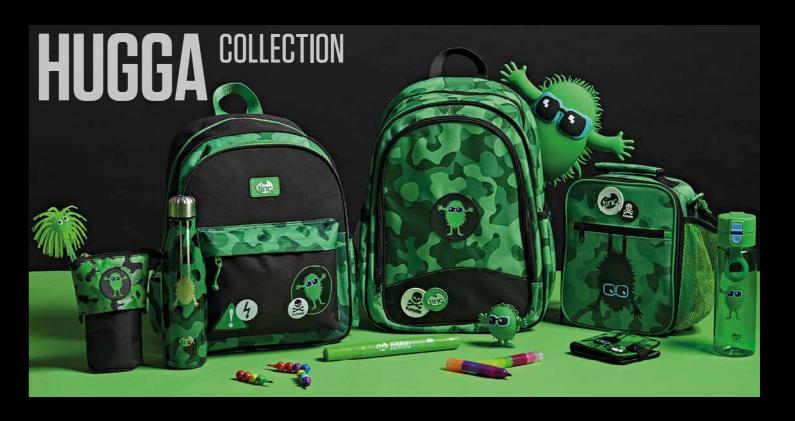

Huggas live high up in bamboo trees, and of all the Tinc tribes, they are one of the most unique looking, with their fluffy green fur and huge hands.

Huggas got their name from their love of hugging! They can come in different shapes; they are very easy-going and love nothing more than hugging a problem away!

www.tinc.co.uk

**FEATURES:** 

Hugga •Two large compartments
•Two mesh side holders
•Adjustable, padded straps
•Top carry handle
•40 x 30 x 13cm (H x W x D) Expedition backpack **EXBPHUGR** 

Hugga Junior

**JBPKHUGR** 

camo backpack

**FEATURES:** •Padded adjustable straps •Top carry handle •33 x 27 x 11 (H x W x D)

Hugga camo

Lunch bag SALBHUGR

Hugga Monster backpack BPMONHUG

**FEATURES:** •includes: built-in sharpene ballpoint pen, pencil with eraser topper, and 15cm ru •Small and large

**FEATURES:** •3 large compartments
•Durable zips
•Camo pattern
•7 x 22 x 11cm (H x W x D)

Hugga Tri compartment pencil case TCPCHUGR

Hugga camo PVC pencil case HUPVPCGR

**FEATURES:** monster moulded patch •8.5 x 22x 8.5cm (Hx W x D)

Hugga camo barrel pencil case CABAPCGR

Hugga hot and cold water bottle HCWBHUGR

FEATURES:
•Leak-proof
•Twist lid top
•500ml
•Single Skinned

FEATURES:

Hugga camo wash bag HUWASHGR

FEATURES:
•8 pens in 1
•8 colours to choose from
•Hugga character top

Silicone Hugga

pencil case SIPCHUGR

FEATURES:
•Capacity 330ml / 11 OZ
•Coloured handle and inside

**FEATURES:** Lovely Mallo Large zipped compartmentWindow of loose, glittery sequin pencil sequins •23 x 10 x 11cm (H x W x D) case SQPCMAPK