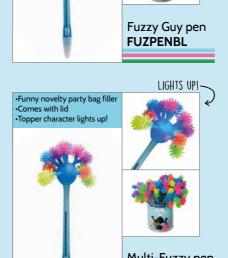

Light up

•Handy digital clock and pen combined

crayon HSCRYNMU

MULTII

Star Multi

highlighter STARHLPK

www.tinc.co.uk

Pom Pom pen