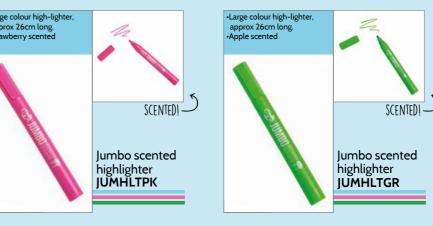

Mr. 200

Set of 4 building block high-lighters **S4BBLHLT** 

**FEATURES:** •Ergonomic shape •Pack of 6 Highlighter Pens •Includes handy carry case •Highlighters have fruit scents

**FEATURES:** 

Set of 4 colours

www.tinc.co.uk

Fruity Torpedoes-Pack of 6 scented

Set of 4 erasable

hi-lighters

**S4ERAHLT** 

highlighters SNT6HLMU

highlighters **DUBHLTMU** 

Set of 4 Dumbell