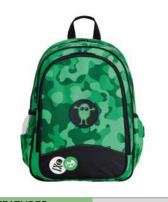

www.tinc.co.uk

**FEATURES:** 

Hugga •Two large compartments
•Two mesh side holders
•Adjustable, padded straps
•Top carry handle
•40 x 30 x 13cm (H x W x D) Expedition backpack **EXBPHUGR** 

Hugga Junior

**JBPKHUGR** 

camo backpack

**FEATURES:** •Padded adjustable straps •Top carry handle •33 x 27 x 11 (H x W x D)

Hugga camo

Lunch bag SALBHUGR

Hugga Monster backpack BPMONHUG

**FEATURES:** •includes: built-in sharpene ballpoint pen, pencil with eraser topper, and 15cm ru •Small and large