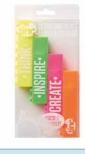

Mr. 200

Set of 4 building block high-lighters **S4BBLHLT** 

**FEATURES:** •Ergonomic shape •Pack of 6 Highlighter Pens •Includes handy carry case •Highlighters have fruit scents

**FEATURES:** 

Set of 4 colours