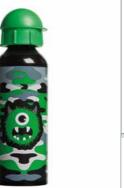

Huggas live high up in bamboo trees, and of all the Tinc tribes, they are one of the most unique looking, with their fluffy green fur and huge hands.

Huggas got their name from their love of hugging! They can come in different shapes; they are very easy-going and love nothing more than hugging a problem away!