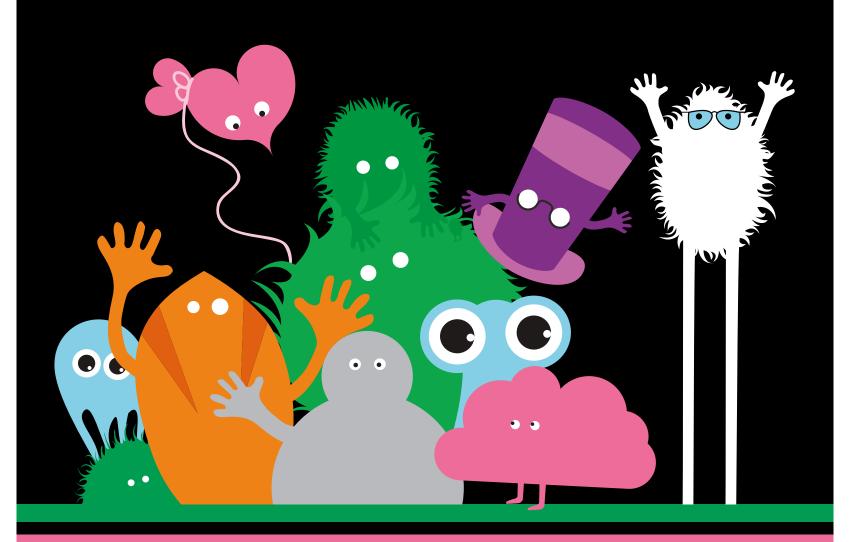

Huggas live high up in bamboo trees, and of all the Tinc tribes, they are one of the most unique looking, with their fluffy green fur and huge hands.

Huggas got their name from their love of hugging! They can come in different shapes; they are very easy-going and love nothing more than hugging a problem away!

Mallos live on soft, grassy islands in the sky. They always help one another to care for their island village. They love spending time with friends and are filled with so much happiness they are practically weightless and move around by floating. They are soft, gentle creatures with big hearts.

Tonkins live under the sea and are recognised easily by their jellyfish-like bodies. They are very adventurous and love letting the current carry them to exciting new places. The Tonkins are well-loved amongst fun-loving Tinc fans.

They are the tribe that will turn heads in the playground with their eye-catching big blue eyes and unique school style.

The Ojays are a tough bunch, as they live in the high heat of the volcanic islands and need protection from the sun, but on the inside, they are very laid back with the kindest hearts. They are a variety of shapes; they love wearing sunglasses and swimming in the waters that appear around their volcanic lands.

This orange tribe loves having fun socialising and hanging out together, chilling.

The Ooloos are eccentric in character and are a tribe of wizards who live on islands with tall

adding a bit of magic to the day.