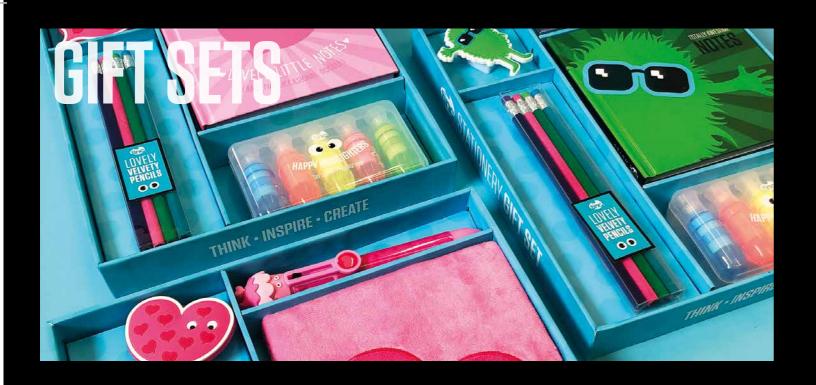

# Luxury gifts sets full of fun goodies!

**CONTENTS:** •Colouring pencil set

www.tinc.co.uk

CONTENTS:
-Includes 6 chunky wax crayons
-50 full character pages

CONTENTS: Activity and colouring book Colouring pencil set •Sharpener •Eraser