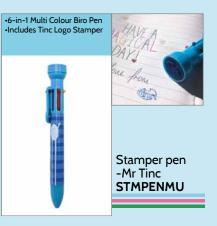

:** •Easily switch between AUX and radio mode ·Skip, play, forward, pause previous song options
•Fun character design with

**BOP** wireless speaker blue BOPSKBLU



PORTABLE!



Portable, waterproof, wireless & re-chargeable -Boogie to colour changing lights -Carabiner clip Waterproof round







FEATURES:
•Cute cloud lights
•Perfect bedroom d

www.tinc.co.uk

Cloud string STRLICLD





speaker black RNDWPSPK

FUN DECOR!—











































•Fun Star shape
•Includes 5 highlighter tips
•For school,work or party bag



•Fun Star shape
•Includes 5 highlighter tips
•For school,work or party bag









Press the nib and watch the



Light up



•Handy digital clock and pen combined



crayon HSCRYNMU



MULTII

Star Multi

highlighter STARHLPK





www.tinc.co.uk





Pom Pom pen

POMPENPK

www.tinc.co.uk wholesale@tinc.co.uk

























•6 pastel highlighters in one



















www.tinc.co.uk wholesale@tinc.co.uk www.tinc.co.uk





# Luxury gifts sets full of fun goodies!



**CONTENTS:** •Colouring pencil set

www.tinc.co.uk









CONTENTS:
-Includes 6 chunky wax crayons
-50 full character pages







CONTENTS: Activity and colouring book Colouring pencil set •Sharpener •Eraser

Hugga Acitivity Bundle ACTSTCAM











## Useful stationery sets full of fun goodies!







Mallo Tribal Stationery Starter Pack GFSE31PK







Tonkin Tribal Stationery Starter Pack GFSE31BL

# CONTENTS: •Scented 15cm Ruler •Scented Bendy Eraser







Hugga Tribal Stationery Starter Pack GFSE31GR









Ooloo Tribal Stationery Starter Pack