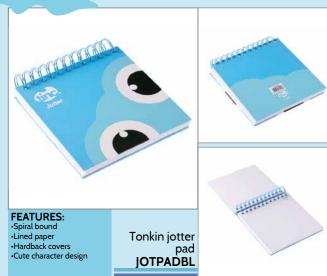

Tonkins live under the sea and are recognised easily by their jellyfish-like bodies. They are very adventurous and love letting the current carry them to exciting new places. The Tonkins are well-loved amongst fun-loving Tinc fans.