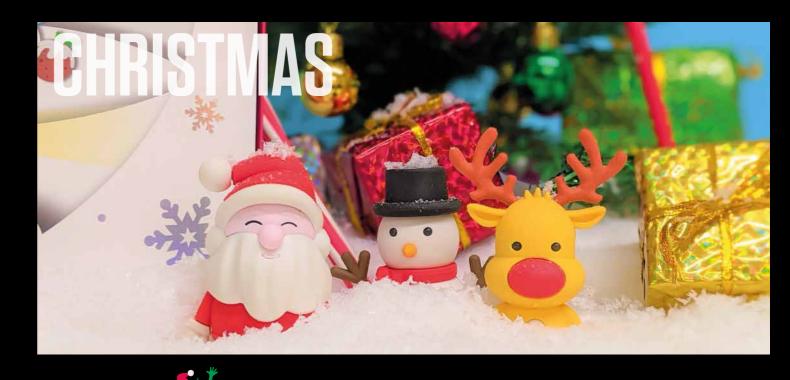

www.tinc.co.uk

4

FEATURES:

Character toppe

Christmas Tree click torch TORCTREE

FEATURES:

Perry the Penguin click torch **TORCPENG** 

Handie Christmas hottie HOTTXMAS

Santa/Reindeer wind up toys 2 pack RĖINSANT

FEATURES:

•Extra large Reindeer cha

Brussel sprout and Reindeer pin badge 2 pack **XMPINBAD** 

Pack of 4 fun Christmas erasers **4XMASERA** 

FEATURES:
-3 fun characters; Snowman /
Reindeer / Santa