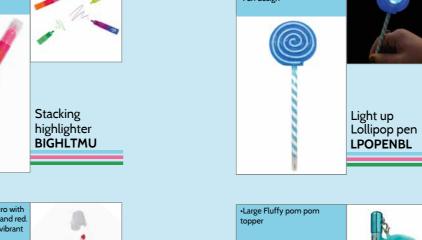

Light up

•Handy digital clock and pen combined

crayon HSCRYNMU

MULTII

Star Multi

highlighter STARHLPK

www.tinc.co.uk

Pom Pom pen