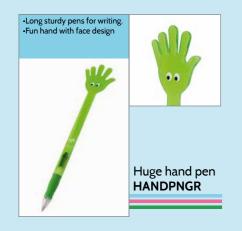

speaker black RNDWPSPK

FUN DECOR!—

•Fun Star shape
•Includes 5 highlighter tips
•For school,work or party bag

•Fun Star shape
•Includes 5 highlighter tips
•For school,work or party bag

Press the nib and watch the

Light up

•Handy digital clock and pen combined

crayon HSCRYNMU

MULTII

Star Multi

highlighter STARHLPK

www.tinc.co.uk

Pom Pom pen