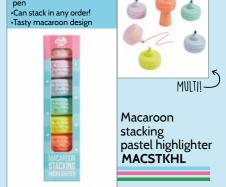

FEATURES:

**66** 

GLITTER EDGE PENS

**FEATURES**:

Nifty Snifty Twin Tipped Highlighters - Set of 10 **NISNDTHI** 

PASTEL HIGHLIGHTER 

Set of 6 pastel highlighters **S**6PASTHL

Set of 6 Glitter egde pens S6GLITHL