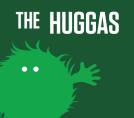

Huggas live high up in bamboo trees, and of all the Tinc tribes, they are one of the most unique looking, with their fluffy green fur and huge hands.

Huggas got their name from their love of hugging! They can come in different shapes; they are very easy-going and love nothing more than hugging a problem away!