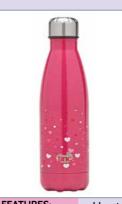

FEATURES:
•Sneaker/trainer design
•Mallo heart character •Spacious main compartment •13 x 22.5 x 8cm (H x W x D)

mallo sneaker pencil case SKPCMAPK

FEATURES:
-Durable stainless steel
-Leak-proof with
sealable lid
-Insulated metal for all
drinks
-500ml

Hearts hot
& cold water
bottle
HCWBOTPK

Faux fur

FEATURES: •Faux Fur barrel shape •Durable large zip •9 x 23 x 9 (H x W x D) barrel pencil case FURBPCPK

Mallo heart

wallet **WALHRTPK** 

•Large main compartment
•Front zipped compartments •Two side pockets
•Padded adjustable straps •Top carry handle •36 x 29 x 36cm (H x W x D)