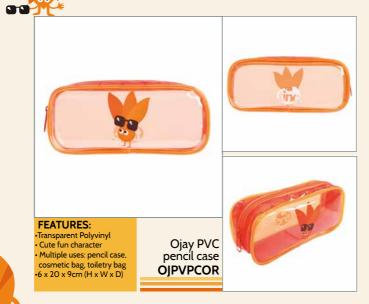

www.tinc.co.uk wholesale@tinc.co.uk www.tinc.co.uk

case

FEATURES: -Transparent Polyvinyl
-Transparent Polyvinyl
-Cute fun character
-Multiple uses: pencil case, cosmetic bag, toiletry bag
-6 x 20 x 9 cm (H x W x D)