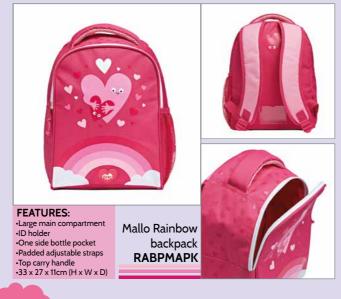

**FEATURES:** •includes: built-in sharpene ballpoint pen, pencil with eraser topper, and 15cm ru •Small and large







**FEATURES:** •3 large compartments
•Durable zips
•Camo pattern
•7 x 22 x 11cm (H x W x D)



Hugga Tri compartment pencil case TCPCHUGR







Hugga camo PVC pencil case HUPVPCGR





**FEATURES:** monster moulded patch •8.5 x 22x 8.5cm (Hx W x D)

Hugga camo barrel pencil case CABAPCGR













Hugga hot and cold water bottle HCWBHUGR











FEATURES:
•Leak-proof
•Twist lid top
•500ml
•Single Skinned















FEATURES:



Hugga camo wash bag HUWASHGR







FEATURES:
•8 pens in 1
•8 colours to choose from
•Hugga character top







Silicone Hugga

pencil case SIPCHUGR















FEATURES:
•Capacity 330ml / 11 OZ
•Coloured handle and inside



















**FEATURES:** Lovely Mallo Large zipped compartmentWindow of loose, glittery sequin pencil sequins •23 x 10 x 11cm (H x W x D) case SQPCMAPK



www.tinc.co.uk wholesale@tinc.co.uk www.tinc.co.uk













case



FEATURES: -Transparent Polyvinyl
-Transparent Polyvinyl
-Cute fun character
-Multiple uses: pencil case, cosmetic bag, toiletry bag
-6 x 20 x 9 cm (H x W x D)



Mallo rainbow PVC pencil case MAPVPCPK







Soft plush cover
 Lockable heart padlock
 Lined pages inside



lockable journal SGJOURPK



FEATURES: •Small zipped compartmer •Great coin purse •Wipeable



Mallo rainbow silicone purse PURSRAMU





FEATURES:
•3 large compartments
•Durable zip
•7x 22 x11cm (H x W x D)

Mallo triple zip pencil case MATRIPPC









Mallo love heart mug MACMUGPK









**FEA