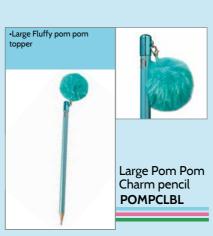

Mr. 200

Set of 4 building block high-lighters **S4BBLHLT** 

**FEATURES:** •Ergonomic shape •Pack of 6 Highlighter Pens •Includes handy carry case •Highlighters have fruit scents

**FEATURES:** 

Set of 4 colours