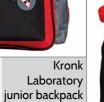

www.tinc.co.uk

**FEATURES:** 

Hugga •Two large compartments
•Two mesh side holders
•Adjustable, padded straps
•Top carry handle
•40 x 30 x 13cm (H x W x D) Expedition backpack **EXBPHUGR** 

Hugga Junior

**JBPKHUGR** 