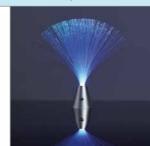

- SENSORY

Fibre optic light FIBOPLIG

Tornado lamp

TORNADLM

FEATURES:
-1 x Mini Boogie Light with USB
-1 x USB-C Android adaptor •1 x Apple iPhone adaptor •4 x 4 x 4.4cm (H x W x D)

Mini USB boogie light MINILIMU