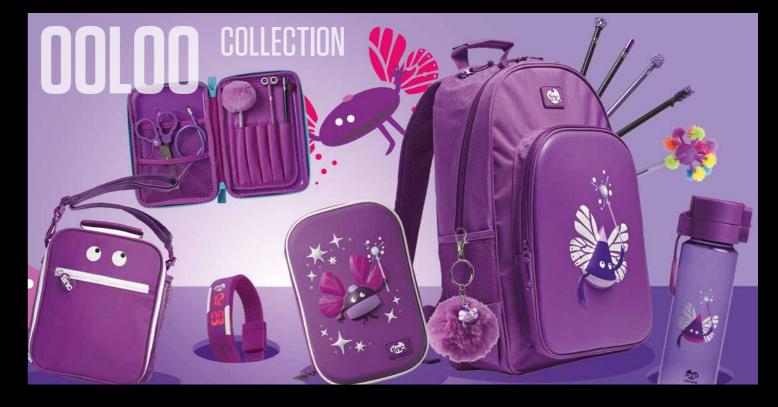

This orange tribe loves having fun socialising and hanging out together, chilling.

The Ooloos are eccentric in character and are a tribe of wizards who live on islands with tall

adding a bit of magic to the day.