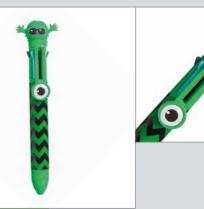

Kronk

urban wallet

WALKRURB

pen **MLTCLKKR** 

FEATURES: -Two large compartments
-Two mesh side holders
-Adjustable, padded straps
-Top carry handle
-40 x 13 x 30cm (Hx W x D)

Kronk
urban backpack
URBPKRBK

FEATURES: Large rectangle compartment
 Insulated lining to keep food •Front zip compartment
•Long, adjustable strap
•Top carry handle