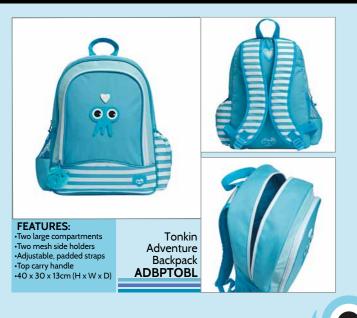

www.tinc.co.uk

**FEATURES:** 

Hugga •Two large compartments
•Two mesh side holders
•Adjustable, padded straps
•Top carry handle
•40 x 30 x 13cm (H x W x D) Expedition backpack **EXBPHUGR** 

Hugga Junior

**JBPKHUGR** 