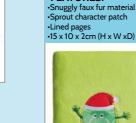

Pudding mini snuggly notebook SGNBPUDD

**FEATURES:** 

Sprout mini snuggly notebook **SGNBSPRO** 

shaped pens; Rodney & Ruby

Set of 2 Reindeer pens REINDPEN

Set of 4 Candy cane scented pencils CANDYPNC

Multi click brussel sprout pen **MCLKXMAS** 