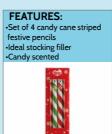

Pudding mini snuggly notebook SGNBPUDD

**FEATURES:** 

Sprout mini snuggly notebook **SGNBSPRO** 

shaped pens; Rodney & Ruby

Set of 2 Reindeer pens REINDPEN

Set of 4 Candy cane scented pencils CANDYPNC

Multi click brussel sprout pen **MCLKXMAS** 