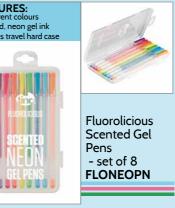

Mr. 200

Set of 4 building block high-lighters **S4BBLHLT** 

**FEATURES:** •Ergonomic shape •Pack of 6 Highlighter Pens •Includes handy carry case •Highlighters have fruit scents

**FEATURES:** 

Set of 4 colours

www.tinc.co.uk

Fruity Torpedoes-Pack of 6 scented

Set of 4 erasable

hi-lighters

**S4ERAHLT** 

highlighters SNT6HLMU

highlighters **DUBHLTMU** 

Set of 4 Dumbell

FEATURES:

**66** 

GLITTER EDGE PENS

**FEATURES**:

Nifty Snifty Twin Tipped Highlighters - Set of 10 **NISNDTHI** 

PASTEL HIGHLIGHTER 

Set of 6 pastel highlighters **S**6PASTHL

Set of 6 Glitter egde pens S6GLITHL