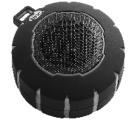

speaker black RNDWPSPK

FUN DECOR!—

•Fun Star shape
•Includes 5 highlighter tips
•For school,work or party bag

•Fun Star shape
•Includes 5 highlighter tips
•For school,work or party bag

Press the nib and watch the