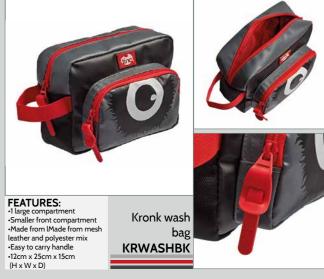

Hugga camo barrel pencil case CABAPCGR

Hugga hot and cold water bottle HCWBHUGR

FEATURES:
•Leak-proof
•Twist lid top
•500ml
•Single Skinned

FEATURES:

Hugga camo wash bag HUWASHGR

FEATURES:
•8 pens in 1
•8 colours to choose from
•Hugga character top