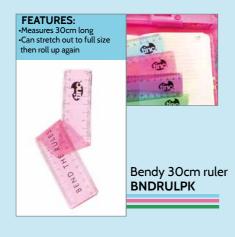

Tiny Tincs Under the sea washable colour mat **TTCMATMU** 

Fun mini stationery sets are super useful!

1

12cm Character

Mallo ruler

12RULEPK

FEATURES:

•Soft touch PVC •Fun heart character •6 x 6 x 2cm (H x W x D)