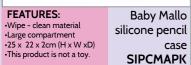

Silicone Hugga

pencil case SIPCHUGR

FEATURES:
•Capacity 330ml / 11 OZ
•Coloured handle and inside

**FEATURES:** Lovely Mallo Large zipped compartmentWindow of loose, glittery sequin pencil sequins •23 x 10 x 11cm (H x W x D) case SQPCMAPK