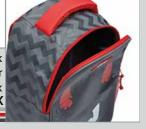

camo backpack

**FEATURES:** •Padded adjustable straps •Top carry handle •33 x 27 x 11 (H x W x D)

Hugga camo

Lunch bag SALBHUGR

Hugga Monster backpack BPMONHUG

**FEATURES:** •includes: built-in sharpene ballpoint pen, pencil with eraser topper, and 15cm ru •Small and large