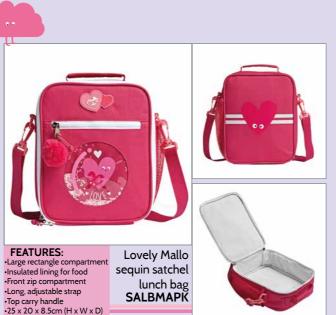

Silicone Hugga

pencil case SIPCHUGR

FEATURES:
•Capacity 330ml / 11 OZ
•Coloured handle and inside

**FEATURES:** Lovely Mallo Large zipped compartmentWindow of loose, glittery sequin pencil sequins •23 x 10 x 11cm (H x W x D) case SQPCMAPK