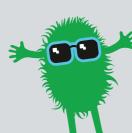

Huggas live high up in bamboo trees, and of all the Tinc tribes, they are one of the most unique looking, with their fluffy green fur and huge hands.

Huggas got their name from their love of hugging! They can come in different shapes; they are very easy-going and love nothing more than hugging a problem away!