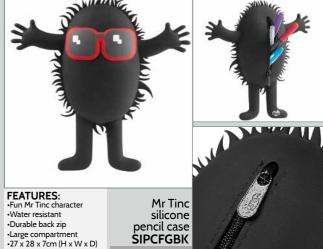

Silicone Hugga

pencil case SIPCHUGR

FEATURES:
•Capacity 330ml / 11 OZ
•Coloured handle and inside

**FEATURES:** Lovely Mallo Large zipped compartmentWindow of loose, glittery sequin pencil sequins •23 x 10 x 11cm (H x W x D) case SQPCMAPK