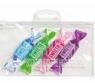

Mr. 200

Set of 4 building block high-lighters **S4BBLHLT** 

**FEATURES:** •Ergonomic shape •Pack of 6 Highlighter Pens •Includes handy carry case •Highlighters have fruit scents

**FEATURES:** 

Set of 4 colours