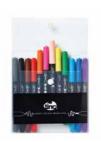

Mr. 200

Set of 4 building block high-lighters **S4BBLHLT** 

**FEATURES:** •Ergonomic shape •Pack of 6 Highlighter Pens •Includes handy carry case •Highlighters have fruit scents

**FEATURES:** 

Set of 4 colours