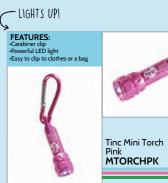

**USB** 

Boogie light BOOGIUSB

Diamond shaped disco light Includes 3 AG3 'button' batte Boogie in the bath 2 BOOBATH2 Waterproof for the bath or

LIGHTS UP!

**FEATURES:** up and down
•Operates up to 10 hours at one

Big gloop lava lamp LAVALAMP

FEATURES:

FEATURES:

PARTY!

wholesale@tinc.co.uk