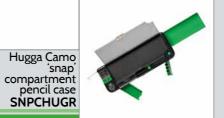

Kronk filled Pop-out compartment pencil case SNPCKRBK •Durable with snap shut lid

FEATURES:
-Tall pencil case
-Push the top half down to create a pen pot!
-Full: 18 x 13cm (H x W)

Kronk pop up pencil case POTCKRBK