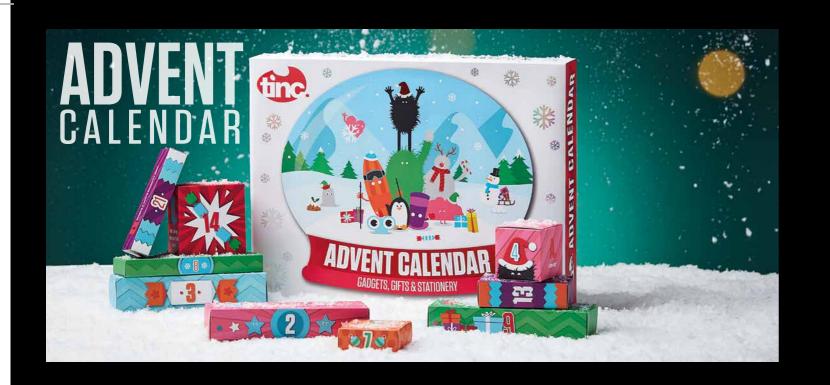

Multi click Christmas pudding pen **MLTCLKPU** 

wholesale@tinc.co.uk

www.tinc.co.uk

From a christmas fidget popper, a magic flannel, pens, highlighters, to badges, and more; are all waiting to be opened and enjoyed during the countdown to Christmas! The jokes are back and better than ever -find them on every box! And for that extra bit of Christmas fun why not turn the boxes over to reveal an amazing festive design.