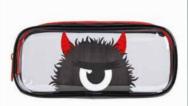

Kronk filled Pop-out compartment pencil case SNPCKRBK •Durable with snap shut lid

FEATURES:
-Tall pencil case
-Push the top half down to create a pen pot!
-Full: 18 x 13cm (H x W)

Kronk pop up pencil case POTCKRBK