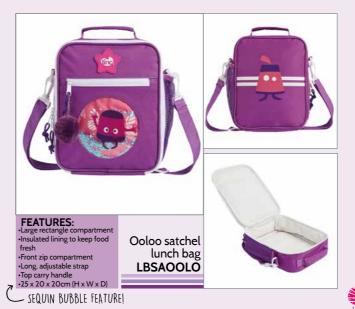

This orange tribe loves having fun socialising and hanging out together, chilling.

The Ooloos are eccentric in character and are a tribe of wizards who live on islands with tall

adding a bit of magic to the day.