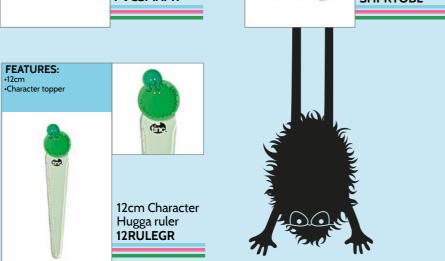

Huggas live high up in bamboo trees, and of all the Tinc tribes, they are one of the most unique looking, with their fluffy green fur and huge hands.

Huggas got their name from their love of hugging! They can come in different shapes; they are very easy-going and love nothing more than hugging a problem away!

Tiny Tincs Under the sea washable colour mat **TTCMATMU** 

Fun mini stationery sets are super useful!

1

12cm Character

Mallo ruler

12RULEPK

FEATURES:

•Soft touch PVC •Fun heart character •6 x 6 x 2cm (H x W x D)