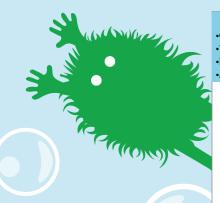

Huggas live high up in bamboo trees, and of all the Tinc tribes, they are one of the most unique looking, with their fluffy green fur and huge hands.

Huggas got their name from their love of hugging! They can come in different shapes; they are very easy-going and love nothing more than hugging a problem away!