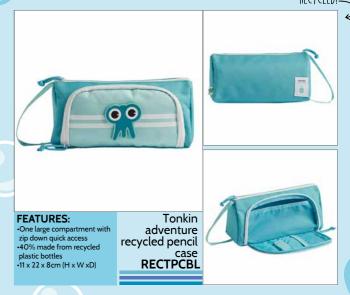

Tonkins live under the sea and are recognised easily by their jellyfish-like bodies. They are very adventurous and love letting the current carry them to exciting new places. The Tonkins are well-loved amongst fun-loving Tinc fans.