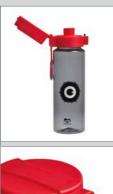

Hugga camo barrel pencil case CABAPCGR

Hugga hot and cold water bottle HCWBHUGR

FEATURES:
•Leak-proof
•Twist lid top
•500ml
•Single Skinned

FEATURES:

Hugga camo wash bag HUWASHGR

FEATURES:
•8 pens in 1
•8 colours to choose from
•Hugga character top