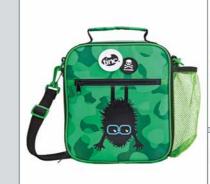

camo backpack

**FEATURES:** •Padded adjustable straps •Top carry handle •33 x 27 x 11 (H x W x D)

Hugga camo

Lunch bag SALBHUGR

Hugga Monster backpack BPMONHUG

**FEATURES:** •includes: built-in sharpene ballpoint pen, pencil with eraser topper, and 15cm ru •Small and large