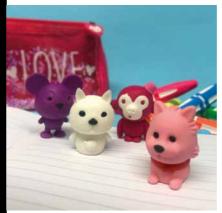

Huggas live high up in bamboo trees, and of all the Tinc tribes, they are one of the most unique looking, with their fluffy green fur and huge hands.

Huggas got their name from their love of hugging! They can come in different shapes; they are very easy-going and love nothing more than hugging a problem away!

Mallos live on soft, grassy islands in the sky. They always help one another to care for their island village. They love spending time with friends and are filled with so much happiness they are practically weightless and move around by floating. They are soft, gentle creatures with big hearts.

THE MALLOS

Kronks are inventors; they are incredible at making weird and wonderful mechanical things from pieces of day-to-day scrap.

They enjoy their own company and are never happier than when thinking and creating something new. The Kronk team has been expanding rapidly over the last couple of years and is set to get even bigger! With new characters and shapes joining this tribe, these are ones to keep an eye on!

Tonkins live under the sea and are recognised easily by their jellyfish-like bodies. They are very adventurous and love letting the current carry them to exciting new places. The Tonkins are well-loved amongst fun-loving Tinc fans.

They are the tribe that will turn heads in the playground with their eye-catching big blue eyes and unique school style.

The Ojays are a tough bunch, as they live in the high heat of the volcanic islands and need protection from the sun, but on the inside, they are very laid back with the kindest hearts. They are a variety of shapes; they love wearing sunglasses and swimming in the waters that appear around their volcanic lands.

This orange tribe loves having fun socialising and hanging out together, chilling.

The Ooloos are eccentric in character and are a tribe of wizards who live on islands with tall

adding a bit of magic to the day.