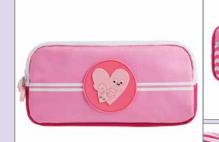

FEATURES:
•3 large compartments
•Durable zip
•7x 22 x11cm (H x W x D)

Mallo triple zip pencil case MATRIPPC

Mallo love heart mug MACMUGPK

**FEATURES:** •Pretty Mallo heart pattern

Mallo hearts wash bag MAWASHPK