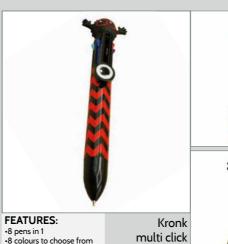

Hugga camo barrel pencil case CABAPCGR

Hugga hot and cold water bottle HCWBHUGR

FEATURES:
•Leak-proof
•Twist lid top
•500ml
•Single Skinned

FEATURES:

Hugga camo wash bag HUWASHGR

FEATURES:
•8 pens in 1
•8 colours to choose from
•Hugga character top

Kronk

urban wallet

WALKRURB

pen **MLTCLKKR** 

FEATURES: -Two large compartments
-Two mesh side holders
-Adjustable, padded straps
-Top carry handle
-40 x 13 x 30cm (Hx W x D)

Kronk
urban backpack
URBPKRBK

FEATURES: Large rectangle compartment
 Insulated lining to keep food •Front zip compartment
•Long, adjustable strap
•Top carry handle