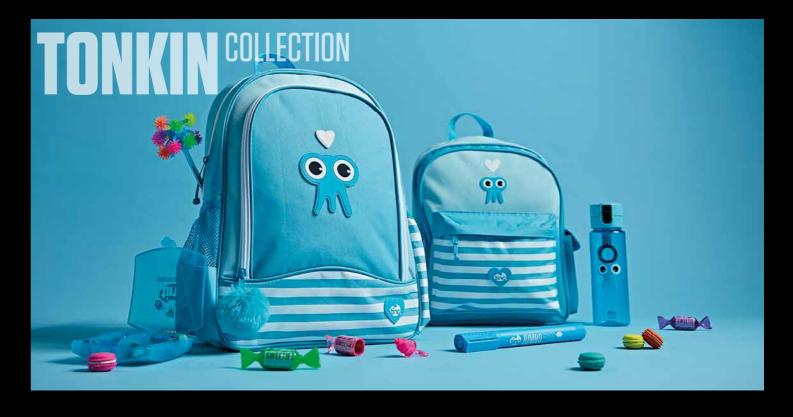

Tonkins live under the sea and are recognised easily by their jellyfish-like bodies. They are very adventurous and love letting the current carry them to exciting new places. The Tonkins are well-loved amongst fun-loving Tinc fans.