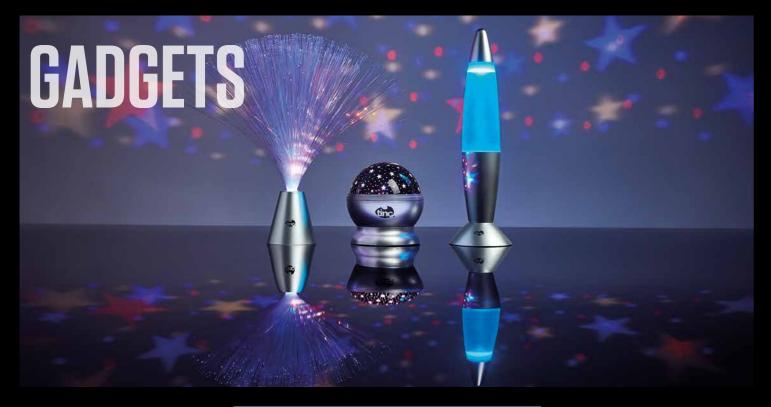

# Fun gadgets for all occasions!

DISCO! —

Dual usage: Use as a party light or night light
 Amazing sensory light show
 Rotation option

Galaxy projector light GAPROCLK

FEATURES: •Pretty decorative lighting
•3 x AAA batteries

- SENSORY

Fibre optic light FIBOPLIG

Tornado lamp

TORNADLM

FEATURES:
-1 x Mini Boogie Light with USB
-1 x USB-C Android adaptor •1 x Apple iPhone adaptor •4 x 4 x 4.4cm (H x W x D)

Mini USB boogie light MINILIMU

Big gloop lava lamp LAVALAMP

FEATURES:

FEATURES:

PARTY!

wholesale@tinc.co.uk