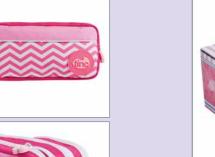

FEATURES:
•3 large compartments
•Durable zip
•7x 22 x11cm (H x W x D)

Mallo triple zip pencil case MATRIPPC

Mallo love heart mug MACMUGPK

**FEATURES:** •Pretty Mallo heart pattern

Mallo hearts wash bag MAWASHPK