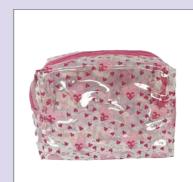

www.tinc.co.uk wholesale@tinc.co.uk www.tinc.co.uk

case

FEATURES: -Transparent Polyvinyl
-Transparent Polyvinyl
-Cute fun character
-Multiple uses: pencil case, cosmetic bag, toiletry bag
-6 x 20 x 9 cm (H x W x D)

Mallo rainbow PVC pencil case MAPVPCPK

Soft plush cover
 Lockable heart padlock
 Lined pages inside

lockable journal SGJOURPK

FEATURES: •Small zipped compartmer •Great coin purse •Wipeable

Mallo rainbow silicone purse PURSRAMU