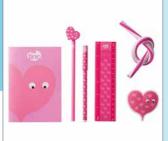

## Useful stationery sets full of fun goodies!

Mallo Tribal Stationery Starter Pack GFSE31PK

Tonkin Tribal Stationery Starter Pack GFSE31BL

# CONTENTS: •Scented 15cm Ruler •Scented Bendy Eraser

Hugga Tribal Stationery Starter Pack GFSE31GR

Ooloo Tribal Stationery Starter Pack

**GFSE31PU** 

www.tinc.co.uk

Set of 5 happy highlighters HĂPHLTMU

Set of 4 Sweetie highlighters **SWEHLTMU** 