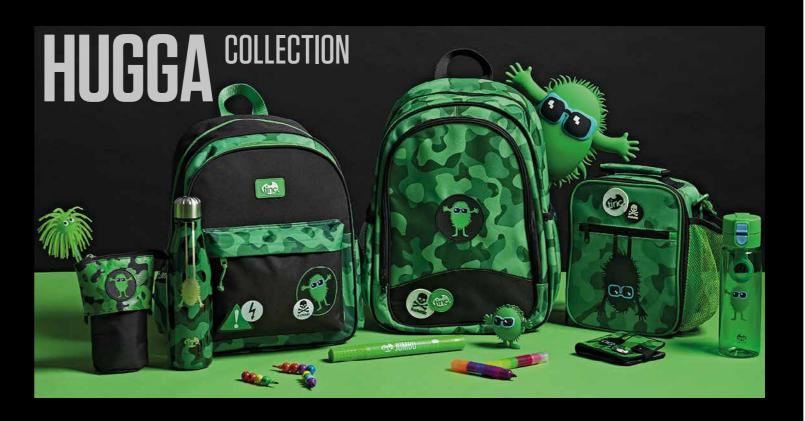

Huggas live high up in bamboo trees, and of all the Tinc tribes, they are one of the most unique looking, with their fluffy green fur and huge hands.

Huggas got their name from their love of hugging! They can come in different shapes; they are very easy-going and love nothing more than hugging a problem away!

www.tinc.co.uk

**FEATURES:** 

Hugga •Two large compartments
•Two mesh side holders
•Adjustable, padded straps
•Top carry handle
•40 x 30 x 13cm (H x W x D) Expedition backpack **EXBPHUGR** 

Hugga Junior

**JBPKHUGR** 

camo backpack

**FEATURES:** •Padded adjustable straps •Top carry handle •33 x 27 x 11 (H x W x D)

Hugga camo

Lunch bag SALBHUGR

Hugga Monster backpack BPMONHUG

**FEATURES:** •includes: built-in sharpene ballpoint pen, pencil with eraser topper, and 15cm ru •Small and large

**FEATURES:** •3 large compartments
•Durable zips
•Camo pattern
•7 x 22 x 11cm (H x W x D)

Hugga Tri compartment pencil case TCPCHUGR

Hugga camo PVC pencil case HUPVPCGR

**FEATURES:** monster moulded patch •8.5 x 22x 8.5cm (Hx W x D)

Hugga camo barrel pencil case CABAPCGR

Hugga hot and cold water bottle HCWBHUGR

FEATURES:
•Leak-proof
•Twist lid top
•500ml
•Single Skinned

FEATURES:

Hugga camo wash bag HUWASHGR

FEATURES:
•8 pens in 1
•8 colours to choose from
•Hugga character top