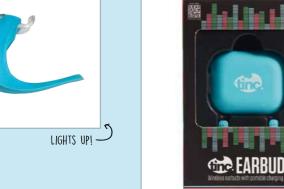

**USB** 

Boogie light BOOGIUSB

Diamond shaped disco light Includes 3 AG3 'button' batte Boogie in the bath 2 BOOBATH2 Waterproof for the bath or

LIGHTS UP!

**FEATURES:** up and down
•Operates up to 10 hours at one

**Tinc Earpods** EARPODBL

SO HANDY!

GREAT SOUND!—

FLASHES!—

FEATURES:

-Lights flash to music
-Music pause feature when you take a call
-Charging cable included
-Compatible with android & iOS

FEATURES:

headphones Wired TUNEHPBL