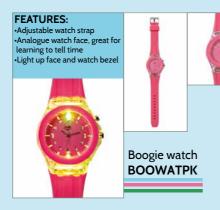

# **FEATURES:** •Analogue watch face, great for learning to tell time ·Light up face and watch bezel

Don't worry if you make a mistake!

Set of 4 cool dude

erasers

**S4BOYERA** 

**FEATURES**:

FEATURES:

Set of 2 lovely lip balms **LIPMCRMU** 