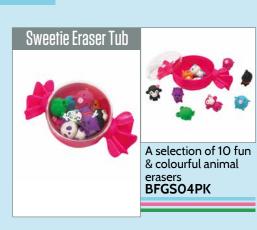

ighlighters have fruit scents



**FEATURES:** 

Set of 4 colours

www.tinc.co.uk

Fruity Torpedoes-Pack of 6 scented

Set of 4 erasable

hi-lighters

**S4ERAHLT** 



highlighters SNT6HLMU





highlighters **DUBHLTMU** 



Set of 4 Dumbell



FEATURES:

**66** 

GLITTER EDGE PENS

**FEATURES**:

Nifty Snifty Twin Tipped Highlighters - Set of 10 **NISNDTHI** 



PASTEL HIGHLIGHTER 



Set of 6 pastel highlighters **S**6PASTHL



Set of 6 Glitter egde pens S6GLITHL







Tinc double deluxe brush markers set PNDDBMMX



FEATURES:







FEATURES:



www.tinc.co.uk





















### Keep track of time with our range of fun watches

# **FEATURES:** •Analogue watch face, great for learning to tell time ·Light up face and watch bezel

















Don't worry if you make a mistake!













Set of 4 cool dude

erasers

**S4BOYERA** 





**FEATURES**:



FEATURES:















Set of 2 lovely lip balms **LIPMCRMU** 





- SCENTED!

Set of 3 lolly lip balms



**LIPLOLMU** 

-LIGHTS UP!

•Sliding hidden mirror •Shaped acrylic



Soda bottle design



lip balms



Set of 3 soda LIPBOTMU



Pom pom keyring POMKYRPL



Pom pom keyring **POMKYRPK** 

- LIGHTS UP!



Mini silicone purse SIMIPUPK



FEATURES: •Easily lights up with a quick tap
•Fun character design



Fuzzy Guy light up



keyring FUZKYRGR



LIGHTS UP!

**FEATURES:** 

Fuzzy Guy light up keyring FUZKYROR





Fuzzy Guy light up keyring **FUZKYRPK** 











FEATURES: Fun Hugga 3D characterIncludes key chainHard, durable material



www.tinc.co.uk

Hugga 3D keyring



**3DKRHUGŔ** 



FEATURES:

Ma