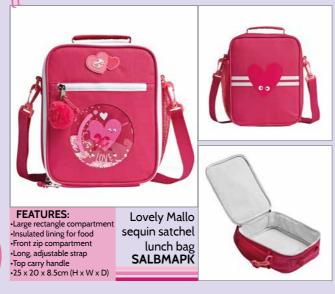

Silicone Hugga

pencil case SIPCHUGR

FEATURES:
•Capacity 330ml / 11 OZ
•Coloured handle and inside

**FEATURES:** Lovely Mallo Large zipped compartmentWindow of loose, glittery sequin pencil sequins •23 x 10 x 11cm (H x W x D) case SQPCMAPK