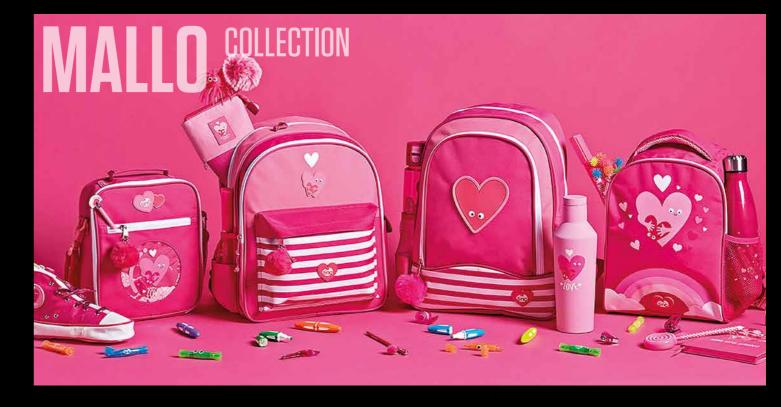

Mallos live on soft, grassy islands in the sky. They always help one another to care for their island village. They love spending time with friends and are filled with so much happiness they are practically weightless and move around by floating. They are soft, gentle creatures with big hearts.

THE MALLOS

Kronks are inventors; they are incredible at making weird and wonderful mechanical things from pieces of day-to-day scrap.

They enjoy their own company and are never happier than when thinking and creating something new. The Kronk team has been expanding rapidly over the last couple of years and is set to get even bigger! With new characters and shapes joining this tribe, these are ones to keep an eye on!