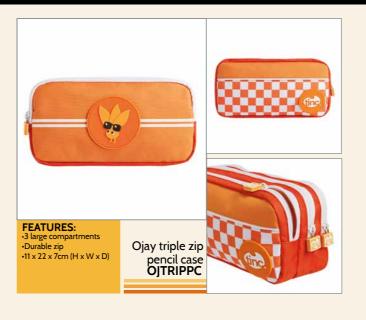

They are the tribe that will turn heads in the playground with their eye-catching big blue eyes and unique school style.

The Ojays are a tough bunch, as they live in the high heat of the volcanic islands and need protection from the sun, but on the inside, they are very laid back with the kindest hearts. They are a variety of shapes; they love wearing sunglasses and swimming in the waters that appear around their volcanic lands.