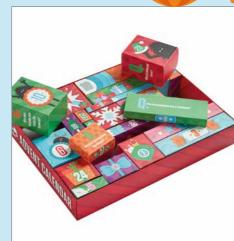

Multi click Christmas pudding pen **MLTCLKPU** 

wholesale@tinc.co.uk

www.tinc.co.uk

From a christmas fidget popper, a magic flannel, pens, highlighters, to badges, and more; are all waiting to be opened and enjoyed during the countdown to Christmas! The jokes are back and better than ever -find them on every box! And for that extra bit of Christmas fun why not turn the boxes over to reveal an amazing festive design.