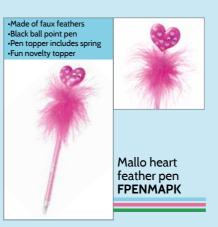

Mallos live on soft, grassy islands in the sky. They always help one another to care for their island village. They love spending time with friends and are filled with so much happiness they are practically weightless and move around by floating. They are soft, gentle creatures with big hearts.