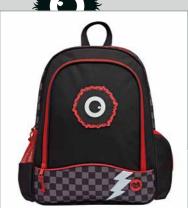

www.tinc.co.uk

**FEATURES:** 

Hugga •Two large compartments
•Two mesh side holders
•Adjustable, padded straps
•Top carry handle
•40 x 30 x 13cm (H x W x D) Expedition backpack **EXBPHUGR** 

Hugga Junior

**JBPKHUGR** 