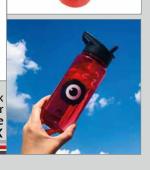

Hugga camo barrel pencil case CABAPCGR

Hugga hot and cold water bottle HCWBHUGR

FEATURES:
•Leak-proof
•Twist lid top
•500ml
•Single Skinned

FEATURES:

Hugga camo wash bag HUWASHGR

FEATURES:
•8 pens in 1
•8 colours to choose from
•Hugga character top