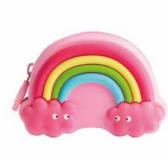

Mallo rainbow PVC pencil case MAPVPCPK

Soft plush cover
 Lockable heart padlock
 Lined pages inside

lockable journal SGJOURPK

FEATURES: •Small zipped compartmer •Great coin purse •Wipeable

Mallo rainbow silicone purse PURSRAMU