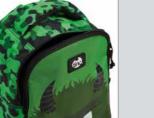

www.tinc.co.uk

**FEATURES:** 

Hugga •Two large compartments
•Two mesh side holders
•Adjustable, padded straps
•Top carry handle
•40 x 30 x 13cm (H x W x D) Expedition backpack **EXBPHUGR** 

Hugga Junior

**JBPKHUGR** 

camo backpack

**FEATURES:** •Padded adjustable straps •Top carry handle •33 x 27 x 11 (H x W x D)

Hugga camo

Lunch bag SALBHUGR

Hugga Monster backpack BPMONHUG

**FEATURES:** •includes: built-in sharpene ballpoint pen, pencil with eraser topper, and 15cm ru •Small and large