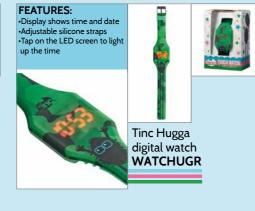

Huggas live high up in bamboo trees, and of all the Tinc tribes, they are one of the most unique looking, with their fluffy green fur and huge hands.

Huggas got their name from their love of hugging! They can come in different shapes; they are very easy-going and love nothing more than hugging a problem away!