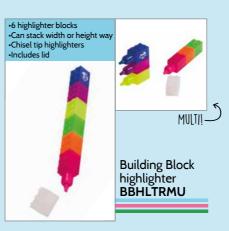

Mr. 200

Set of 4 building block high-lighters **S4BBLHLT** 

**FEATURES:** •Ergonomic shape •Pack of 6 Highlighter Pens •Includes handy carry case •Highlighters have fruit scents

**FEATURES:** 

Set of 4 colours