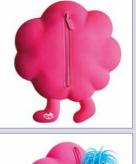

Silicone Hugga

pencil case SIPCHUGR

FEATURES:
•Capacity 330ml / 11 OZ
•Coloured handle and inside

**FEATURES:** Lovely Mallo Large zipped compartmentWindow of loose, glittery sequin pencil sequins •23 x 10 x 11cm (H x W x D) case SQPCMAPK