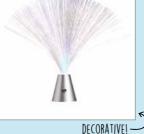

- SENSORY

Fibre optic light FIBOPLIG

Tornado lamp

TORNADLM

FEATURES:
-1 x Mini Boogie Light with USB
-1 x USB-C Android adaptor •1 x Apple iPhone adaptor •4 x 4 x 4.4cm (H x W x D)

Mini USB boogie light MINILIMU