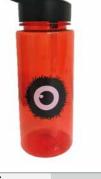

FEATURES:
•Sneaker/trainer design
•Mallo heart character •Spacious main compartment •13 x 22.5 x 8cm (H x W x D)

mallo sneaker pencil case SKPCMAPK

FEATURES:
-Durable stainless steel
-Leak-proof with
sealable lid
-Insulated metal for all
drinks
-500ml