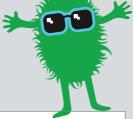

Huggas live high up in bamboo trees, and of all the Tinc tribes, they are one of the most unique looking, with their fluffy green fur and huge hands.

Huggas got their name from their love of hugging! They can come in different shapes; they are very easy-going and love nothing more than hugging a problem away!