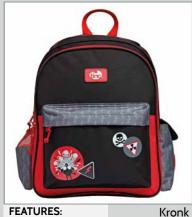

Kronk

urban wallet

WALKRURB

pen **MLTCLKKR** 

FEATURES: -Two large compartments
-Two mesh side holders
-Adjustable, padded straps
-Top carry handle
-40 x 13 x 30cm (Hx W x D)

Kronk
urban backpack
URBPKRBK

FEATURES: Large rectangle compartment
 Insulated lining to keep food •Front zip compartment
•Long, adjustable strap
•Top carry handle