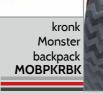

camo backpack

**FEATURES:** •Padded adjustable straps •Top carry handle •33 x 27 x 11 (H x W x D)

Hugga camo

Lunch bag SALBHUGR

Hugga Monster backpack BPMONHUG

**FEATURES:** •includes: built-in sharpene ballpoint pen, pencil with eraser topper, and 15cm ru •Small and large