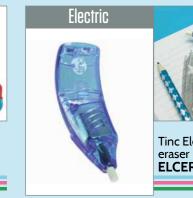

- SENSORY

Fibre optic light FIBOPLIG

Tornado lamp

TORNADLM

FEATURES:
-1 x Mini Boogie Light with USB
-1 x USB-C Android adaptor •1 x Apple iPhone adaptor •4 x 4 x 4.4cm (H x W x D)

Mini USB boogie light MINILIMU