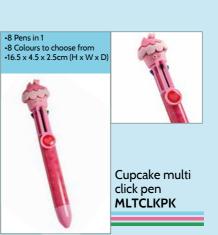

Hugga camo barrel pencil case CABAPCGR

Hugga hot and cold water bottle HCWBHUGR

FEATURES:
•Leak-proof
•Twist lid top
•500ml
•Single Skinned

FEATURES:

Hugga camo wash bag HUWASHGR

FEATURES:
•8 pens in 1
•8 colours to choose from
•Hugga character top