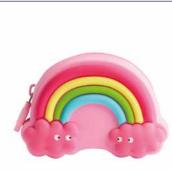

Mallo rainbow PVC pencil case MAPVPCPK

Soft plush cover
 Lockable heart padlock
 Lined pages inside

lockable journal SGJOURPK

FEATURES: •Small zipped compartmer •Great coin purse •Wipeable

Mallo rainbow silicone purse PURSRAMU