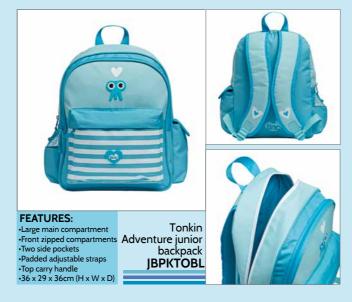

Hearts hot
& cold water
bottle
HCWBOTPK

Faux fur

FEATURES: •Faux Fur barrel shape •Durable large zip •9 x 23 x 9 (H x W x D) barrel pencil case FURBPCPK

Mallo heart

wallet **WALHRTPK** 

•Large main compartment
•Front zipped compartments •Two side pockets
•Padded adjustable straps •Top carry handle •36 x 29 x 36cm (H x W x D)