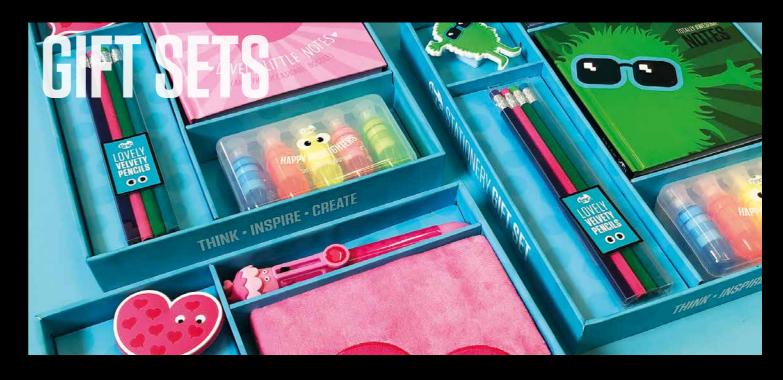

# Luxury gifts sets full of fun goodies!

**CONTENTS:** •Colouring pencil set

www.tinc.co.uk

CONTENTS:
-Includes 6 chunky wax crayons
-50 full character pages

CONTENTS: Activity and colouring book Colouring pencil set •Sharpener •Eraser