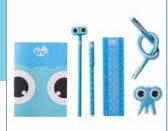

## Useful stationery sets full of fun goodies!

Mallo Tribal Stationery Starter Pack GFSE31PK

Tonkin Tribal Stationery Starter Pack GFSE31BL

# CONTENTS: •Scented 15cm Ruler •Scented Bendy Eraser

Hugga Tribal Stationery Starter Pack GFSE31GR

Ooloo Tribal Stationery Starter Pack

**GFSE31PU** 

www.tinc.co.uk

Set of 5 happy highlighters HĂPHLTMU

Set of 4 Sweetie highlighters **SWEHLTMU** 