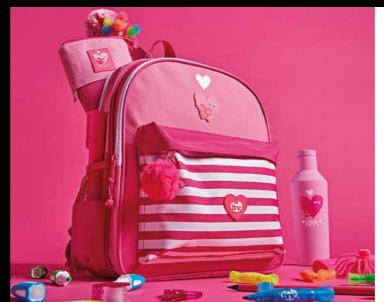

www.tinc.co.uk

**FEATURES:** 

Hugga •Two large compartments
•Two mesh side holders
•Adjustable, padded straps
•Top carry handle
•40 x 30 x 13cm (H x W x D) Expedition backpack **EXBPHUGR** 

Hugga Junior

**JBPKHUGR** 