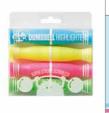

speaker black RNDWPSPK

FUN DECOR!—

•Fun Star shape
•Includes 5 highlighter tips
•For school,work or party bag

•Fun Star shape
•Includes 5 highlighter tips
•For school,work or party bag

Press the nib and watch the