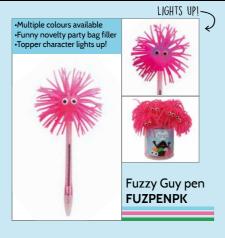

Pom pom keyring POMKYRPL

Pom pom keyring **POMKYRPK** 

- LIGHTS UP!

Mini silicone purse SIMIPUPK

FEATURES: •Easily lights up with a quick tap
•Fun character design

Fuzzy Guy light up

keyring FUZKYRGR

LIGHTS UP!

**FEATURES:** 

Fuzzy Guy light up keyring FUZKYROR

Fuzzy Guy light up keyring **FUZKYRPK** 

FEATURES: Fun Hugga 3D characterIncludes key chainHard, durable material

www.tinc.co.uk

Hugga 3D keyring

**3DKRHUGŔ** 