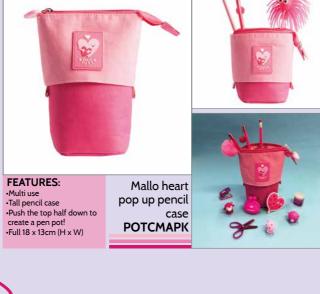

Kronk filled Pop-out compartment pencil case SNPCKRBK •Durable with snap shut lid

FEATURES:
-Tall pencil case
-Push the top half down to create a pen pot!
-Full: 18 x 13cm (H x W)

Kronk pop up pencil case POTCKRBK