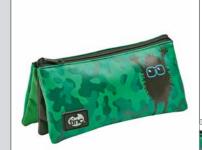

**FEATURES:** •3 large compartments
•Durable zips
•Camo pattern
•7 x 22 x 11cm (H x W x D)

Hugga Tri compartment pencil case TCPCHUGR

Hugga camo PVC pencil case HUPVPCGR

**FEATURES:** monster moulded patch •8.5 x 22x 8.5cm (Hx W x D)