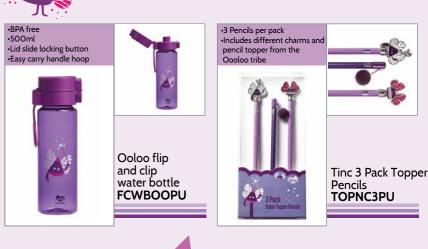

This orange tribe loves having fun socialising and hanging out together, chilling.

The Ooloos are eccentric in character and are a tribe of wizards who live on islands with tall

adding a bit of magic to the day.