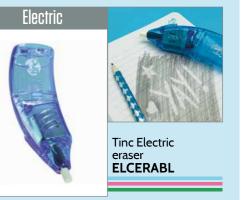

# Fun gadgets for all occasions!

•Waterproof & wipe clean
 •LED light with 3 flash settings
 •Easy to attach & release
 •Fun useful gadget

Tinc scooter light SCOOLIBL

•Listening time when charged 2-3 hrs

**Tinc Earpods** EARPODBL

SO HANDY!

GREAT SOUND!—

FLASHES!—

FEATURES:

-Lights flash to music
-Music pause feature when you take a call
-Charging cable included
-Compatible with android & iOS

FEATURES:

headphones Wired TUNEHPBL