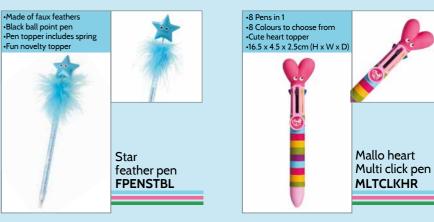

Mallos live on soft, grassy islands in the sky. They always help one another to care for their island village. They love spending time with friends and are filled with so much happiness they are practically weightless and move around by floating. They are soft, gentle creatures with big hearts.