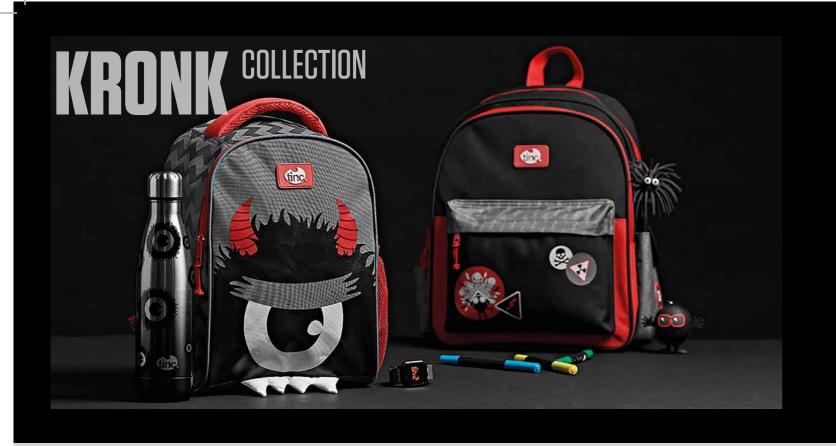

THE MALLOS

Kronks are inventors; they are incredible at making weird and wonderful mechanical things from pieces of day-to-day scrap.

They enjoy their own company and are never happier than when thinking and creating something new. The Kronk team has been expanding rapidly over the last couple of years and is set to get even bigger! With new characters and shapes joining this tribe, these are ones to keep an eye on!