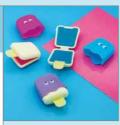

# **FEATURES:** •Analogue watch face, great for learning to tell time ·Light up face and watch bezel

Don't worry if you make a mistake!

Set of 4 cool dude

erasers

**S4BOYERA** 

**FEATURES**:

FEATURES:

Set of 2 lovely lip balms **LIPMCRMU** 