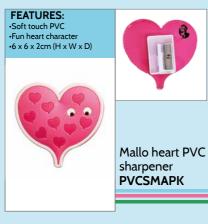

Tiny Tincs Under the sea washable colour mat **TTCMATMU** 

Fun mini stationery sets are super useful!

1

12cm Character

Mallo ruler

12RULEPK

FEATURES:

•Soft touch PVC •Fun heart character •6 x 6 x 2cm (H x W x D)