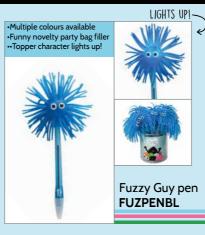

Light up

•Handy digital clock and pen combined

crayon HSCRYNMU

MULTII

Star Multi

highlighter STARHLPK

www.tinc.co.uk

Pom Pom pen