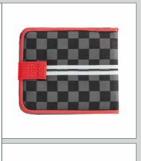

Kronk

urban wallet

WALKRURB

pen **MLTCLKKR** 

FEATURES: -Two large compartments
-Two mesh side holders
-Adjustable, padded straps
-Top carry handle
-40 x 13 x 30cm (Hx W x D)

Kronk
urban backpack
URBPKRBK

FEATURES: Large rectangle compartment
 Insulated lining to keep food •Front zip compartment
•Long, adjustable strap
•Top carry handle