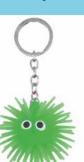

Pom pom keyring POMKYRPL

Pom pom keyring **POMKYRPK** 

- LIGHTS UP!

Mini silicone purse SIMIPUPK

FEATURES: •Easily lights up with a quick tap
•Fun character design

Fuzzy Guy light up

keyring FUZKYRGR

LIGHTS UP!