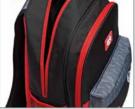

Kronk

urban wallet

WALKRURB

pen **MLTCLKKR** 

FEATURES: -Two large compartments
-Two mesh side holders
-Adjustable, padded straps
-Top carry handle
-40 x 13 x 30cm (Hx W x D)

Kronk
urban backpack
URBPKRBK

FEATURES: Large rectangle compartment
 Insulated lining to keep food •Front zip compartment
•Long, adjustable strap
•Top carry handle