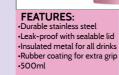

FEATURES:
•Sneaker/trainer design
•Mallo heart character •Spacious main compartment •13 x 22.5 x 8cm (H x W x D)

mallo sneaker pencil case SKPCMAPK

FEATURES:
-Durable stainless steel
-Leak-proof with
sealable lid
-Insulated metal for all
drinks
-500ml