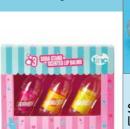

- SCENTED!

Set of 3 lolly lip balms

**LIPLOLMU** 

-LIGHTS UP!

•Sliding hidden mirror •Shaped acrylic

Soda bottle design

lip balms

Set of 3 soda LIPBOTMU