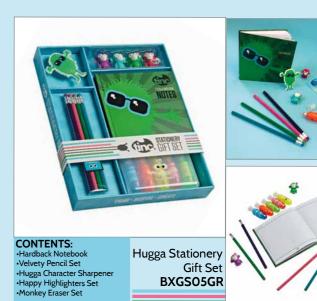

Huggas live high up in bamboo trees, and of all the Tinc tribes, they are one of the most unique looking, with their fluffy green fur and huge hands.

Huggas got their name from their love of hugging! They can come in different shapes; they are very easy-going and love nothing more than hugging a problem away!

# CONTENTS: •Scented 15cm Ruler •Scented Bendy Eraser

Hugga Tribal Stationery Starter Pack GFSE31GR

Ooloo Tribal Stationery Starter Pack

**GFSE31PU** 

www.tinc.co.uk

Set of 5 happy highlighters HĂPHLTMU

Set of 4 Sweetie highlighters **SWEHLTMU** 