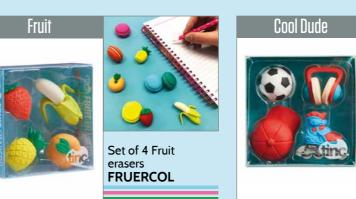

# **FEATURES:** •Analogue watch face, great for learning to tell time ·Light up face and watch bezel

Don't worry if you make a mistake!

Set of 4 cool dude

erasers

**S4BOYERA** 

**FEATURES**:

FEATURES:

Set of 2 lovely lip balms **LIPMCRMU** 