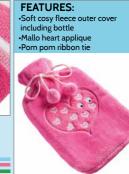

Hugga camo barrel pencil case CABAPCGR

Hugga hot and cold water bottle HCWBHUGR

FEATURES:
•Leak-proof
•Twist lid top
•500ml
•Single Skinned

FEATURES:

Hugga camo wash bag HUWASHGR

FEATURES:
•8 pens in 1
•8 colours to choose from
•Hugga character top