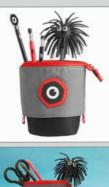

www.tinc.co.uk

**FEATURES:** 

Hugga •Two large compartments
•Two mesh side holders
•Adjustable, padded straps
•Top carry handle
•40 x 30 x 13cm (H x W x D) Expedition backpack **EXBPHUGR** 

Hugga Junior

**JBPKHUGR** 

camo backpack

**FEATURES:** •Padded adjustable straps •Top carry handle •33 x 27 x 11 (H x W x D)

Hugga camo

Lunch bag SALBHUGR

Hugga Monster backpack BPMONHUG

**FEATURES:** •includes: built-in sharpene ballpoint pen, pencil with eraser topper, and 15cm ru •Small and large