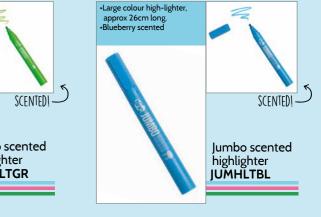

Mr. 200

Set of 4 building block high-lighters **S4BBLHLT** 

**FEATURES:** •Ergonomic shape •Pack of 6 Highlighter Pens •Includes handy carry case •Highlighters have fruit scents

**FEATURES:** 

Set of 4 colours

www.tinc.co.uk

Fruity Torpedoes-Pack of 6 scented

Set of 4 erasable

hi-lighters

**S4ERAHLT** 

highlighters SNT6HLMU

highlighters **DUBHLTMU** 

Set of 4 Dumbell