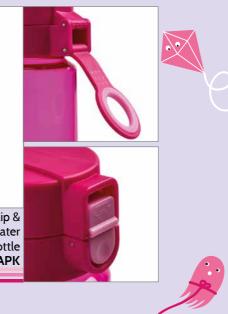

FEATURES:
-BPA free plastic
-Flip and clip lockable lid to avoid leaks
-Strong carry handle
-500ml

Kronk Flip & Clip Water bottle FCWB2KBK

FEATURES: •BPA Free Plastic •Lid with carry handle •550ml

Kronk flip straw water bottle BOTLKRBK