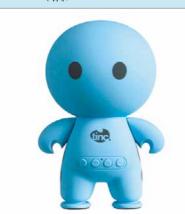

# Fun gadgets for all occasions!

**FEATURES:** •Easily switch between AUX and radio mode ·Skip, play, forward, pause previous song options
•Fun character design with

**BOP** wireless speaker blue BOPSKBLU