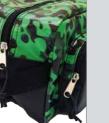

camo backpack

**FEATURES:** •Padded adjustable straps •Top carry handle •33 x 27 x 11 (H x W x D)

Hugga camo

Lunch bag SALBHUGR

Hugga Monster backpack BPMONHUG

**FEATURES:** •includes: built-in sharpene ballpoint pen, pencil with eraser topper, and 15cm ru •Small and large