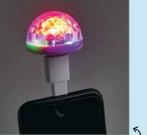

- SENSORY

Fibre optic light FIBOPLIG

Tornado lamp

TORNADLM

FEATURES:
-1 x Mini Boogie Light with USB
-1 x USB-C Android adaptor •1 x Apple iPhone adaptor •4 x 4 x 4.4cm (H x W x D)

Mini USB boogie light MINILIMU