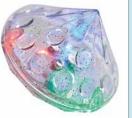

**USB** 

Boogie light BOOGIUSB

Diamond shaped disco light Includes 3 AG3 'button' batte Boogie in the bath 2 BOOBATH2 Waterproof for the bath or

LIGHTS UP!

**FEATURES:** up and down
•Operates up to 10 hours at one