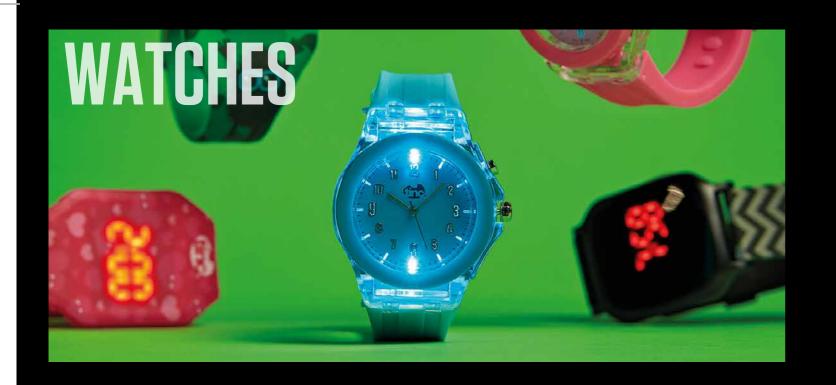

### Keep track of time with our range of fun watches

# **FEATURES:** •Analogue watch face, great for learning to tell time ·Light up face and watch bezel

Don't worry if you make a mistake!

Set of 4 cool dude

erasers

**S4BOYERA** 

**FEATURES**:

FEATURES:

Set of 2 lovely lip balms **LIPMCRMU** 