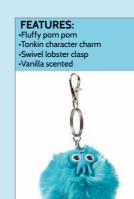

Pom pom keyring POMKYRPL

Pom pom keyring **POMKYRPK** 

- LIGHTS UP!

Mini silicone purse SIMIPUPK

FEATURES: •Easily lights up with a quick tap
•Fun character design

Fuzzy Guy light up

keyring FUZKYRGR

LIGHTS UP!