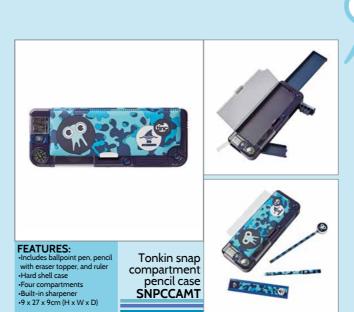

Kronk filled Pop-out compartment pencil case SNPCKRBK •Durable with snap shut lid

FEATURES:
-Tall pencil case
-Push the top half down to create a pen pot!
-Full: 18 x 13cm (H x W)

Kronk pop up pencil case POTCKRBK