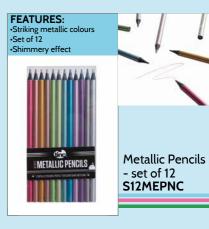

www.tinc.co.uk

Fruity Torpedoes-Pack of 6 scented

Set of 4 erasable

hi-lighters

**S4ERAHLT** 

highlighters SNT6HLMU

highlighters **DUBHLTMU** 

Set of 4 Dumbell