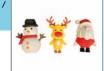

Santa/Reindeer wind up toys 2 pack RĖINSANT

FEATURES:

•Extra large Reindeer cha

Brussel sprout and Reindeer pin badge 2 pack **XMPINBAD** 

Pack of 4 fun Christmas erasers **4XMASERA** 

FEATURES:
-3 fun characters; Snowman /
Reindeer / Santa