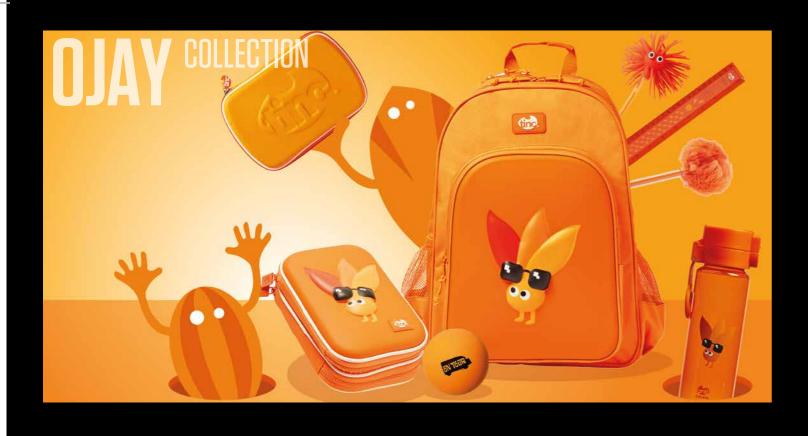

They are the tribe that will turn heads in the playground with their eye-catching big blue eyes and unique school style.

The Ojays are a tough bunch, as they live in the high heat of the volcanic islands and need protection from the sun, but on the inside, they are very laid back with the kindest hearts. They are a variety of shapes; they love wearing sunglasses and swimming in the waters that appear around their volcanic lands.