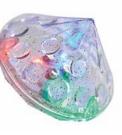

- SENSORY

Fibre optic light FIBOPLIG

Tornado lamp

TORNADLM

FEATURES:
-1 x Mini Boogie Light with USB
-1 x USB-C Android adaptor •1 x Apple iPhone adaptor •4 x 4 x 4.4cm (H x W x D)

Mini USB boogie light MINILIMU