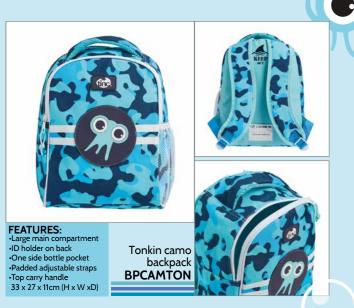

camo backpack

**FEATURES:** •Padded adjustable straps •Top carry handle •33 x 27 x 11 (H x W x D)

Hugga camo

Lunch bag SALBHUGR

Hugga Monster backpack BPMONHUG

**FEATURES:** •includes: built-in sharpene ballpoint pen, pencil with eraser topper, and 15cm ru •Small and large