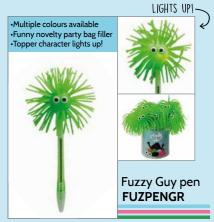

speaker black RNDWPSPK

FUN DECOR!—

•Fun Star shape
•Includes 5 highlighter tips
•For school,work or party bag

•Fun Star shape
•Includes 5 highlighter tips
•For school,work or party bag

Press the nib and watch the

Light up

•Handy digital clock and pen combined

crayon HSCRYNMU

MULTII

Star Multi

highlighter STARHLPK

www.tinc.co.uk

Pom Pom pen