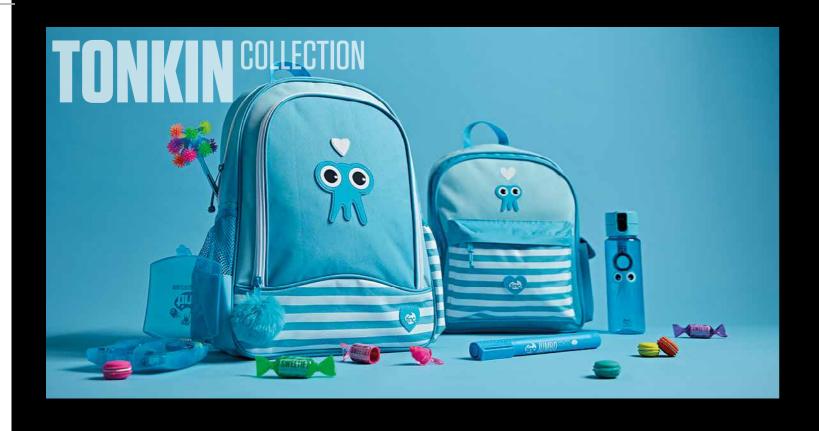

Tonkins live under the sea and are recognised easily by their jellyfish-like bodies. They are very adventurous and love letting the current carry them to exciting new places. The Tonkins are well-loved amongst fun-loving Tinc fans.