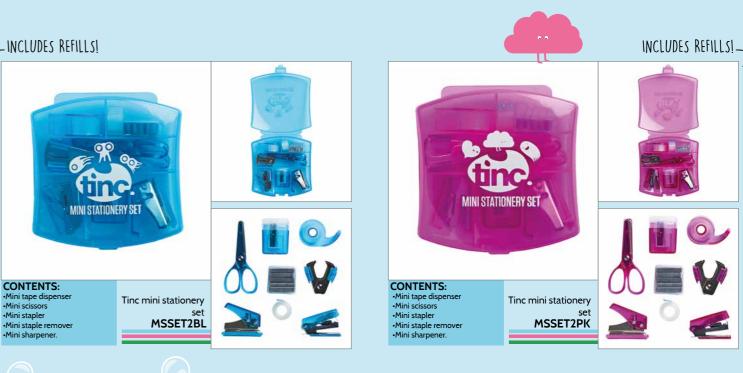

Tiny Tincs Under the sea washable colour mat **TTCMATMU** 

Fun mini stationery sets are super useful!

1

12cm Character

Mallo ruler

12RULEPK

FEATURES:

•Soft touch PVC •Fun heart character •6 x 6 x 2cm (H x W x D)