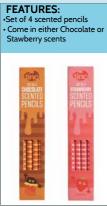

Pudding mini snuggly notebook SGNBPUDD

**FEATURES:** 

Sprout mini snuggly notebook **SGNBSPRO** 

shaped pens; Rodney & Ruby

Set of 2 Reindeer pens REINDPEN

Set of 4 Candy cane scented pencils CANDYPNC

Multi click brussel sprout pen **MCLKXMAS** 