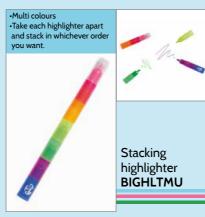

speaker black RNDWPSPK

FUN DECOR!—

•Fun Star shape
•Includes 5 highlighter tips
•For school,work or party bag

•Fun Star shape
•Includes 5 highlighter tips
•For school,work or party bag

Press the nib and watch the