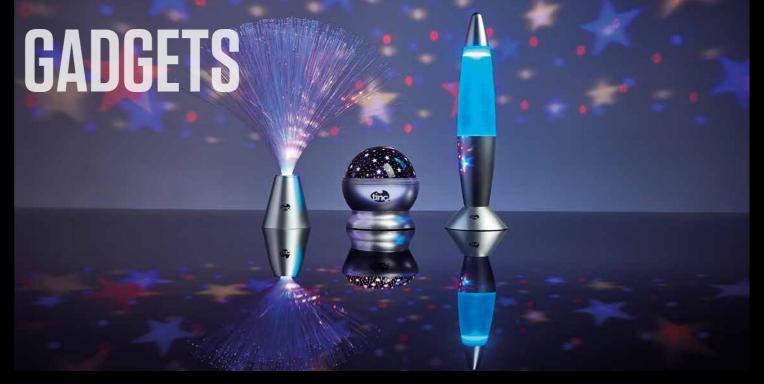

# Fun gadgets for all occasions!

DISCO! —

Dual usage: Use as a party light or night light
 Amazing sensory light show
 Rotation option

Galaxy projector light GAPROCLK

FEATURES: •Pretty decorative lighting
•3 x AAA batteries

- SENSORY

Fibre optic light FIBOPLIG

Tornado lamp

TORNADLM

FEATURES:
-1 x Mini Boogie Light with USB
-1 x USB-C Android adaptor •1 x Apple iPhone adaptor •4 x 4 x 4.4cm (H x W x D)

Mini USB boogie light MINILIMU

Big gloop lava lamp LAVALAMP

FEATURES:

FEATURES:

PARTY!

wholesale@tinc.co.uk