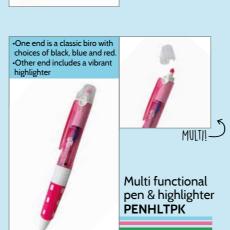

speaker black RNDWPSPK

FUN DECOR!—

•Fun Star shape
•Includes 5 highlighter tips
•For school,work or party bag

•Fun Star shape
•Includes 5 highlighter tips
•For school,work or party bag

Press the nib and watch the