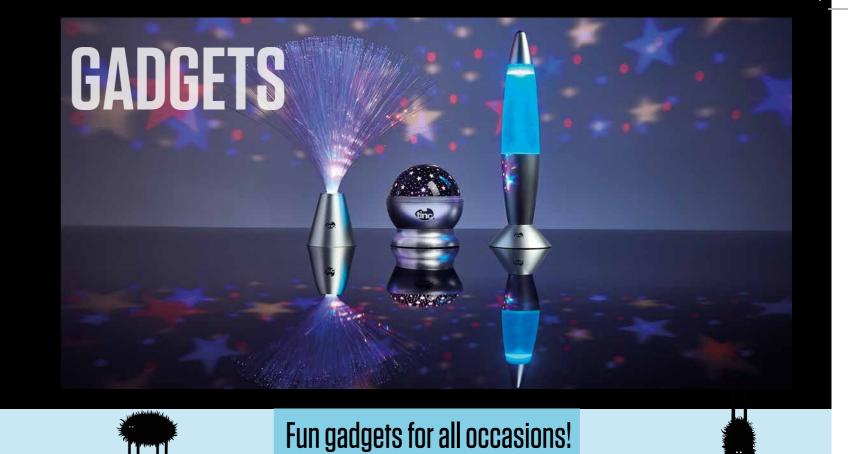

# Fun gadgets for all occasions!

DISCO! —

Dual usage: Use as a party light or night light
 Amazing sensory light show
 Rotation option

Galaxy projector light GAPROCLK

FEATURES: •Pretty decorative lighting
•3 x AAA batteries

- SENSORY

Fibre optic light FIBOPLIG

Tornado lamp

TORNADLM

FEATURES:
-1 x Mini Boogie Light with USB
-1 x USB-C Android adaptor •1 x Apple iPhone adaptor •4 x 4 x 4.4cm (H x W x D)

Mini USB boogie light MINILIMU

Big gloop lava lamp LAVALAMP

FEATURES:

FEATURES:

PARTY!

wholesale@tinc.co.uk