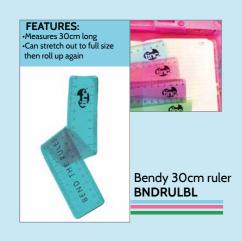

Tiny Tincs Under the sea washable colour mat **TTCMATMU** 

Fun mini stationery sets are super useful!

1

12cm Character

Mallo ruler

12RULEPK

FEATURES:

•Soft touch PVC •Fun heart character •6 x 6 x 2cm (H x W x D)