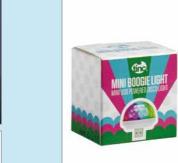

- SENSORY

Fibre optic light FIBOPLIG

Tornado lamp

TORNADLM

FEATURES:
-1 x Mini Boogie Light with USB
-1 x USB-C Android adaptor •1 x Apple iPhone adaptor •4 x 4 x 4.4cm (H x W x D)

Mini USB boogie light MINILIMU