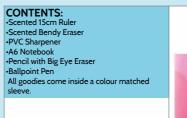

## Useful stationery sets full of fun goodies!

Mallo Tribal Stationery Starter Pack GFSE31PK

Tonkin Tribal Stationery Starter Pack GFSE31BL

# CONTENTS: •Scented 15cm Ruler •Scented Bendy Eraser

Hugga Tribal Stationery Starter Pack GFSE31GR

Ooloo Tribal Stationery Starter Pack

**GFSE31PU** 

www.tinc.co.uk

Set of 5 happy highlighters HĂPHLTMU

Set of 4 Sweetie highlighters **SWEHLTMU** 