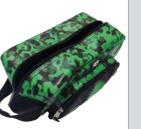

camo backpack

**FEATURES:** •Padded adjustable straps •Top carry handle •33 x 27 x 11 (H x W x D)

Hugga camo

Lunch bag SALBHUGR

Hugga Monster backpack BPMONHUG

**FEATURES:** •includes: built-in sharpene ballpoint pen, pencil with eraser topper, and 15cm ru •Small and large