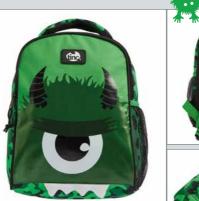

camo backpack

**FEATURES:** •Padded adjustable straps •Top carry handle •33 x 27 x 11 (H x W x D)

Hugga camo

Lunch bag SALBHUGR

Hugga Monster backpack BPMONHUG

**FEATURES:** •includes: built-in sharpene ballpoint pen, pencil with eraser topper, and 15cm ru •Small and large