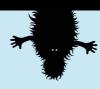

Huggas live high up in bamboo trees, and of all the Tinc tribes, they are one of the most unique looking, with their fluffy green fur and huge hands.

Huggas got their name from their love of hugging! They can come in different shapes; they are very easy-going and love nothing more than hugging a problem away!