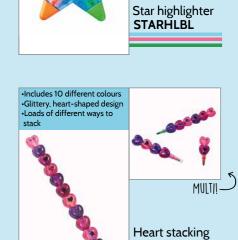

speaker black RNDWPSPK

FUN DECOR!—

•Fun Star shape
•Includes 5 highlighter tips
•For school,work or party bag

•Fun Star shape
•Includes 5 highlighter tips
•For school,work or party bag

Press the nib and watch the

Light up

•Handy digital clock and pen combined

crayon HSCRYNMU

MULTII

Star Multi

highlighter STARHLPK

www.tinc.co.uk

Pom Pom pen

Set of 3 jumbo Christmas erasers **3ERAXMAS** 

Giant Reindeer eraser REINERAS

•Star shaped highlighter •Includes 5 highlighter tips •Great party bag filler! Star highlighter SNWSTRHL

wholesale@tinc.co.uk