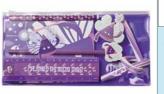

## Useful stationery sets full of fun goodies!

Mallo Tribal Stationery Starter Pack GFSE31PK

Tonkin Tribal Stationery Starter Pack GFSE31BL

# CONTENTS: •Scented 15cm Ruler •Scented Bendy Eraser

Hugga Tribal Stationery Starter Pack GFSE31GR

Ooloo Tribal Stationery Starter Pack

**GFSE31PU** 

www.tinc.co.uk

Set of 5 happy highlighters HĂPHLTMU

Set of 4 Sweetie highlighters **SWEHLTMU** 