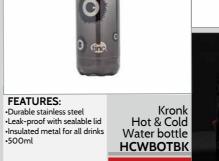

FEATURES:
•Sneaker/trainer design
•Mallo heart character •Spacious main compartment •13 x 22.5 x 8cm (H x W x D)

mallo sneaker pencil case SKPCMAPK

FEATURES:
-Durable stainless steel
-Leak-proof with
sealable lid
-Insulated metal for all
drinks
-500ml