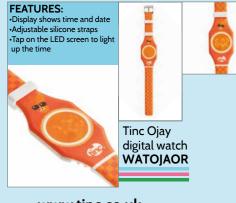

4 colours

www.tinc.co.uk

Fruity Torpedoes-Pack of 6 scented

Set of 4 erasable

hi-lighters

**S4ERAHLT** 



highlighters SNT6HLMU





highlighters **DUBHLTMU** 



Set of 4 Dumbell



FEATURES:

**66** 

GLITTER EDGE PENS

**FEATURES**:

Nifty Snifty Twin Tipped Highlighters - Set of 10 **NISNDTHI** 



PASTEL HIGHLIGHTER 



Set of 6 pastel highlighters **S**6PASTHL



Set of 6 Glitter egde pens S6GLITHL







Tinc double deluxe brush markers set PNDDBMMX



FEATURES:







FEATURES:



www.tinc.co.uk





















### Keep track of time with our range of fun watches

# **FEATURES:** •Analogue watch face, great for learning to tell time ·Light up face and watch bezel

















Don't worry if you make a mistake!













Set of 4 cool dude

erasers

**S4BOYERA** 





**FEATURES**:



FEATURES:















Set of 2 lovely lip balms **LIPMCRMU** 





- SCENTED!

Set of 3 lolly lip balms



**LIPLOLMU** 

-LIGHTS UP!

•Sliding hidden mirror •Shaped acrylic



Soda bottle design



lip balms



Set of 3 soda LIPBOTMU



Pom pom keyring POMKYRPL



Pom pom keyring **POMKYRPK** 

- LIGHTS UP!



Mini silicone purse SIMIPUPK



FEATURES: •Easily lights up with a quick tap
•Fun character design



Fuzzy Guy light up



keyring FUZKYRGR



LIGHTS UP!

**FEATURES:** 

Fuzzy Guy light up keyring FUZKYROR





Fuzzy Guy light up keyring **FUZKYRPK** 











FEATURES: Fun Hugga 3D characterIncludes key chainHard, durable material



www.tinc.co.uk

Hugga 3D keyring



**3DKRHUGŔ** 



FEATURES:

Mallo 3D keyring 3DKRMAPK<sup>'</sup>





Sliding mirror