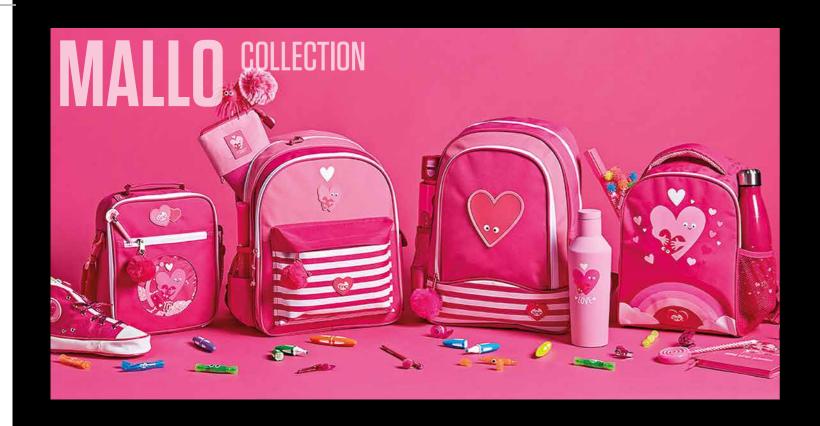

Mallos live on soft, grassy islands in the sky. They always help one another to care for their island village. They love spending time with friends and are filled with so much happiness they are practically weightless and move around by floating. They are soft, gentle creatures with big hearts.