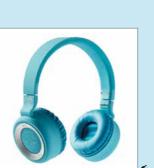

**Tinc Earpods** EARPODBL

SO HANDY!

GREAT SOUND!—

FLASHES!—

FEATURES:

-Lights flash to music
-Music pause feature when you take a call
-Charging cable included
-Compatible with android & iOS

FEATURES:

headphones Wired TUNEHPBL