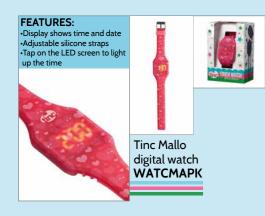

Mallos live on soft, grassy islands in the sky. They always help one another to care for their island village. They love spending time with friends and are filled with so much happiness they are practically weightless and move around by floating. They are soft, gentle creatures with big hearts.