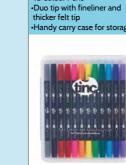

Mr. 200

Set of 4 building block high-lighters **S4BBLHLT** 

**FEATURES:** •Ergonomic shape •Pack of 6 Highlighter Pens •Includes handy carry case •Highlighters have fruit scents

**FEATURES:** 

Set of 4 colours