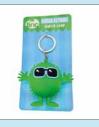

Pom pom keyring POMKYRPL

Pom pom keyring **POMKYRPK** 

- LIGHTS UP!

Mini silicone purse SIMIPUPK

FEATURES: •Easily lights up with a quick tap
•Fun character design

Fuzzy Guy light up

keyring FUZKYRGR

LIGHTS UP!

**FEATURES:** 

Fuzzy Guy light up keyring FUZKYROR

Fuzzy Guy light up keyring **FUZKYRPK** 

FEATURES: Fun Hugga 3D characterIncludes key chainHard, durable material

www.tinc.co.uk

Hugga 3D keyring

**3DKRHUGŔ** 