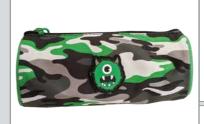

Hugga camo barrel pencil case CABAPCGR

Hugga hot and cold water bottle HCWBHUGR

FEATURES:
•Leak-proof
•Twist lid top
•500ml
•Single Skinned

FEATURES:

Hugga camo wash bag HUWASHGR

FEATURES:
•8 pens in 1
•8 colours to choose from
•Hugga character top