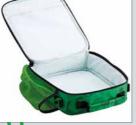

camo backpack

**FEATURES:** •Padded adjustable straps •Top carry handle •33 x 27 x 11 (H x W x D)

Hugga camo

Lunch bag SALBHUGR

Hugga Monster backpack BPMONHUG

**FEATURES:** •includes: built-in sharpene ballpoint pen, pencil with eraser topper, and 15cm ru •Small and large