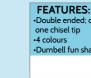

Mr. 200

Set of 4 building block high-lighters **S4BBLHLT** 

**FEATURES:** •Ergonomic shape •Pack of 6 Highlighter Pens •Includes handy carry case •Highlighters have fruit scents

**FEATURES:** 

Set of 4 colours

www.tinc.co.uk

Fruity Torpedoes-Pack of 6 scented

Set of 4 erasable

hi-lighters

**S4ERAHLT** 

highlighters SNT6HLMU

highlighters **DUBHLTMU** 

Set of 4 Dumbell