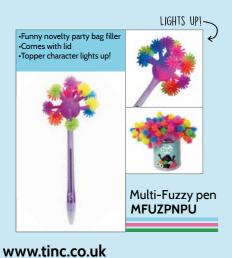

SCOOLIBL



•Listening time when charged 2-3 hrs

**Tinc Earpods** EARPODBL



SO HANDY!

GREAT SOUND!—



FLASHES!—



FEATURES:

-Lights flash to music
-Music pause feature when you take a call
-Charging cable included
-Compatible with android & iOS





FEATURES:

headphones Wired TUNEHPBL





# Fun gadgets for all occasions!



**FEATURES:** •Easily switch between AUX and radio mode ·Skip, play, forward, pause previous song options
•Fun character design with

**BOP** wireless speaker blue BOPSKBLU



PORTABLE!



Portable, waterproof, wireless & re-chargeable -Boogie to colour changing lights -Carabiner clip Waterproof round







FEATURES:
•Cute cloud lights
•Perfect bedroom d

www.tinc.co.uk

Cloud string STRLICLD





speaker black RNDWPSPK

FUN DECOR!—











































•Fun Star shape
•Includes 5 highlighter tips
•For school,work or party bag



•Fun Star shape
•Includes 5 highlighter tips
•For school,work or party bag









Press the nib and watch the



Light up



•Handy digital clock and pen combined



crayon HSCRYNMU



MULTII

Star Multi

highlighter STARHLPK





www.tinc.co.uk





Pom Pom pen

POMPENPK

www.tinc.co.uk wholesale@tinc.co.uk

























•6 pastel highlighters in one



















www.tinc.co.uk wholesale@tinc.co.uk www.tinc.co.uk





# Luxury gifts sets full of fun goodies!



**CONTENTS:** •Colouring pencil set

www.tinc.co.uk









CONTENTS:
-Includes 6 chunky wax crayons
-50 full character pages







CONTENTS: Activity and colouring book Colouring pencil set •Sharpener •Eraser

Hugga A