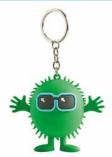

Pom pom keyring POMKYRPL

Pom pom keyring **POMKYRPK** 

- LIGHTS UP!

Mini silicone purse SIMIPUPK

FEATURES: •Easily lights up with a quick tap
•Fun character design

Fuzzy Guy light up

keyring FUZKYRGR

LIGHTS UP!