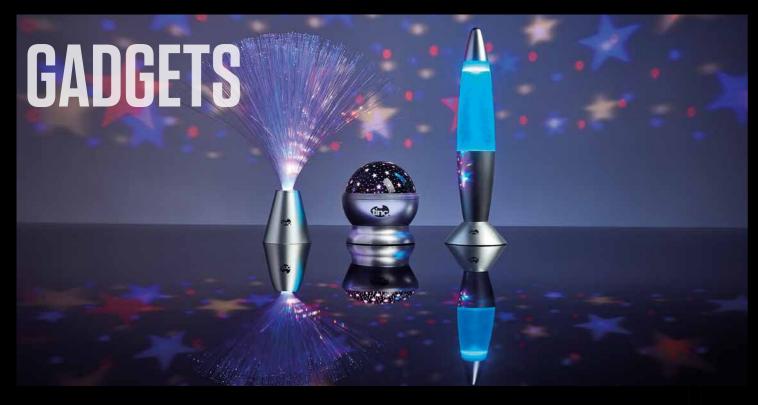

# Fun gadgets for all occasions!

DISCO! —

Dual usage: Use as a party light or night light
 Amazing sensory light show
 Rotation option

Galaxy projector light GAPROCLK

FEATURES: •Pretty decorative lighting
•3 x AAA batteries

- SENSORY

Fibre optic light FIBOPLIG

Tornado lamp

TORNADLM

FEATURES:
-1 x Mini Boogie Light with USB
-1 x USB-C Android adaptor •1 x Apple iPhone adaptor •4 x 4 x 4.4cm (H x W x D)

Mini USB boogie light MINILIMU

Big gloop lava lamp LAVALAMP

FEATURES:

FEATURES:

PARTY!

wholesale@tinc.co.uk