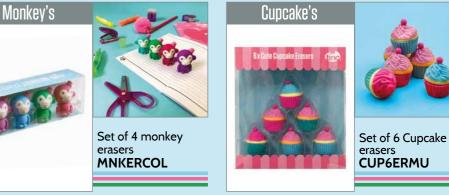

s have fruit scents



**FEATURES:** 

Set of 4 colours

www.tinc.co.uk

Fruity Torpedoes-Pack of 6 scented

Set of 4 erasable

hi-lighters

**S4ERAHLT** 



highlighters SNT6HLMU





highlighters **DUBHLTMU** 



Set of 4 Dumbell



FEATURES:

**66** 

GLITTER EDGE PENS

**FEATURES**:

Nifty Snifty Twin Tipped Highlighters - Set of 10 **NISNDTHI** 



PASTEL HIGHLIGHTER 



Set of 6 pastel highlighters **S**6PASTHL



Set of 6 Glitter egde pens S6GLITHL







Tinc double deluxe brush markers set PNDDBMMX



FEATURES:







FEATURES:



www.tinc.co.uk





















### Keep track of time with our range of fun watches

# **FEATURES:** •Analogue watch face, great for learning to tell time ·Light up face and watch bezel

















Don't worry if you make a mistake!













Set of 4 cool dude

erasers

**S4BOYERA** 





**FEATURES**:



FEATURES:















Set of 2 lovely lip balms **LIPMCRMU** 





- SCENTED!

Set of 3 lolly lip balms



**LIPLOLMU** 

-LIGHTS UP!

•Sliding hidden mirror •Shaped acrylic



Soda bottle design



lip balms



Set of 3 soda LIPBOTMU



Pom pom keyring POMKYRPL



Pom pom keyring **POMKYRPK** 

- LIGHTS UP!



Mini silicone purse SIMIPUPK



FEATURES: •Easily lights up with a quick tap
•Fun character design



Fuzzy Guy light up



keyring FUZKYRGR



LIGHTS UP!

**FEATURES:** 

Fuzzy Guy light up keyring FUZKYROR





Fuzzy Guy light up keyring **FUZKYRPK** 











FEATURES: Fun Hugga 3D characterIncludes key chainHard, durable material



www.tinc.co.uk

Hugga 3D keyring



**3DKRHUGŔ** 



FEATURES:

Mallo 3D key