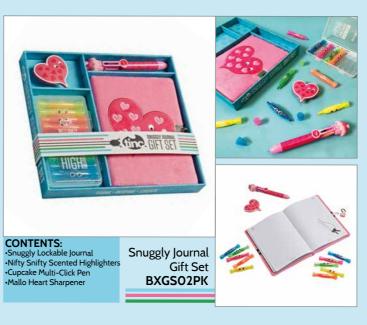

# Luxury gifts sets full of fun goodies!

**CONTENTS:** •Colouring pencil set

www.tinc.co.uk

CONTENTS:
-Includes 6 chunky wax crayons
-50 full character pages

CONTENTS: Activity and colouring book Colouring pencil set •Sharpener •Eraser