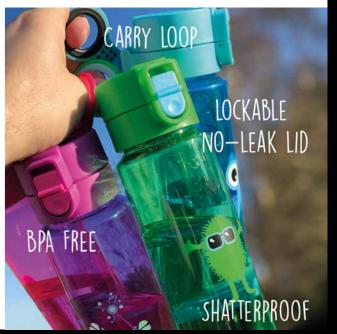

Hugga camo barrel pencil case CABAPCGR

Hugga hot and cold water bottle HCWBHUGR

FEATURES:
•Leak-proof
•Twist lid top
•500ml
•Single Skinned

FEATURES:

Hugga camo wash bag HUWASHGR

FEATURES:
•8 pens in 1
•8 colours to choose from
•Hugga character top