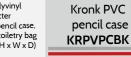

Kronk filled Pop-out compartment pencil case SNPCKRBK •Durable with snap shut lid

FEATURES:
-Tall pencil case
-Push the top half down to create a pen pot!
-Full: 18 x 13cm (H x W)

Kronk pop up pencil case POTCKRBK