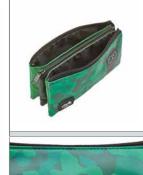

**FEATURES:** •3 large compartments
•Durable zips
•Camo pattern
•7 x 22 x 11cm (H x W x D)

Hugga Tri compartment pencil case TCPCHUGR

Hugga camo PVC pencil case HUPVPCGR

**FEATURES:** monster moulded patch •8.5 x 22x 8.5cm (Hx W x D)