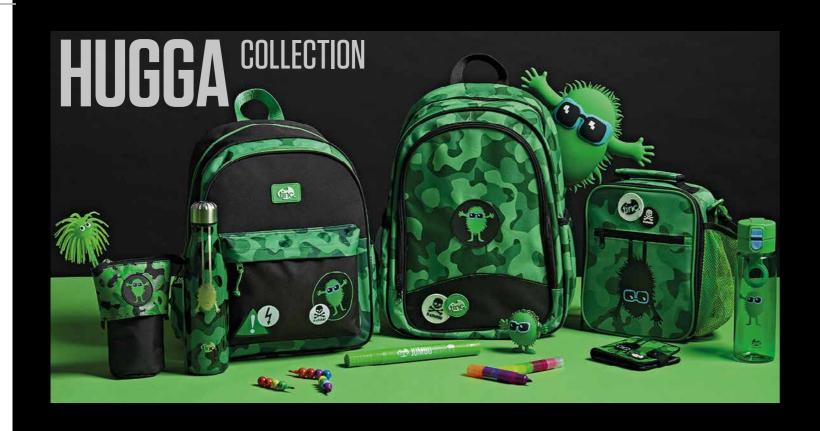

Huggas live high up in bamboo trees, and of all the Tinc tribes, they are one of the most unique looking, with their fluffy green fur and huge hands.

Huggas got their name from their love of hugging! They can come in different shapes; they are very easy-going and love nothing more than hugging a problem away!

www.tinc.co.uk

**FEATURES:** 

Hugga •Two large compartments
•Two mesh side holders
•Adjustable, padded straps
•Top carry handle
•40 x 30 x 13cm (H x W x D) Expedition backpack **EXBPHUGR** 

Hugga Junior

**JBPKHUGR** 

camo backpack

**FEATURES:** •Padded adjustable straps •Top carry handle •33 x 27 x 11 (H x W x D)

Hugga camo

Lunch bag SALBHUGR

Hugga Monster backpack BPMONHUG

**FEATURES:** •includes: built-in sharpene ballpoint pen, pencil with eraser topper, and 15cm ru •Small and large

**FEATURES:** •3 large compartments
•Durable zips
•Camo pattern
•7 x 22 x 11cm (H x W x D)

Hugga Tri compartment pencil case TCPCHUGR

Hugga camo PVC pencil case HUPVPCGR

**FEATURES:** monster moulded patch •8.5 x 22x 8.5cm (Hx W x D)

Hugga camo barrel pencil case CABAPCGR

Hugga hot and cold water bottle HCWBHUGR

FEATURES:
•Leak-proof
•Twist lid top
•500ml
•Single Skinned

FEATURES:

Hugga camo wash bag HUWASHGR

FEATURES:
•8 pens in 1
•8 colours to choose from
•Hugga character top