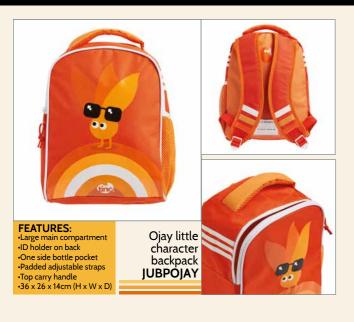

They are the tribe that will turn heads in the playground with their eye-catching big blue eyes and unique school style.

The Ojays are a tough bunch, as they live in the high heat of the volcanic islands and need protection from the sun, but on the inside, they are very laid back with the kindest hearts. They are a variety of shapes; they love wearing sunglasses and swimming in the waters that appear around their volcanic lands.