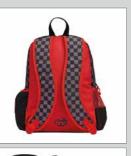

camo backpack

**FEATURES:** •Padded adjustable straps •Top carry handle •33 x 27 x 11 (H x W x D)

Hugga camo

Lunch bag SALBHUGR

Hugga Monster backpack BPMONHUG

**FEATURES:** •includes: built-in sharpene ballpoint pen, pencil with eraser topper, and 15cm ru •Small and large