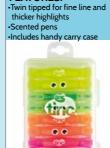

Mr. 200

Set of 4 building block high-lighters **S4BBLHLT** 

**FEATURES:** •Ergonomic shape •Pack of 6 Highlighter Pens •Includes handy carry case •Highlighters have fruit scents

**FEATURES:** 

Set of 4 colours