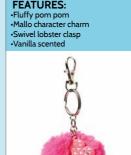

Pom pom keyring POMKYRPL

Pom pom keyring **POMKYRPK** 

- LIGHTS UP!

Mini silicone purse SIMIPUPK

FEATURES: •Easily lights up with a quick tap
•Fun character design

Fuzzy Guy light up

keyring FUZKYRGR

LIGHTS UP!