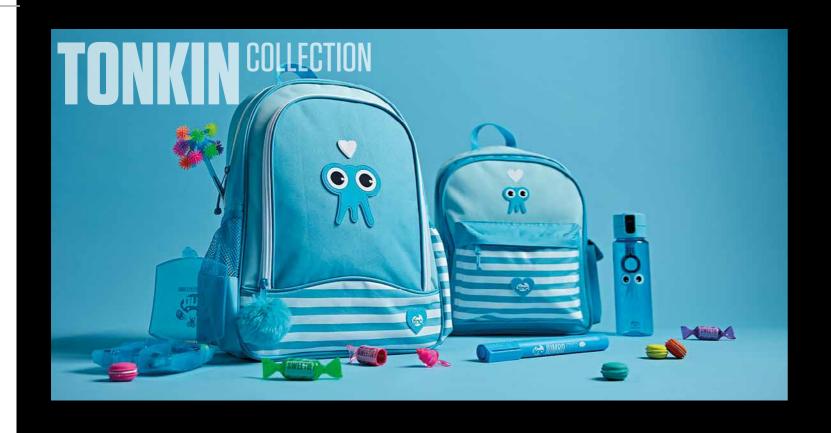

Tonkins live under the sea and are recognised easily by their jellyfish-like bodies. They are very adventurous and love letting the current carry them to exciting new places. The Tonkins are well-loved amongst fun-loving Tinc fans.