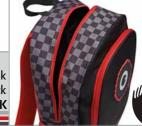

www.tinc.co.uk

**FEATURES:** 

Hugga •Two large compartments
•Two mesh side holders
•Adjustable, padded straps
•Top carry handle
•40 x 30 x 13cm (H x W x D) Expedition backpack **EXBPHUGR** 

Hugga Junior

**JBPKHUGR** 