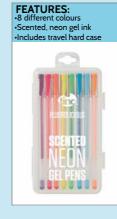

Mr. 200

Set of 4 building block high-lighters **S4BBLHLT** 

**FEATURES:** •Ergonomic shape •Pack of 6 Highlighter Pens •Includes handy carry case •Highlighters have fruit scents

**FEATURES:** 

Set of 4 colours

www.tinc.co.uk

Fruity Torpedoes-Pack of 6 scented

Set of 4 erasable

hi-lighters

**S4ERAHLT** 

highlighters SNT6HLMU

highlighters **DUBHLTMU** 

Set of 4 Dumbell

FEATURES:

**66** 

GLITTER EDGE PENS

**FEATURES**:

Nifty Snifty Twin Tipped Highlighters - Set of 10 **NISNDTHI** 

PASTEL HIGHLIGHTER 

Set of 6 pastel highlighters **S**6PASTHL

Set of 6 Glitter egde pens S6GLITHL