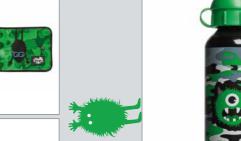

Huggas live high up in bamboo trees, and of all the Tinc tribes, they are one of the most unique looking, with their fluffy green fur and huge hands.

Huggas got their name from their love of hugging! They can come in different shapes; they are very easy-going and love nothing more than hugging a problem away!