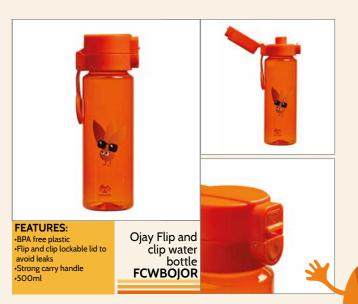

FEATURES:
-BPA free plastic
-Flip and clip lockable lid to avoid leaks
-Strong carry handle
-500ml

Kronk Flip & Clip Water bottle FCWB2KBK

FEATURES: •BPA Free Plastic •Lid with carry handle •550ml

Kronk flip straw water bottle BOTLKRBK