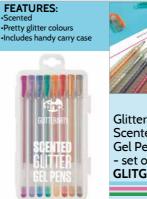

Mr. 200

Set of 4 building block high-lighters **S4BBLHLT** 

**FEATURES:** •Ergonomic shape •Pack of 6 Highlighter Pens •Includes handy carry case •Highlighters have fruit scents

**FEATURES:** 

Set of 4 colours

www.tinc.co.uk

Fruity Torpedoes-Pack of 6 scented

Set of 4 erasable

hi-lighters

**S4ERAHLT** 

highlighters SNT6HLMU

highlighters **DUBHLTMU** 

Set of 4 Dumbell

FEATURES:

**66** 

GLITTER EDGE PENS

**FEATURES**:

Nifty Snifty Twin Tipped Highlighters - Set of 10 **NISNDTHI** 

PASTEL HIGHLIGHTER 

Set of 6 pastel highlighters **S**6PASTHL

Set of 6 Glitter egde pens S6GLITHL