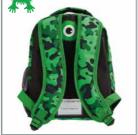

camo backpack

**FEATURES:** •Padded adjustable straps •Top carry handle •33 x 27 x 11 (H x W x D)

Hugga camo

Lunch bag SALBHUGR

Hugga Monster backpack BPMONHUG

**FEATURES:** •includes: built-in sharpene ballpoint pen, pencil with eraser topper, and 15cm ru •Small and large