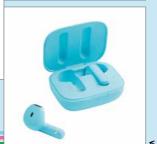

**Tinc Earpods** EARPODBL

SO HANDY!

GREAT SOUND!—

FLASHES!—

FEATURES:

-Lights flash to music
-Music pause feature when you take a call
-Charging cable included
-Compatible with android & iOS

FEATURES:

headphones Wired TUNEHPBL