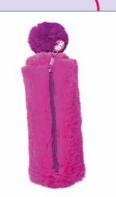

Hugga camo barrel pencil case CABAPCGR

Hugga hot and cold water bottle HCWBHUGR

FEATURES:
•Leak-proof
•Twist lid top
•500ml
•Single Skinned

FEATURES:

Hugga camo wash bag HUWASHGR

FEATURES:
•8 pens in 1
•8 colours to choose from
•Hugga character top