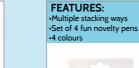

Mr. 200

Set of 4 building block high-lighters **S4BBLHLT** 

**FEATURES:** •Ergonomic shape •Pack of 6 Highlighter Pens •Includes handy carry case •Highlighters have fruit scents

**FEATURES:** 

Set of 4 colours