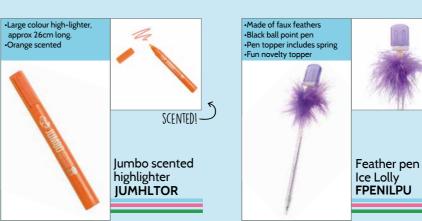

www.tinc.co.uk

Fruity Torpedoes-Pack of 6 scented

Set of 4 erasable

hi-lighters

**S4ERAHLT** 

highlighters SNT6HLMU

highlighters **DUBHLTMU** 

Set of 4 Dumbell

FEATURES:

**66** 

GLITTER EDGE PENS

**FEATURES**:

Nifty Snifty Twin Tipped Highlighters - Set of 10 **NISNDTHI** 

PASTEL HIGHLIGHTER 

Set of 6 pastel highlighters **S**6PASTHL

Set of 6 Glitter egde pens S6GLITHL