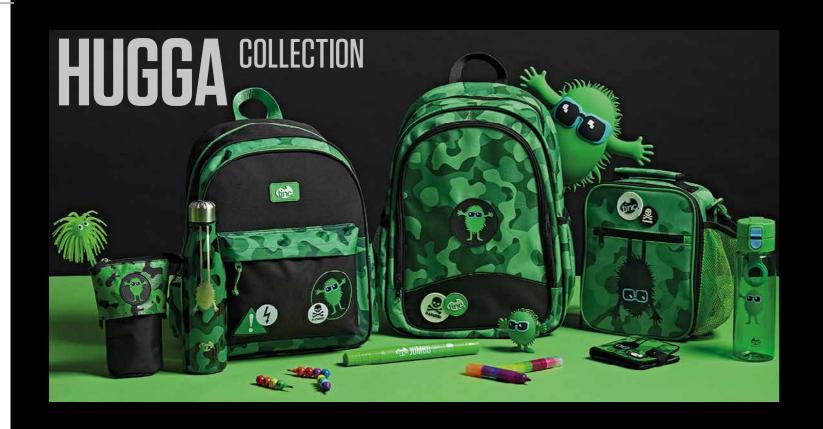

Huggas live high up in bamboo trees, and of all the Tinc tribes, they are one of the most unique looking, with their fluffy green fur and huge hands.

Huggas got their name from their love of hugging! They can come in different shapes; they are very easy-going and love nothing more than hugging a problem away!

www.tinc.co.uk

**FEATURES:** 

Hugga •Two large compartments
•Two mesh side holders
•Adjustable, padded straps
•Top carry handle
•40 x 30 x 13cm (H x W x D) Expedition backpack **EXBPHUGR** 

Hugga Junior

**JBPKHUGR** 

camo backpack

**FEATURES:** •Padded adjustable straps •Top carry handle •33 x 27 x 11 (H x W x D)

Hugga camo

Lunch bag SALBHUGR

Hugga Monster backpack BPMONHUG

**FEATURES:** •includes: built-in sharpene ballpoint pen, pencil with eraser topper, and 15cm ru •Small and large

**FEATURES:** •3 large compartments
•Durable zips
•Camo pattern
•7 x 22 x 11cm (H x W x D)

Hugga Tri compartment pencil case TCPCHUGR

Hugga camo PVC pencil case HUPVPCGR

**FEATURES:** monster moulded patch •8.5 x 22x 8.5cm (Hx W x D)

Hugga camo barrel pencil case CABAPCGR

Hugga hot and cold water bottle HCWBHUGR

FEATURES:
•Leak-proof
•Twist lid top
•500ml
•Single Skinned

FEATURES:

Hugga camo wash bag HUWASHGR

FEATURES:
•8 pens in 1
•8 colours to choose from
•Hugga character top

Silicone Hugga

pencil case SIPCHUGR

FEATURES:
•Capacity 330ml / 11 OZ
•Coloured handle and inside

**FEATURES:** Lovely Mallo Large zipped compartmentWindow of loose, glittery sequin pencil sequins •23 x 10 x 11cm (H x W x D) case SQPCMAPK