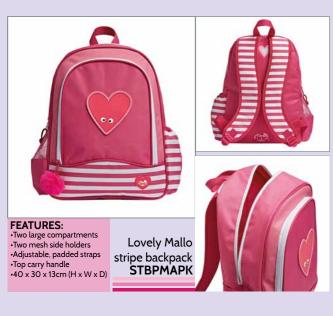

www.tinc.co.uk

**FEATURES:** 

Hugga •Two large compartments
•Two mesh side holders
•Adjustable, padded straps
•Top carry handle
•40 x 30 x 13cm (H x W x D) Expedition backpack **EXBPHUGR** 

Hugga Junior

**JBPKHUGR** 