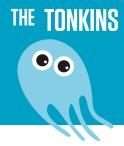

Tonkins live under the sea and are recognised easily by their jellyfish-like bodies. They are very adventurous and love letting the current carry them to exciting new places. The Tonkins are well-loved amongst fun-loving Tinc fans.