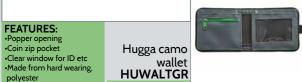

LABPKRBK

**FEATURES**: Large zipper compartment
 Mesh bottle holder Padded adjustable straps
Top carry handle
OX 25 x 30cm (H x W x D)

FEATURES: Popper opening
Coin zip pocket
Clear window for ID etc •Made from hard wearing, polyester •9.5 x 11 x 1cm (H x W x D)