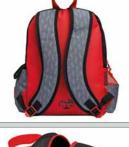

www.tinc.co.uk

**FEATURES:** 

Hugga •Two large compartments
•Two mesh side holders
•Adjustable, padded straps
•Top carry handle
•40 x 30 x 13cm (H x W x D) Expedition backpack **EXBPHUGR** 

Hugga Junior

**JBPKHUGR** 