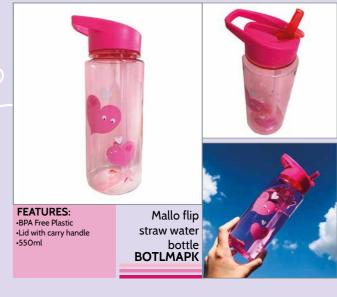

Mallos live on soft, grassy islands in the sky. They always help one another to care for their island village. They love spending time with friends and are filled with so much happiness they are practically weightless and move around by floating. They are soft, gentle creatures with big hearts.