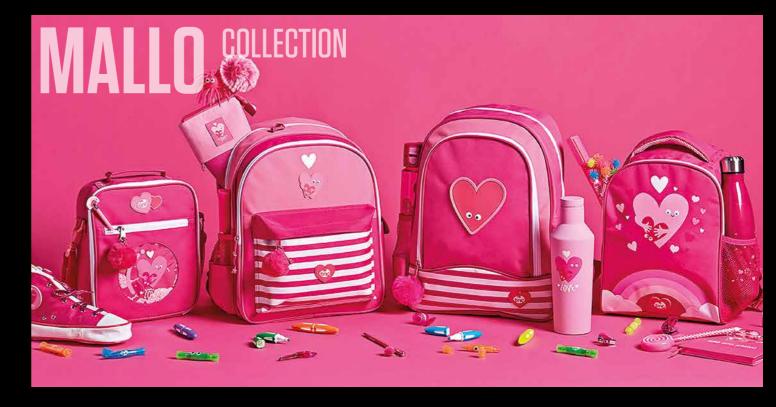

Mallos live on soft, grassy islands in the sky. They always help one another to care for their island village. They love spending time with friends and are filled with so much happiness they are practically weightless and move around by floating. They are soft, gentle creatures with big hearts.

THE MALLOS

Kronks are inventors; they are incredible at making weird and wonderful mechanical things from pieces of day-to-day scrap.

They enjoy their own company and are never happier than when thinking and creating something new. The Kronk team has been expanding rapidly over the last couple of years and is set to get even bigger! With new characters and shapes joining this tribe, these are ones to keep an eye on!