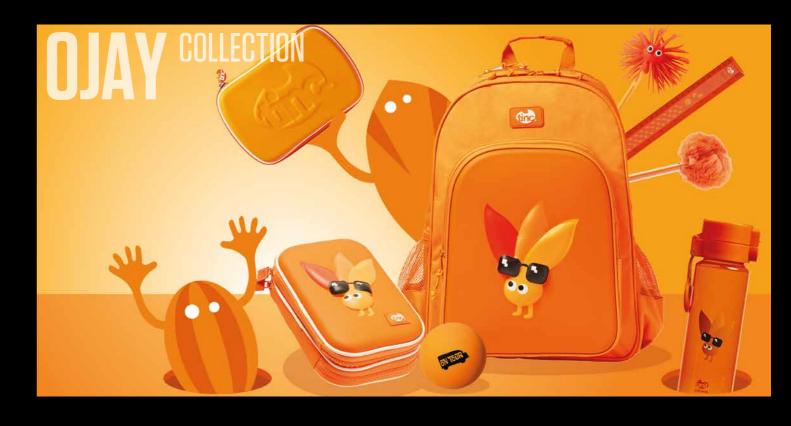

They are the tribe that will turn heads in the playground with their eye-catching big blue eyes and unique school style.

The Ojays are a tough bunch, as they live in the high heat of the volcanic islands and need protection from the sun, but on the inside, they are very laid back with the kindest hearts. They are a variety of shapes; they love wearing sunglasses and swimming in the waters that appear around their volcanic lands.