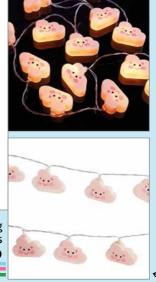

PORTABLE!

Portable, waterproof, wireless & re-chargeable -Boogie to colour changing lights -Carabiner clip Waterproof round

FEATURES:
•Cute cloud lights
•Perfect bedroom d

www.tinc.co.uk

Cloud string STRLICLD