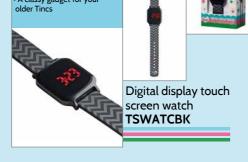

colours

www.tinc.co.uk

Fruity Torpedoes-Pack of 6 scented

Set of 4 erasable

hi-lighters

**S4ERAHLT** 



highlighters SNT6HLMU





highlighters **DUBHLTMU** 



Set of 4 Dumbell



FEATURES:

**66** 

GLITTER EDGE PENS

**FEATURES**:

Nifty Snifty Twin Tipped Highlighters - Set of 10 **NISNDTHI** 



PASTEL HIGHLIGHTER 



Set of 6 pastel highlighters **S**6PASTHL



Set of 6 Glitter egde pens S6GLITHL







Tinc double deluxe brush markers set PNDDBMMX



FEATURES:







FEATURES:



www.tinc.co.uk





















### Keep track of time with our range of fun watches

# **FEATURES:** •Analogue watch face, great for learning to tell time ·Light up face and watch bezel

















Don't worry if you make a mistake!













Set of 4 cool dude

erasers

**S4BOYERA** 





**FEATURES**:



FEATURES:















Set of 2 lovely lip balms **LIPMCRMU** 





- SCENTED!

Set of 3 lolly lip balms



**LIPLOLMU** 

-LIGHTS UP!

•Sliding hidden mirror •Shaped acrylic



Soda bottle design



lip balms



Set of 3 soda LIPBOTMU



Pom pom keyring POMKYRPL



Pom pom keyring **POMKYRPK** 

- LIGHTS UP!



Mini silicone purse SIMIPUPK



FEATURES: •Easily lights up with a quick tap
•Fun character design



Fuzzy Guy light up



keyring FUZKYRGR



LIGHTS UP!

**FEATURES:** 

Fuzzy Guy light up keyring FUZKYROR





Fuzzy Guy light up keyring **FUZKYRPK** 











FEATURES: Fun Hugga 3D characterIncludes key chainHard, durable material



www.tinc.co.uk

Hugga 3D keyring



**3DKRHUGŔ** 



FEATURES:

Mallo 3D keyring 3DKRMAPK<sup>'</sup>





Sliding mirror ke