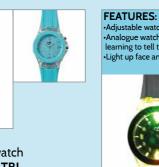

### Keep track of time with our range of fun watches

# **FEATURES:** •Analogue watch face, great for learning to tell time ·Light up face and watch bezel

Don't worry if you make a mistake!

Set of 4 cool dude

erasers

**S4BOYERA** 

**FEATURES**:

FEATURES:

Set of 2 lovely lip balms **LIPMCRMU** 