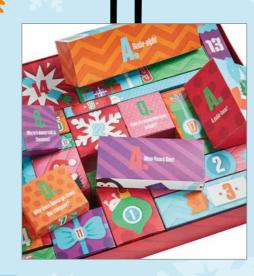

Multi click Christmas pudding pen **MLTCLKPU** 

wholesale@tinc.co.uk

www.tinc.co.uk

From a christmas fidget popper, a magic flannel, pens, highlighters, to badges, and more; are all waiting to be opened and enjoyed during the countdown to Christmas! The jokes are back and better than ever -find them on every box! And for that extra bit of Christmas fun why not turn the boxes over to reveal an amazing festive design.