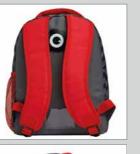

camo backpack

**FEATURES:** •Padded adjustable straps •Top carry handle •33 x 27 x 11 (H x W x D)

Hugga camo

Lunch bag SALBHUGR

Hugga Monster backpack BPMONHUG

**FEATURES:** •includes: built-in sharpene ballpoint pen, pencil with eraser topper, and 15cm ru •Small and large