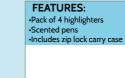

Mr. 200

Set of 4 building block high-lighters **S4BBLHLT** 

**FEATURES:** •Ergonomic shape •Pack of 6 Highlighter Pens •Includes handy carry case •Highlighters have fruit scents

**FEATURES:** 

Set of 4 colours