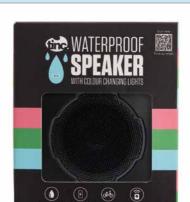

PORTABLE!

Portable, waterproof, wireless & re-chargeable -Boogie to colour changing lights -Carabiner clip Waterproof round

FEATURES:
•Cute cloud lights
•Perfect bedroom d

www.tinc.co.uk

Cloud string STRLICLD

speaker black RNDWPSPK

FUN DECOR!—

•Fun Star shape
•Includes 5 highlighter tips
•For school,work or party bag

•Fun Star shape
•Includes 5 highlighter tips
•For school,work or party bag

Press the nib and watch the