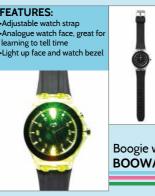

# **FEATURES:** •Analogue watch face, great for learning to tell time ·Light up face and watch bezel

Don't worry if you make a mistake!

Set of 4 cool dude

erasers

**S4BOYERA** 

**FEATURES**:

FEATURES:

Set of 2 lovely lip balms **LIPMCRMU** 