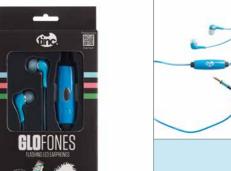

**Tinc Earpods** EARPODBL

SO HANDY!

GREAT SOUND!—

FLASHES!—

FEATURES:

-Lights flash to music
-Music pause feature when you take a call
-Charging cable included
-Compatible with android & iOS

FEATURES:

headphones Wired TUNEHPBL