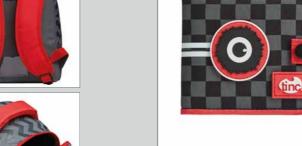

Kronk

urban wallet

WALKRURB

pen **MLTCLKKR** 

FEATURES: -Two large compartments
-Two mesh side holders
-Adjustable, padded straps
-Top carry handle
-40 x 13 x 30cm (Hx W x D)

Kronk
urban backpack
URBPKRBK

FEATURES: Large rectangle compartment
 Insulated lining to keep food •Front zip compartment
•Long, adjustable strap
•Top carry handle