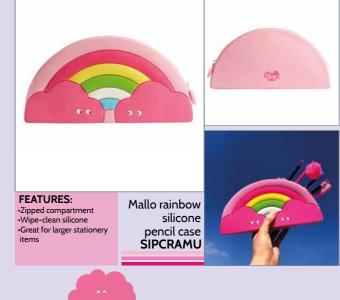

EATURES:** •includes: built-in sharpene ballpoint pen, pencil with eraser topper, and 15cm ru •Small and large







**FEATURES:** •3 large compartments
•Durable zips
•Camo pattern
•7 x 22 x 11cm (H x W x D)



Hugga Tri compartment pencil case TCPCHUGR







Hugga camo PVC pencil case HUPVPCGR





**FEATURES:** monster moulded patch •8.5 x 22x 8.5cm (Hx W x D)

Hugga camo barrel pencil case CABAPCGR













Hugga hot and cold water bottle HCWBHUGR











FEATURES:
•Leak-proof
•Twist lid top
•500ml
•Single Skinned















FEATURES:



Hugga camo wash bag HUWASHGR







FEATURES:
•8 pens in 1
•8 colours to choose from
•Hugga character top







Silicone Hugga

pencil case SIPCHUGR















FEATURES:
•Capacity 330ml / 11 OZ
•Coloured handle and inside



















**FEATURES:** Lovely Mallo Large zipped compartmentWindow of loose, glittery sequin pencil sequins •23 x 10 x 11cm (H x W x D) case SQPCMAPK



www.tinc.co.uk wholesale@tinc.co.uk www.tinc.co.uk













case



FEATURES: -Transparent Polyvinyl
-Transparent Polyvinyl
-Cute fun character
-Multiple uses: pencil case, cosmetic bag, toiletry bag
-6 x 20 x 9 cm (H x W x D)



Mallo rainbow PVC pencil case MAPVPCPK







Soft plush cover
 Lockable heart padlock
 Lined pages inside



lockable journal SGJOURPK



FEATURES: •Small zipped compartmer •Great coin purse •Wipeable



Mallo rainbow silicone purse PURSRAMU





FEATURES:
•3 large compartments
•Durable zip
•7x 22 x11cm (H x W x D)

Mallo triple zip pencil case MATRIPPC









Mallo love heart mug MACMUGPK









**FEATURES: