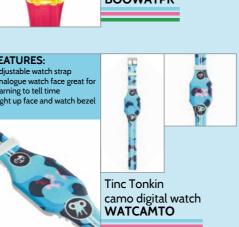

### Keep track of time with our range of fun watches

# **FEATURES:** •Analogue watch face, great for learning to tell time ·Light up face and watch bezel

Don't worry if you make a mistake!

Set of 4 cool dude

erasers

**S4BOYERA** 

**FEATURES**:

FEATURES:

Set of 2 lovely lip balms **LIPMCRMU** 