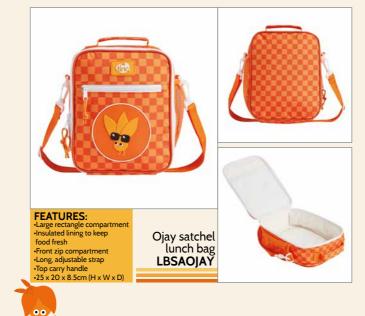

They are the tribe that will turn heads in the playground with their eye-catching big blue eyes and unique school style.

The Ojays are a tough bunch, as they live in the high heat of the volcanic islands and need protection from the sun, but on the inside, they are very laid back with the kindest hearts. They are a variety of shapes; they love wearing sunglasses and swimming in the waters that appear around their volcanic lands.