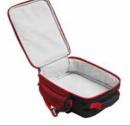

Kronk

urban wallet

WALKRURB

pen **MLTCLKKR** 

FEATURES: -Two large compartments
-Two mesh side holders
-Adjustable, padded straps
-Top carry handle
-40 x 13 x 30cm (Hx W x D)

Kronk
urban backpack
URBPKRBK

FEATURES: Large rectangle compartment
 Insulated lining to keep food •Front zip compartment
•Long, adjustable strap
•Top carry handle