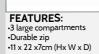

**FEATURES:** •3 large compartments
•Durable zips
•Camo pattern
•7 x 22 x 11cm (H x W x D)

Hugga Tri compartment pencil case TCPCHUGR

Hugga camo PVC pencil case HUPVPCGR

**FEATURES:** monster moulded patch •8.5 x 22x 8.5cm (Hx W x D)