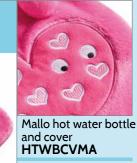

Hugga camo barrel pencil case CABAPCGR

Hugga hot and cold water bottle HCWBHUGR

FEATURES:
•Leak-proof
•Twist lid top
•500ml
•Single Skinned

FEATURES:

Hugga camo wash bag HUWASHGR

FEATURES:
•8 pens in 1
•8 colours to choose from
•Hugga character top