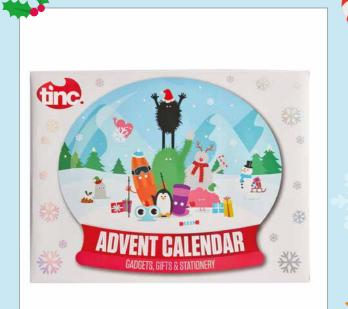

Multi click Christmas pudding pen **MLTCLKPU** 

wholesale@tinc.co.uk

www.tinc.co.uk

From a christmas fidget popper, a magic flannel, pens, highlighters, to badges, and more; are all waiting to be opened and enjoyed during the countdown to Christmas! The jokes are back and better than ever -find them on every box! And for that extra bit of Christmas fun why not turn the boxes over to reveal an amazing festive design.