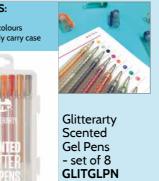

Mr. 200

Set of 4 building block high-lighters **S4BBLHLT** 

**FEATURES:** •Ergonomic shape •Pack of 6 Highlighter Pens •Includes handy carry case •Highlighters have fruit scents

**FEATURES:** 

Set of 4 colours

www.tinc.co.uk

Fruity Torpedoes-Pack of 6 scented

Set of 4 erasable

hi-lighters

**S4ERAHLT** 

highlighters SNT6HLMU

highlighters **DUBHLTMU** 

Set of 4 Dumbell

FEATURES:

**66** 

GLITTER EDGE PENS

**FEATURES**:

Nifty Snifty Twin Tipped Highlighters - Set of 10 **NISNDTHI** 

PASTEL HIGHLIGHTER 

Set of 6 pastel highlighters **S**6PASTHL

Set of 6 Glitter egde pens S6GLITHL