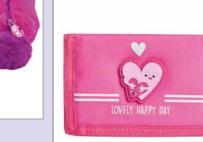

Hearts hot
& cold water
bottle
HCWBOTPK

Faux fur

FEATURES: •Faux Fur barrel shape •Durable large zip •9 x 23 x 9 (H x W x D) barrel pencil case FURBPCPK

Mallo heart

wallet **WALHRTPK** 

•Large main compartment
•Front zipped compartments •Two side pockets
•Padded adjustable straps •Top carry handle •36 x 29 x 36cm (H x W x D)