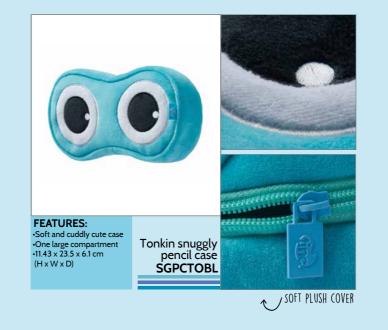

Tonkins live under the sea and are recognised easily by their jellyfish-like bodies. They are very adventurous and love letting the current carry them to exciting new places. The Tonkins are well-loved amongst fun-loving Tinc fans.