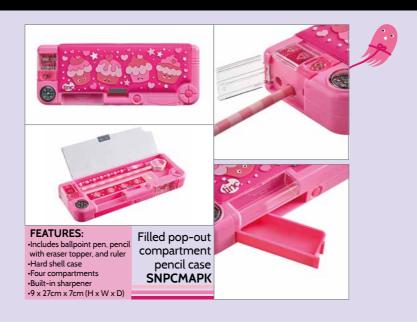

camo backpack

**FEATURES:** •Padded adjustable straps •Top carry handle •33 x 27 x 11 (H x W x D)

Hugga camo

Lunch bag SALBHUGR

Hugga Monster backpack BPMONHUG

**FEATURES:** •includes: built-in sharpene ballpoint pen, pencil with eraser topper, and 15cm ru •Small and large