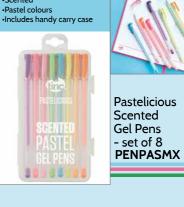

o.uk











Set of 5 happy highlighters HĂPHLTMU





Set of 4 Sweetie highlighters **SWEHLTMU** 

Mr. 200





Set of 4 building block high-lighters **S4BBLHLT** 



**FEATURES:** •Ergonomic shape •Pack of 6 Highlighter Pens •Includes handy carry case •Highlighters have fruit scents



**FEATURES:** 

Set of 4 colours

www.tinc.co.uk

Fruity Torpedoes-Pack of 6 scented

Set of 4 erasable

hi-lighters

**S4ERAHLT** 



highlighters SNT6HLMU





highlighters **DUBHLTMU** 



Set of 4 Dumbell



FEATURES:

**66** 

GLITTER EDGE PENS

**FEATURES**:

Nifty Snifty Twin Tipped Highlighters - Set of 10 **NISNDTHI** 



PASTEL HIGHLIGHTER 



Set of 6 pastel highlighters **S**6PASTHL



Set of 6 Glitter egde pens S6GLITHL







Tinc double deluxe brush markers set PNDDBMMX



FEATURES:







FEATURES:



www.tinc.co.uk





















### Keep track of time with our range of fun watches

# **FEATURES:** •Analogue watch face, great for learning to tell time ·Light up face and watch bezel

















Don't worry if you make a mistake!













Set of 4 cool dude

erasers

**S4BOYERA** 





**FEATURES**:



FEATURES:















Set of 2 lovely lip balms **LIPMCRMU** 





- SCENTED!

Set of 3 lolly lip balms



**LIPLOLMU** 

-LIGHTS UP!

•Sliding hidden mirror •Shaped acrylic



Soda bottle design



lip balms



Set of 3 soda LIPBOTMU



Pom pom keyring POMKYRPL



Pom pom keyring **POMKYRPK** 

- LIGHTS UP!



Mini silicone purse SIMIPUPK



FEATURES: •Easily lights up with a quick tap
•Fun character design



Fuzzy Guy light up



keyring FUZKYRGR



LIGH