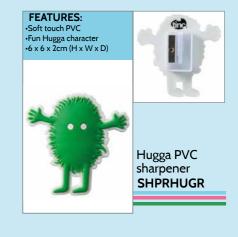

Huggas live high up in bamboo trees, and of all the Tinc tribes, they are one of the most unique looking, with their fluffy green fur and huge hands.

Huggas got their name from their love of hugging! They can come in different shapes; they are very easy-going and love nothing more than hugging a problem away!