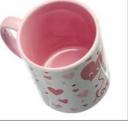

FEATURES:
•3 large compartments
•Durable zip
•7x 22 x11cm (H x W x D)

Mallo triple zip pencil case MATRIPPC

Mallo love heart mug MACMUGPK

**FEATURES:** •Pretty Mallo heart pattern

Mallo hearts wash bag MAWASHPK