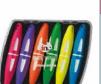

Mr. 200

Set of 4 building block high-lighters **S4BBLHLT** 

**FEATURES:** •Ergonomic shape •Pack of 6 Highlighter Pens •Includes handy carry case •Highlighters have fruit scents

**FEATURES:** 

Set of 4 colours