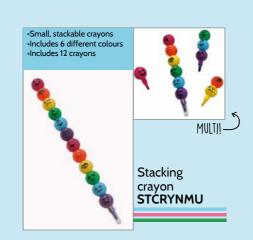

Light up

•Handy digital clock and pen combined

crayon HSCRYNMU

MULTII

Star Multi

highlighter STARHLPK

www.tinc.co.uk

Pom Pom pen