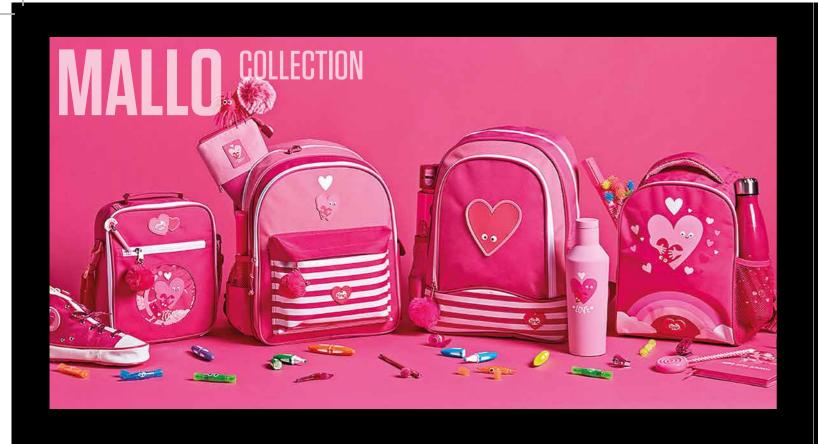

Mallos live on soft, grassy islands in the sky. They always help one another to care for their island village. They love spending time with friends and are filled with so much happiness they are practically weightless and move around by floating. They are soft, gentle creatures with big hearts.

THE MALLOS

Kronks are inventors; they are incredible at making weird and wonderful mechanical things from pieces of day-to-day scrap.

They enjoy their own company and are never happier than when thinking and creating something new. The Kronk team has been expanding rapidly over the last couple of years and is set to get even bigger! With new characters and shapes joining this tribe, these are ones to keep an eye on!