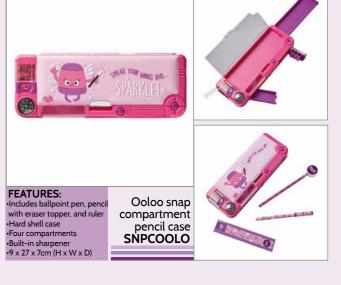

This orange tribe loves having fun socialising and hanging out together, chilling.

The Ooloos are eccentric in character and are a tribe of wizards who live on islands with tall

adding a bit of magic to the day.