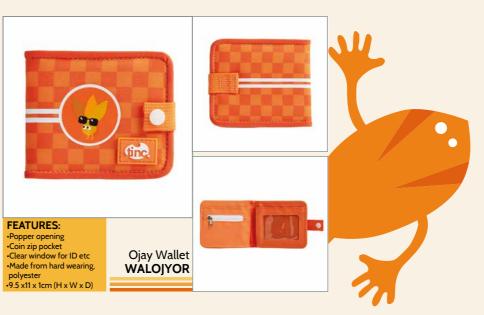

LABPKRBK

**FEATURES**: Large zipper compartment
 Mesh bottle holder Padded adjustable straps
Top carry handle
OX 25 x 30cm (H x W x D)

FEATURES: Popper opening
Coin zip pocket
Clear window for ID etc •Made from hard wearing, polyester •9.5 x 11 x 1cm (H x W x D)