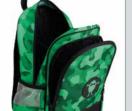

www.tinc.co.uk

**FEATURES:** 

Hugga •Two large compartments
•Two mesh side holders
•Adjustable, padded straps
•Top carry handle
•40 x 30 x 13cm (H x W x D) Expedition backpack **EXBPHUGR** 

Hugga Junior

**JBPKHUGR** 

camo backpack

**FEATURES:** •Padded adjustable straps •Top carry handle •33 x 27 x 11 (H x W x D)

Hugga camo

Lunch bag SALBHUGR

Hugga Monster backpack BPMONHUG

**FEATURES:** •includes: built-in sharpene ballpoint pen, pencil with eraser topper, and 15cm ru •Small and large