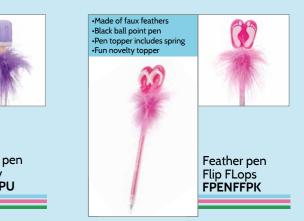

Light up

•Handy digital clock and pen combined

crayon HSCRYNMU

MULTII

Star Multi

highlighter STARHLPK

www.tinc.co.uk

Pom Pom pen