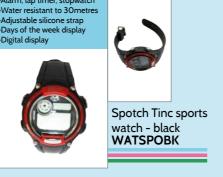

.co.uk

Fruity Torpedoes-Pack of 6 scented

Set of 4 erasable

hi-lighters

**S4ERAHLT** 



highlighters SNT6HLMU





highlighters **DUBHLTMU** 



Set of 4 Dumbell



FEATURES:

**66** 

GLITTER EDGE PENS

**FEATURES**:

Nifty Snifty Twin Tipped Highlighters - Set of 10 **NISNDTHI** 



PASTEL HIGHLIGHTER 



Set of 6 pastel highlighters **S**6PASTHL



Set of 6 Glitter egde pens S6GLITHL







Tinc double deluxe brush markers set PNDDBMMX



FEATURES:







FEATURES:



www.tinc.co.uk





















### Keep track of time with our range of fun watches

# **FEATURES:** •Analogue watch face, great for learning to tell time ·Light up face and watch bezel

















Don't worry if you make a mistake!













Set of 4 cool dude

erasers

**S4BOYERA** 





**FEATURES**:



FEATURES:















Set of 2 lovely lip balms **LIPMCRMU** 





- SCENTED!

Set of 3 lolly lip balms



**LIPLOLMU** 

-LIGHTS UP!

•Sliding hidden mirror •Shaped acrylic



Soda bottle design



lip balms



Set of 3 soda LIPBOTMU



Pom pom keyring POMKYRPL



Pom pom keyring **POMKYRPK** 

- LIGHTS UP!



Mini silicone purse SIMIPUPK



FEATURES: •Easily lights up with a quick tap
•Fun character design



Fuzzy Guy light up



keyring FUZKYRGR



LIGHTS UP!

**FEATURES:** 

Fuzzy Guy light up keyring FUZKYROR





Fuzzy Guy light up keyring **FUZKYRPK** 











FEATURES: Fun Hugga 3D characterIncludes key chainHard, durable material



www.tinc.co.uk

Hugga 3D keyring



**3DKRHUGŔ** 



FEATURES:

Mallo 3D keyring 3DKRMAPK<sup>'</sup>





Sliding mirror keyring MIRKYRPK

w