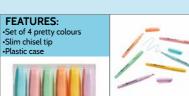

Mr. 200

Set of 4 building block high-lighters **S4BBLHLT** 

**FEATURES:** •Ergonomic shape •Pack of 6 Highlighter Pens •Includes handy carry case •Highlighters have fruit scents

**FEATURES:** 

Set of 4 colours