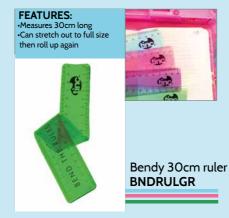

Tiny Tincs Under the sea washable colour mat **TTCMATMU** 

Fun mini stationery sets are super useful!

1

12cm Character

Mallo ruler

12RULEPK

FEATURES:

•Soft touch PVC •Fun heart character •6 x 6 x 2cm (H x W x D)