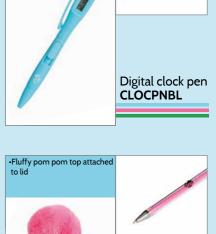

Light up

•Handy digital clock and pen combined

crayon HSCRYNMU

MULTII

Star Multi

highlighter STARHLPK

www.tinc.co.uk

Pom Pom pen