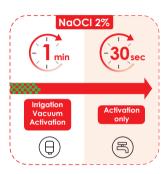

## Quick Start Guide – Final Irrigation Protocol Suggestion

## Concomitant irrigation from the reservoir or bottles

## Concomitant irrigation with syringe and cannula