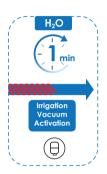

### Concomitant irrigation from the reservoir or bottles

2. Bottle

3. Irrigation volume adjustment

## Concomitant irrigation from the reservoir or bottles