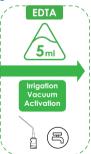

### Concomitant irrigation from the reservoir or bottles

2. Bottle

3. Irrigation volume adjustment

## Concomitant irrigation from the reservoir or bottles