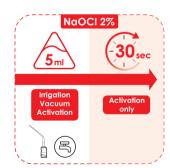

## Concomitant irrigation with syringe and cannula

2. Syringe and Capillary .60

- Press twice E button to activate the 30sec timer
- · Dripping irrigation fluid at pulp chamber only
- · Only activate the iVac tip inside the canal • Flush with distilled water after use (Flush Mode)

## Concomitant irrigation with syringe and cannula