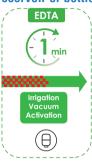

## Quick Start Guide – Final Irrigation Protocol Suggestion

## Concomitant irrigation from the reservoir or bottles

## Concomitant irrigation with syringe and cannula