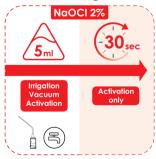

## Concomitant irrigation with syringe and cannula

2. Syringe and Capillary .60

- Press twice E button to activate the 30sec timer
- · Dripping irrigation fluid at pulp chamber only
- · Only activate the iVac tip inside the canal • Flush with distilled water after use (Flush Mode)

## Concomitant irrigation with syringe and cannula