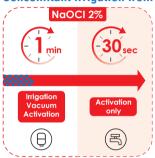

## Quick Start Guide – Final Irrigation Protocol Suggestion

## Concomitant irrigation from the reservoir or bottles

## Concomitant irrigation with syringe and cannula