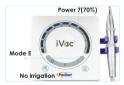

## Concomitant irrigation with syringe and cannula

2. Syringe and Capillary .60

- Press twice E button to activate the 30sec timer
- · Dripping irrigation fluid at pulp chamber only
- · Only activate the iVac tip inside the canal • Flush with distilled water after use (Flush Mode)

## Concomitant irrigation with syringe and cannula