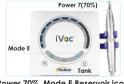

### Concomitant irrigation from the reservoir or bottles

2. Bottle

3. Irrigation volume adjustment

## Concomitant irrigation from the reservoir or bottles