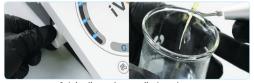

## Concomitant irrigation with syringe and cannula

2. Syringe and Capillary .60

- Press twice E button to activate the 30sec timer
- · Dripping irrigation fluid at pulp chamber only
- · Only activate the iVac tip inside the canal • Flush with distilled water after use (Flush Mode)

## Concomitant irrigation with syringe and cannula