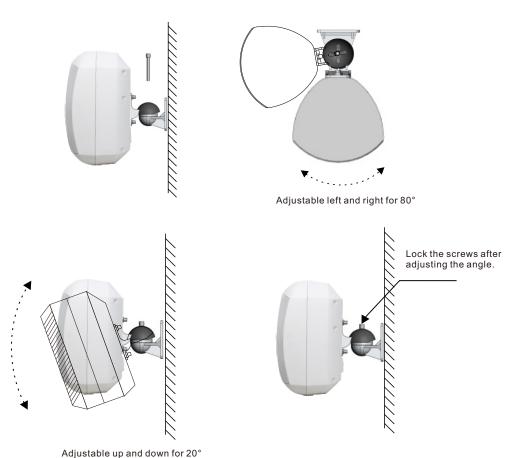

3.According to the installation plan in the adjustable range, adjust the most appropriate height, and then tighten the screws.