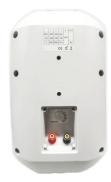

### **Specification**

| Model              | WTP-660W                                           | WTP-660B |
|--------------------|----------------------------------------------------|----------|
| Power Taps         | 10W/20W/40W/OFF-8ohm                               |          |
| Power at 8ohm      | 60W                                                |          |
| Peak Power         | 80W                                                |          |
| SPL@ 1M            | 94±3dB                                             |          |
| Max SPL@ 1M        | 112dB                                              |          |
| Freq. Response     | 65-20KHz                                           |          |
| Dispersion Angel   | Vertical: 80° and Horizontal: 100° (1KHz)          |          |
| Product Size       | 315x195x185mm                                      |          |
| Installation       | Wall mount                                         |          |
| Enclosure Material | PP Enclosure and 360-degree metal mounting bracket |          |
| Net Weight         | 3.5kg                                              |          |
| Color              | White                                              | Black    |
| Speaker            | 6.5" weatherproof woofer and 1" silk tweeter       |          |