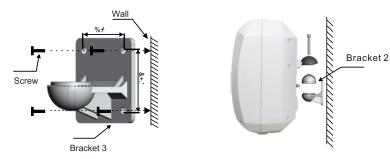

### **Bracket Accessories**

Split the mounting bracket into 1,2,3, three parts. Fit two six point screws into the mounting slotof the speaker's back (parallel to the wall speaker to help fit the screws

2. According to the installation plan, after drilling the hole position on the wall, the bracket 3 is fixed on the wall surface. Then the bracket 1, bracket 2, bracket 3 is assembled as shown. Make sure that the bracket is securely mounted (3 parts of the fastening bracket are supplied with screws.)