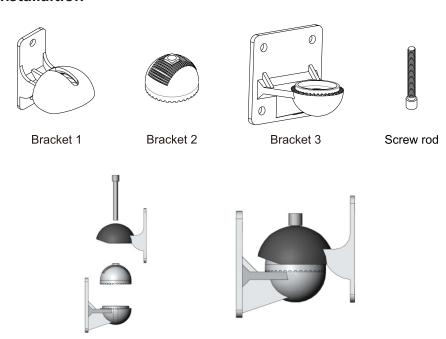

2. According to the installation plan, after drilling the hole position on the wall, the bracket 3 is fixed on the wall surface. Then the bracket 1, bracket 2, bracket 3 is assembled as shown. Make sure that the bracket is securely mounted (3 parts of the fastening bracket are supplied with screws.)

### **Bracket Accessories**

Split the mounting bracket into 1,2,3, three parts. Fit two six point screws into the mounting slotof the speaker's back (parallel to the wall speaker to help fit the screws