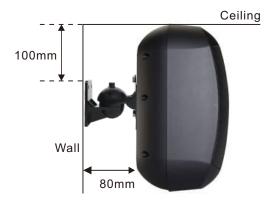

### **Specification**

| Model              | WTP-660W                                           | WTP-660B |
|--------------------|----------------------------------------------------|----------|
| Power Taps         | 10W/20W/40W/OFF-8ohm                               |          |
| Power at 8ohm      | 60W                                                |          |
| Peak Power         | 80W                                                |          |
| SPL@ 1M            | 94±3dB                                             |          |
| Max SPL@ 1M        | 112dB                                              |          |
| Freq. Response     | 65-20KHz                                           |          |
| Dispersion Angel   | Vertical: 80° and Horizontal: 100° (1KHz)          |          |
| Product Size       | 315x195x185mm                                      |          |
| Installation       | Wall mount                                         |          |
| Enclosure Material | PP Enclosure and 360-degree metal mounting bracket |          |
| Net Weight         | 3.5kg                                              |          |
| Color              | White                                              | Black    |
| Speaker            | 6.5" weatherproof woofer and 1" silk tweeter       |          |