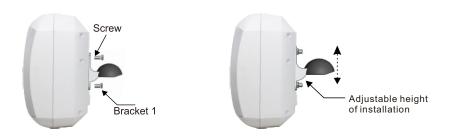

3.According to the installation plan in the adjustable range, adjust the most appropriate height, and then tighten the screws.

When placing speakers horizontally, be careful not to touch and load the front of the speakernet with hard facing, otherwise it will deform the front net.

1. Fix the Bracket 1 as shown, tighten the screws according to the installation plan