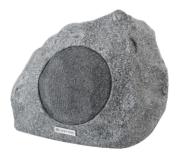

## **Description**

With high-efficient Class-D amplifier, audio signal processor, Bluetooth receiver and professionally designed speaker all integrated in one body, our Bluetooth rock speaker allows you to stream the high-quality music from your cellphone, tablet or laptop wirelessly via Bluetooth connection, without adding any external amplifier. The solar panel allows you to charge the speaker wirelessly. Wireless design allows you to enjoy music without the need for messy cords. Perfect for pools, patios, decks, backyards, front yard and porch use.

### **Specification**

| Model                    | ROCK-10S                   |
|--------------------------|----------------------------|
| Output Power             | 10W                        |
| Impedance                | 4ohm                       |
| SPL (1W/1M)              | 88dB                       |
| Frequency Response       | 110-18KHz                  |
| Input Sensitivity        | 400MV                      |
| SNR                      | 95dB                       |
| Input voltage of         | Type-C: DC5V 2A            |
|                          | Solar power: DC5V 500mAh   |
| Battery                  | Lithium, 2600mAh           |
| Bluetooth Wireless Range | 10M                        |
| Housing Material         | Class Fiber, Iron (Grille) |
| Speaker Size             | 4" full range              |
| Net Weight               | 1.7kg                      |
| Product Size             | 260*200*220mm              |
| Color                    | Grey                       |