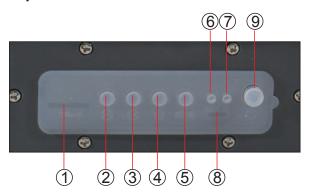

# **Panel Description**

- 1.TF card slot
- 2. Short press for previous song, long press for volume decrease
- 3.Play/pause
- 4. Short press for next song, long press for volume increase
- 5. Mode: Bluetooth/TF card
- 6. Charging indicator: It's red when it's charged, green when it's full
- 7.Bluetooth indicator: When the Bluetooth is not connected, the blue light flashes quickly. Connected: Constantly blue. It flashes regularly when playing.
- 8. Charging port: 5V 2A (Fully charged in approximately 2.5 hours.)
- 9. Power on/off