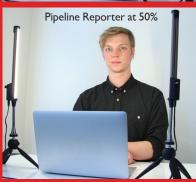

The Pipeline remote phosphor LED fixtures in the Reporter Kits deliver modeled lighting with ultra high TLCI, to an on-camera reporter under a wide range of ambient lighting conditions. The footprint of each fixture is less than the computer mouse and set up takes just a minute.

## Pipeline Reporter Kit Features

- Ultra High CRI: 3200K, 4300K or 5600K
- More than 2000 Lumens output
- Extremely high light output
- Wide 180° light dispersion
- Flicker-free dimming from 100%-0
- I/4 20 threads for many mounting options