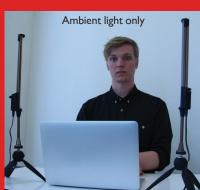

The Pipeline remote phosphor LED fixtures in the Reporter Kits deliver modeled lighting with ultra high TLCI, to an on-camera reporter under a wide range of ambient lighting conditions. The footprint of each fixture is less than the computer mouse and set up takes just a minute.