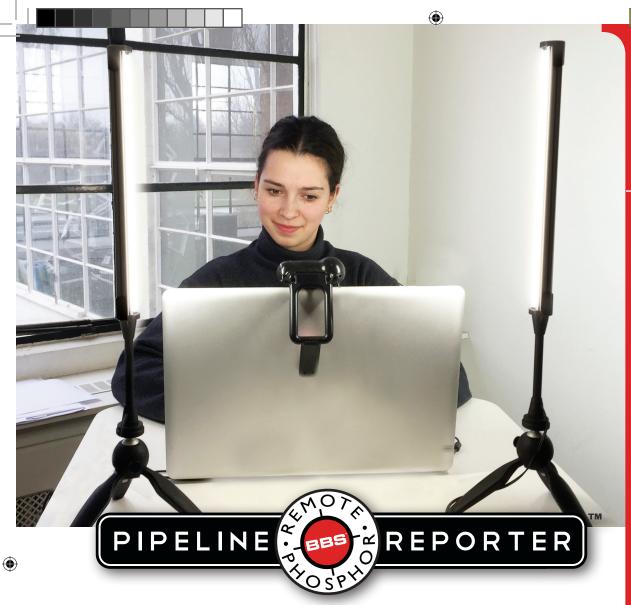

BBS offers the Pipeline Reporter 3200K, 4300K and 5600K Kits, made to address the challenges of traveling correspondents who often deliver their reports via Skype or Messenger from a webcam on a desktop.

The Pipeline remote phosphor LED fixtures in the Reporter Kits deliver modeled lighting with ultra high TLCI, to an on-camera reporter under a wide range of ambient lighting conditions. The footprint of each fixture is less than the computer mouse and set up takes just a minute.

Each 2-fixture kit, complete with versatile power accessories and everything else needed, comes in its own lightweight case that easily

meets onboard travel regulations.