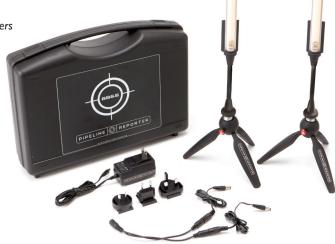

Each 2-fixture kit, complete with versatile power accessories and everything else needed, comes in its own lightweight case that easily

meets onboard travel regulations.

# THE PIPELINE REPORTER KIT INCLUDES:

- I Rugged case for two lights and all accessories
- 2 weighted adjustable tripods
- 2 (I') Pipelines with built in dimmers
- I DC Adapter UK/US/EU/AU

Power split cable 4' / 120cm