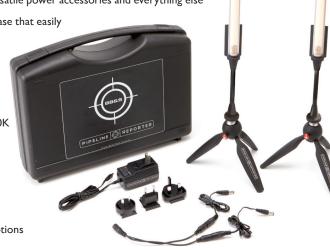

Each 2-fixture kit, complete with versatile power accessories and everything else needed, comes in its own lightweight case that easily

meets onboard travel regulations.

# THE PIPELINE REPORTER KIT INCLUDES:

- I Rugged case for two lights and all accessories
- 2 weighted adjustable tripods
- 2 (I') Pipelines with built in dimmers
- I DC Adapter UK/US/EU/AU

Power split cable 4' / 120cm