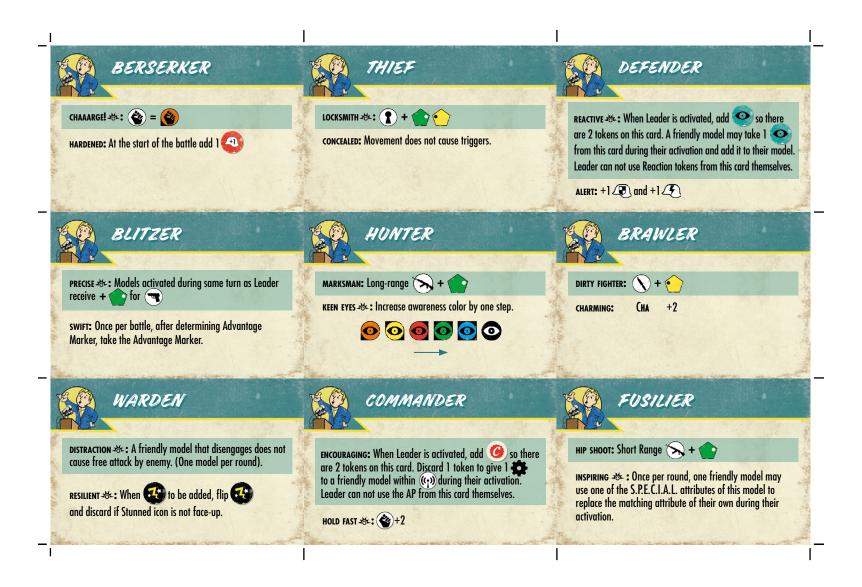

## 👰 CREATURE CONTROLLER 👘

The Leader is not considered a Creature but their faction is 'Creature'. Leader may equip Creature Perks. Creature Controller may not be equipped by ()/()/()

HOLD 📲 🎲 gain 🧿

- 1

**OBSERVER** >54: Friendly (G) can use Controller's LoS and Awareness when assessing requirements for a Charge and/or Triggers.

## ROBOT CONTROLLER

HOLD 🕁 : 😱 gain 🧿

SELFLESS

## STALKER

SILENT FIGHTER: 🚫 + 🏫

SHADOW -XC : The Move of models activated during the same turn as the Leader which start out of enemy LoS is one color longer than usual. Does not affect Charge.

BOMBARDIER -35-: Models activated during same turn as Leader, () +

GRENADIER

киск ит away: If unengaged and the final location of a () attack is within *Orange*, may () by *Orange* before damage is resolved.

HELPFUL -₩-: INT +1

LOOK OUT!: If unengaged, may take weapon damage suffered by friendly model within *Orange* and LoS (prior to armor roll). Once between activations.