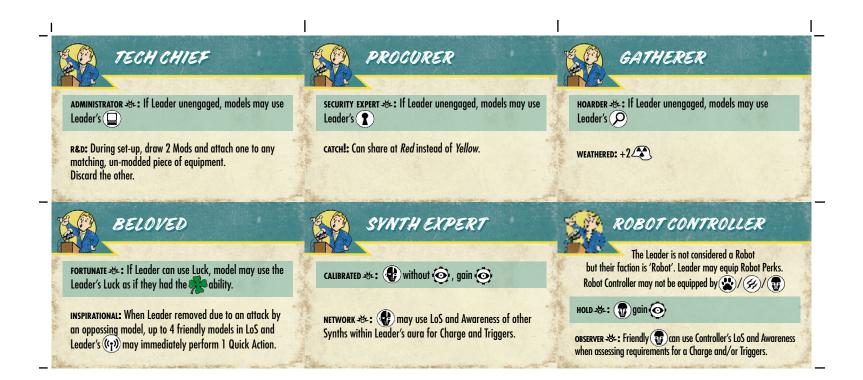

1

-1







-<sub>1</sub>







-<sub>1</sub>





## 👰 CREATURE CONTROLLER 👘

The Leader is not considered a Creature but their faction is 'Creature'. Leader may equip Creature Perks. Creature Controller may not be equipped by ()/()/()

HOLD 📲 🎲 gain 🧿

- 1

**OBSERVER** >54: Friendly (G) can use Controller's LoS and Awareness when assessing requirements for a Charge and/or Triggers.

## ROBOT CONTROLLER

HOLD 🕁 : 😱 gain 🧿

SELFLESS

## STALKER

SILENT FIGHTER: 🚫 + 🏫

SHADOW -XC : The Move of models activated during the same turn as the Leader which start out of enemy LoS is one color longer than usual. Does not affect Charge.

BOMBARDIER -35-: Models activated during same turn as Leader, () +

GRENADIER

киск ит away: If unengaged and the final location of a () attack is within *Orange*, may () by *Orange* before dam