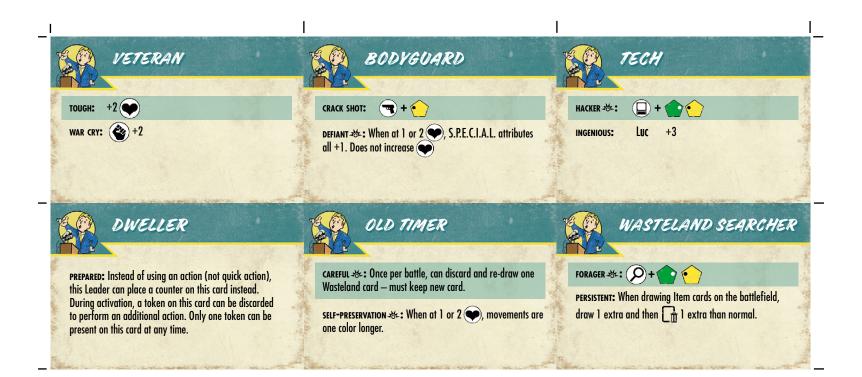

1

-1







-<sub>1</sub>







-<sub>1</sub>





## 👰 CREATURE CONTROLLER 👘

The Leader is not considered a Creature but their faction is 'Creature'. Leader may equip Creature Perks. Creature Controller may not be equipped by ()/()/()

HOLD 📲 🎲 gain 🧿

- 1

**OBSERVER** >54: Friendly (G) can use Controller's LoS and Awareness when assessing requirements for a Charge and/or Triggers.

## ROBOT CONTROLLER

HOLD 🕁 : 😱 gain 🧿

SELFLESS

## STALKER

SILENT FIGHTER: 🚫 + 🏫

SHADOW -XC : The Move of models activated during the same turn as the Leader which start out of enemy LoS is one color longer than usual. Does not affect Charge.

BOMBARDIER -35-: Models activated during same turn as Leader, () +

GRENADIER

киск ит away: If unengaged and the final location of a () attack is within *Oran