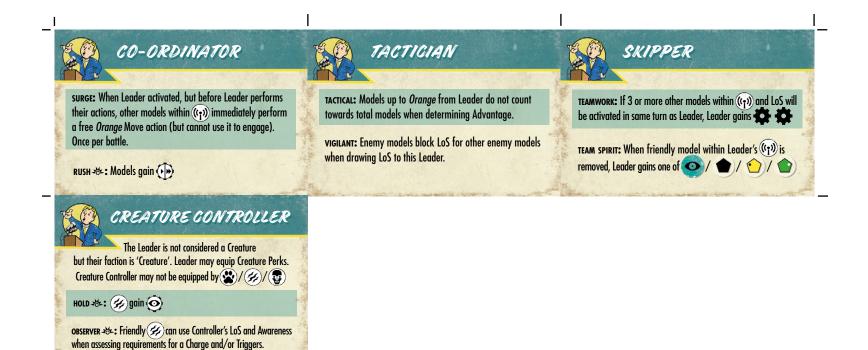

## 👰 CREATURE CONTROLLER 👘

The Leader is not considered a Creature but their faction is 'Creature'. Leader may equip Creature Perks. Creature Controller may not be equipped by ()/()/()

HOLD 📲 🎲 gain 🧿

- 1

**OBSERVER** >54: Friendly (G) can use Controller's LoS and Awareness when assessing requirements for a Charge and/or Triggers.