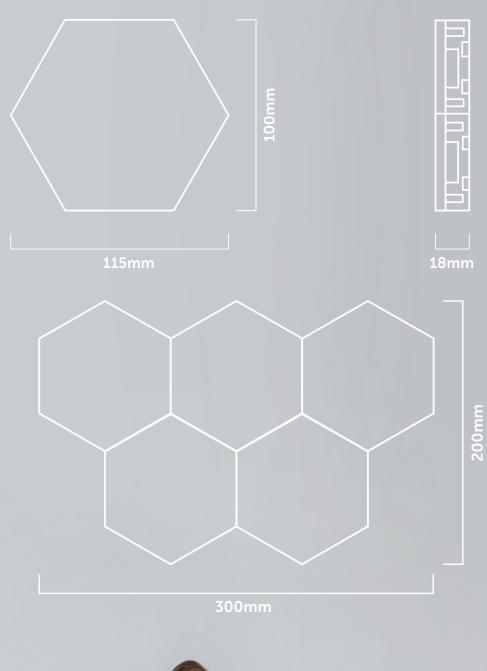

## **LED Spec**

Color temperature: 2700k (warm white)

Output per tile: 80 lumens

**Tube dimensions** 13cm diameter x 21cm long

**Wall mounting**: To mount the Polygon light panels on the wall you can either use the sticky pads provided in each pack or you can hook them onto nails using the holes on the back of each module.