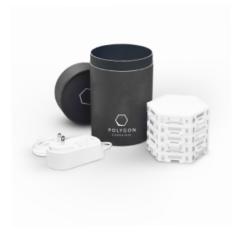

### **Starter Pack**

- 5 Light tiles
- Power adapter with 2M cable (USA plug)
- Sticky pads
- Instruction manual

# Polygon, Starter Pack, 5 tiles with power supply.

SKU PLY-STPA-05-001 EAN 754169678197 Package size 13 x 13 x 21cm