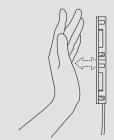

2. Connect the power supply to the rear of a single hexagon.

3. Anchor the first hexagon to the wall by using the nail holes on the back.

4. ...Or use the sticky tabs. The more you stick down the more secure the structure.