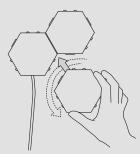

Slide each hexagon together.
 (Hint: the hexagon may need rotating to fit correctly)

6. Touch to illuminate. The more of your hand the better the sensitivity.

7. No need to press so hard. The hexagons detect the distance of your body.