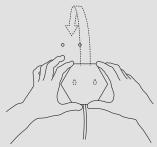

Slide each hexagon together.
 (Hint: the hexagon may need rotating to fit correctly)

6. Touch to illuminate. The more of your hand the better the sensitivity.

7. No need to press so hard. The hexagons detect the distance of your body.