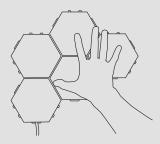

Slide each hexagon together.
 (Hint: the hexagon may need rotating to fit correctly)

6. Touch to illuminate. The more of your hand the better the sensitivity.

7. No need to press so hard. The hexagons detect the distance of your body.

8. Create your desired structure and start swiping. Tag us in your designs @polygonlights

james@polygonlight.com www.polygonlight.com @polygonlights