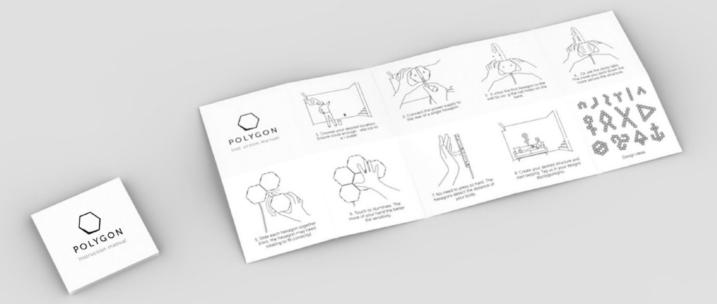

#### Polygon<sup>TM</sup>

© Helios Touch LLC 2019. All Rights Reserved.

Specification subject to change without notice.

Registered in the state of New York

Choose your desired location.
 Ensure close enough distance to an outlet.

2. Connect the power supply to the rear of a single hexagon.

3. Anchor the first hexagon to the wall by using the nail holes on the back.

4. ...Or use the sticky tabs. The more you stick down the more secure the structure.

Slide each hexagon together.
 (Hint: the hexagon may need rotating to fit correctly)

6. Touch to illuminate. The more of your hand the better the sensitivity.

7. No need to press so hard. The hexagons detect the distance of your body.

8. Create your desired structure and start swiping. Tag us in your designs @polygonlights

james@polygonlight.com www.polygonlight.com @polygonlights