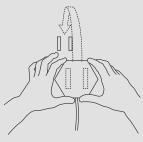

Slide each hexagon together.
 (Hint: the hexagon may need rotating to fit correctly)

6. Touch to illuminate. The more of your hand the better the sensitivity.

7. No need to press so hard. The hexagons detect the distance of your body.