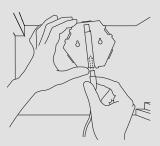

2. Connect the power supply to the rear of a single hexagon.

3. Anchor the first hexagon to the wall by using the nail holes on the back.

4. ...Or use the sticky tabs. The more you stick down the more secure the structure.