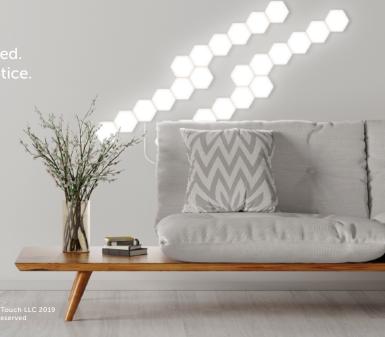

james@polygonlight.com www.polygonlight.com @polygonlights

Polygon lights is a modular touch sensitive wall lighting system. The modular magnetic tiles allow custom structures that fit the space or give creative freedom to the end user. Turn the interior architecture of a space into the light source, swipe the wall and illuminate the path of your touch. Adjust lighting levels by illuminating more panels

**Modular tiles -** Every tile is compatible with one another. Magnetic edges mean quick and easy installation.

**louch sensitive control -** Use any body part to switch each panel on. Paint with light.