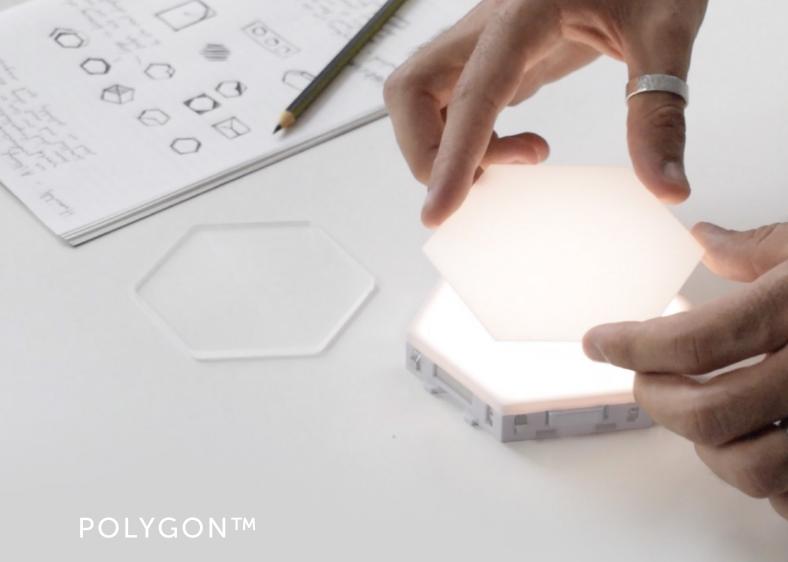

**Modular tiles -** Every tile is compatible with one another. Magnetic edges mean quick and easy installation.

**louch sensitive control -** Use any body part to switch each panel on. Paint with light.

**Modular circuit -** build any structure in any direction. The power flows from each module to its neighbor as soon as its connected.

**As much as you need** - Buy as many tiles as you need and only use as much as you need. Illuminate more tiles for more brightness.

## **LED Spec**

Color temperature: 2700k (warm white)

Output per tile: 80 lumens

**Tube dimensions** 13cm diameter x 21cm long

**Wall mounting**: To mount the Polygon light panels on the wall you can either use the sticky pads provided in each pack or you can hook them onto nails using the holes on the back of each module.