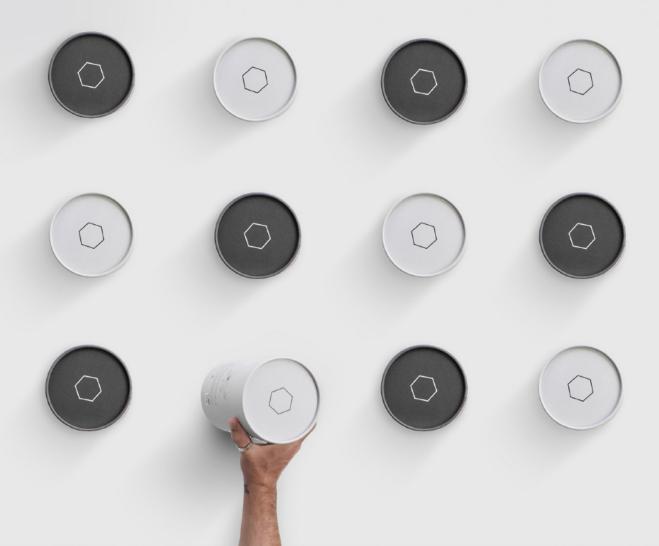

**Modular tiles -** Every tile is compatible with one another. Magnetic edges mean quick and easy installation.

**louch sensitive control -** Use any body part to switch each panel on. Paint with light.

**Modular circuit -** build any structure in any direction. The power flows from each module to its neighbor as soon as its connected.

**As much as you need** - Buy as many tiles as you need and only use as much as you need. Illuminate more tiles for more brightness.