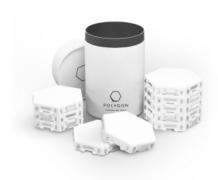

### **Starter Pack**

- 5 Light tiles
- Power adapter with 2M cable (USA plug)
- Sticky pads
- Instruction manual

## **Expansion Pack**

- 10 Light tiles
- Sticky pads
- Instruction manual

Operates on 110/220 / 240v 50 / 60hz Max input 1.5A

Internal voltage 24v

65 Tiles can be powered from 1 supply.

Not suitable for dimming systems (The internal touch sensitive circuit needs constant power)