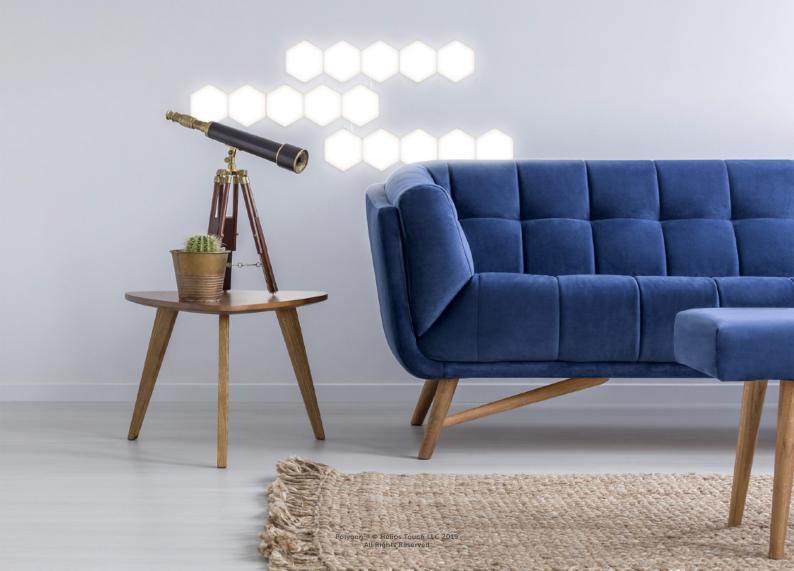

james@polygonlight.com www.polygonlight.com @polygonlights

Polygon lights is a modular touch sensitive wall lighting system. The modular magnetic tiles allow custom structures that fit the space or give creative freedom to the end user. Turn the interior architecture of a space into the light source, swipe the wall and illuminate the path of your touch. Adjust lighting levels by illuminating more panels

**Modular tiles -** Every tile is compatible with one another. Magnetic edges mean quick and easy installation.

**louch sensitive control -** Use any body part to switch each panel on. Paint with light.

**Modular circuit -** build any structure in any direction. The power flows from each module to its neighbor as soon as its connected.

**As much as you need** - Buy as many tiles as you need and only use as much as you need. Illuminate more tiles for more brightness.